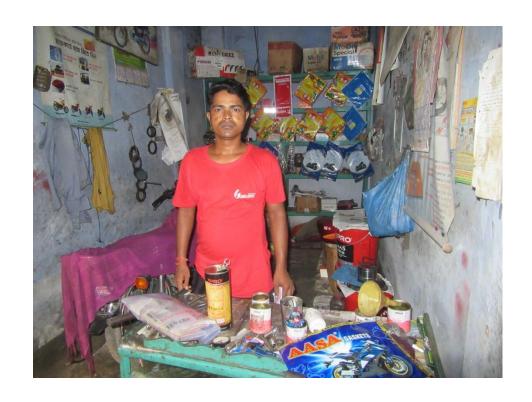

#### Proposed NU Business Name: AMRITO HONDA HOSPITAL



Project identification and prepared by: Md Shahinur Rahman, Sherpur Unit, Bogura

Project verified by: Md Mazharul Islam



| Brief Bio of The Proposed Nobin Udyokta                                                                                                         |       |                                                                                                                                                                                                      |  |  |
|-------------------------------------------------------------------------------------------------------------------------------------------------|-------|--------------------------------------------------------------------------------------------------------------------------------------------------------------