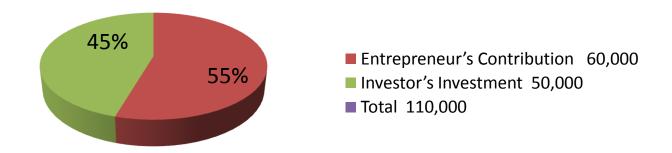

| Proposed Nobin Udyokta Business Info              |   |                                                                                                                                                                                                                                                                                                                                                                                                                       |  |  |  |
|---------------------------------------------------|---|-----------------------------------------------------------------------------------------------------------------------------------------------------------------------------------------------------------------------------------------------------------------------------------------------------------------------------------------------------------------------------------------------------------------------|--|--|--|
| Business Name                                     | : | AMRITO HONDA HOSPITAL                                                                                                                                                                                                                                                                                                                                                                                                 |  |  |  |
| Location                                          | : | Sazeda Market, Mirzapur Baazar, Serpur,Bogura                                                                                                                                                                                                                                                                                                                                                                         |  |  |  |
| Total Investment in BDT                           | : | BDT 110,000/-                                                                                                                                                                                                                                                                                                                                                                                                         |  |  |  |
| Financing                                         | : | Self BDT 60,000 (from existing business) 55% Required Investment BDT 50,000 (as equity) 45%                                                                                                                                                                                                                                                                                                                           |  |  |  |
| Present salary/drawings from business (estimates) | : | BDT 5,000                                                                                                                                                                                                                                                                                                                                                                                                             |  |  |  |
| Proposed Salary                                   | : | BDT 5,000                                                                                                                                                                                                                                                                                                                                                                                                             |  |  |  |
| Size of shop                                      | : | 12 ft x 10 ft = 120 square ft                                                                                                                                                                                                                                                                                                                                                                                         |  |  |  |
| Implementation                                    | : | <ul> <li>The business is planned to be scaled up by investment in existing goods like; Mobil, Ring piston, Cable, Spring, Others, etc.</li> <li>The shop is in own place.</li> <li>The business is operating by entrepreneur. Existing 03 employee.</li> <li>04 will be appointed after receiving the equity money.</li> <li>Collects goods from Serpur, Bogura.</li> <li>Agreed grace period is 3 months.</li> </ul> |  |  |  |