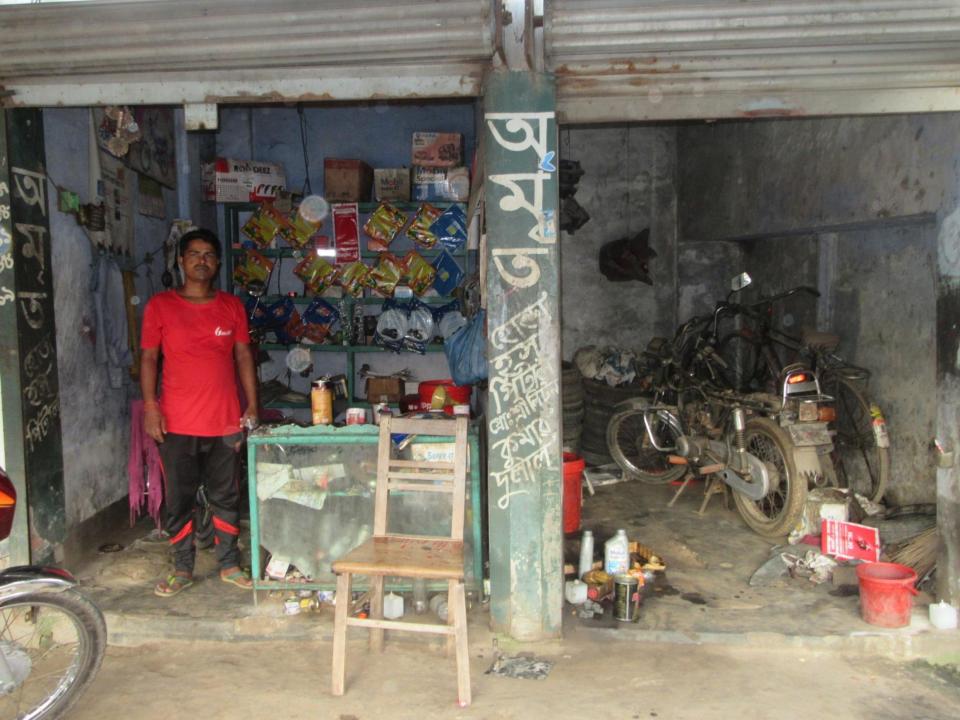

| 50,000       |              |
| 2.2 | Payment of GB Loan                                |              |              |
| 2.3 | Investment Pay Back (Including Ownership Tr. Fee) | 30000        | 30000        |
|     | Total Cash Outflow                                | 80,000       | 30000        |
| 3   | Net Cash Surplus                                  | 136,800      | 311310       |

## **SWOT ANALYSIS**

# Strength

Employment: Self: 01 Family:0

Others:0Experience & Skill: 10 Years

Quality goods & services;

Skill and experience;

# WEAKNESS

Lack of Capital/Investment

## **O**PPORTUNITIES

Huge demand in the community

Location of shop; Tetuljora, Rajfulbaria, Savar,

Dhaka.

Regular customers;

#### THREATS

Theft

Fire

Political unrest

# Pictures