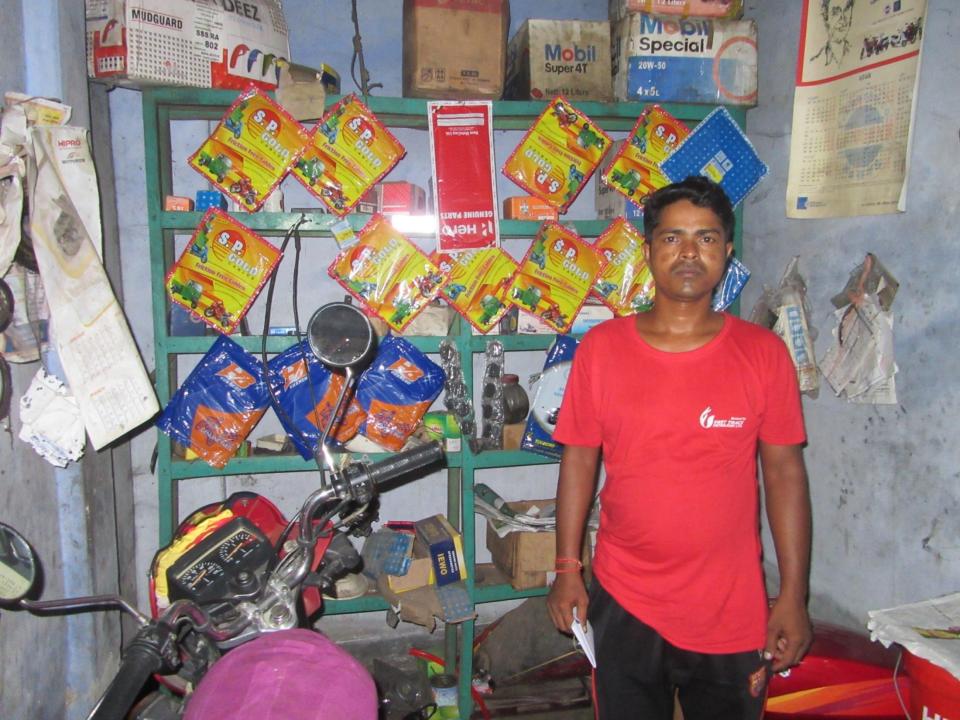

| 50,000       |              |
| 2.2 | Payment of GB Loan                                |              |              |
| 2.3 | Investment Pay Back (Including Ownership Tr. Fee) | 30000        | 30000        |
|     | Total Cash Outflow                                | 80,000       | 30000        |
| 3   | Net Cash Surplus                                  | 136,800      | 311310       |

## **SWOT ANALYSIS**

# Strength

Employment: Self: 01 Family:0

Others:0Experience & Skill: 10 Years

Quality goods & services;

Skill and experience;

# WEAKNESS

Lack of Capital/Investment

## **O**PPORTUNITIES

Huge demand in the community

Location of shop; Tetuljora, Rajfulbaria, Savar,

Dhaka.

Regular customers;

#### THREATS

Theft

Fire

Political unrest

# Pictures