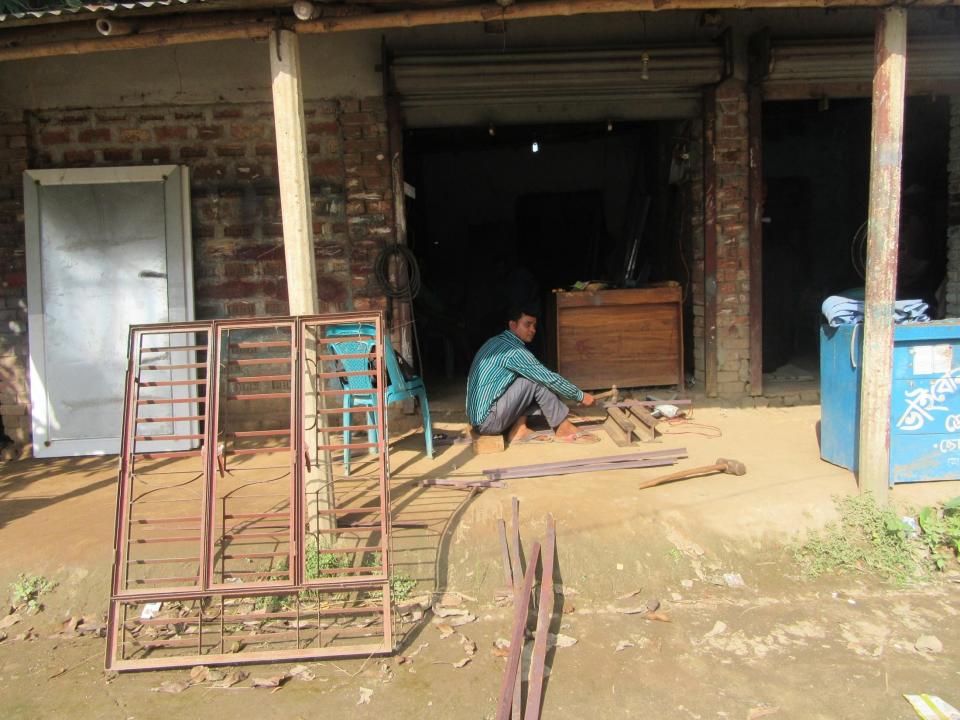

| Proposed Nobin Udyokta Business Info                 |   |                                                                                                                                                                                                                                                                                                                                                                                                   |  |  |
|------------------------------------------------------|---|---------------------------------------------------------------------------------------------------------------------------------------------------------------------------------------------------------------------------------------------------------------------------------------------------------------------------------------------------------------------------------------------------|--|--|
| Business Name                                        | : | VAI VAI ENGINEERING WORKSHOP                                                                                                                                                                                                                                                                                                                                                                      |  |  |
| Location                                             | : | Sonka Bazar, Sherpur, Bogura                                                                                                                                                                                                                                                                                                                                                                      |  |  |
| Total Investment in BDT                              | : | BDT 200000/-                                                                                                                                                                                                                                                                                                                                                                                      |  |  |
| Financing                                            | : | Self BDT 130000/-(from existing business) 65%<br>Required Investment BDT 70000/-(as equity) 35%                                                                                                                                                                                                                                                                                                   |  |  |
| Present salary/drawings<br>from business (estimates) | : | BDT 5,000/-                                                                                                                                                                                                                                                                                                                                                                                       |  |  |
| Proposed Salary                                      | : | BDT 5,000/-                                                                                                                                                                                                                                                                                                                                                                                       |  |  |
| Size of shop                                         | : | 10 ft x 08 ft= 80square ft                                                                                                                                                                                                                                                                                                                                                                        |  |  |
| Implementation                                       | : | <ul> <li>The business is planned to be scaled up by investment in existing goods like; door, window, cot etc.</li> <li>Average 30% gain on sale.</li> <li>The business is operating by entrepreneur. Existing 4 employees. After getting equity fund 5 will be appointed.</li> <li>The shop is rented.</li> <li>Collects goods from Sherpur.</li> <li>Agreed grace period is 3 months.</li> </ul> |  |  |