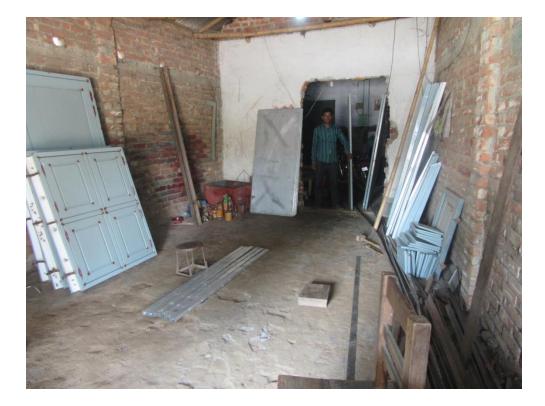

| Proposed Nobin Udyokta Business Info                 |   |                                                                                                                                                                                                                                                                                                                                                                                                   |  |  |
|------------------------------------------------------|---|---------------------------------------------------------------------------------------------------------------------------------------------------------------------------------------------------------------------------------------------------------------------------------------------------------------------------------------------------------------------------------------------------|--|--|
| Business Name                                        | : | VAI VAI ENGINEERING WORKSHOP                                                                                                                                                                                                                                                                                                                                                                      |  |  |
| Location                                             | : | Sonka Bazar, Sherpur, Bogura                                                                                                                                                                                                                                                                                                                                                                      |  |  |
| Total Investment in BDT                              | : | BDT 200000/-                                                                                                                                                                                                                                                                                                                                                                                      |  |  |
| Financing                                            | : | Self BDT 130000/-(from existing business) 65%<br>Required Investment BDT 70000/-(as equity) 35%                                                                                                                                                                                                                                                                                                   |  |  |
| Present salary/drawings<br>from business (estimates) | : | BDT 5,000/-                                                                                                                                                                                                                                                                                                                                                                                       |  |  |
| Proposed Salary                                      | : | BDT 5,000/-                                                                                                                                                                                                                                                                                                                                                                                       |  |  |
| Size of shop                                         | : | 10 ft x 08 ft= 80square ft                                                                                                                                                                                                                                                                                                                                                                        |  |  |
| Implementation                                       | : | <ul> <li>The business is planned to be scaled up by investment in existing goods like; door, window, cot etc.</li> <li>Average 30% gain on sale.</li> <li>The business is operating by entrepreneur. Existing 4 employees. After getting equity fund 5 will be appointed.</li> <li>The shop is rented.</li> <li>Collects goods from Sherpur.</li> <li>Agreed grace period is 3 months.</li> </ul> |  |  |