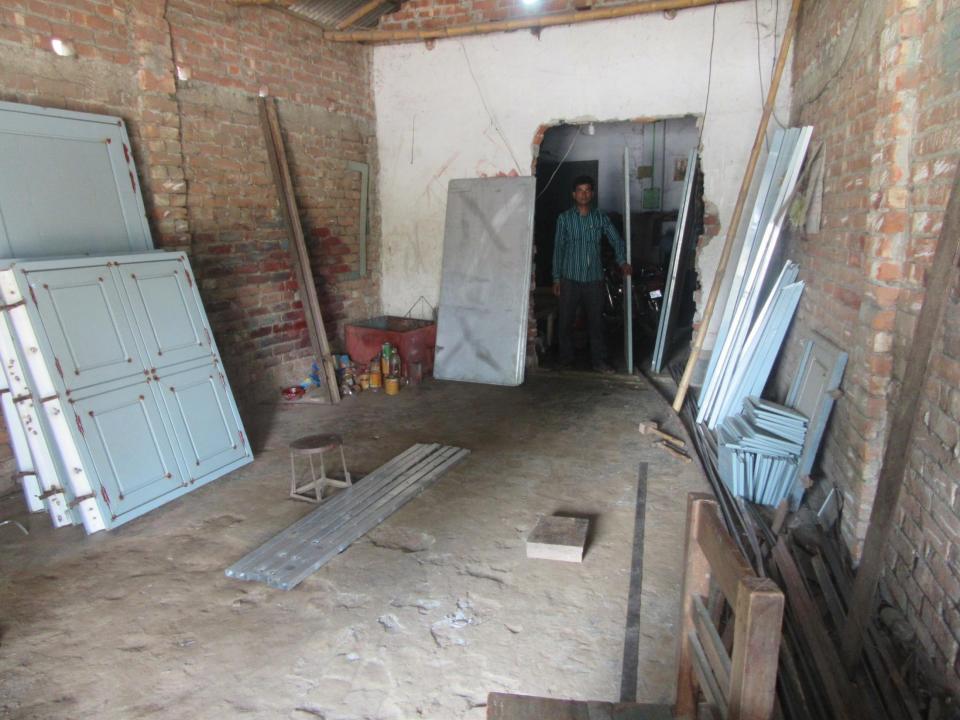

| Proposed Nobin Udyokta Business Info                 |   |                                                                                                                                                                                                                                                                                                                                                                                                   |  |  |
|------------------------------------------------------|---|---------------------------------------------------------------------------------------------------------------------------------------------------------------------------------------------------------------------------------------------------------------------------------------------------------------------------------------------------------------------------------------------------|--|--|
| Business Name                                        | : | VAI VAI ENGINEERING WORKSHOP                                                                                                                                                                                                                                                                                                                                                                      |  |  |
| Location                                             | : | Sonka Bazar, Sherpur, Bogura                                                                                                                                                                                                                                                                                                                                                                      |  |  |
| Total Investment in BDT                              | : | BDT 200000/-                                                                                                                                                                                                                                                                                                                                                                                      |  |  |
| Financing                                            | : | Self BDT 130000/-(from existing business) 65%<br>Required Investment BDT 70000/-(as equity) 35%                                                                                                                                                                                                                                                                                                   |  |  |
| Present salary/drawings<br>from business (estimates) | : | BDT 5,000/-                                                                                                                                                                                                                                                                                                                                                                                       |  |  |
| Proposed Salary                                      | : | BDT 5,000/-                                                                                                                                                                                                                                                                                                                                                                                       |  |  |
| Size of shop                                         | : | 10 ft x 08 ft= 80square ft                                                                                                                                                                                                                                                                                                                                                                        |  |  |
| Implementation                                       | : | <ul> <li>The business is planned to be scaled up by investment in existing goods like; door, window, cot etc.</li> <li>Average 30% gain on sale.</li> <li>The business is operating by entrepreneur. Existing 4 employees. After getting equity fund 5 will be appointed.</li> <li>The shop is rented.</li> <li>Collects goods from Sherpur.</li> <li>Agreed grace period is 3 months.</li> </ul> |  |  |