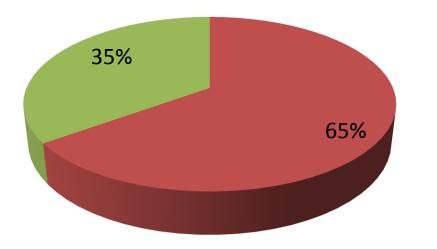

### **Source of Finance**

- Entrepreneur's Contribution 130,000
- Investor's Investment 70,000

Total 200,000

| Financial Projection            |       |         |          |          |  |
|---------------------------------|-------|---------|----------|----------|--|
| Particular                      | Daily | Monthly | 1st Year | 2nd Year |  |
| Revenue (sales)                 |       |         |          |          |  |
| Rod, gate, window               | 7400  | 222000  | 2664000  | 2797200  |  |
| Total Sales (A)                 | 7400  | 222000  | 2664000  | 2797200  |  |
| less variable Expenses          |       |         |          |          |  |
| Rod, gate, window               | 5180  | 155400  | 1864800  | 1958040  |  |
| Total variable Expenses (B)     | 5180  | 155400  | 1864800  | 1958040  |  |
| Contribution Margin (CM)= (A-B) | 2220  | 66600   | 799200   | 839160   |  |
| Less Fixed Expenses             |       |         |          |          |  |
| Rent                            |       | 1500    | 18000    | 18000    |  |
| Electricity bill                |       | 1400    | 16800    | 16000    |  |
| Transportation                  |       | 1600    | 19200    | 35000    |  |
| Salary (self)                   |       | 5000    | 60000    | 60000    |  |
| Salary (staff)                  |       | 46000   | 552000   | 552000   |  |
| Entertainment                   |       | 300     | 3600     | 3600     |  |
| Guard                           |       | 200     | 2400     | 2400     |  |
| Mobile                          |       | 400     | 4800     | 7400     |  |
| Total Fixed Cost                |       | 56400   | 676800   | 694400   |  |
| Net Profit (E) (C-D)            |       | 10200   | 122400   | 144760   |  |
| Investment Payback              |       |         | 42000    | 42000    |  |