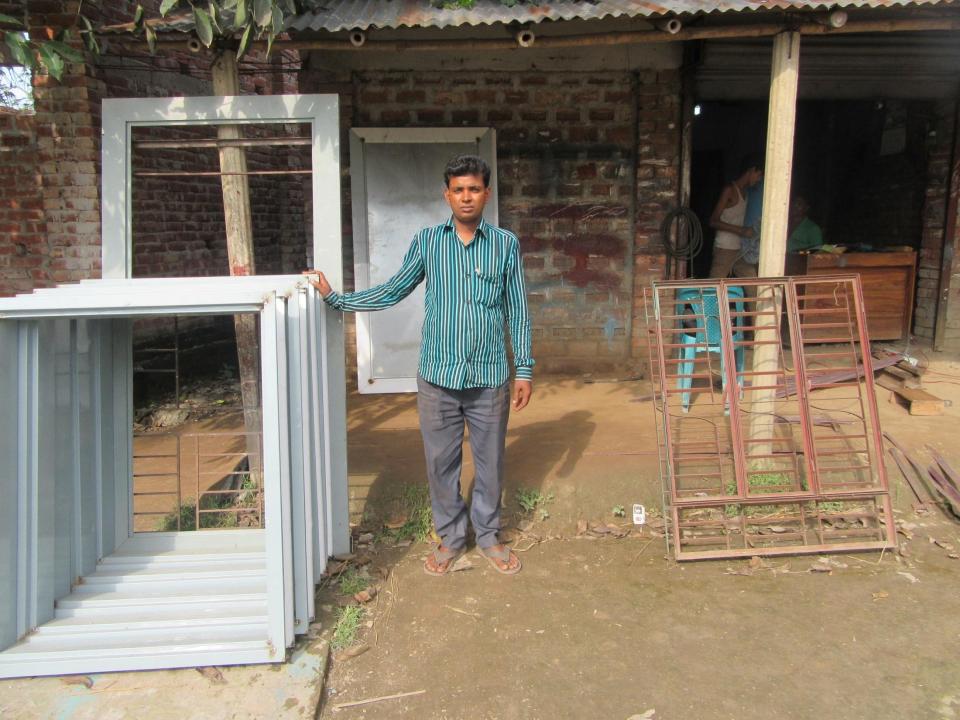

| Proposed Nobin Udyokta Business Info                 |   |                                                                                                                                                                                                                                                                                                                                                                                                   |  |  |
|------------------------------------------------------|---|---------------------------------------------------------------------------------------------------------------------------------------------------------------------------------------------------------------------------------------------------------------------------------------------------------------------------------------------------------------------------------------------------|--|--|
| Business Name                                        | : | VAI VAI ENGINEERING WORKSHOP                                                                                                                                                                                                                                                                                                                                                                      |  |  |
| Location                                             | : | Sonka Bazar, Sherpur, Bogura                                                                                                                                                                                                                                                                                                                                                                      |  |  |
| Total Investment in BDT                              | : | BDT 200000/-                                                                                                                                                                                                                                                                                                                                                                                      |  |  |
| Financing                                            | : | Self BDT 130000/-(from existing business) 65%<br>Required Investment BDT 70000/-(as equity) 35%                                                                                                                                                                                                                                                                                                   |  |  |
| Present salary/drawings<br>from business (estimates) | : | BDT 5,000/-                                                                                                                                                                                                                                                                                                                                                                                       |  |  |
| Proposed Salary                                      | : | BDT 5,000/-                                                                                                                                                                                                                                                                                                                                                                                       |  |  |
| Size of shop                                         | : | 10 ft x 08 ft= 80square ft                                                                                                                                                                                                                                                                                                                                                                        |  |  |
| Implementation                                       | : | <ul> <li>The business is planned to be scaled up by investment in existing goods like; door, window, cot etc.</li> <li>Average 30% gain on sale.</li> <li>The business is operating by entrepreneur. Existing 4 employees. After getting equity fund 5 will be appointed.</li> <li>The shop is rented.</li> <li>Collects goods from Sherpur.</li> <li>Agreed grace period is 3 months.</li> </ul> |  |  |