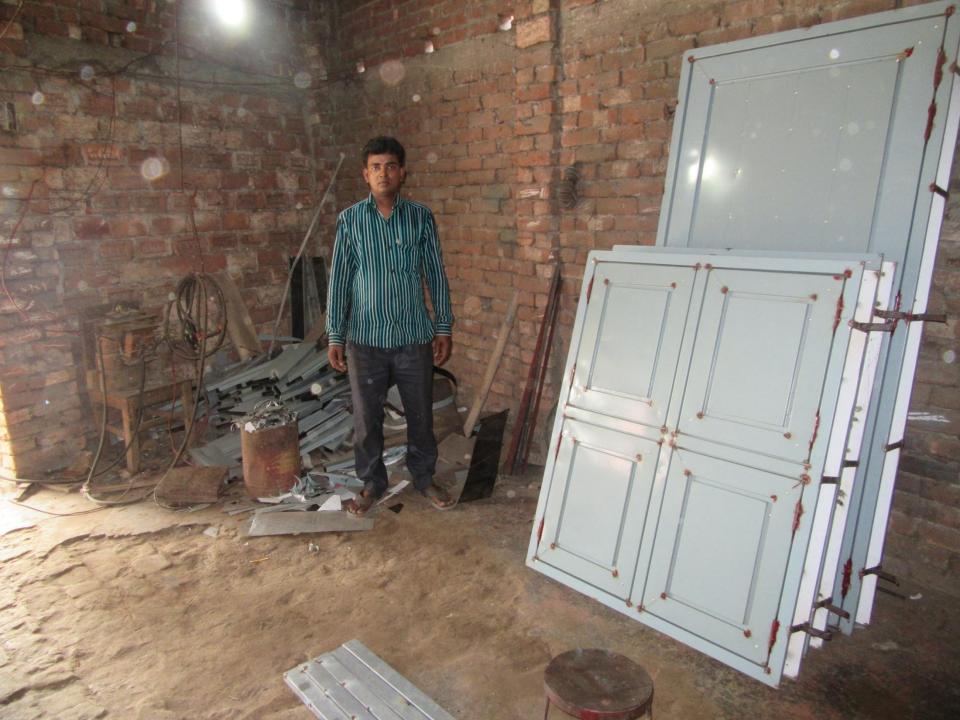

| Proposed Nobin Udyokta Business Info                 |   |                                                                                                                                                                                                                                                                                                                                                                                                   |  |  |
|------------------------------------------------------|---|---------------------------------------------------------------------------------------------------------------------------------------------------------------------------------------------------------------------------------------------------------------------------------------------------------------------------------------------------------------------------------------------------|--|--|
| Business Name                                        | : | VAI VAI ENGINEERING WORKSHOP                                                                                                                                                                                                                                                                                                                                                                      |  |  |
| Location                                             | : | Sonka Bazar, Sherpur, Bogura                                                                                                                                                                                                                                                                                                                                                                      |  |  |
| Total Investment in BDT                              | : | BDT 200000/-                                                                                                                                                                                                                                                                                                                                                                                      |  |  |
| Financing                                            | : | Self BDT 130000/-(from existing business) 65%<br>Required Investment BDT 70000/-(as equity) 35%                                                                                                                                                                                                                                                                                                   |  |  |
| Present salary/drawings<br>from business (estimates) | : | BDT 5,000/-                                                                                                                                                                                                                                                                                                                                                                                       |  |  |
| Proposed Salary                                      | : | BDT 5,000/-                                                                                                                                                                                                                                                                                                                                                                                       |  |  |
| Size of shop                                         | : | 10 ft x 08 ft= 80square ft                                                                                                                                                                                                                                                                                                                                                                        |  |  |
| Implementation                                       | : | <ul> <li>The business is planned to be scaled up by investment in existing goods like; door, window, cot etc.</li> <li>Average 30% gain on sale.</li> <li>The business is operating by entrepreneur. Existing 4 employees. After getting equity fund 5 will be appointed.</li> <li>The shop is rented.</li> <li>Collects goods from Sherpur.</li> <li>Agreed grace period is 3 months.</li> </ul> |  |  |