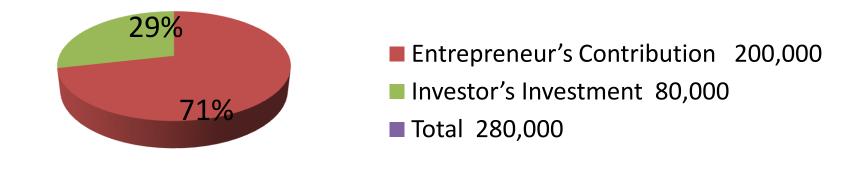

| Proposed Nobin Udyokta Business Info              |   |                                                                                                                                                                                                                                                                                                                                                                             |  |  |
|---------------------------------------------------|---|-----------------------------------------------------------------------------------------------------------------------------------------------------------------------------------------------------------------------------------------------------------------------------------------------------------------------------------------------------------------------------|--|--|
| Business Name                                     | : | MS SOURAV DAIRY FARM                                                                                                                                                                                                                                                                                                                                                        |  |  |
| Location                                          | : | Kanaikandor, Sherpur, Bogra                                                                                                                                                                                                                                                                                                                                                 |  |  |
| Total Investment in BDT                           | : | BDT 280,000/-                                                                                                                                                                                                                                                                                                                                                               |  |  |
| Financing                                         | : | Self BDT 200,000/-(from existing business) 71% Required Investment BDT 80,000/-(as equity) 29%                                                                                                                                                                                                                                                                              |  |  |
| Present salary/drawings from business (estimates) | : | BDT 5,000/-                                                                                                                                                                                                                                                                                                                                                                 |  |  |
| Proposed Salary                                   | : | BDT 5,000/-                                                                                                                                                                                                                                                                                                                                                                 |  |  |
| Size of shop                                      | : | 20 ft x 10 ft= 200 square ft                                                                                                                                                                                                                                                                                                                                                |  |  |
| Implementation                                    | : | <ul> <li>He has two cow and one calf in his farm.</li> <li>Average daily milk production is 12 liter and milk price is BDT 50.</li> <li>The business is operating by entrepreneur. Existing no employee.</li> <li>One employee will be appointed.</li> <li>The farm is owned.</li> <li>Collects goods from Local area.</li> <li>Agreed grace period is 3 months.</li> </ul> |  |  |

| Investment Breakdown |      |       |              |                                    |       |        |                       |  |
|----------------------|------|-------|--------------|------------------------------------|-------|--------|-----------------------|--|
| Existing             |      |       |              | Proposed                           |       |        |                       |  |
| Particulars          | Qty. | Unit  | Amount (BDT) | Qty. Unit Amount (BDT) Proposed To |       |        | <b>Proposed Total</b> |  |
|                      |      | Price |              |                                    | Price |        |                       |  |
| Australian Cow       | 2    | 90000 | 180,000      | 1                                  | 80000 | 80,000 | 260,000               |  |
| Calf                 | 1    | 20000 | 20,000       | 0                                  | 0     | 0      | 20,000                |  |
| Total                | 3    |       | 200,000      | 1                                  |       | 80,000 | 280,000               |  |