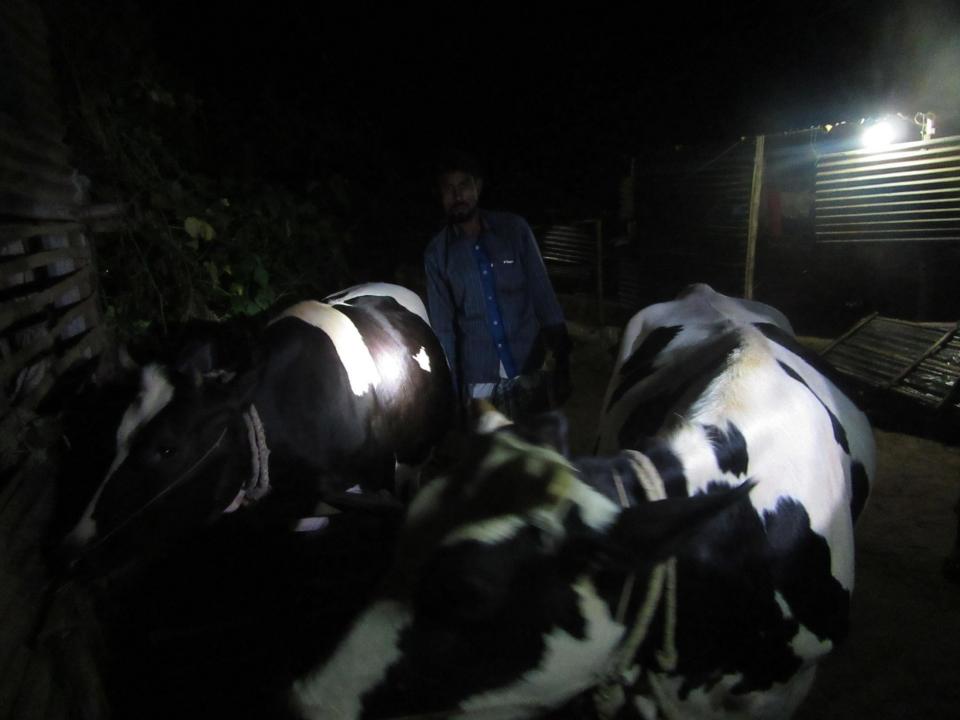

80,000       |              |
| 2.2 | Payment of GB Loan                           |              |              |
|     | Investment Pay Back (Including Ownership Tr. |              |              |
| 2.3 | Fee)                                         | 48,000       | 48,000       |
|     | Total Cash Outflow                           | 128,000      | 48,000       |
| 3   | Net Cash Surplus                             | 81,400       | 207,920      |

### SWOT ANALYSIS

# Strength

Employment: Self: 01 Family:0 Others:01

Experience & Skill: 10 Years

Quality goods & services;

Skill and experience;

## WEAKNESS

Lack of Capital/Investment

### **O**PPORTUNITIES

Huge demand in the community Location of farm; Regular customers;

### THREATS

Theft

Fire

Political unrest

# Pictures









मिकारीय क्या





# **FAMILY PICTURE**