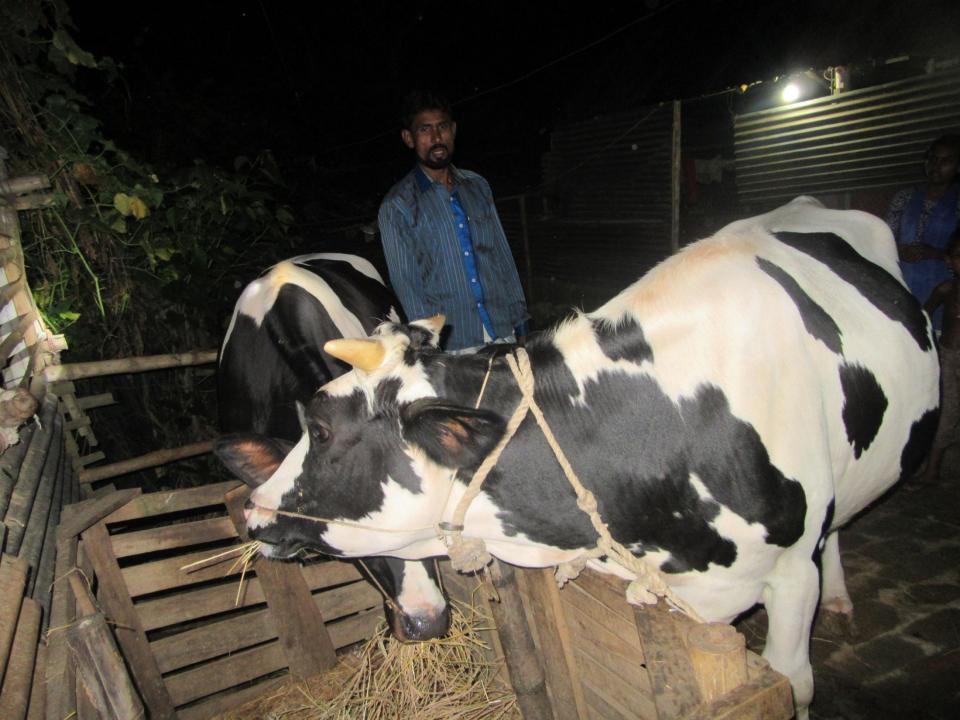

0,000       |              |
| 2.2 | Payment of GB Loan                           |              |              |
|     | Investment Pay Back (Including Ownership Tr. |              |              |
| 2.3 | Fee)                                         | 48,000       | 48,000       |
|     | Total Cash Outflow                           | 128,000      | 48,000       |
| 3   | Net Cash Surplus                             | 81,400       | 207,920      |

### SWOT ANALYSIS

# Strength

Employment: Self: 01 Family:0 Others:01

Experience & Skill: 10 Years

Quality goods & services;

Skill and experience;

## WEAKNESS

Lack of Capital/Investment

### **O**PPORTUNITIES

Huge demand in the community Location of farm; Regular customers;

### THREATS

Theft

Fire

Political unrest

# Pictures









मिकारीय क्या





# **FAMILY PICTURE**