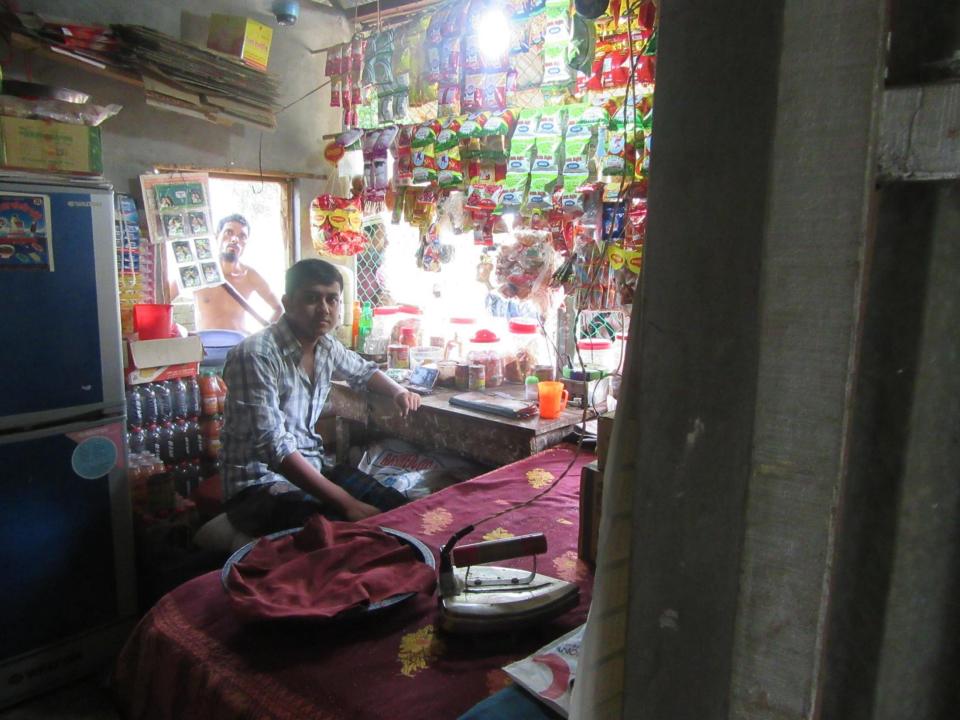

Pictures

" releas on while surrous sugar গণপ্রজাতদ্বী বাংলাদেশ সরকার জাতীয় পরিচয় পত্র שי הדי איזה ביהאר בי איל בשי עול אציי নাম: মোঃ শিপন মিয়া Name : Md Shipon Mia পিতা: আঃ মালেক int fur sue মাতা : সেলিনা আক্তার Date of Birth: 01 Nov 1987 ID NO: 3328608038194 a) four and monthered reasing. Provide my lesination এই কাউটি গদপ্রজাতস্ত্রী বাংলাদেশ সরকারের সম্পত্তি। জার্জনি বাবছারতারী, বাতীত অনা পাওয়া গেলে নিকটছ গোষ্ট অফিসে জন্ম, সেওয়ার জন্য অনুরোধ করা হলে (mi enzan sizio Galden - papato . La yr. why hat a par ঠিকানা : গ্রাম : কেওয়া পশ্চিম খন্ত, ওয়ার্ড নং ৮, শ্রীপুর পৌরসভা, গান্ধীপুর Enverse = fleeding so one prese were and Ff. প্রদানকারী কর্তৃপক্ষের স্বাক্ষর প্রদানের তারিখ : ০৮/০৭/২০০৭ allers and susper of the preserves sound and a solar suble Byton mis on me treasur alkolon sor (and mis an ender galden Toplate these were much for the state with the shi www. so - \_ 22'736= vousie reger voir au printe mound and ested iguelaus reaus of Euron I mult received autre, margere auster and was unarelied and and a survey