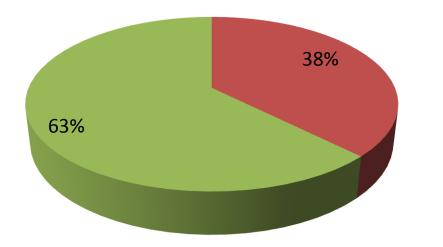

| Proposed Nobin Udyokta Business Info                 |   |                                                                                                                                                                                                                                                                                                                                                                                                     |  |  |
|------------------------------------------------------|---|-----------------------------------------------------------------------------------------------------------------------------------------------------------------------------------------------------------------------------------------------------------------------------------------------------------------------------------------------------------------------------------------------------|--|--|
| Business Name                                        | : | SHIPON STORE                                                                                                                                                                                                                                                                                                                                                                                        |  |  |
| Location                                             | : | Mawna north side                                                                                                                                                                                                                                                                                                                                                                                    |  |  |
| Total Investment in BDT                              | : | BDT 80,000/-                                                                                                                                                                                                                                                                                                                                                                                        |  |  |
| Financing                                            | : | Self BDT 30000/-(from existing business) %38<br>Required Investment BDT 50000/-(as equity) 62%                                                                                                                                                                                                                                                                                                      |  |  |
| Present salary/drawings<br>from business (estimates) | : | BDT 5,000/-                                                                                                                                                                                                                                                                                                                                                                                         |  |  |
| Proposed Salary                                      | : | BDT 5,000/-                                                                                                                                                                                                                                                                                                                                                                                         |  |  |
| Size of shop                                         | : | 10 ft x 08 ft= 80 square ft                                                                                                                                                                                                                                                                                                                                                                         |  |  |
| Implementation                                       | : | <ul> <li>The business is planned to be scaled up by investment in existing goods like; Grocery item etc.</li> <li>Average 15% gain on sale.</li> <li>The business is operating by entrepreneur. Existing employees. After getting equity fund 1 will be appointed.</li> <li>The shop is rented.</li> <li>Collects goods from Mawna chourastha.</li> <li>Agreed grace period is 3 months.</li> </ul> |  |  |