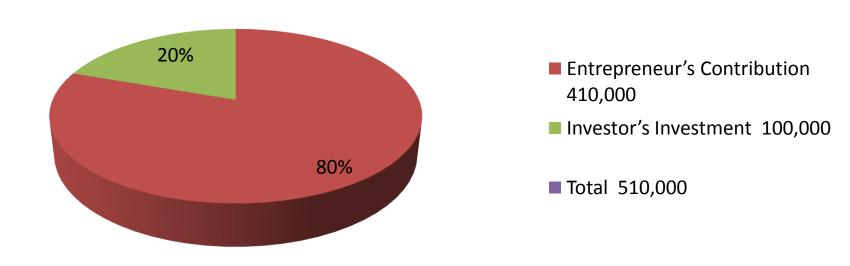

| Propos | <b>ec</b> | l Nobin Udyokta Busine | ss Info |
|--------|-----------|------------------------|---------|
|        |           |                        |         |

| Business Name           | : | MAYER DUA FURNITURE                         |
|-------------------------|---|---------------------------------------------|
| Location                | : | MC Bazar                                    |
| Total Investment in BDT | : | BDT 510000/-                                |
| Financing               | : | Self BDT 410000/-(from existing business) % |

| Investment Breakdown |          |            |                 |     |               |                 |                   |
|----------------------|----------|------------|-----------------|-----|---------------|-----------------|-------------------|
|                      | Proposed |            |                 |     |               |                 |                   |
| Particulars          | Qty.     | Unit Price | Amount<br>(BDT) | Qty | Unit<br>Price | Amount<br>(BDT) | Proposed<br>Total |
| Akashi               | 20       | 650        | 13,000          | 100 | 650           | 65,000          | 78,000            |
| Kathal               | 20       | 1800       | 36,000          | 15  | 1800          | 27,000          | 63,000            |
| Mehegoni             | 10       | 500        | 5,000           | 10  | 800           | 8,000           | 13,000            |
| Cot                  | 3        | 18000      | 54,000          |     |               | 0               | 54,000            |
| Cabinet              | 1        | 30000      | 30,000          |     |               | 0               | 30,000            |
| Showcase             | 1        | 8000       | 8,000           |     |               | 0               | 8,000             |
| Dressing table       | 2        | 7000       | 14,000          |     |               | 0               | 14,000            |
| Security             |          |            | 250,000         |     |               |                 | 250,000           |
| Total                | 57       |            | 410,000         | 125 |               | 100,000         | 510,000           |