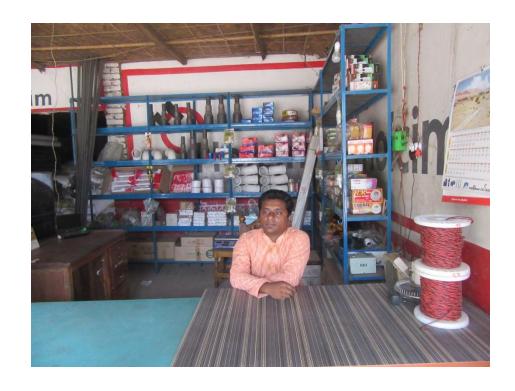

# Pictures

নাম: মোঃ পুৎকর রহমান Name: MD. LOTFAR RAHMAN পিতা: মোঃ হেলাল উদ্দিন

মাতা: অজুফা খাতুন Date of Birth: 17 Aug 1989

ID NO: 3318647483288

এই কাডটি গণনেজাতন্ত্ৰী বাংগালেশ সরকারের সম্পণ্ডি। কাডটি বাবযুক্তনাই বাতীত অন্য কোখাও পাওয়া গোলে নিওটাই পোষ্ট অভিনে জমা দেয়ার জন্য অনুরোধ করা হয়ো। ঠিকানা: গ্রাম/রাজা: ডাকপাড়া, মাওনা, ডাকঘর: মাওনা - ১৭৪০, শ্রীপুর, গান্ধীপুর প্রদানকারী কর্তুপঞ্জের স্থাক্তর প্রদানের তারিখ: ১১/০৬/২০০৮