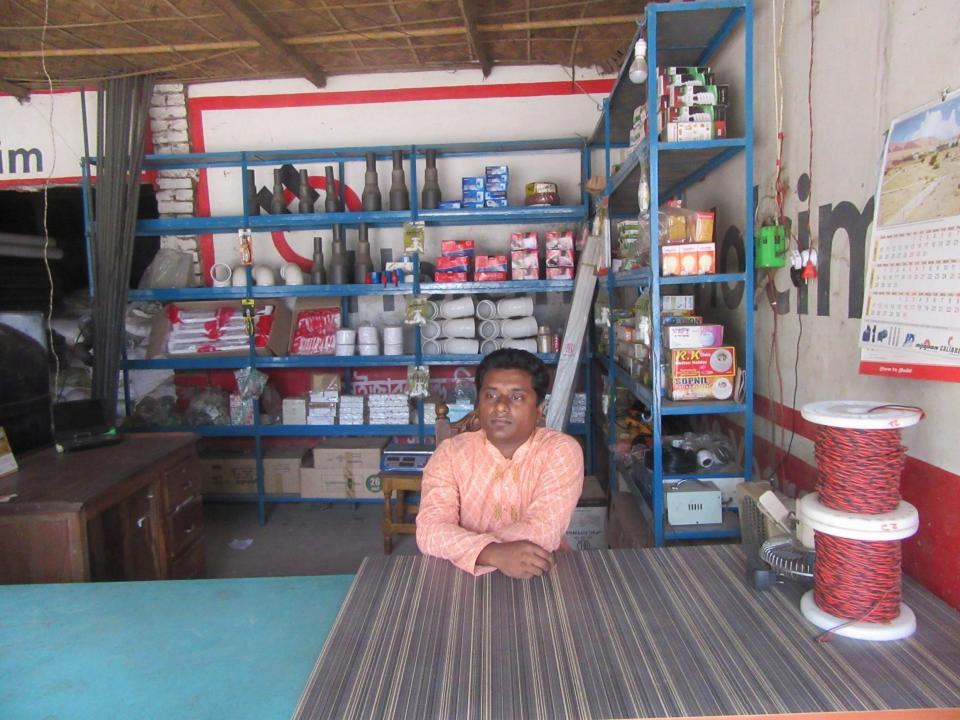

■The business is planned to be scaled up by investment in existing

no

■The business is operating by entrepreneur. Existing

employees. After getting equity fund 1 will be apponited.

| •             |    | •                   |
|---------------|----|---------------------|
| Business Name | •• | AL HELAL ENTERPRISE |
| Location      |    | Colingmore          |

| ess Name | •  | AL HELAL ENTERPRISE |
|----------|----|---------------------|
| on       | •• | Solingmore          |

BDT 280,000/-

BDT 5,000/-

BDT 5,000/-

20 ft x 45 ft= 900 square ft

goods like; sanitary items etc.