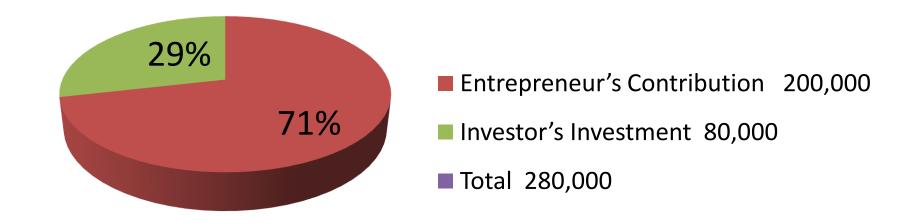

| Propose | Nobin Udyokta Bu | siness Info |
|---------|------------------|-------------|
|         |                  |             |

Self BDT 200000/-(from existing business) 71%

Required Investment BDT 80,000/-(as equity) 29%

| Investment Breakdown        |      |       |          |     |       |        |          |
|-----------------------------|------|-------|----------|-----|-------|--------|----------|
|                             | Exis | ting  | Proposed |     |       |        |          |
| Particulars Qty. Unit Price |      |       | Amount   | Qty | Unit  | Amount | Proposed |
|                             |      |       | (BDT)    |     | Price | (BDT)  | Total    |
| Pipe                        | 1000 | 80    | 80,000   | 250 | 80    | 20,000 | 100,000  |
| Tank                        | 2    | 5500  | 11,000   | 0   | 0     | 0      | 11,000   |
| Motor                       | 5    | 13000 | 65,000   | 3   | 1000  | 3,000  | 68,000   |
| Cable                       | 5    | 1000  | 5,000    | 50  | 950   | 47,500 | 52,500   |
| Switch                      | 20   | 500   | 10,000   |     |       | 0      | 10,000   |
| light                       | 50   | 300   | 15,000   |     |       | 0      | 15,000   |
| light                       | 4    | 250   | 1,000    |     |       | 0      | 1,000    |
| others                      | 130  | 100   | 13,000   | 95  | 100   | 9,500  | 22,500   |
| Total                       | 1216 |       | 200,000  | 628 |       | 80,000 | 280,000  |