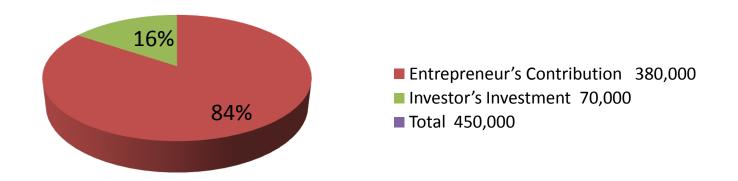

| Proposed Nobin Udyokta Business Info              |   |                                                                                                                                                                                                                                                                                                                                                                                                   |  |  |
|---------------------------------------------------|---|---------------------------------------------------------------------------------------------------------------------------------------------------------------------------------------------------------------------------------------------------------------------------------------------------------------------------------------------------------------------------------------------------|--|--|
| Business Name                                     | : | SAFA ENGINEERING WORKSHOP                                                                                                                                                                                                                                                                                                                                                                         |  |  |
| Location                                          | : | -                                                                                                                                                                                                                                                                                                                                                                                                 |  |  |
| Total Investment in BDT                           | : | BDT 450,000/-                                                                                                                                                                                                                                                                                                                                                                                     |  |  |
| Financing                                         | : | Self BDT 380,000(from existing business) 84% Required Investment BDT 70,000 (as equity) 16%                                                                                                                                                                                                                                                                                                       |  |  |
| Present salary/drawings from business (estimates) | : | BDT 5,000                                                                                                                                                                                                                                                                                                                                                                                         |  |  |
| Proposed Salary                                   | : | BDT 5,000                                                                                                                                                                                                                                                                                                                                                                                         |  |  |
| Size of shop                                      | : | 14 ft x 25 ft = 350 square ft                                                                                                                                                                                                                                                                                                                                                                     |  |  |
| Implementation                                    | : | <ul> <li>The business is planned to be scaled up by investment in existing goods like; Pati, Angle, Plane sheet etc.</li> <li>The shop is rented.</li> <li>The business is operating by entrepreneur. Existing 04 employee.</li> <li>01 will be appointed after receiving the equity money.</li> <li>Collects goods from Dupchachia, Bogura.</li> <li>Agreed grace period is 3 months.</li> </ul> |  |  |