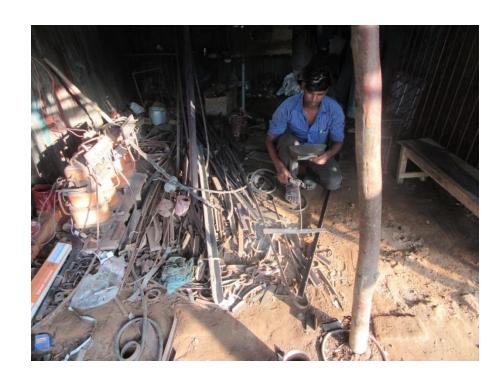

#### Proposed NU Business Name: SAFA ENGINEERING WORKSHOP



Project identification and prepared by: Md Shah Alam, Dupchachia Unit, Bogura

Project verified by: Md Mazharul Islam



| Brief Bio of The Proposed Nobin Udyokta                                                                                                         |       |                                                                                                                                                                                                         |  |  |
|-------------------------------------------------------------------------------------------------------------------------------------------------|-------|--------------------------------------------------------------------------------------------------------------------------------------------------------------