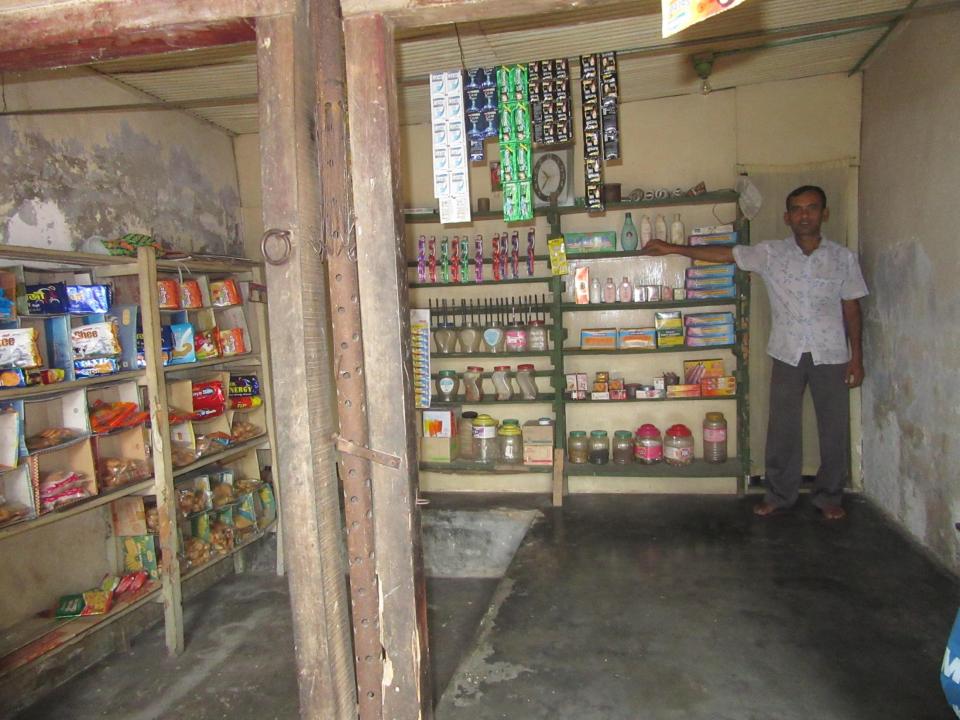

| Proposed Nobin Udyokta Business Info              |   |                                                                                                                                                                                                                                                                                                                                                                                                      |  |  |  |
|---------------------------------------------------|---|------------------------------------------------------------------------------------------------------------------------------------------------------------------------------------------------------------------------------------------------------------------------------------------------------------------------------------------------------------------------------------------------------|--|--|--|
| Business Name                                     | : | MOON STORE                                                                                                                                                                                                                                                                                                                                                                                           |  |  |  |
| Location                                          | : | Dorgar Hat, Kahalu, Bogura                                                                                                                                                                                                                                                                                                                                                                           |  |  |  |
| Total Investment in BDT                           | : | BDT 70,000/-                                                                                                                                                                                                                                                                                                                                                                                         |  |  |  |
| Financing                                         | : | Self BDT 20,000 (from existing business) 29%<br>Required Investment BDT 50,000 (as equity) 71%                                                                                                                                                                                                                                                                                                       |  |  |  |
| Present salary/drawings from business (estimates) | : | BDT 5,000                                                                                                                                                                                                                                                                                                                                                                                            |  |  |  |
| Proposed Salary                                   | : | BDT 5,000                                                                                                                                                                                                                                                                                                                                                                                            |  |  |  |
| Size of shop                                      | : | 10 ft x 12 ft = 120 square ft                                                                                                                                                                                                                                                                                                                                                                        |  |  |  |
| Implementation                                    | : | <ul> <li>The business is planned to be scaled up by investment in existing goods like; Betel leaf, bakery, chips etc.</li> <li>The shop is in own place.</li> <li>The business is operating by entrepreneur. Existing no employee.</li> <li>01 will be appointed after receiving the equity money.</li> <li>Collects goods from Kahalu, Bogura.</li> <li>Agreed grace period is 3 months.</li> </ul> |  |  |  |