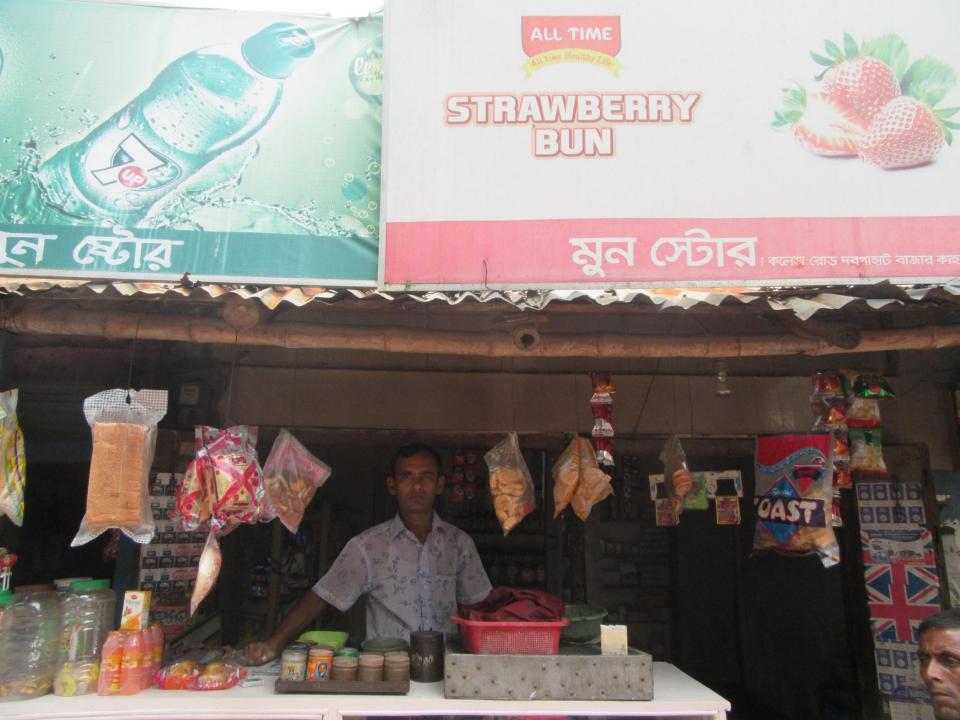

| Proposed Nobin Udyokta Business Info              |   |                                                                                                                                                                                                                                                                                                                                                                                                      |  |  |  |
|---------------------------------------------------|---|------------------------------------------------------------------------------------------------------------------------------------------------------------------------------------------------------------------------------------------------------------------------------------------------------------------------------------------------------------------------------------------------------|--|--|--|
| Business Name                                     | : | MOON STORE                                                                                                                                                                                                                                                                                                                                                                                           |  |  |  |
| Location                                          | : | Dorgar Hat, Kahalu, Bogura                                                                                                                                                                                                                                                                                                                                                                           |  |  |  |
| Total Investment in BDT                           | : | BDT 70,000/-                                                                                                                                                                                                                                                                                                                                                                                         |  |  |  |
| Financing                                         | : | Self BDT 20,000 (from existing business) 29%<br>Required Investment BDT 50,000 (as equity) 71%                                                                                                                                                                                                                                                                                                       |  |  |  |
| Present salary/drawings from business (estimates) | : | BDT 5,000                                                                                                                                                                                                                                                                                                                                                                                            |  |  |  |
| Proposed Salary                                   | : | BDT 5,000                                                                                                                                                                                                                                                                                                                                                                                            |  |  |  |
| Size of shop                                      | : | 10 ft x 12 ft = 120 square ft                                                                                                                                                                                                                                                                                                                                                                        |  |  |  |
| Implementation                                    | : | <ul> <li>The business is planned to be scaled up by investment in existing goods like; Betel leaf, bakery, chips etc.</li> <li>The shop is in own place.</li> <li>The business is operating by entrepreneur. Existing no employee.</li> <li>01 will be appointed after receiving the equity money.</li> <li>Collects goods from Kahalu, Bogura.</li> <li>Agreed grace period is 3 months.</li> </ul> |  |  |  |