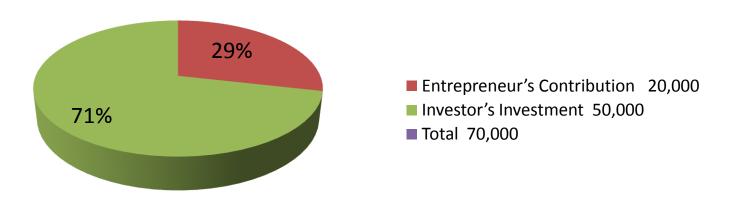

| Proposed Nobin Udyokta Business Info              |   |                                                                                                                                                                                                                                                                                                                                                                                                      |  |  |  |
|---------------------------------------------------|---|------------------------------------------------------------------------------------------------------------------------------------------------------------------------------------------------------------------------------------------------------------------------------------------------------------------------------------------------------------------------------------------------------|--|--|--|
| Business Name                                     | : | MOON STORE                                                                                                                                                                                                                                                                                                                                                                                           |  |  |  |
| Location                                          | : | Dorgar Hat, Kahalu, Bogura                                                                                                                                                                                                                                                                                                                                                                           |  |  |  |
| Total Investment in BDT                           | : | BDT 70,000/-                                                                                                                                                                                                                                                                                                                                                                                         |  |  |  |
| Financing                                         | : | Self BDT 20,000 (from existing business) 29%<br>Required Investment BDT 50,000 (as equity) 71%                                                                                                                                                                                                                                                                                                       |  |  |  |
| Present salary/drawings from business (estimates) | : | BDT 5,000                                                                                                                                                                                                                                                                                                                                                                                            |  |  |  |
| Proposed Salary                                   | : | BDT 5,000                                                                                                                                                                                                                                                                                                                                                                                            |  |  |  |
| Size of shop                                      | : | 10 ft x 12 ft = 120 square ft                                                                                                                                                                                                                                                                                                                                                                        |  |  |  |
| Implementation                                    | : | <ul> <li>The business is planned to be scaled up by investment in existing goods like; Betel leaf, bakery, chips etc.</li> <li>The shop is in own place.</li> <li>The business is operating by entrepreneur. Existing no employee.</li> <li>01 will be appointed after receiving the equity money.</li> <li>Collects goods from Kahalu, Bogura.</li> <li>Agreed grace period is 3 months.</li> </ul> |  |  |  |