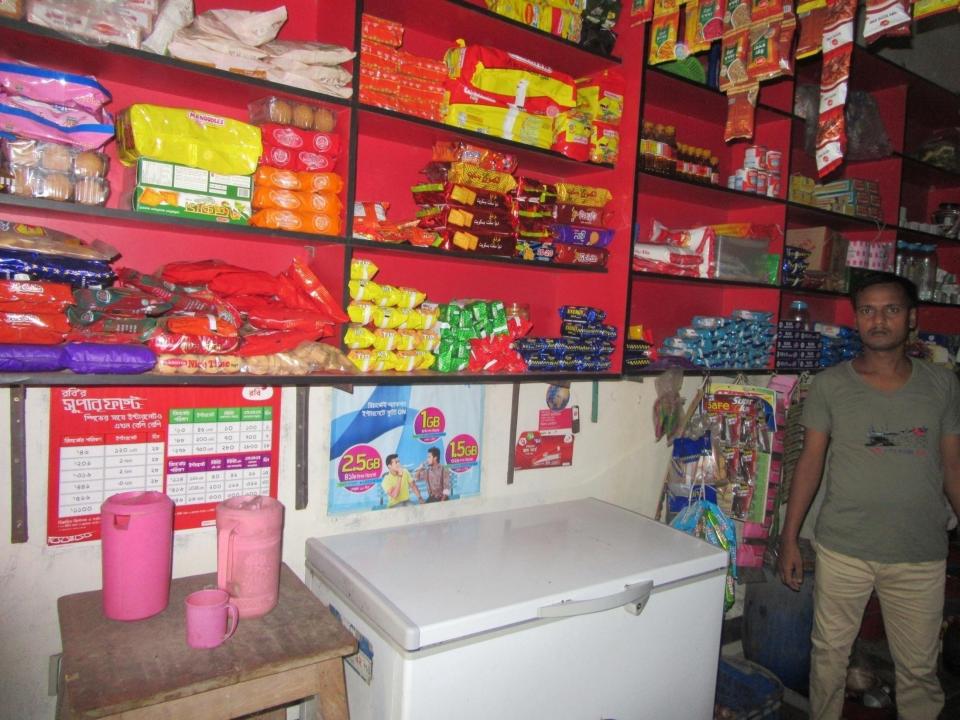

# Pictures

| Proposed Nobin Udyokta Business Info              |   |                                                                                                                                                                                                                                                                                                                                                                                                                          |  |  |
|---------------------------------------------------|---|--------------------------------------------------------------------------------------------------------------------------------------------------------------------------------------------------------------------------------------------------------------------------------------------------------------------------------------------------------------------------------------------------------------------------|--|--|
| Business Name                                     | : | JIHAD STORE                                                                                                                                                                                                                                                                                                                                                                                                              |  |  |
| Location                                          | : | Mail Bus Stand, Dupchachia                                                                                                                                                                                                                                                                                                                                                                                               |  |  |
| Total Investment in BDT                           | : | BDT 230,000/-                                                                                                                                                                                                                                                                                                                                                                                                            |  |  |
| Financing                                         | : | elf BDT 150,000 (from existing business) 65% equired Investment BDT 80,000 (as equity) 35%                                                                                                                                                                                                                                                                                                                               |  |  |
| Present salary/drawings from business (estimates) | : | BDT 5,000                                                                                                                                                                                                                                                                                                                                                                                                                |  |  |
| Proposed Salary                                   | : | BDT 5,000                                                                                                                                                                                                                                                                                                                                                                                                                |  |  |
| Size of shop                                      | : | 10 ft x 25 ft = 250 square ft                                                                                                                                                                                                                                                                                                                                                                                            |  |  |
| Implementation                                    | : | <ul> <li>The business is planned to be scaled up by investment in existing goods like; Soft drinks, Cosmetics, bakery, Ice cream, Others etc.</li> <li>The shop is in own place.</li> <li>The business is operating by entrepreneur. Existing 01 employee.</li> <li>01 will be appointed after receiving the equity money.</li> <li>Collects goods from Dupchachia.</li> <li>Agreed grace period is 3 months.</li> </ul> |  |  |