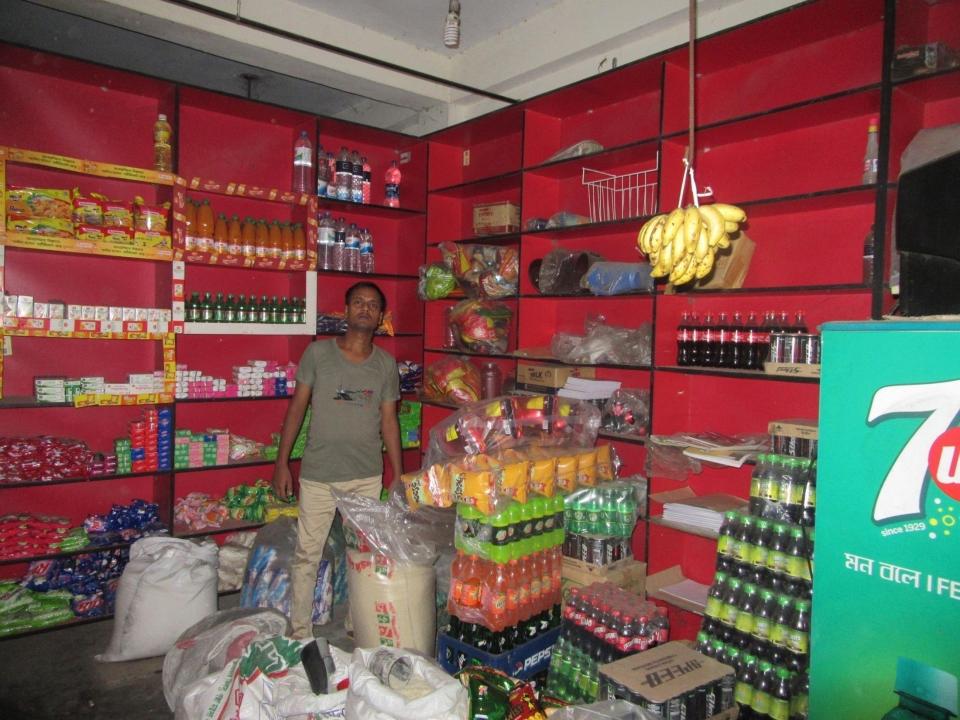

# Pictures

| Proposed Nobin Udyokta Business Info              |   |                                                                                                                                                                                                                                                                                                                                                                                                                          |  |  |
|---------------------------------------------------|---|--------------------------------------------------------------------------------------------------------------------------------------------------------------------------------------------------------------------------------------------------------------------------------------------------------------------------------------------------------------------------------------------------------------------------|--|--|
| Business Name                                     | : | JIHAD STORE                                                                                                                                                                                                                                                                                                                                                                                                              |  |  |
| Location                                          | : | Mail Bus Stand, Dupchachia                                                                                                                                                                                                                                                                                                                                                                                               |  |  |
| Total Investment in BDT                           | : | BDT 230,000/-                                                                                                                                                                                                                                                                                                                                                                                                            |  |  |
| Financing                                         | : | elf BDT 150,000 (from existing business) 65% equired Investment BDT 80,000 (as equity) 35%                                                                                                                                                                                                                                                                                                                               |  |  |
| Present salary/drawings from business (estimates) | : | BDT 5,000                                                                                                                                                                                                                                                                                                                                                                                                                |  |  |
| Proposed Salary                                   | : | BDT 5,000                                                                                                                                                                                                                                                                                                                                                                                                                |  |  |
| Size of shop                                      | : | 10 ft x 25 ft = 250 square ft                                                                                                                                                                                                                                                                                                                                                                                            |  |  |
| Implementation                                    | : | <ul> <li>The business is planned to be scaled up by investment in existing goods like; Soft drinks, Cosmetics, bakery, Ice cream, Others etc.</li> <li>The shop is in own place.</li> <li>The business is operating by entrepreneur. Existing 01 employee.</li> <li>01 will be appointed after receiving the equity money.</li> <li>Collects goods from Dupchachia.</li> <li>Agreed grace period is 3 months.</li> </ul> |  |  |