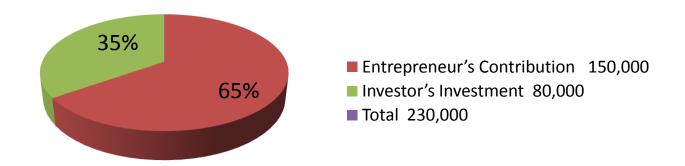

| Proposed Nobin Udyokta Business Info              |   |                                                                                                                                                                                                                                                                                                                                                                                                                          |  |  |
|---------------------------------------------------|---|--------------------------------------------------------------------------------------------------------------------------------------------------------------------------------------------------------------------------------------------------------------------------------------------------------------------------------------------------------------------------------------------------------------------------|--|--|
| Business Name                                     | : | JIHAD STORE                                                                                                                                                                                                                                                                                                                                                                                                              |  |  |
| Location                                          | : | Mail Bus Stand, Dupchachia                                                                                                                                                                                                                                                                                                                                                                                               |  |  |
| Total Investment in BDT                           | : | BDT 230,000/-                                                                                                                                                                                                                                                                                                                                                                                                            |  |  |
| Financing                                         | : | elf BDT 150,000 (from existing business) 65% equired Investment BDT 80,000 (as equity) 35%                                                                                                                                                                                                                                                                                                                               |  |  |
| Present salary/drawings from business (estimates) | : | BDT 5,000                                                                                                                                                                                                                                                                                                                                                                                                                |  |  |
| Proposed Salary                                   | : | BDT 5,000                                                                                                                                                                                                                                                                                                                                                                                                                |  |  |
| Size of shop                                      | : | 10 ft x 25 ft = 250 square ft                                                                                                                                                                                                                                                                                                                                                                                            |  |  |
| Implementation                                    | : | <ul> <li>The business is planned to be scaled up by investment in existing goods like; Soft drinks, Cosmetics, bakery, Ice cream, Others etc.</li> <li>The shop is in own place.</li> <li>The business is operating by entrepreneur. Existing 01 employee.</li> <li>01 will be appointed after receiving the equity money.</li> <li>Collects goods from Dupchachia.</li> <li>Agreed grace period is 3 months.</li> </ul> |  |  |