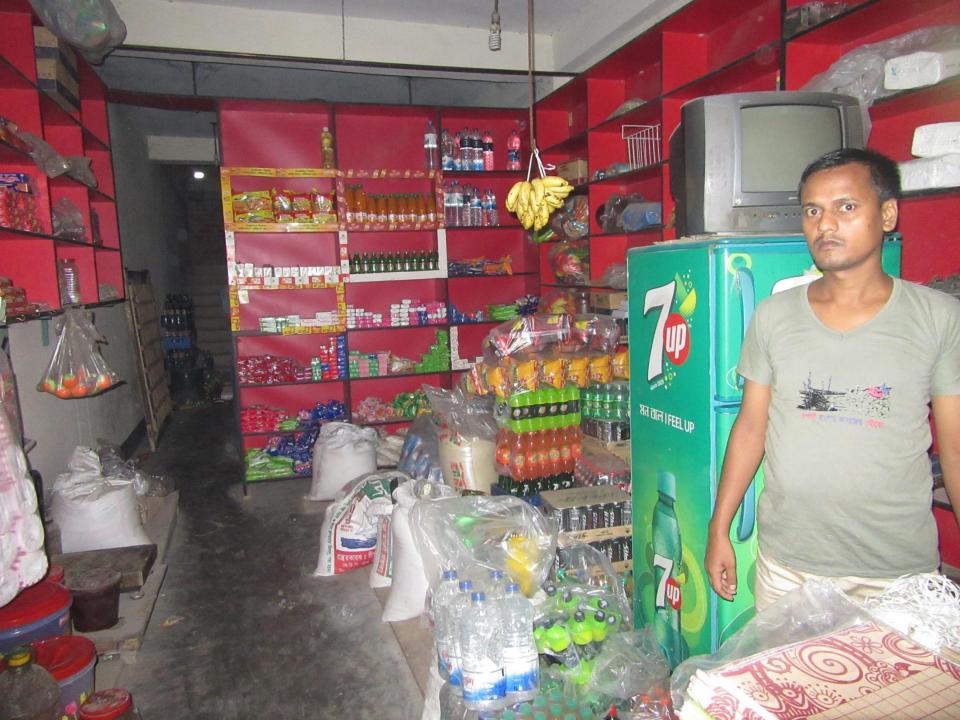

# Pictures

| Proposed Nobin Udyokta Business Info              |   |                                                                                                                                                                                                                                                                                                                                                                                                                          |  |  |
|---------------------------------------------------|---|--------------------------------------------------------------------------------------------------------------------------------------------------------------------------------------------------------------------------------------------------------------------------------------------------------------------------------------------------------------------------------------------------------------------------|--|--|
| Business Name                                     | : | JIHAD STORE                                                                                                                                                                                                                                                                                                                                                                                                              |  |  |
| Location                                          | : | Mail Bus Stand, Dupchachia                                                                                                                                                                                                                                                                                                                                                                                               |  |  |
| Total Investment in BDT                           | : | BDT 230,000/-                                                                                                                                                                                                                                                                                                                                                                                                            |  |  |
| Financing                                         | : | elf BDT 150,000 (from existing business) 65% equired Investment BDT 80,000 (as equity) 35%                                                                                                                                                                                                                                                                                                                               |  |  |
| Present salary/drawings from business (estimates) | : | BDT 5,000                                                                                                                                                                                                                                                                                                                                                                                                                |  |  |
| Proposed Salary                                   | : | BDT 5,000                                                                                                                                                                                                                                                                                                                                                                                                                |  |  |
| Size of shop                                      | : | 10 ft x 25 ft = 250 square ft                                                                                                                                                                                                                                                                                                                                                                                            |  |  |
| Implementation                                    | : | <ul> <li>The business is planned to be scaled up by investment in existing goods like; Soft drinks, Cosmetics, bakery, Ice cream, Others etc.</li> <li>The shop is in own place.</li> <li>The business is operating by entrepreneur. Existing 01 employee.</li> <li>01 will be appointed after receiving the equity money.</li> <li>Collects goods from Dupchachia.</li> <li>Agreed grace period is 3 months.</li> </ul> |  |  |