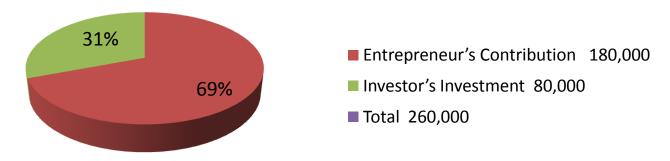

| Proposed Nobin Udyokta Business Info              |   |                                                                                                                                                                                                                                                                                                                                           |  |  |
|---------------------------------------------------|---|-------------------------------------------------------------------------------------------------------------------------------------------------------------------------------------------------------------------------------------------------------------------------------------------------------------------------------------------|--|--|
| Business Name                                     | : | AL AMIN KATH FURNITURE                                                                                                                                                                                                                                                                                                                    |  |  |
| Location                                          | : | Mail bus Stand, Dhaper Hat Road                                                                                                                                                                                                                                                                                                           |  |  |
| Total Investment in BDT                           | : | BDT 260,000/-                                                                                                                                                                                                                                                                                                                             |  |  |
| Financing                                         | : | Self BDT 180000 (from existing business) 69% Required Investment BDT 80000 (as equity) 31%                                                                                                                                                                                                                                                |  |  |
| Present salary/drawings from business (estimates) | : | BDT 5,000                                                                                                                                                                                                                                                                                                                                 |  |  |
| Proposed Salary                                   | : | BDT 5,000                                                                                                                                                                                                                                                                                                                                 |  |  |
| Size of shop                                      | : | 30 ft x 12 ft = 360 square ft                                                                                                                                                                                                                                                                                                             |  |  |
| Implementation                                    | : | <ul> <li>The business is planned to be scaled up by investment in existing goods like; Waredrobe, cot, Sofa etc.</li> <li>The shop is rented</li> <li>The business is operating by entrepreneur. Existing 05 employee.</li> <li>02 will be appointed after receiving the equity money.</li> <li>Collects goods from Dupchachia</li> </ul> |  |  |

| Investm | ont  | Broa | 4  | OWD   |
|---------|------|------|----|-------|
| mvesun  | lent | Diea | KU | IUWII |

|                       | Proposed |            |         |     |            |        |          |
|-----------------------|----------|------------|---------|-----|------------|--------|----------|
| Particulars           | Qty.     | Unit Price | Amount  | Qty | Unit Price | Amount | Proposed |
|                       |          |            | (BDT)   |     |            | (BDT)  | Total    |
| Cot                   | 7        | 12000      | 84,000  | 0   | 0          | 0      | 84,000   |
| Waredrove             | 2        | 15000      | 30,000  | 0   | 0          | 0      | 30,000   |
| Alna                  | 6        | 1000       | 6,000   | 0   | 0          | 0      | 6,000    |
| Showcase              | 2        | 8000       | 16,000  | 0   | 0          | 0      | 16,000   |
| Sofa                  | 2        | 15000      | 30,000  | 0   | 0          | 0      | 30,000   |
| Dressing Table        | 1        | 4000       | 4,000   | 0   | 0          | 0      | 4,000    |
| Different woods       | 0        | 0          | 0       | 1   | 56000      | 56,000 | 56,000   |
| Gum                   | 0        | 0          | 0       | 2   | 5000       | 10,000 | 10,000   |
| Color, Burnish, Frame | 0        | 0          | 0       | 1   | 5000       | 5,000  | 5,000    |
| Steel,lock            | 0        | 0          | 0       | 1   | 5000       | 5,000  | 5,000    |
| Fly board             | 0        | 0          | 0       | 1   | 4000       | 4,000  | 4,000    |
| Security              | 1        | 10000      | 10,000  | 0   | 0          | 0      | 10,000   |
|                       | 21       | 0          | 180,000 | 6   | 0          | 80,000 | 260,000  |