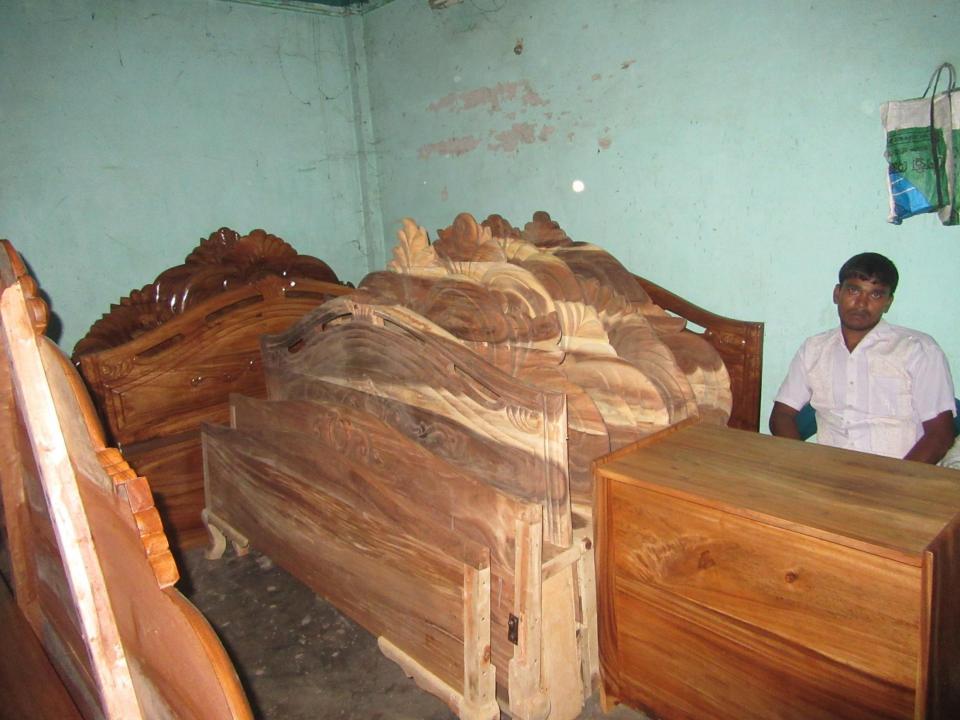

| Proposed Nobin Udyokta Business Info              |   |                                                                                                                                                                                                                                                                                                                                           |  |  |
|---------------------------------------------------|---|-------------------------------------------------------------------------------------------------------------------------------------------------------------------------------------------------------------------------------------------------------------------------------------------------------------------------------------------|--|--|
| Business Name                                     | : | AL AMIN KATH FURNITURE                                                                                                                                                                                                                                                                                                                    |  |  |
| Location                                          | : | Mail bus Stand, Dhaper Hat Road                                                                                                                                                                                                                                                                                                           |  |  |
| Total Investment in BDT                           | : | BDT 260,000/-                                                                                                                                                                                                                                                                                                                             |  |  |
| Financing                                         | : | Self BDT 180000 (from existing business) 69% Required Investment BDT 80000 (as equity) 31%                                                                                                                                                                                                                                                |  |  |
| Present salary/drawings from business (estimates) | : | BDT 5,000                                                                                                                                                                                                                                                                                                                                 |  |  |
| Proposed Salary                                   | : | BDT 5,000                                                                                                                                                                                                                                                                                                                                 |  |  |
| Size of shop                                      | : | 30 ft x 12 ft = 360 square ft                                                                                                                                                                                                                                                                                                             |  |  |
| Implementation                                    | : | <ul> <li>The business is planned to be scaled up by investment in existing goods like; Waredrobe, cot, Sofa etc.</li> <li>The shop is rented</li> <li>The business is operating by entrepreneur. Existing 05 employee.</li> <li>02 will be appointed after receiving the equity money.</li> <li>Collects goods from Dupchachia</li> </ul> |  |  |

# Pictures

পাতা নং-

দোকান ঘরে লবন, সার ও দালানের ক্ষতিকারব

এতছার্যে স্বেচ্ছায় স্বজ্ঞানে অন্যের বিনা প্ররোচন সম্পর্কে অবগত হইয়া স্বাক্ষীগণের মোকাবেলায় কবিয়া দিলাম।

व सकत १, ५ भ , ७०० मुल २६ १ ५ ६

হাক্ষর