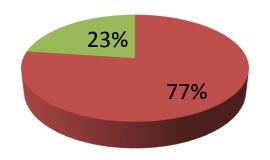

| Proposed Nobin Udyokta Business Info                 |   |                                                                                                                                                                                                                                                                                                                                                                                                                     |  |  |  |
|------------------------------------------------------|---|---------------------------------------------------------------------------------------------------------------------------------------------------------------------------------------------------------------------------------------------------------------------------------------------------------------------------------------------------------------------------------------------------------------------|--|--|--|
| Business Name                                        | : | MS SOHAG CONFECTIONARY                                                                                                                                                                                                                                                                                                                                                                                              |  |  |  |
| Location                                             | : | Capapur Road, Coumohoni Baazar, Dupchachia                                                                                                                                                                                                                                                                                                                                                                          |  |  |  |
| Total Investment in BDT                              | : | BDT 350,000/-                                                                                                                                                                                                                                                                                                                                                                                                       |  |  |  |
| Financing                                            | : | Self BDT 270,000 (from existing business) 77%<br>Required Investment BDT 80,000 (as equity) 23%                                                                                                                                                                                                                                                                                                                     |  |  |  |
| Present salary/drawings<br>from business (estimates) | : | BDT 5,000                                                                                                                                                                                                                                                                                                                                                                                                           |  |  |  |
| Proposed Salary                                      | : | BDT 5,000                                                                                                                                                                                                                                                                                                                                                                                                           |  |  |  |
| Size of shop                                         | : | 15 ft x 15 ft = 225 square ft                                                                                                                                                                                                                                                                                                                                                                                       |  |  |  |
| Implementation                                       | : | <ul> <li>The business is planned to be scaled up by investment in existing goods like; Bakery, Soft drinks, Cosmetics, Soap, etc.</li> <li>The shop is in own place.</li> <li>The business is operating by entrepreneur. Existing n employee.</li> <li>01 will be appointed after receiving the equity money.</li> <li>Collects goods from Dupchachia, Bogura.</li> <li>Agreed grace period is 3 months.</li> </ul> |  |  |  |