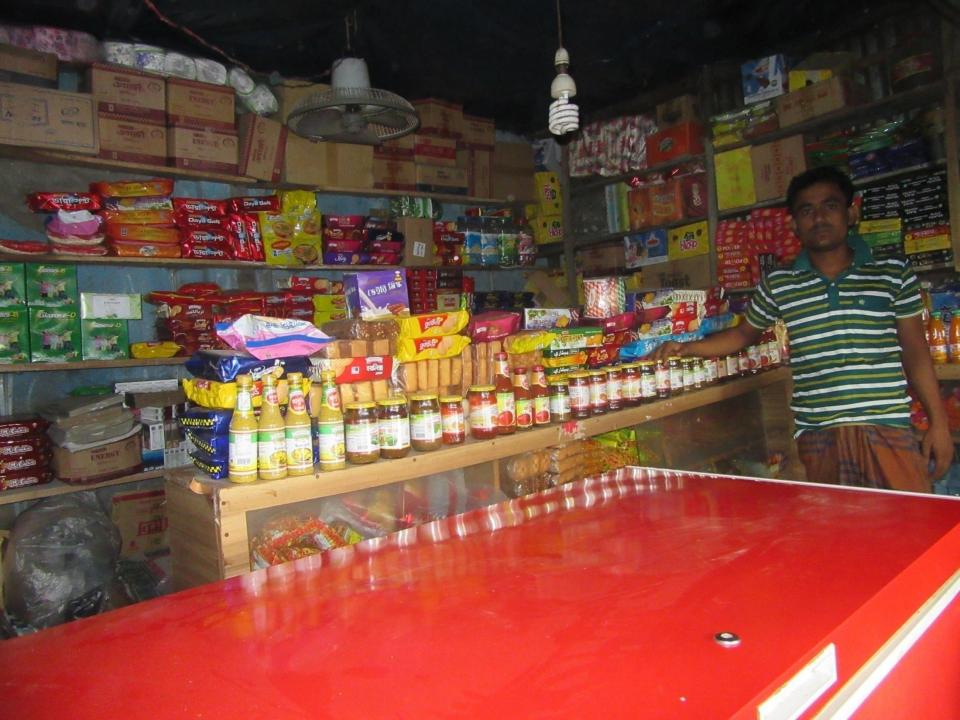

| Proposed Nobin Udyokta Business Info                 |   |                                                                                                                                                                                                                                                                                                                                                                                                                     |  |  |  |
|------------------------------------------------------|---|---------------------------------------------------------------------------------------------------------------------------------------------------------------------------------------------------------------------------------------------------------------------------------------------------------------------------------------------------------------------------------------------------------------------|--|--|--|
| Business Name                                        | : | MS SOHAG CONFECTIONARY                                                                                                                                                                                                                                                                                                                                                                                              |  |  |  |
| Location                                             | : | Capapur Road, Coumohoni Baazar, Dupchachia                                                                                                                                                                                                                                                                                                                                                                          |  |  |  |
| Total Investment in BDT                              | : | BDT 350,000/-                                                                                                                                                                                                                                                                                                                                                                                                       |  |  |  |
| Financing                                            | : | Self BDT 270,000 (from existing business) 77%<br>Required Investment BDT 80,000 (as equity) 23%                                                                                                                                                                                                                                                                                                                     |  |  |  |
| Present salary/drawings<br>from business (estimates) | : | BDT 5,000                                                                                                                                                                                                                                                                                                                                                                                                           |  |  |  |
| Proposed Salary                                      | : | BDT 5,000                                                                                                                                                                                                                                                                                                                                                                                                           |  |  |  |
| Size of shop                                         | : | 15 ft x 15 ft = 225 square ft                                                                                                                                                                                                                                                                                                                                                                                       |  |  |  |
| Implementation                                       | : | <ul> <li>The business is planned to be scaled up by investment in existing goods like; Bakery, Soft drinks, Cosmetics, Soap, etc.</li> <li>The shop is in own place.</li> <li>The business is operating by entrepreneur. Existing n employee.</li> <li>01 will be appointed after receiving the equity money.</li> <li>Collects goods from Dupchachia, Bogura.</li> <li>Agreed grace period is 3 months.</li> </ul> |  |  |  |

Pictures

গণপ্রজাতন্ত্রী বাংলাদেশ সরকার বিস্মিল্লাহির রাহ্মানির রাহিম ৫নং গোবিন্দপুর ইউনিয়ন পরিষদ কার্য্যালয় NATIONAL ID CALLE / জাতীয় পরিচয় পত্র নাম: মোঃ আমিনুর রহমান (সোহাগ) ডাকঘরঃ গোবিন্দপুর, উপজেলাঃ দুপচাঁচিয়া, জেলাঃ বগুড়া। Name: Md. Aminur Rahman (Shohag) পিতা: মোঃ মফিজ উদ্দীন প্রামানিক ইউ,পি পনং ফন্যম মাতা: মোডাঃ মেহেরুন নেডা Date of Birth: 03 Apr 1990 ব্যবসা, বৃত্তি এবং কলিং সম্পর্কিত লাইসেন্স ID NO: 19901013340000282 [১২(১) নিয়ম দ্রষ্টব্য] বহি নং- ০৮ এই কার্চটি গণগ্রজাতন্ত্রী বাংগাদেশ সহকারের সম্পন্তি। কার্ডটি যাবহারকারী ব্যাহীত অন্য ক্রমিক নং- 795 কোনাও পাওয়া গেলে নিকটছ পোট অফিলে জনা দেয়ার জনা অনুরোধ করা হলো। ঠকানা: গ্রাম/রাজ্ঞা: বেড়াইচ , ভাকঘর: চ্রৌমুহনী - ৫৮৮০, শুপচাঁচিয়া, বহুড়া তারিখ-22/06/25 লাইসেন্স নং-924 - Constant - Constant - Constant of Constant - Constant - Constant of Al: (2): under genter - Constant নাম CUTERS পিতা/স্বামীর নাম Call arrang Gillen 61.97470 প্রদানকারী কর্তৃপক্ষের স্বাক্ষর প্রদানের তারিখ: ১০/১০/২০১০ Consert anter section france ঠিকানা रावमा, वृषि धवः कलिः धत तकम कार कार कार केर মেয়াদ-২০১৭ সালের ৩০শে জুন পর্যন্ত। টাকা 🖉 প্রদন্ত ফি (অংকে) পয়সা। মাত্র। কথায় ्रातित्र- 22/06/25 . भाव सार्व्यात्र वा त्र रूमा গোবিন্দপুরু উ বিশানন প্ররিষদ গণগাঁটনা, বঙ্গা