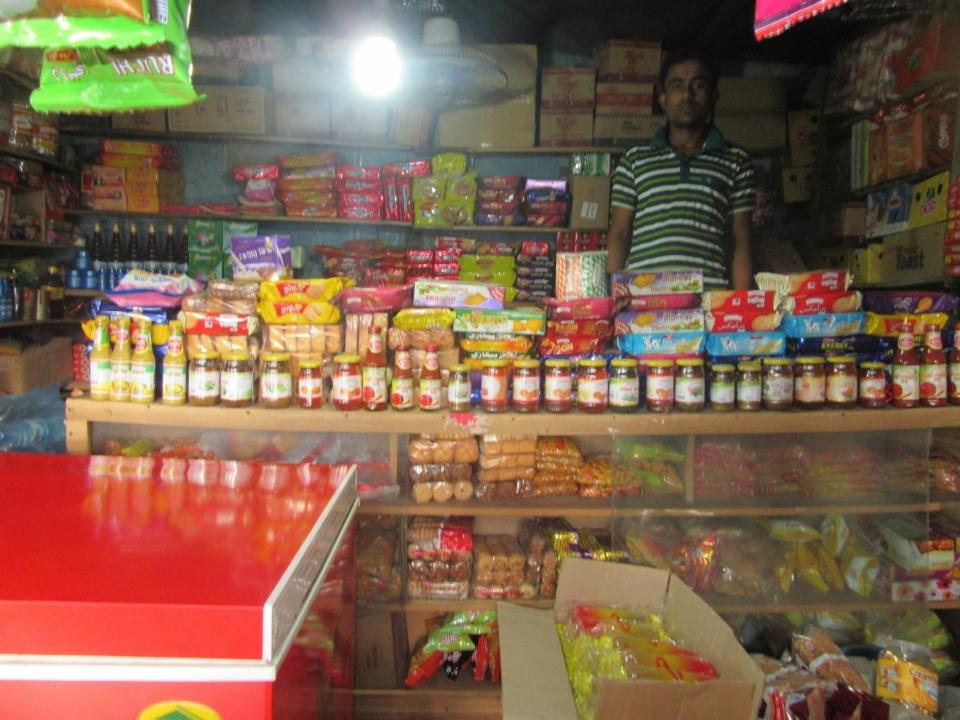

| Proposed Nobin Udyokta Business Info                 |   |                                                                                                                                                                                                                                                                                                                                                                                                                     |  |  |  |
|------------------------------------------------------|---|---------------------------------------------------------------------------------------------------------------------------------------------------------------------------------------------------------------------------------------------------------------------------------------------------------------------------------------------------------------------------------------------------------------------|--|--|--|
| Business Name                                        | : | MS SOHAG CONFECTIONARY                                                                                                                                                                                                                                                                                                                                                                                              |  |  |  |
| Location                                             | : | Capapur Road, Coumohoni Baazar, Dupchachia                                                                                                                                                                                                                                                                                                                                                                          |  |  |  |
| Total Investment in BDT                              | : | BDT 350,000/-                                                                                                                                                                                                                                                                                                                                                                                                       |  |  |  |
| Financing                                            | : | Self BDT 270,000 (from existing business) 77%<br>Required Investment BDT 80,000 (as equity) 23%                                                                                                                                                                                                                                                                                                                     |  |  |  |
| Present salary/drawings<br>from business (estimates) | : | BDT 5,000                                                                                                                                                                                                                                                                                                                                                                                                           |  |  |  |
| Proposed Salary                                      | : | BDT 5,000                                                                                                                                                                                                                                                                                                                                                                                                           |  |  |  |
| Size of shop                                         | : | 15 ft x 15 ft = 225 square ft                                                                                                                                                                                                                                                                                                                                                                                       |  |  |  |
| Implementation                                       | : | <ul> <li>The business is planned to be scaled up by investment in existing goods like; Bakery, Soft drinks, Cosmetics, Soap, etc.</li> <li>The shop is in own place.</li> <li>The business is operating by entrepreneur. Existing n employee.</li> <li>01 will be appointed after receiving the equity money.</li> <li>Collects goods from Dupchachia, Bogura.</li> <li>Agreed grace period is 3 months.</li> </ul> |  |  |  |

Pictures

গণপ্রজাতন্ত্রী বাংলাদেশ সরকার বিস্মিল্লাহির রাহ্মানির রাহিম ৫নং গোবিন্দপুর ইউনিয়ন পরিষদ কার্য্যালয় NATIONAL ID CALLE / জাতীয় পরিচয় পত্র নাম: মোঃ আমিনুর রহমান (সোহাগ) ডাকঘরঃ গোবিন্দপুর, উপজেলাঃ দুপচাঁচিয়া, জেলাঃ বগুড়া। Name: Md. Aminur Rahman (Shohag) পিতা: মোঃ মফিজ উদ্দীন প্রামানিক ইউ,পি পনং ফন্যম মাতা: মোডাঃ মেহেরুন নেডা Date of Birth: 03 Apr 1990 ব্যবসা, বৃত্তি এবং কলিং সম্পর্কিত লাইসেন্স ID NO: 19901013340000282 [১২(১) নিয়ম দ্রষ্টব্য] বহি নং- ০৮ এই কার্চটি গণগ্রজাতন্ত্রী বাংগাদেশ সহকারের সম্পন্তি। কার্ডটি যাবহারকারী ব্যাহীত অন্য ক্রমিক নং- 795 কোনাও পাওয়া গেলে নিকটছ পোট অফিলে জনা দেয়ার জনা অনুরোধ করা হলো। ঠকানা: গ্রাম/রাজ্ঞা: বেড়াইচ , ভাকঘর: চ্রৌমুহনী - ৫৮৮০, শুপচাঁচিয়া, বহুড়া তারিখ-22/06/25 লাইসেন্স নং-924 - Constant - Constant - Constant of Constant - Constant - Constant of Al: (2): under genter - Constant নাম CUTERS পিতা/স্বামীর নাম Call arrang Gillen 61.97470 প্রদানকারী কর্তৃপক্ষের স্বাক্ষর প্রদানের তারিখ: ১০/১০/২০১০ Consert anter section france ঠিকানা रावमा, वृषि धवः कलिः धत तकम कार कार कार केर মেয়াদ-২০১৭ সালের ৩০শে জুন পর্যন্ত। টাকা 🖉 প্রদন্ত ফি (অংকে) পয়সা। মাত্র। কথায় ्रातित्र- 22/06/25 . भाव सार्व्यात्र वा त्र रूमा গোবিন্দপুরু উ বিশানন প্ররিষদ গণগাঁটনা, বঙ্গা