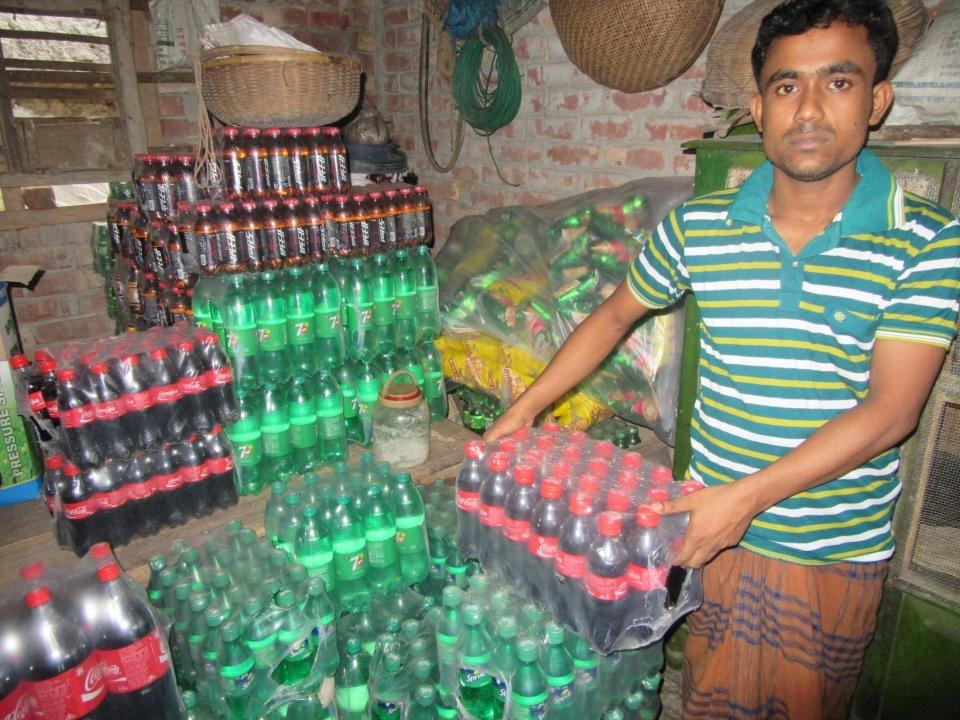

| Proposed Nobin Udyokta Business Info                 |   |                                                                                                                                                                                                                                                                                                                                                                                                                     |  |  |  |
|------------------------------------------------------|---|---------------------------------------------------------------------------------------------------------------------------------------------------------------------------------------------------------------------------------------------------------------------------------------------------------------------------------------------------------------------------------------------------------------------|--|--|--|
| Business Name                                        | : | MS SOHAG CONFECTIONARY                                                                                                                                                                                                                                                                                                                                                                                              |  |  |  |
| Location                                             | : | Capapur Road, Coumohoni Baazar, Dupchachia                                                                                                                                                                                                                                                                                                                                                                          |  |  |  |
| Total Investment in BDT                              | : | BDT 350,000/-                                                                                                                                                                                                                                                                                                                                                                                                       |  |  |  |
| Financing                                            | : | Self BDT 270,000 (from existing business) 77%<br>Required Investment BDT 80,000 (as equity) 23%                                                                                                                                                                                                                                                                                                                     |  |  |  |
| Present salary/drawings<br>from business (estimates) | : | BDT 5,000                                                                                                                                                                                                                                                                                                                                                                                                           |  |  |  |
| Proposed Salary                                      | : | BDT 5,000                                                                                                                                                                                                                                                                                                                                                                                                           |  |  |  |
| Size of shop                                         | : | 15 ft x 15 ft = 225 square ft                                                                                                                                                                                                                                                                                                                                                                                       |  |  |  |
| Implementation                                       | : | <ul> <li>The business is planned to be scaled up by investment in existing goods like; Bakery, Soft drinks, Cosmetics, Soap, etc.</li> <li>The shop is in own place.</li> <li>The business is operating by entrepreneur. Existing n employee.</li> <li>01 will be appointed after receiving the equity money.</li> <li>Collects goods from Dupchachia, Bogura.</li> <li>Agreed grace period is 3 months.</li> </ul> |  |  |  |

## **Existing Business (BDT**)

| Bakery, Soft drinks, Cosmetics, Soap, etc. | 4800  |        | 1728000 |
|--------------------------------------------|-------|--------|---------|
| Total Sales (A)                            | 4800  | 144000 | 1728000 |
| Less Variable Expense                      |       |        |         |
| Bakery, Soft drinks, Cosmetics, Soap, etc. | 4080  | 122400 | 1468800 |
| Total variable Expense (B)                 | 4,080 | 122400 | 1468800 |
| Contribution Margin (CM) [C=(A-B)          | 720   | 21600  | 259200  |
| Less Variable Expense                      |       |        |         |
| Electricity bill                           |       | 3000   | 36000   |
| Transportation                             |       | 500    | 6000    |
| Salary (self)                              |       | 5000   | 60000   |
| Entertainment                              |       | 3000   | 36000   |
| Guard                                      |       | 100    | 1200    |
| Mobile bill                                |       | 1000   | 12000   |
| Total fixed cost (D)                       |       | 12,500 | 150000  |
| Net Profit (E)= [C-D]                      |       | 9,100  | 109200  |