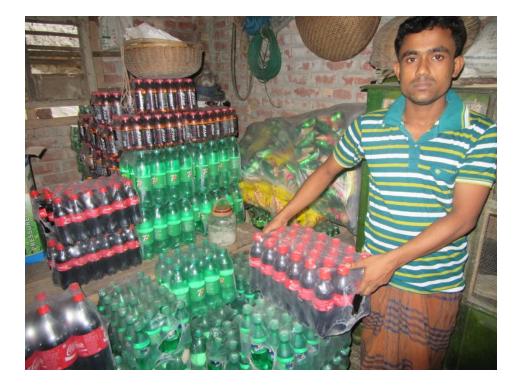

| Proposed Nobin Udyokta Business Info                 |   |                                                                                                                                                                                                                                                                                                                                                                                                                     |  |  |  |
|------------------------------------------------------|---|---------------------------------------------------------------------------------------------------------------------------------------------------------------------------------------------------------------------------------------------------------------------------------------------------------------------------------------------------------------------------------------------------------------------|--|--|--|
| Business Name                                        | : | MS SOHAG CONFECTIONARY                                                                                                                                                                                                                                                                                                                                                                                              |  |  |  |
| Location                                             | : | Capapur Road, Coumohoni Baazar, Dupchachia                                                                                                                                                                                                                                                                                                                                                                          |  |  |  |
| Total Investment in BDT                              | : | BDT 350,000/-                                                                                                                                                                                                                                                                                                                                                                                                       |  |  |  |
| Financing                                            | : | Self BDT 270,000 (from existing business) 77%<br>Required Investment BDT 80,000 (as equity) 23%                                                                                                                                                                                                                                                                                                                     |  |  |  |
| Present salary/drawings<br>from business (estimates) | : | BDT 5,000                                                                                                                                                                                                                                                                                                                                                                                                           |  |  |  |
| Proposed Salary                                      | : | BDT 5,000                                                                                                                                                                                                                                                                                                                                                                                                           |  |  |  |
| Size of shop                                         | : | 15 ft x 15 ft = 225 square ft                                                                                                                                                                                                                                                                                                                                                                                       |  |  |  |
| Implementation                                       | : | <ul> <li>The business is planned to be scaled up by investment in existing goods like; Bakery, Soft drinks, Cosmetics, Soap, etc.</li> <li>The shop is in own place.</li> <li>The business is operating by entrepreneur. Existing n employee.</li> <li>01 will be appointed after receiving the equity money.</li> <li>Collects goods from Dupchachia, Bogura.</li> <li>Agreed grace period is 3 months.</li> </ul> |  |  |  |

## **Existing Business (BDT**)

| Bakery, Soft drinks, Cosmetics, Soap, etc. | 4800  |        | 1728000 |
|--------------------------------------------|-------|--------|---------|
| Total Sales (A)                            | 4800  | 144000 | 1728000 |
| Less Variable Expense                      |       |        |         |
| Bakery, Soft drinks, Cosmetics, Soap, etc. | 4080  | 122400 | 1468800 |
| Total variable Expense (B)                 | 4,080 | 122400 | 1468800 |
| Contribution Margin (CM) [C=(A-B)          | 720   | 21600  | 259200  |
| Less Variable Expense                      |       |        |         |
| Electricity bill                           |       | 3000   | 36000   |
| Transportation                             |       | 500    | 6000    |
| Salary (self)                              |       | 5000   | 60000   |
| Entertainment                              |       | 3000   | 36000   |
| Guard                                      |       | 100    | 1200    |
| Mobile bill                                |       | 1000   | 12000   |
| Total fixed cost (D)                       |       | 12,500 | 150000  |
| Net Profit (E)= [C-D]                      |       | 9,100  | 109200  |