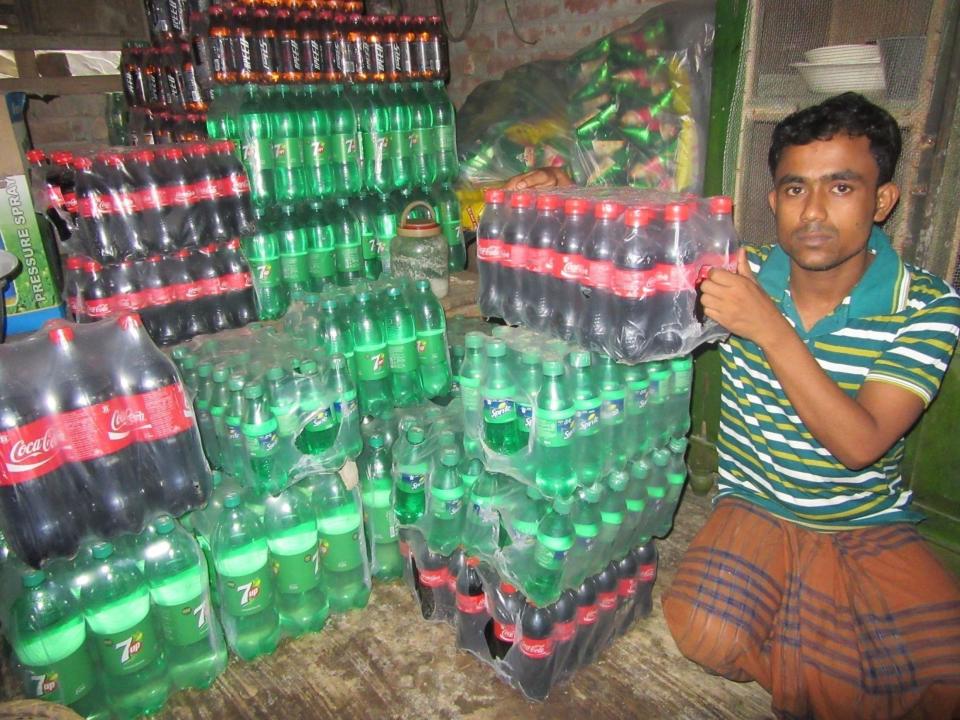

| Proposed Nobin Udyokta Business Info                 |   |                                                                                                                                                                                                                                                                                                                                                                                                                     |  |  |  |
|------------------------------------------------------|---|---------------------------------------------------------------------------------------------------------------------------------------------------------------------------------------------------------------------------------------------------------------------------------------------------------------------------------------------------------------------------------------------------------------------|--|--|--|
| Business Name                                        | : | MS SOHAG CONFECTIONARY                                                                                                                                                                                                                                                                                                                                                                                              |  |  |  |
| Location                                             | : | Capapur Road, Coumohoni Baazar, Dupchachia                                                                                                                                                                                                                                                                                                                                                                          |  |  |  |
| Total Investment in BDT                              | : | BDT 350,000/-                                                                                                                                                                                                                                                                                                                                                                                                       |  |  |  |
| Financing                                            | : | Self BDT 270,000 (from existing business) 77%<br>Required Investment BDT 80,000 (as equity) 23%                                                                                                                                                                                                                                                                                                                     |  |  |  |
| Present salary/drawings<br>from business (estimates) | : | BDT 5,000                                                                                                                                                                                                                                                                                                                                                                                                           |  |  |  |
| Proposed Salary                                      | : | BDT 5,000                                                                                                                                                                                                                                                                                                                                                                                                           |  |  |  |
| Size of shop                                         | : | 15 ft x 15 ft = 225 square ft                                                                                                                                                                                                                                                                                                                                                                                       |  |  |  |
| Implementation                                       | : | <ul> <li>The business is planned to be scaled up by investment in existing goods like; Bakery, Soft drinks, Cosmetics, Soap, etc.</li> <li>The shop is in own place.</li> <li>The business is operating by entrepreneur. Existing n employee.</li> <li>01 will be appointed after receiving the equity money.</li> <li>Collects goods from Dupchachia, Bogura.</li> <li>Agreed grace period is 3 months.</li> </ul> |  |  |  |

## **Existing Business (BDT**)

| Bakery, Soft drinks, Cosmetics, Soap, etc. | 4800  |        | 1728000 |
|--------------------------------------------|-------|--------|---------|
| Total Sales (A)                            | 4800  | 144000 | 1728000 |
| Less Variable Expense                      |       |        |         |
| Bakery, Soft drinks, Cosmetics, Soap, etc. | 4080  | 122400 | 1468800 |
| Total variable Expense (B)                 | 4,080 | 122400 | 1468800 |
| Contribution Margin (CM) [C=(A-B)          | 720   | 21600  | 259200  |
| Less Variable Expense                      |       |        |         |
| Electricity bill                           |       | 3000   | 36000   |
| Transportation                             |       | 500    | 6000    |
| Salary (self)                              |       | 5000   | 60000   |
| Entertainment                              |       | 3000   | 36000   |
| Guard                                      |       | 100    | 1200    |
| Mobile bill                                |       | 1000   | 12000   |
| Total fixed cost (D)                       |       | 12,500 | 150000  |
| Net Profit (E)= [C-D]                      |       | 9,100  | 109200  |