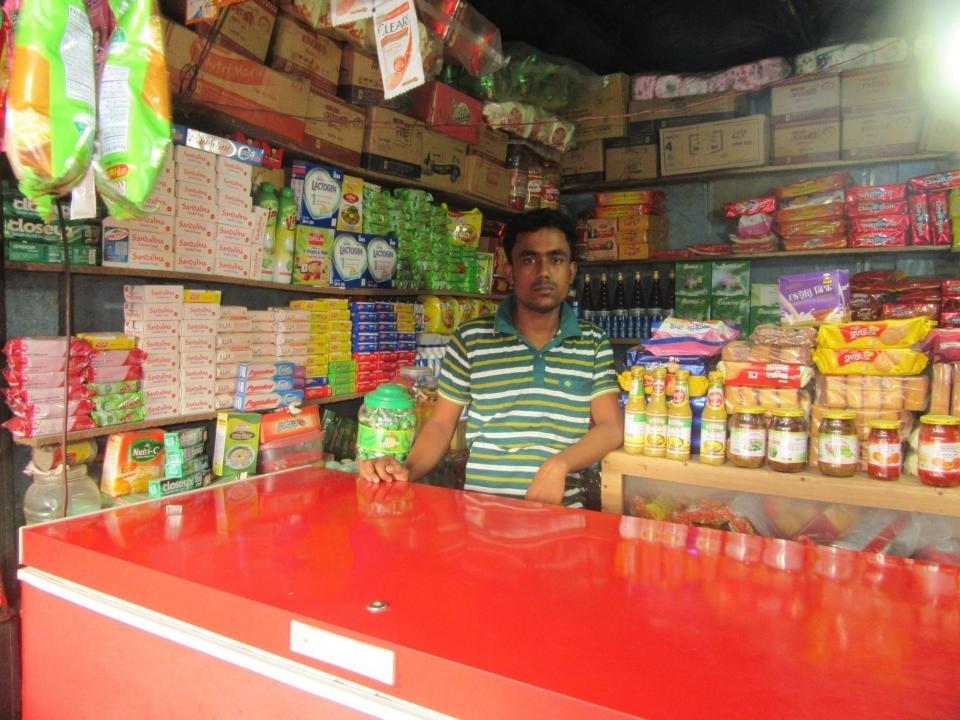

| Proposed Nobin Udyokta Business Info                 |   |                                                                                                                                                                                                                                                                                                                                                                                                                     |  |  |  |
|------------------------------------------------------|---|---------------------------------------------------------------------------------------------------------------------------------------------------------------------------------------------------------------------------------------------------------------------------------------------------------------------------------------------------------------------------------------------------------------------|--|--|--|
| Business Name                                        | : | MS SOHAG CONFECTIONARY                                                                                                                                                                                                                                                                                                                                                                                              |  |  |  |
| Location                                             | : | Capapur Road, Coumohoni Baazar, Dupchachia                                                                                                                                                                                                                                                                                                                                                                          |  |  |  |
| Total Investment in BDT                              | : | BDT 350,000/-                                                                                                                                                                                                                                                                                                                                                                                                       |  |  |  |
| Financing                                            | : | Self BDT 270,000 (from existing business) 77%<br>Required Investment BDT 80,000 (as equity) 23%                                                                                                                                                                                                                                                                                                                     |  |  |  |
| Present salary/drawings<br>from business (estimates) | : | BDT 5,000                                                                                                                                                                                                                                                                                                                                                                                                           |  |  |  |
| Proposed Salary                                      | : | BDT 5,000                                                                                                                                                                                                                                                                                                                                                                                                           |  |  |  |
| Size of shop                                         | : | 15 ft x 15 ft = 225 square ft                                                                                                                                                                                                                                                                                                                                                                                       |  |  |  |
| Implementation                                       | : | <ul> <li>The business is planned to be scaled up by investment in existing goods like; Bakery, Soft drinks, Cosmetics, Soap, etc.</li> <li>The shop is in own place.</li> <li>The business is operating by entrepreneur. Existing n employee.</li> <li>01 will be appointed after receiving the equity money.</li> <li>Collects goods from Dupchachia, Bogura.</li> <li>Agreed grace period is 3 months.</li> </ul> |  |  |  |

Pictures

গণপ্রজাতন্ত্রী বাংলাদেশ সরকার বিস্মিল্লাহির রাহ্মানির রাহিম ৫নং গোবিন্দপুর ইউনিয়ন পরিষদ কার্য্যালয় NATIONAL ID CALLE / জাতীয় পরিচয় পত্র নাম: মোঃ আমিনুর রহমান (সোহাগ) ডাকঘরঃ গোবিন্দপুর, উপজেলাঃ দুপচাঁচিয়া, জেলাঃ বগুড়া। Name: Md. Aminur Rahman (Shohag) পিতা: মোঃ মফিজ উদ্দীন প্রামানিক ইউ,পি পনং ফন্যম মাতা: মোডাঃ মেহেরুন নেডা Date of Birth: 03 Apr 1990 ব্যবসা, বৃত্তি এবং কলিং সম্পর্কিত লাইসেন্স ID NO: 19901013340000282 [১২(১) নিয়ম দ্রষ্টব্য] বহি নং- ০৮ এই কার্চটি গণগ্রজাতন্ত্রী বাংগাদেশ সহকারের সম্পন্তি। কার্ডটি যাবহারকারী ব্যাহীত অন্য ক্রমিক নং- 795 কোনাও পাওয়া গেলে নিকটছ পোট অফিলে জনা দেয়ার জনা অনুরোধ করা হলো। ঠকানা: গ্রাম/রাজ্ঞা: বেড়াইচ , ভাকঘর: চ্রৌমুহনী - ৫৮৮০, শুপচাঁচিয়া, বহুড়া তারিখ-22/06/25 লাইসেন্স নং-924 - Constant - Constant - Constant of Constant - Constant - Constant of Al: (2): under genter - Constant নাম CUTERS পিতা/স্বামীর নাম Call arrang Gillen 61.97470 প্রদানকারী কর্তৃপক্ষের স্বাক্ষর প্রদানের তারিখ: ১০/১০/২০১০ Consert anter section france ঠিকানা रावमा, वृषि धवः कलिः धत तकम कार कार कार केर মেয়াদ-২০১৭ সালের ৩০শে জুন পর্যন্ত। টাকা 🖉 প্রদন্ত ফি (অংকে) পয়সা। মাত্র। কথায় ्रातित्र- 22/06/25 . भाव सार्व्यात्र वा त्र रूमा গোবিন্দপুরু উ বিশানন প্ররিষদ গণগাঁটনা, বঙ্গা