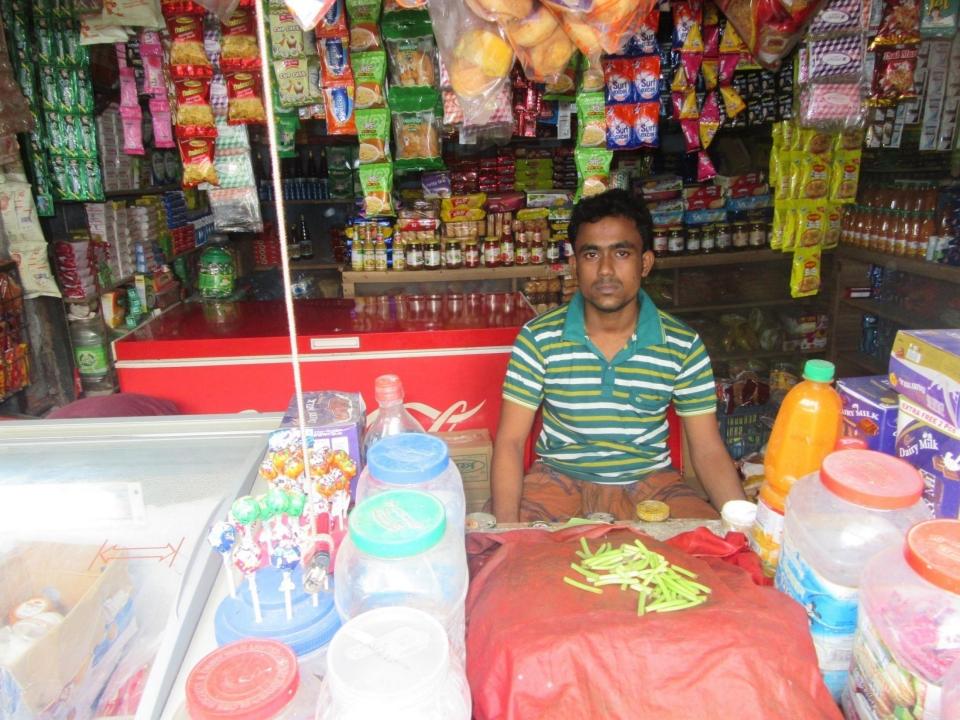

| Proposed Nobin Udyokta Business Info                 |   |                                                                                                                                                                                                                                                                                                                                                                                                                     |  |  |  |
|------------------------------------------------------|---|---------------------------------------------------------------------------------------------------------------------------------------------------------------------------------------------------------------------------------------------------------------------------------------------------------------------------------------------------------------------------------------------------------------------|--|--|--|
| Business Name                                        | : | MS SOHAG CONFECTIONARY                                                                                                                                                                                                                                                                                                                                                                                              |  |  |  |
| Location                                             | : | Capapur Road, Coumohoni Baazar, Dupchachia                                                                                                                                                                                                                                                                                                                                                                          |  |  |  |
| Total Investment in BDT                              | : | BDT 350,000/-                                                                                                                                                                                                                                                                                                                                                                                                       |  |  |  |
| Financing                                            | : | Self BDT 270,000 (from existing business) 77%<br>Required Investment BDT 80,000 (as equity) 23%                                                                                                                                                                                                                                                                                                                     |  |  |  |
| Present salary/drawings<br>from business (estimates) | : | BDT 5,000                                                                                                                                                                                                                                                                                                                                                                                                           |  |  |  |
| Proposed Salary                                      | : | BDT 5,000                                                                                                                                                                                                                                                                                                                                                                                                           |  |  |  |
| Size of shop                                         | : | 15 ft x 15 ft = 225 square ft                                                                                                                                                                                                                                                                                                                                                                                       |  |  |  |
| Implementation                                       | : | <ul> <li>The business is planned to be scaled up by investment in existing goods like; Bakery, Soft drinks, Cosmetics, Soap, etc.</li> <li>The shop is in own place.</li> <li>The business is operating by entrepreneur. Existing n employee.</li> <li>01 will be appointed after receiving the equity money.</li> <li>Collects goods from Dupchachia, Bogura.</li> <li>Agreed grace period is 3 months.</li> </ul> |  |  |  |