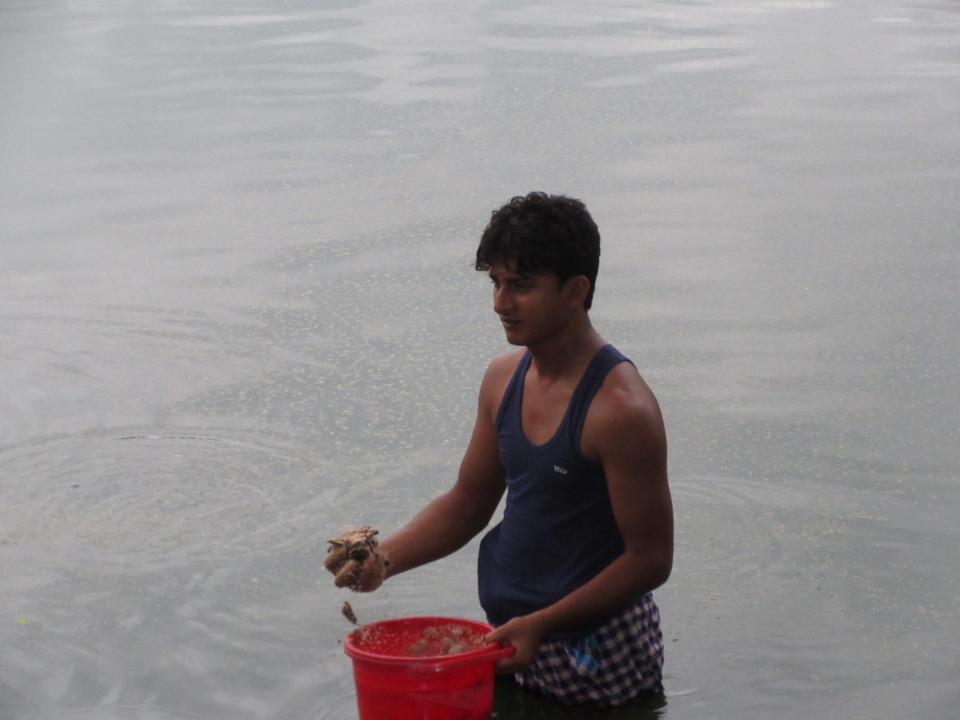

| Proposed Nobin Udyokta Business Info                 |   |                                                                                                                                                                                                                                     |  |
|------------------------------------------------------|---|-------------------------------------------------------------------------------------------------------------------------------------------------------------------------------------------------------------------------------------|--|
| Business Name                                        | : | PALLI MOTSO KHAMAR                                                                                                                                                                                                                  |  |
| Location                                             | : | Tebaria                                                                                                                                                                                                                             |  |
| Total Investment in BDT                              | : | BDT 200,000/-                                                                                                                                                                                                                       |  |
| Financing                                            | : | Self BDT 100,000/-(from existing business) 50%<br>Required Investment BDT 100,000/-(as equity) 50%                                                                                                                                  |  |
| Present salary/drawings<br>from business (estimates) | : | BDT 5,000/-                                                                                                                                                                                                                         |  |
| Proposed Salary                                      | : | BDT 5,000/-                                                                                                                                                                                                                         |  |
| Size of shop                                         | : | 4 Bigha                                                                                                                                                                                                                             |  |
| Security of the shop                                 | : | BDT 1,80,000/-                                                                                                                                                                                                                      |  |
| Implementation                                       | : | <ul> <li>Fish cultivator.</li> <li>The business is operating by entrepreneur. Existing no employee.</li> <li>The pond is under leasing.</li> <li>Collects goods from Rajshahi.</li> <li>Agreed grace period is 3 months.</li> </ul> |  |

### **T**HREATS

Theft Political unrest Pictures

## **FAMILY PICTURE**