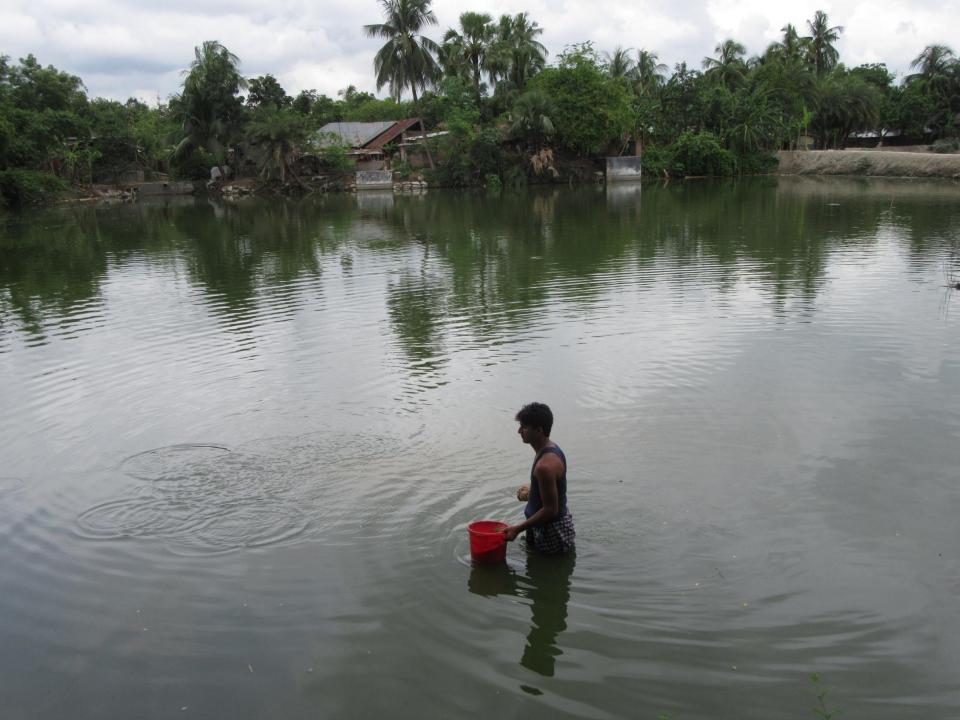

| Proposed Nobin Udyokta Business Info                 |   |                                                                                                                                                                                                                                     |  |
|------------------------------------------------------|---|-------------------------------------------------------------------------------------------------------------------------------------------------------------------------------------------------------------------------------------|--|
| Business Name                                        | : | PALLI MOTSO KHAMAR                                                                                                                                                                                                                  |  |
| Location                                             | : | Tebaria                                                                                                                                                                                                                             |  |
| Total Investment in BDT                              | : | BDT 200,000/-                                                                                                                                                                                                                       |  |
| Financing                                            | : | Self BDT 100,000/-(from existing business) 50%<br>Required Investment BDT 100,000/-(as equity) 50%                                                                                                                                  |  |
| Present salary/drawings<br>from business (estimates) | : | BDT 5,000/-                                                                                                                                                                                                                         |  |
| Proposed Salary                                      | : | BDT 5,000/-                                                                                                                                                                                                                         |  |
| Size of shop                                         | : | 4 Bigha                                                                                                                                                                                                                             |  |
| Security of the shop                                 | : | BDT 1,80,000/-                                                                                                                                                                                                                      |  |
| Implementation                                       | : | <ul> <li>Fish cultivator.</li> <li>The business is operating by entrepreneur. Existing no employee.</li> <li>The pond is under leasing.</li> <li>Collects goods from Rajshahi.</li> <li>Agreed grace period is 3 months.</li> </ul> |  |

### **T**HREATS

Theft Political unrest Pictures

## **FAMILY PICTURE**