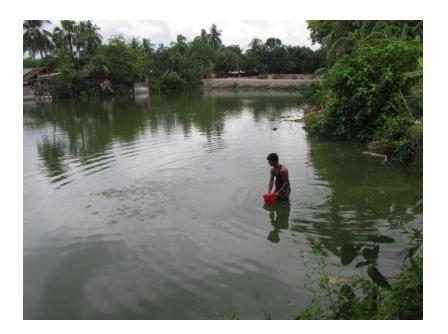

| Proposed Nobin Udyokta Business Info                 |   |                                                                                                                                                                                                                                     |  |
|------------------------------------------------------|---|-------------------------------------------------------------------------------------------------------------------------------------------------------------------------------------------------------------------------------------|--|
| Business Name                                        | : | PALLI MOTSO KHAMAR                                                                                                                                                                                                                  |  |
| Location                                             | : | Tebaria                                                                                                                                                                                                                             |  |
| Total Investment in BDT                              | : | BDT 200,000/-                                                                                                                                                                                                                       |  |
| Financing                                            | : | Self BDT 100,000/-(from existing business) 50%<br>Required Investment BDT 100,000/-(as equity) 50%                                                                                                                                  |  |
| Present salary/drawings<br>from business (estimates) | : | BDT 5,000/-                                                                                                                                                                                                                         |  |
| Proposed Salary                                      | : | BDT 5,000/-                                                                                                                                                                                                                         |  |
| Size of shop                                         | : | 4 Bigha                                                                                                                                                                                                                             |  |
| Security of the shop                                 | : | BDT 1,80,000/-                                                                                                                                                                                                                      |  |
| Implementation                                       | : | <ul> <li>Fish cultivator.</li> <li>The business is operating by entrepreneur. Existing no employee.</li> <li>The pond is under leasing.</li> <li>Collects goods from Rajshahi.</li> <li>Agreed grace period is 3 months.</li> </ul> |  |

### **T**HREATS

Theft Political unrest Pictures

## **FAMILY PICTURE**