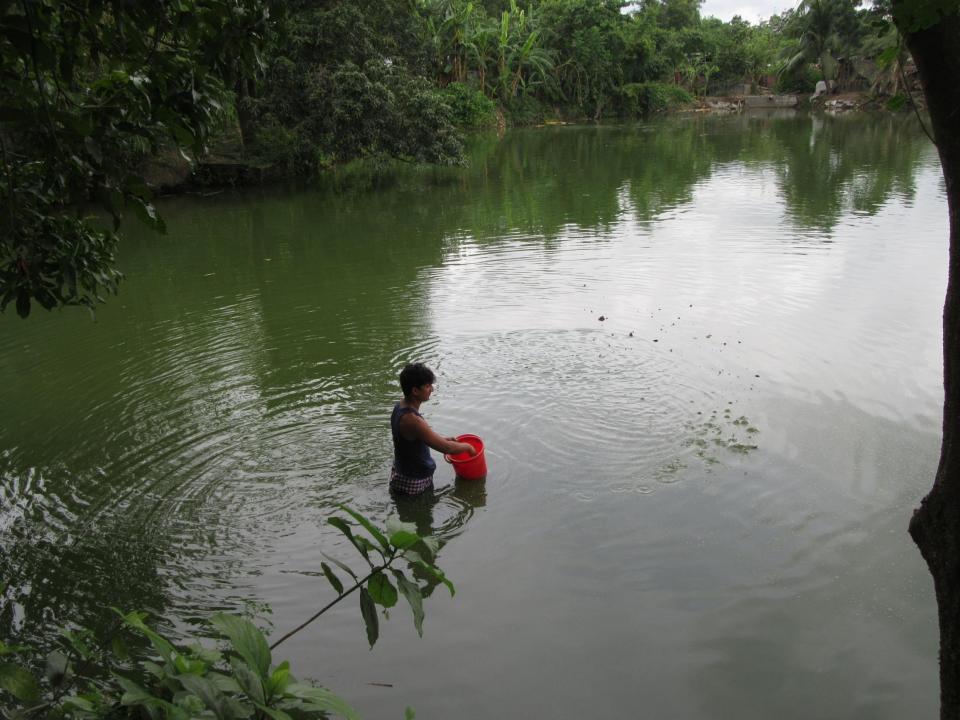

| Proposed Nobin Udyokta Business Info                 |   |                                                                                                                                                                                                                                     |  |
|------------------------------------------------------|---|-------------------------------------------------------------------------------------------------------------------------------------------------------------------------------------------------------------------------------------|--|
| Business Name                                        | : | PALLI MOTSO KHAMAR                                                                                                                                                                                                                  |  |
| Location                                             | : | Tebaria                                                                                                                                                                                                                             |  |
| Total Investment in BDT                              | : | BDT 200,000/-                                                                                                                                                                                                                       |  |
| Financing                                            | : | Self BDT 100,000/-(from existing business) 50%<br>Required Investment BDT 100,000/-(as equity) 50%                                                                                                                                  |  |
| Present salary/drawings<br>from business (estimates) | : | BDT 5,000/-                                                                                                                                                                                                                         |  |
| Proposed Salary                                      | : | BDT 5,000/-                                                                                                                                                                                                                         |  |
| Size of shop                                         | : | 4 Bigha                                                                                                                                                                                                                             |  |
| Security of the shop                                 | : | BDT 1,80,000/-                                                                                                                                                                                                                      |  |
| Implementation                                       | : | <ul> <li>Fish cultivator.</li> <li>The business is operating by entrepreneur. Existing no employee.</li> <li>The pond is under leasing.</li> <li>Collects goods from Rajshahi.</li> <li>Agreed grace period is 3 months.</li> </ul> |  |

# Strength

Employment: Self: 01 Family:0 Others:0 Experience & Skill : 02 Years Quality fish & services; Skill and experience;

## **O**<sub>PPORTUNITIES</sub>

Huge demand in the community Location of pond; Regular customers;