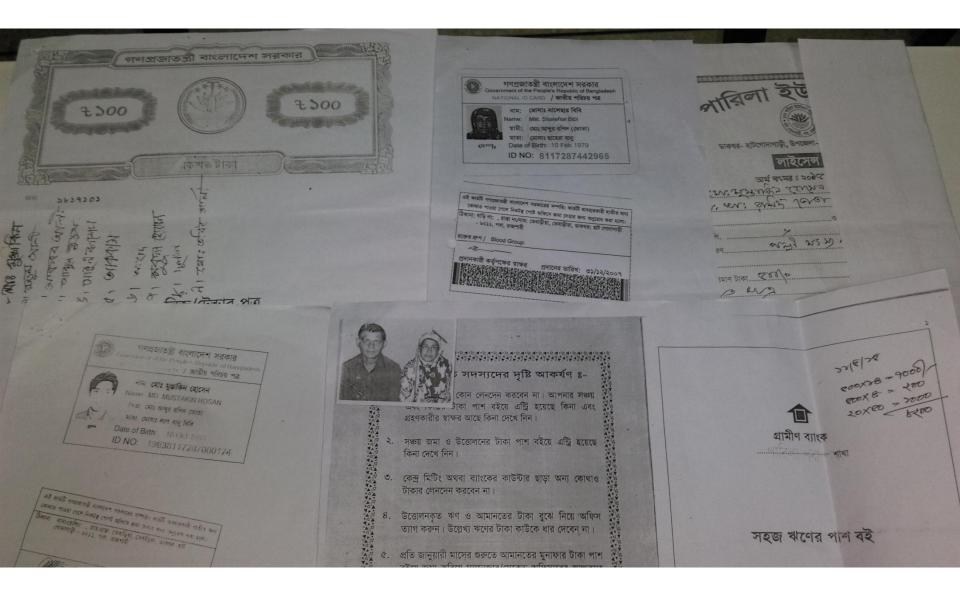

#### **Proposed NU Business Name: PALLI MOTSO KHAMAR**

Project identification and prepared by: Md. Shohidul Islam, Rajshahi Sadar Unit, Rajshahi

Project verified by: MD. Abdul Mannan Talukdar

| Brief Bio of The Proposed Nobin Udyokta                                                                                    |   |                                                                                                                                                                                                      |  |
|----------------------------------------------------------------------------------------------------------------------------|---|------------------------------------------------------------------------------------------------------------------------------------------------------------------------------------------------------|--|
| Name                                                                                                                       | : | MD. MUSTAKIN HOSAN                                                                                                                                                                                   |  |
| Age                                                                                                                        | • | 18-10-1993(23 Years)                                                                                                                                                                                 |  |
| Education, till to date                                                                                                    | : | HSC                                                                                                                                                                                                  |  |
| Marital status                                                                                                             | • | Unmarried                                                                                                                                                                                            |  |
| Children                                                                                                                   | • | -                                                                                                                                                                                                    |  |
| No. of siblings:                                                                                                           | : | 1 Sister 4 Brother                                                                                                                                                                                   |  |
| Address                                                                                                                    | : | Vill: Tebariya, P.O: Hatgodagari, P.S: Poba, Dist: Rajshahi                                                                                                                                          |  |
| Parent's and GB related Info<br>(i) Who is GB member<br>(ii) Mother's name<br>(iii) Father's name<br>(iv) GB member's info |   | Mother Father<br>MST.LAL BANU BIBI<br>MD. ABDUR RASHID TOTA<br>Branch: Parila Poba, Centre # 79(Female),<br>Member ID: 7441/2, Group No: 06<br>Member since: 2007 (09Years)<br>First Ioan: BDT 5,000 |  |
| Further Information:<br>(v) Who pays GB loan installment                                                                   | : | Existing Loan: BDT 20000, Outstanding loan: BDT 8354<br>N/A                                                                                                                                          |  |
| (vi) Mobile lady                                                                                                           |   | No                                                                                                                                                                                                   |  |
| (vii) Grameen Education Loan                                                                                               | : | No                                                                                                                                                                                                   |  |
| (viii) Any other loan like GB,<br>BRAC ASA etc                                                                             | : | No                                                                                                                                                                                                   |  |

### **BRIEF HISTORY OF GB LOAN UTILIZATION BY HIS FAMILY**

**MST. LAL BANU BIBI** joined Grameen Bank since 09 years ago. At first she took 5,000 taka loan from Grameen Bank. She gradually took loan from GB. Utilize loan in business.