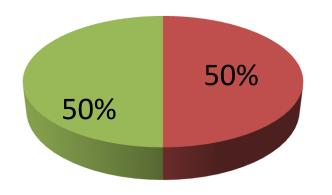

### **Source of Finance**

- Entrepreneur's Contribution 100,000
- Investor's Investment 100,000
- Total 200,000

| Financial Projection (BDT)        |             |          |          |  |  |
|-----------------------------------|-------------|----------|----------|--|--|
| Particular                        | Half Yearly | 1st Year | 2nd Year |  |  |
| Revenue (sales)                   |             |          |          |  |  |
| Fish                              | 145,000     | 290,000  | 304,500  |  |  |
| Total Sales (A)                   | 145,000     | 290,000  | 304,500  |  |  |
| Less. Variable Expense            |             |          |          |  |  |
| Fish feed & Medicine              | 43,000      | 86,000   | 90,300   |  |  |
| Total variable Expense (B)        | 43,000      | 86,000   | 90,300   |  |  |
| Contribution Margin (CM) [C=(A-B) | 102,000     | 204,000  | 214,200  |  |  |
| Less. Fixed Expense               |             |          |          |  |  |
| Mobile Bill                       | 3,600       | 7,200    | 8,000    |  |  |
| Salary (self)                     | 30,000      | 60,000   | 60,000   |  |  |
| Transportation                    | 2,400       | 4,800    | 5,500    |  |  |
| Total Fixed Cost                  | 36,000      | 72,000   | 73,500   |  |  |
| Net Profit (E) [C-D)              | 66,000      | 132,000  | 140,700  |  |  |
| Investment Payback                |             | 60,000   | 60,000   |  |  |