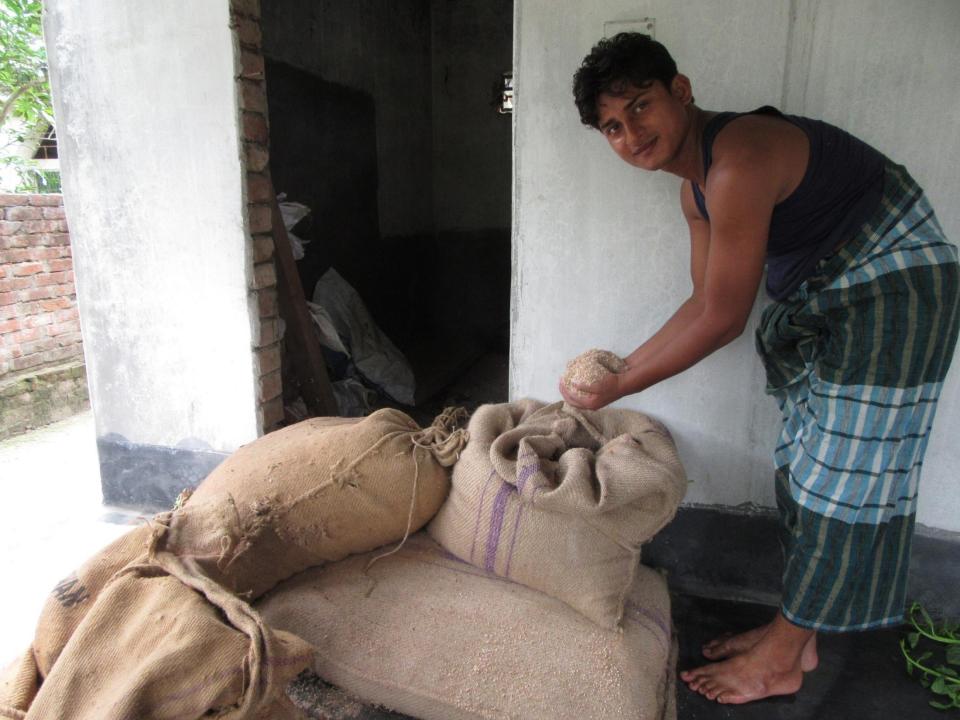

| Proposed Nobin Udyokta Business Info                 |   |                                                                                                                                                                                                                                     |  |
|------------------------------------------------------|---|-------------------------------------------------------------------------------------------------------------------------------------------------------------------------------------------------------------------------------------|--|
| Business Name                                        | : | PALLI MOTSO KHAMAR                                                                                                                                                                                                                  |  |
| Location                                             | : | Tebaria                                                                                                                                                                                                                             |  |
| Total Investment in BDT                              | : | BDT 200,000/-                                                                                                                                                                                                                       |  |
| Financing                                            | : | Self BDT 100,000/-(from existing business) 50%<br>Required Investment BDT 100,000/-(as equity) 50%                                                                                                                                  |  |
| Present salary/drawings<br>from business (estimates) | : | BDT 5,000/-                                                                                                                                                                                                                         |  |
| Proposed Salary                                      | : | BDT 5,000/-                                                                                                                                                                                                                         |  |
| Size of shop                                         | : | 4 Bigha                                                                                                                                                                                                                             |  |
| Security of the shop                                 | : | BDT 1,80,000/-                                                                                                                                                                                                                      |  |
| Implementation                                       | : | <ul> <li>Fish cultivator.</li> <li>The business is operating by entrepreneur. Existing no employee.</li> <li>The pond is under leasing.</li> <li>Collects goods from Rajshahi.</li> <li>Agreed grace period is 3 months.</li> </ul> |  |

# Strength

Employment: Self: 01 Family:0 Others:0 Experience & Skill : 02 Years Quality fish & services; Skill and experience;