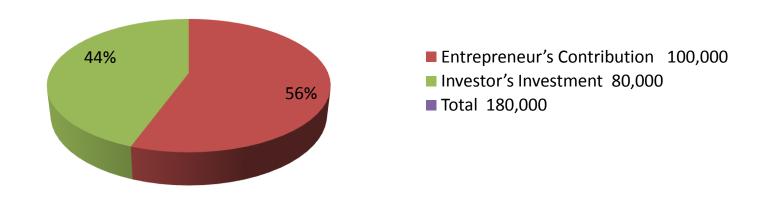

| Proposed Nobin Udyokta Business Info              |   |                                                                                                                                                                                                                                                                                                                                                |  |
|---------------------------------------------------|---|------------------------------------------------------------------------------------------------------------------------------------------------------------------------------------------------------------------------------------------------------------------------------------------------------------------------------------------------|--|
| Business Name                                     | : | MONIKA MUDI STORE                                                                                                                                                                                                                                                                                                                              |  |
| Location                                          | : | Baya bazar                                                                                                                                                                                                                                                                                                                                     |  |
| Total Investment in BDT                           | : | BDT 180,000/-                                                                                                                                                                                                                                                                                                                                  |  |
| Financing                                         | : | Self BDT 100,000/-(from existing business) 56% Required Investment BDT 80,000/-(as equity) 44%                                                                                                                                                                                                                                                 |  |
| Present salary/drawings from business (estimates) | : | BDT 5,000/-                                                                                                                                                                                                                                                                                                                                    |  |
| Proposed Salary                                   | : | BDT 5,000/-                                                                                                                                                                                                                                                                                                                                    |  |
| Size of shop                                      | : | 10 ft x 06 ft= 60 square ft                                                                                                                                                                                                                                                                                                                    |  |
| Security of the shop                              | : | BDT 30,000/-                                                                                                                                                                                                                                                                                                                                   |  |
| Implementation                                    | : | <ul> <li>The business is planned to be scaled up by investment in existing goods like; Grocery item etc.</li> <li>Average 10% gain on sale.</li> <li>The business is operating by entrepreneur. Existing no employee.</li> <li>The shop is rented.</li> <li>Collects goods from Rajshahi.</li> <li>Agreed grace period is 3 months.</li> </ul> |  |

| Investment Breakdown                 |          |          |        |  |  |
|--------------------------------------|----------|----------|--------|--|--|
| Particulars                          | Existing | Proposed | Total  |  |  |
| Chanachur, Biscuit, Chips, Chocolate |          |          |        |  |  |
| etc                                  | 100,000  | 80,000   | 180000 |  |  |
|                                      | 100,000  | 80,000   | 180000 |  |  |