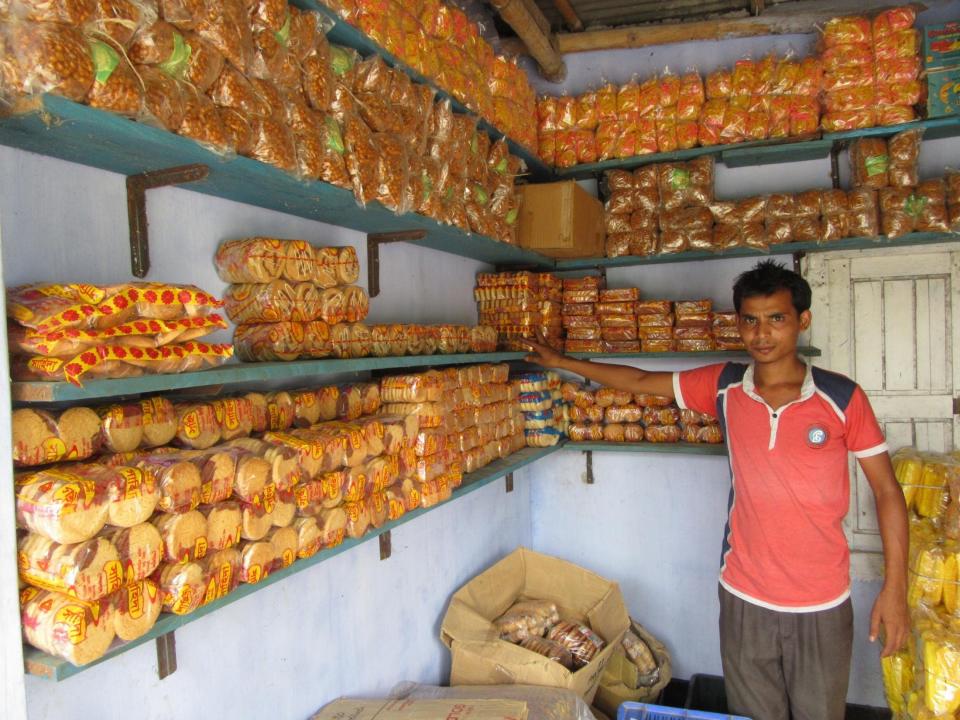

# Pictures

| Proposed Nobin Udyokta Business Info              |   |                                                                                                                                                                                                                                                                                                                                                |  |
|---------------------------------------------------|---|------------------------------------------------------------------------------------------------------------------------------------------------------------------------------------------------------------------------------------------------------------------------------------------------------------------------------------------------|--|
| Business Name                                     | : | MONIKA MUDI STORE                                                                                                                                                                                                                                                                                                                              |  |
| Location                                          | : | Baya bazar                                                                                                                                                                                                                                                                                                                                     |  |
| Total Investment in BDT                           | : | BDT 180,000/-                                                                                                                                                                                                                                                                                                                                  |  |
| Financing                                         | : | Self BDT 100,000/-(from existing business) 56% Required Investment BDT 80,000/-(as equity) 44%                                                                                                                                                                                                                                                 |  |
| Present salary/drawings from business (estimates) | : | BDT 5,000/-                                                                                                                                                                                                                                                                                                                                    |  |
| Proposed Salary                                   | : | BDT 5,000/-                                                                                                                                                                                                                                                                                                                                    |  |
| Size of shop                                      | : | 10 ft x 06 ft= 60 square ft                                                                                                                                                                                                                                                                                                                    |  |
| Security of the shop                              | : | BDT 30,000/-                                                                                                                                                                                                                                                                                                                                   |  |
| Implementation                                    | : | <ul> <li>The business is planned to be scaled up by investment in existing goods like; Grocery item etc.</li> <li>Average 10% gain on sale.</li> <li>The business is operating by entrepreneur. Existing no employee.</li> <li>The shop is rented.</li> <li>Collects goods from Rajshahi.</li> <li>Agreed grace period is 3 months.</li> </ul> |  |