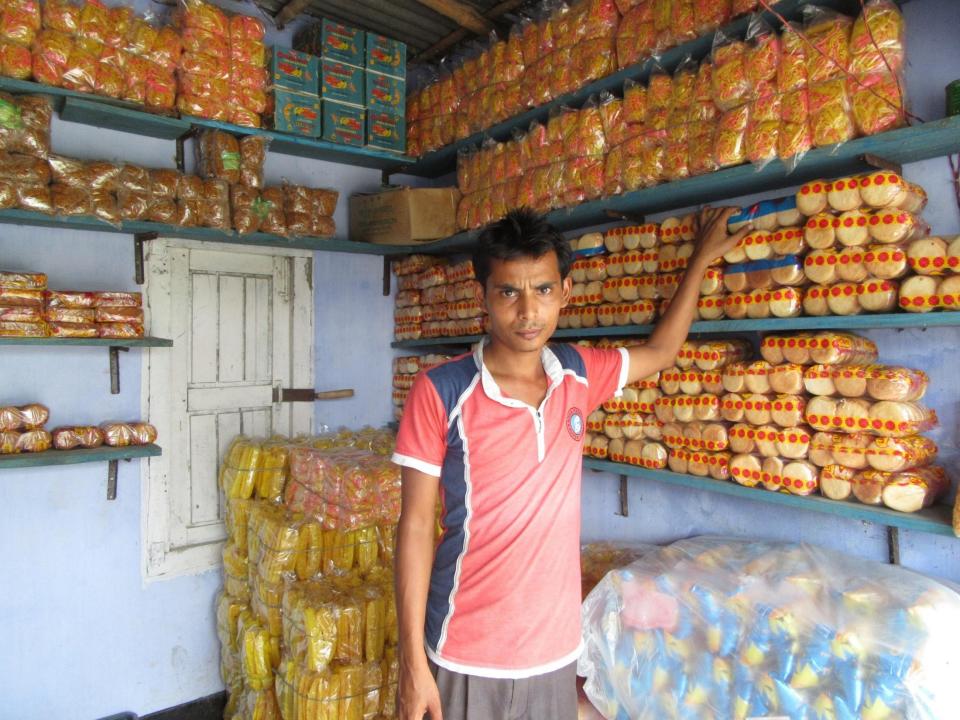

# Pictures

| Proposed Nobin Udyokta Business Info              |   |                                                                                                                                                                                                                                                                                                                                                |  |
|---------------------------------------------------|---|------------------------------------------------------------------------------------------------------------------------------------------------------------------------------------------------------------------------------------------------------------------------------------------------------------------------------------------------|--|
| Business Name                                     | : | MONIKA MUDI STORE                                                                                                                                                                                                                                                                                                                              |  |
| Location                                          | : | Baya bazar                                                                                                                                                                                                                                                                                                                                     |  |
| Total Investment in BDT                           | : | BDT 180,000/-                                                                                                                                                                                                                                                                                                                                  |  |
| Financing                                         | : | Self BDT 100,000/-(from existing business) 56% Required Investment BDT 80,000/-(as equity) 44%                                                                                                                                                                                                                                                 |  |
| Present salary/drawings from business (estimates) | : | BDT 5,000/-                                                                                                                                                                                                                                                                                                                                    |  |
| Proposed Salary                                   | : | BDT 5,000/-                                                                                                                                                                                                                                                                                                                                    |  |
| Size of shop                                      | : | 10 ft x 06 ft= 60 square ft                                                                                                                                                                                                                                                                                                                    |  |
| Security of the shop                              | : | BDT 30,000/-                                                                                                                                                                                                                                                                                                                                   |  |
| Implementation                                    | : | <ul> <li>The business is planned to be scaled up by investment in existing goods like; Grocery item etc.</li> <li>Average 10% gain on sale.</li> <li>The business is operating by entrepreneur. Existing no employee.</li> <li>The shop is rented.</li> <li>Collects goods from Rajshahi.</li> <li>Agreed grace period is 3 months.</li> </ul> |  |