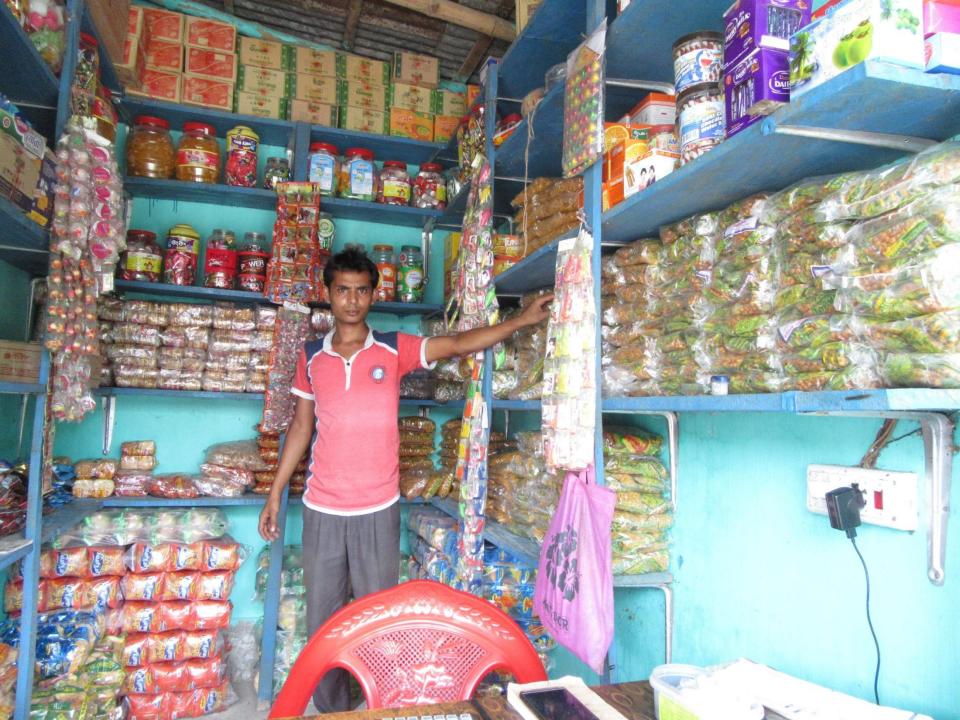

| Proposed Nobin Udyokta Business Info              |   |                                                                                                                                                                                                                                                                                                                                                |  |
|---------------------------------------------------|---|------------------------------------------------------------------------------------------------------------------------------------------------------------------------------------------------------------------------------------------------------------------------------------------------------------------------------------------------|--|
| Business Name                                     | : | MONIKA MUDI STORE                                                                                                                                                                                                                                                                                                                              |  |
| Location                                          | : | Baya bazar                                                                                                                                                                                                                                                                                                                                     |  |
| Total Investment in BDT                           | : | BDT 180,000/-                                                                                                                                                                                                                                                                                                                                  |  |
| Financing                                         | : | Self BDT 100,000/-(from existing business) 56% Required Investment BDT 80,000/-(as equity) 44%                                                                                                                                                                                                                                                 |  |
| Present salary/drawings from business (estimates) | : | BDT 5,000/-                                                                                                                                                                                                                                                                                                                                    |  |
| Proposed Salary                                   | : | BDT 5,000/-                                                                                                                                                                                                                                                                                                                                    |  |
| Size of shop                                      | : | 10 ft x 06 ft= 60 square ft                                                                                                                                                                                                                                                                                                                    |  |
| Security of the shop                              | : | BDT 30,000/-                                                                                                                                                                                                                                                                                                                                   |  |
| Implementation                                    | : | <ul> <li>The business is planned to be scaled up by investment in existing goods like; Grocery item etc.</li> <li>Average 10% gain on sale.</li> <li>The business is operating by entrepreneur. Existing no employee.</li> <li>The shop is rented.</li> <li>Collects goods from Rajshahi.</li> <li>Agreed grace period is 3 months.</li> </ul> |  |

# Pictures