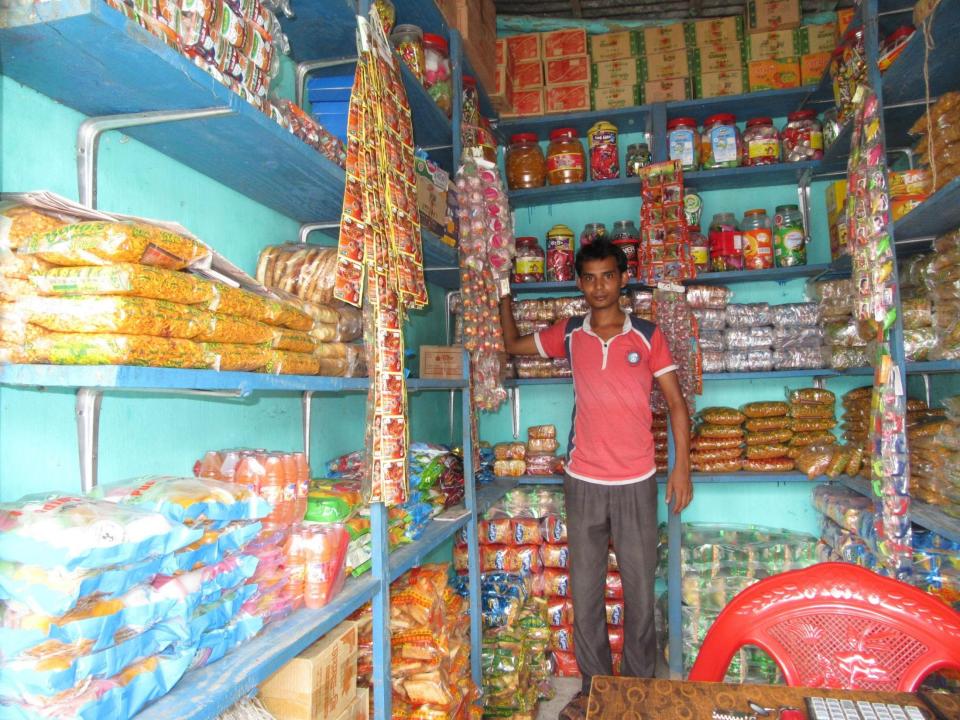

| Proposed Nobin Udyokta Business Info              |   |                                                                                                                                                                                                                                                                                                                                                |  |
|---------------------------------------------------|---|------------------------------------------------------------------------------------------------------------------------------------------------------------------------------------------------------------------------------------------------------------------------------------------------------------------------------------------------|--|
| Business Name                                     | : | MONIKA MUDI STORE                                                                                                                                                                                                                                                                                                                              |  |
| Location                                          | : | Baya bazar                                                                                                                                                                                                                                                                                                                                     |  |
| Total Investment in BDT                           | : | BDT 180,000/-                                                                                                                                                                                                                                                                                                                                  |  |
| Financing                                         | : | Self BDT 100,000/-(from existing business) 56% Required Investment BDT 80,000/-(as equity) 44%                                                                                                                                                                                                                                                 |  |
| Present salary/drawings from business (estimates) | : | BDT 5,000/-                                                                                                                                                                                                                                                                                                                                    |  |
| Proposed Salary                                   | : | BDT 5,000/-                                                                                                                                                                                                                                                                                                                                    |  |
| Size of shop                                      | : | 10 ft x 06 ft= 60 square ft                                                                                                                                                                                                                                                                                                                    |  |
| Security of the shop                              | : | BDT 30,000/-                                                                                                                                                                                                                                                                                                                                   |  |
| Implementation                                    | : | <ul> <li>The business is planned to be scaled up by investment in existing goods like; Grocery item etc.</li> <li>Average 10% gain on sale.</li> <li>The business is operating by entrepreneur. Existing no employee.</li> <li>The shop is rented.</li> <li>Collects goods from Rajshahi.</li> <li>Agreed grace period is 3 months.</li> </ul> |  |

# Pictures