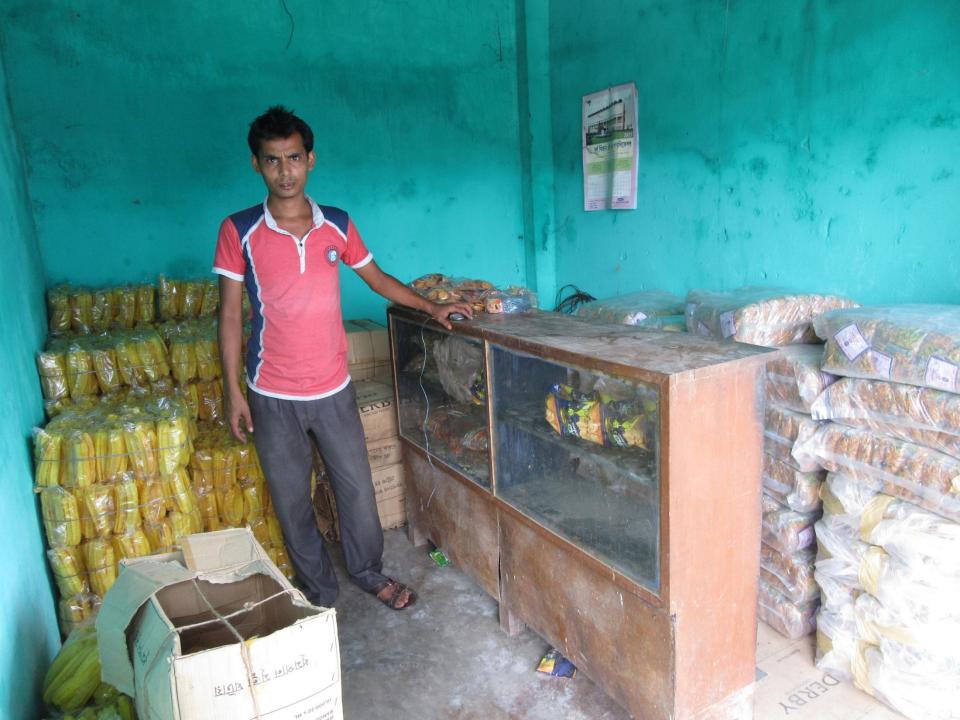

# Pictures

| Proposed Nobin Udyokta Business Info              |   |                                                                                                                                                                                                                                                                                                                                                |  |
|---------------------------------------------------|---|------------------------------------------------------------------------------------------------------------------------------------------------------------------------------------------------------------------------------------------------------------------------------------------------------------------------------------------------|--|
| Business Name                                     | : | MONIKA MUDI STORE                                                                                                                                                                                                                                                                                                                              |  |
| Location                                          | : | Baya bazar                                                                                                                                                                                                                                                                                                                                     |  |
| Total Investment in BDT                           | : | BDT 180,000/-                                                                                                                                                                                                                                                                                                                                  |  |
| Financing                                         | : | Self BDT 100,000/-(from existing business) 56% Required Investment BDT 80,000/-(as equity) 44%                                                                                                                                                                                                                                                 |  |
| Present salary/drawings from business (estimates) | : | BDT 5,000/-                                                                                                                                                                                                                                                                                                                                    |  |
| Proposed Salary                                   | : | BDT 5,000/-                                                                                                                                                                                                                                                                                                                                    |  |
| Size of shop                                      | : | 10 ft x 06 ft= 60 square ft                                                                                                                                                                                                                                                                                                                    |  |
| Security of the shop                              | : | BDT 30,000/-                                                                                                                                                                                                                                                                                                                                   |  |
| Implementation                                    | : | <ul> <li>The business is planned to be scaled up by investment in existing goods like; Grocery item etc.</li> <li>Average 10% gain on sale.</li> <li>The business is operating by entrepreneur. Existing no employee.</li> <li>The shop is rented.</li> <li>Collects goods from Rajshahi.</li> <li>Agreed grace period is 3 months.</li> </ul> |  |