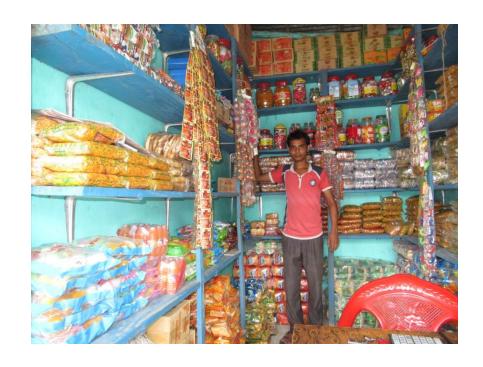

| Proposed Nobin Udyokta Business Info              |   |                                                                                                                                                                                                                                                                                                                                                |  |
|---------------------------------------------------|---|------------------------------------------------------------------------------------------------------------------------------------------------------------------------------------------------------------------------------------------------------------------------------------------------------------------------------------------------|--|
| Business Name                                     | : | MONIKA MUDI STORE                                                                                                                                                                                                                                                                                                                              |  |
| Location                                          | : | Baya bazar                                                                                                                                                                                                                                                                                                                                     |  |
| Total Investment in BDT                           | : | BDT 180,000/-                                                                                                                                                                                                                                                                                                                                  |  |
| Financing                                         | : | Self BDT 100,000/-(from existing business) 56% Required Investment BDT 80,000/-(as equity) 44%                                                                                                                                                                                                                                                 |  |
| Present salary/drawings from business (estimates) | : | BDT 5,000/-                                                                                                                                                                                                                                                                                                                                    |  |
| Proposed Salary                                   | : | BDT 5,000/-                                                                                                                                                                                                                                                                                                                                    |  |
| Size of shop                                      | : | 10 ft x 06 ft= 60 square ft                                                                                                                                                                                                                                                                                                                    |  |
| Security of the shop                              | : | BDT 30,000/-                                                                                                                                                                                                                                                                                                                                   |  |
| Implementation                                    | : | <ul> <li>The business is planned to be scaled up by investment in existing goods like; Grocery item etc.</li> <li>Average 10% gain on sale.</li> <li>The business is operating by entrepreneur. Existing no employee.</li> <li>The shop is rented.</li> <li>Collects goods from Rajshahi.</li> <li>Agreed grace period is 3 months.</li> </ul> |  |

# Pictures