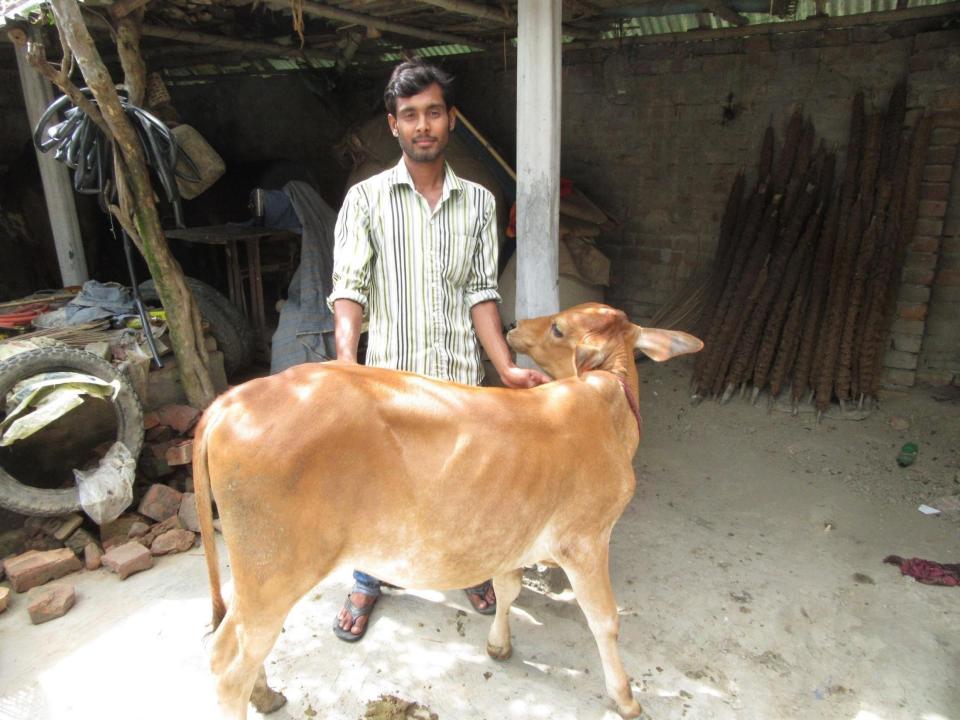

| Proposed Nobin Udyokta Business Info              |   |                                                                                                                                                                                                                                                                                                                                           |  |  |
|---------------------------------------------------|---|-------------------------------------------------------------------------------------------------------------------------------------------------------------------------------------------------------------------------------------------------------------------------------------------------------------------------------------------|--|--|
| Business Name                                     | : | MA DAIRY FARM                                                                                                                                                                                                                                                                                                                             |  |  |
| Location                                          | : | -                                                                                                                                                                                                                                                                                                                                         |  |  |
| Total Investment in BDT                           | : | BDT 230,000/-                                                                                                                                                                                                                                                                                                                             |  |  |
| Financing                                         | : | Self BDT 1,50,000/-(from existing business) 65%                                                                                                                                                                                                                                                                                           |  |  |
|                                                   |   | Required Investment BDT 80,000/-(as equity) 35%                                                                                                                                                                                                                                                                                           |  |  |
| Present salary/drawings from business (estimates) | : | BDT 5,000/-                                                                                                                                                                                                                                                                                                                               |  |  |
| Proposed Salary                                   | : | BDT 5,000/-                                                                                                                                                                                                                                                                                                                               |  |  |
| Size of shop                                      | : | 15 ft x 20 ft= 300 square ft                                                                                                                                                                                                                                                                                                              |  |  |
| Security of the shop                              | : | -                                                                                                                                                                                                                                                                                                                                         |  |  |
| Implementation                                    | : | <ul> <li>The business is planned to be scaled up by investment in existing goods like; milk etc.</li> <li>Average % gain on sale.</li> <li>The business is operating by entrepreneur. Existing no employees.</li> <li>The shop is rented.</li> <li>Collects goods from local market.</li> <li>Agreed grace period is 3 months.</li> </ul> |  |  |

## **Existing Business (BDT)**

| Particular                        | Daily | Monthly | Yearly |
|-----------------------------------|-------|---------|--------|
| Revenue(Sales)                    |       |         |        |
| Milk                              | 450   | 13500   | 162000 |
| Total Sales (A)                   | 450   | 13500   | 162000 |
| Less Variable Expense             |       |         |        |
| Cow feed                          | 80    | 2400    | 28800  |
| Total variable Expense (B)        | 80    | 2400    | 28800  |
| Contribution Margin (CM) [C=(A-B) | 370   | 11100   | 133200 |
| Less Variable Expense             |       |         |        |
| Electricity bill                  |       | 300     | 3600   |
| Transportation                    |       | 300     | 3600   |
| Salary (self)                     |       | 5000    | 60000  |
| Mobile bill                       |       | 500     | 6000   |
| Total fixed cost (D)              |       | 6,100   | 73200  |
| Net Profit (E)= [C-D]             |       | 5,000   | 60000  |