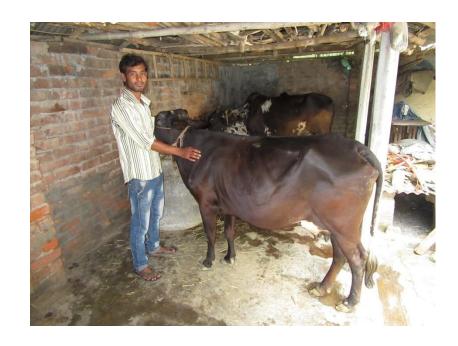

| Proposed Nobin Udyokta Business Info              |   |                                                                                                                                                                                                                                                                                                                                           |  |  |
|---------------------------------------------------|---|-------------------------------------------------------------------------------------------------------------------------------------------------------------------------------------------------------------------------------------------------------------------------------------------------------------------------------------------|--|--|
| Business Name                                     | : | MA DAIRY FARM                                                                                                                                                                                                                                                                                                                             |  |  |
| Location                                          | : | -                                                                                                                                                                                                                                                                                                                                         |  |  |
| Total Investment in BDT                           | : | BDT 230,000/-                                                                                                                                                                                                                                                                                                                             |  |  |
| Financing                                         | : | Self BDT 1,50,000/-(from existing business) 65%                                                                                                                                                                                                                                                                                           |  |  |
|                                                   |   | Required Investment BDT 80,000/-(as equity) 35%                                                                                                                                                                                                                                                                                           |  |  |
| Present salary/drawings from business (estimates) | : | BDT 5,000/-                                                                                                                                                                                                                                                                                                                               |  |  |
| Proposed Salary                                   | : | BDT 5,000/-                                                                                                                                                                                                                                                                                                                               |  |  |
| Size of shop                                      | : | 15 ft x 20 ft= 300 square ft                                                                                                                                                                                                                                                                                                              |  |  |
| Security of the shop                              | : | -                                                                                                                                                                                                                                                                                                                                         |  |  |
| Implementation                                    | : | <ul> <li>The business is planned to be scaled up by investment in existing goods like; milk etc.</li> <li>Average % gain on sale.</li> <li>The business is operating by entrepreneur. Existing no employees.</li> <li>The shop is rented.</li> <li>Collects goods from local market.</li> <li>Agreed grace period is 3 months.</li> </ul> |  |  |

| Investment Breakdown |          |          |        |  |  |
|----------------------|----------|----------|--------|--|--|
| Particulars          | Existing | Proposed | Total  |  |  |
| Cow                  | 60,000   | 80,000   | 140000 |  |  |
| Ox                   | 90,000   |          | 90000  |  |  |
|                      | 150,000  | 80,000   | 230000 |  |  |