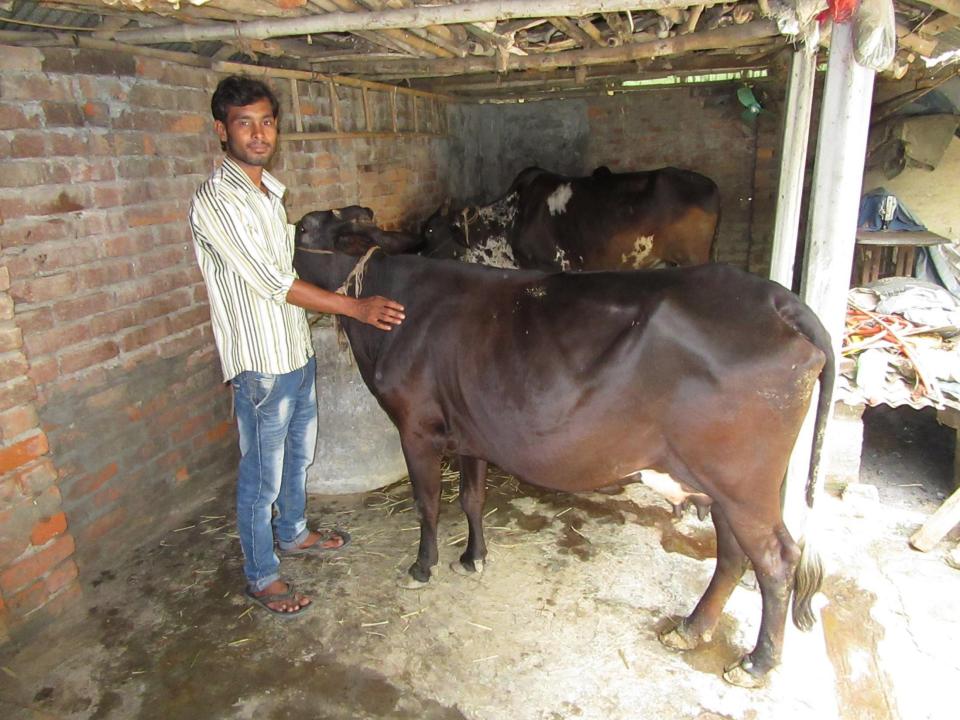

| Proposed Nobin Udyokta Business Info              |   |                                                                                                                                                                                                                                                                                                                                           |  |  |
|---------------------------------------------------|---|-------------------------------------------------------------------------------------------------------------------------------------------------------------------------------------------------------------------------------------------------------------------------------------------------------------------------------------------|--|--|
| Business Name                                     | : | MA DAIRY FARM                                                                                                                                                                                                                                                                                                                             |  |  |
| Location                                          | : | -                                                                                                                                                                                                                                                                                                                                         |  |  |
| Total Investment in BDT                           | : | BDT 230,000/-                                                                                                                                                                                                                                                                                                                             |  |  |
| Financing                                         | : | Self BDT 1,50,000/-(from existing business) 65%                                                                                                                                                                                                                                                                                           |  |  |
|                                                   |   | Required Investment BDT 80,000/-(as equity) 35%                                                                                                                                                                                                                                                                                           |  |  |
| Present salary/drawings from business (estimates) | : | BDT 5,000/-                                                                                                                                                                                                                                                                                                                               |  |  |
| Proposed Salary                                   | : | BDT 5,000/-                                                                                                                                                                                                                                                                                                                               |  |  |
| Size of shop                                      | : | 15 ft x 20 ft= 300 square ft                                                                                                                                                                                                                                                                                                              |  |  |
| Security of the shop                              | : | -                                                                                                                                                                                                                                                                                                                                         |  |  |
| Implementation                                    | : | <ul> <li>The business is planned to be scaled up by investment in existing goods like; milk etc.</li> <li>Average % gain on sale.</li> <li>The business is operating by entrepreneur. Existing no employees.</li> <li>The shop is rented.</li> <li>Collects goods from local market.</li> <li>Agreed grace period is 3 months.</li> </ul> |  |  |

| Investment Breakdown |          |          |        |  |  |
|----------------------|----------|----------|--------|--|--|
| Particulars          | Existing | Proposed | Total  |  |  |
| Cow                  | 60,000   | 80,000   | 140000 |  |  |
| Ox                   | 90,000   |          | 90000  |  |  |
|                      | 150,000  | 80,000   | 230000 |  |  |