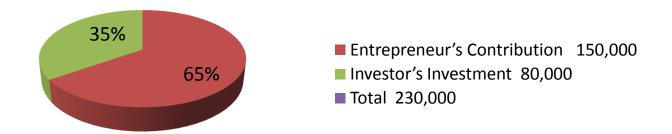

| Investment Breakdown |          |          |        |  |  |
|----------------------|----------|----------|--------|--|--|
| Particulars          | Existing | Proposed | Total  |  |  |
| Cow                  | 60,000   | 80,000   | 140000 |  |  |
| Ox                   | 90,000   |          | 90000  |  |  |
|                      | 150,000  | 80,000   | 230000 |  |  |