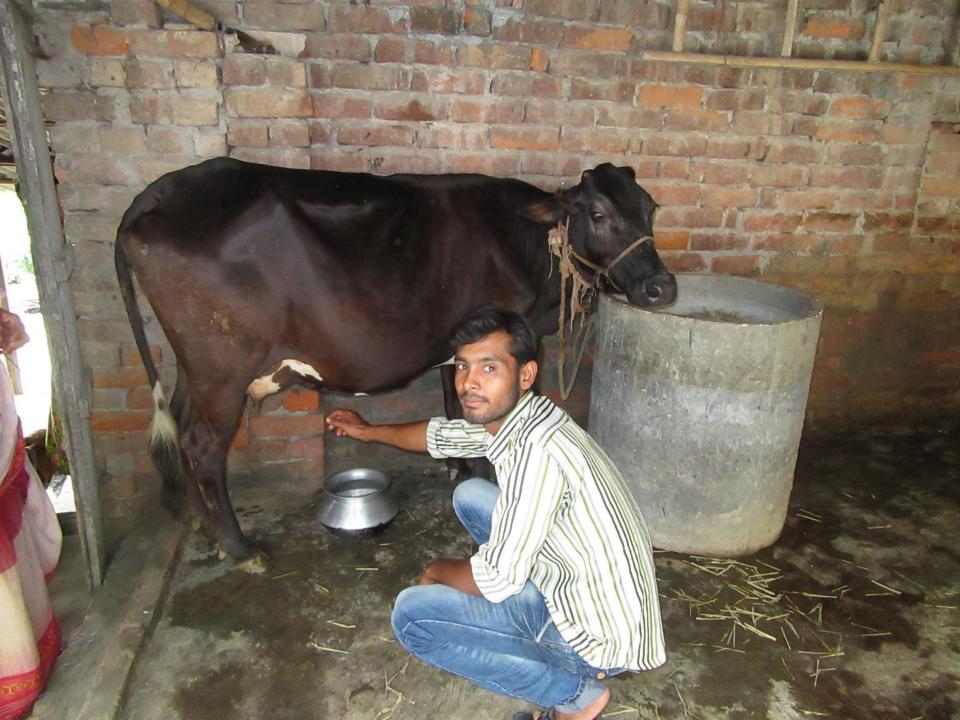

| Proposed Nobin Udyokta Business Info              |   |                                                                                                                                                                                                                                                                                                                                           |  |  |
|---------------------------------------------------|---|-------------------------------------------------------------------------------------------------------------------------------------------------------------------------------------------------------------------------------------------------------------------------------------------------------------------------------------------|--|--|
| Business Name                                     | : | MA DAIRY FARM                                                                                                                                                                                                                                                                                                                             |  |  |
| Location                                          | : | -                                                                                                                                                                                                                                                                                                                                         |  |  |
| Total Investment in BDT                           | : | BDT 230,000/-                                                                                                                                                                                                                                                                                                                             |  |  |
| Financing                                         | : | Self BDT 1,50,000/-(from existing business) 65%                                                                                                                                                                                                                                                                                           |  |  |
|                                                   |   | Required Investment BDT 80,000/-(as equity) 35%                                                                                                                                                                                                                                                                                           |  |  |
| Present salary/drawings from business (estimates) | : | BDT 5,000/-                                                                                                                                                                                                                                                                                                                               |  |  |
| Proposed Salary                                   | : | BDT 5,000/-                                                                                                                                                                                                                                                                                                                               |  |  |
| Size of shop                                      | : | 15 ft x 20 ft= 300 square ft                                                                                                                                                                                                                                                                                                              |  |  |
| Security of the shop                              | : | -                                                                                                                                                                                                                                                                                                                                         |  |  |
| Implementation                                    | : | <ul> <li>The business is planned to be scaled up by investment in existing goods like; milk etc.</li> <li>Average % gain on sale.</li> <li>The business is operating by entrepreneur. Existing no employees.</li> <li>The shop is rented.</li> <li>Collects goods from local market.</li> <li>Agreed grace period is 3 months.</li> </ul> |  |  |

## **Existing Business (BDT)**

| Particular                        | Daily | Monthly | Yearly |
|-----------------------------------|-------|---------|--------|
| Revenue(Sales)                    |       |         |        |
| Milk                              | 450   | 13500   | 162000 |
| Total Sales (A)                   | 450   | 13500   | 162000 |
| Less Variable Expense             |       |         |        |
| Cow feed                          | 80    | 2400    | 28800  |
| Total variable Expense (B)        | 80    | 2400    | 28800  |
| Contribution Margin (CM) [C=(A-B) | 370   | 11100   | 133200 |
| Less Variable Expense             |       |         |        |
| Electricity bill                  |       | 300     | 3600   |
| Transportation                    |       | 300     | 3600   |
| Salary (self)                     |       | 5000    | 60000  |
| Mobile bill                       |       | 500     | 6000   |
| Total fixed cost (D)              |       | 6,100   | 73200  |
| Net Profit (E)= [C-D]             |       | 5,000   | 60000  |