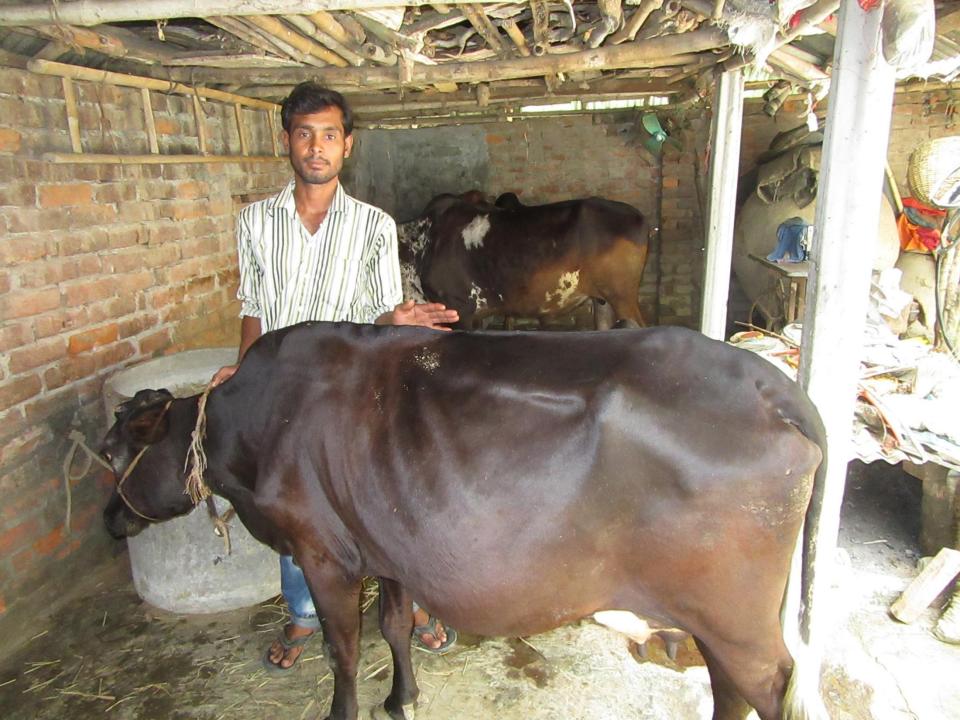

| Proposed Nobin Udyokta Business Info              |   |                                                                                                                                                                                                                                                                                                                                           |  |  |
|---------------------------------------------------|---|-------------------------------------------------------------------------------------------------------------------------------------------------------------------------------------------------------------------------------------------------------------------------------------------------------------------------------------------|--|--|
| Business Name                                     | : | MA DAIRY FARM                                                                                                                                                                                                                                                                                                                             |  |  |
| Location                                          | : | -                                                                                                                                                                                                                                                                                                                                         |  |  |
| Total Investment in BDT                           | : | BDT 230,000/-                                                                                                                                                                                                                                                                                                                             |  |  |
| Financing                                         | : | Self BDT 1,50,000/-(from existing business) 65%                                                                                                                                                                                                                                                                                           |  |  |
|                                                   |   | Required Investment BDT 80,000/-(as equity) 35%                                                                                                                                                                                                                                                                                           |  |  |
| Present salary/drawings from business (estimates) | : | BDT 5,000/-                                                                                                                                                                                                                                                                                                                               |  |  |
| Proposed Salary                                   | : | BDT 5,000/-                                                                                                                                                                                                                                                                                                                               |  |  |
| Size of shop                                      | : | 15 ft x 20 ft= 300 square ft                                                                                                                                                                                                                                                                                                              |  |  |
| Security of the shop                              | : | -                                                                                                                                                                                                                                                                                                                                         |  |  |
| Implementation                                    | : | <ul> <li>The business is planned to be scaled up by investment in existing goods like; milk etc.</li> <li>Average % gain on sale.</li> <li>The business is operating by entrepreneur. Existing no employees.</li> <li>The shop is rented.</li> <li>Collects goods from local market.</li> <li>Agreed grace period is 3 months.</li> </ul> |  |  |

| Investment Breakdown |          |          |        |  |  |
|----------------------|----------|----------|--------|--|--|
| Particulars          | Existing | Proposed | Total  |  |  |
| Cow                  | 60,000   | 80,000   | 140000 |  |  |
| Ox                   | 90,000   |          | 90000  |  |  |
|                      | 150,000  | 80,000   | 230000 |  |  |