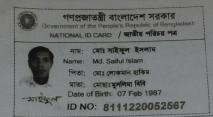

### Proposed NU Business Name: **SAIFUL DAIRY FARM**

Project identification and prepared by: Md. Sahabuddin, Mohonpur Unit, Rajshahi

Project verified by: Md. Abdul mannan Talukdar

| Brief Bio of The Proposed Nobin Udyokta                                                                                                         |       |                                                                                                                                                                                      |  |
|-------------------------------------------------------------------------------------------------------------------------------------------------|-------|--------------------------------------------------------------------------------------------------------------------------------------------------------------------------------------|--|
| Name                                                                                                                                            | :     | SAIFUL DAIRY FARM                                                                                                                                                                    |  |
| Age                                                                                                                                             | :     | 07-02-1987 (28 Years)                                                                                                                                                                |  |
| Education, till to date                                                                                                                         | :     | H.S.C                                                                                                                                                                                |  |
| Marital status                                                                                                                                  | :     | Married                                                                                                                                                                              |  |
| Children                                                                                                                                        | :     | Nil                                                                                                                                                                                  |  |
| No. of siblings:                                                                                                                                | :     | (03)Brother AND (01)Sister                                                                                                                                                           |  |
| Address                                                                                                                                         | :     | Vill: ROKITPARA, P.O:Hatkhugipur, P.S: Bagmara, Dist: Rajshahi                                                                                                                       |  |
| Parent's and GB related Info (i) Who is GB member (ii) Mother's name (iii) Father's name (iv) GB member's info                                  | : : : | Mother Father MST.MUSLIMA BIBI MD.LOKMAN HAKIM Branch: Achpara,Bagmara, Centre # 01 (Female), Member ID:1020, Group No: 02 Member since: 25-05-2011 (5Years) First loan: BDT 8,000/- |  |
| Further Information: (v) Who pays GB loan installment (vi) Mobile lady (vii) Grameen Education Loan (viii) Any other loan like GB, BRAC ASA etc | :     | Existing loan: BDT22,000 /- Outstanding loan: BDT 19,096/- Father No No No                                                                                                           |  |