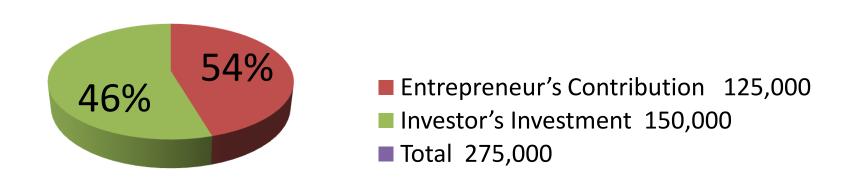

| Investment Breakdown |          |          |                |  |
|----------------------|----------|----------|----------------|--|
| Particulars          | Existing | Proposed | Proposed Total |  |
| Australian cow       | 70,000   | 80,000   | 1,50,000       |  |
| Ox                   | 70,000   | 0        | 70,000         |  |
| Purchase food        |          |          |                |  |
| Total                | 1,40,000 | 80,000   | 2,20,000       |  |