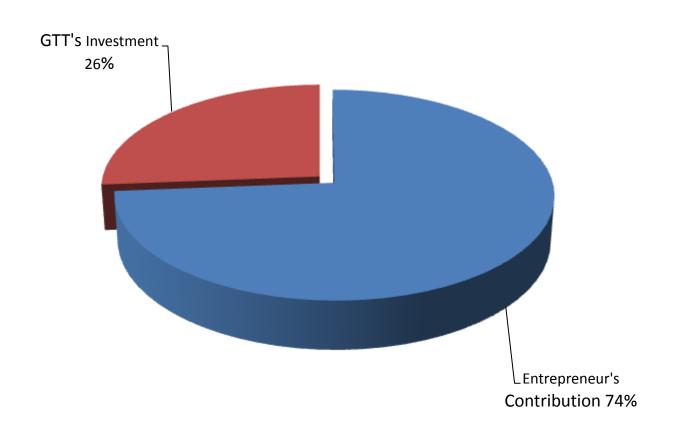

## SOURCE OF FINANCE

- Entrepreneur's Contribution BDT 281,000
- GTT's Investment BDT 100,000
- Total Capital BDT 381,000