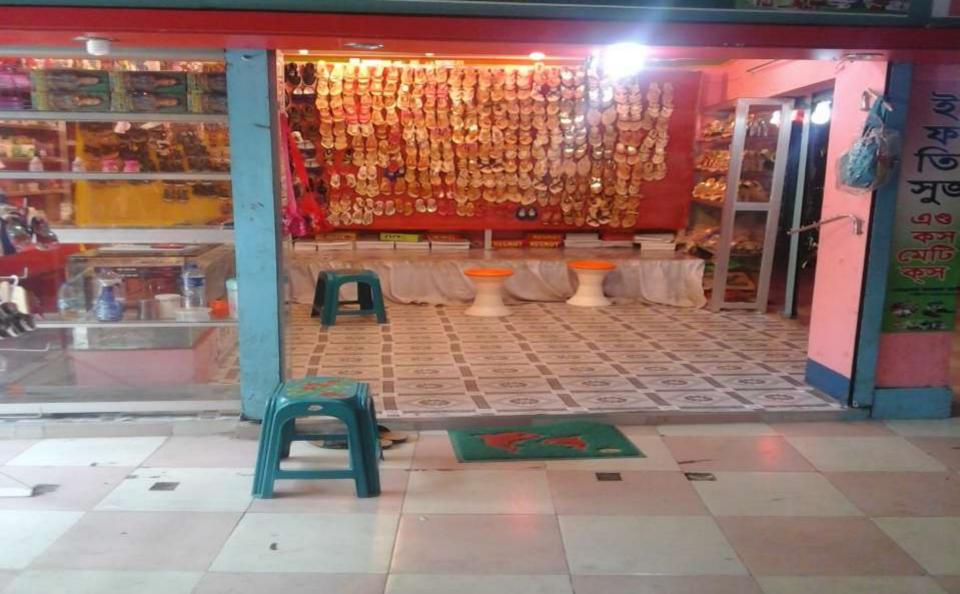

# PROPOSED NOBIN UDYOKTA BUSINESS INFO

| Business Name                                             | :  | Ifti Shoes & Cosmetics                                                               |
|-----------------------------------------------------------|----|--------------------------------------------------------------------------------------|
| Address/ Location                                         | :  | Mir Super Market, Shantir Hat, Patia, Chittagong.                                    |
| Total Investment in BDT                                   | :  | Tk. 381,000                                                                          |
| Financing                                                 | •• | Self Tk. 281,000 (from existing business) Required Investment Tk.100,000 (as equity) |
| Present salary/drawings from business                     |    | Taka 4,000 (Four thousand)                                                           |
| Proposed Salary (estimates)                               | :  | Taka 5,000 (Five thousand)                                                           |
| Proposed Business<br>Implementation Plan                  |    |                                                                                      |
| (i) % of present gross profit margin                      | :  | On products 20%                                                                      |
| (ii) Estimated % of proposed gross profit margin          | :  | On products 20%                                                                      |
| (iii) In future risk mgt. plan (from fire, disaster etc.) | :  |                                                                                      |

# Pictures