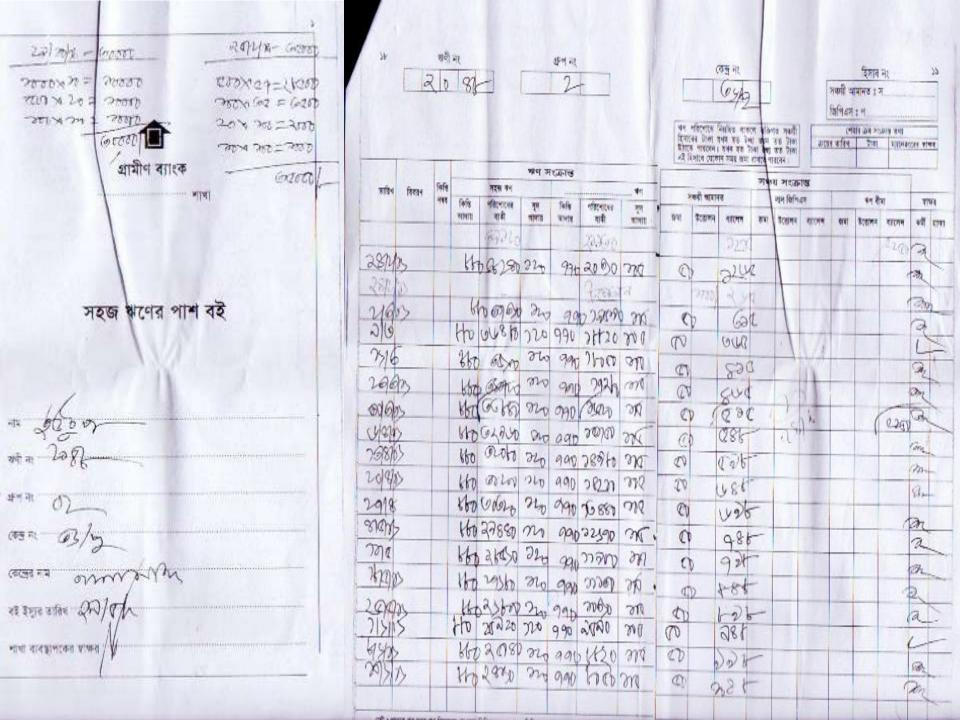

### BRIEF BIO OF THE PROPOSED NOBIN UDYOKTA

| Name and address                                                                                                          | :     | Md. Abbus Ali Vill: East Thana Mohira, Union: Kusumpura, Post: Kalarpole, Upazila: Patia, District: Chittagong.                                                                                                |
|---------------------------------------------------------------------------------------------------------------------------|-------|----------------------------------------------------------------------------------------------------------------------------------------------------------------------------------------------------------------|
| Age                                                                                                                       | :     | 35 Years                                                                                                                                                                                                       |
| Marital status                                                                                                            | :     | Married                                                                                                                                                                                                        |
| Children                                                                                                                  | :     | 01 (One) Daughter                                                                                                                                                                                              |
| No. of siblings:                                                                                                          | :     | 04 ( Four) Brothers and 03 (Three) Sisters                                                                                                                                                                     |
| Parent's and GB related Info:  (i) Who is GB member  (ii) Mother's name  (iii) Father's name  (iv) GB member's info       | : : : | Mother Father Mst. Achia Begum Md. Yusuf  Branch: Habilasdip, Patia, Chittagong, Centre # 36/mo  Loan no.: 2048, Member since 1998  First loan: Tk. 5,000  Existing loan: 40,000; Outstanding loan: Tk. 21,000 |
| Further Information: (v) Who pays GB loan installment (vi) Mobile lady (vii) Grameen Education Loan (viii) Any other loan | : : : | Entrepreneur's Father No Nil Nil                                                                                                                                                                               |

### BRIEF HISTORY OF GB LOAN UTILIZATION BY FAMILY

- Md. Yusuf is a GB member since 1998 at first she took GB loan BDT 5,000 (Five Thousand).
- Gradually she took GB loan several times and utilized it for repairing house.
- Finally GB loan helped her to improve economic condition and livelihood.