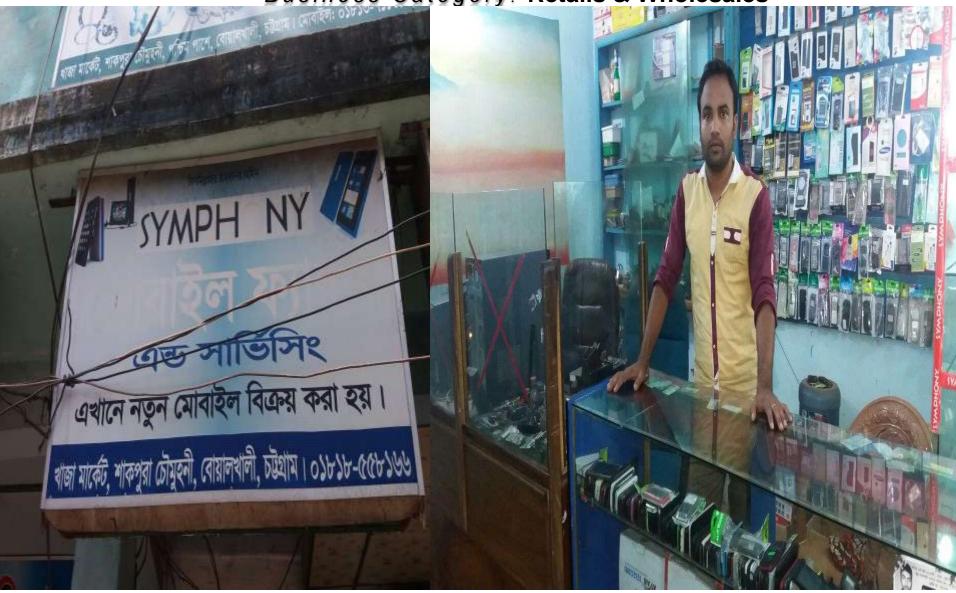

# PROPOSED NOBIN UDYOKTA BUSINESS INFO

| Business Name                                                | :  | Mobile Fashion                                                                       |
|--------------------------------------------------------------|----|--------------------------------------------------------------------------------------|
| Address/ Location                                            | :  | Shakpura, Chowmohoni, Chittagong.                                                    |
| Total Investment in BDT                                      | •  | Tk. 458,000                                                                          |
| Financing                                                    |    | Self Tk. 358,000 (from existing business) Required Investment Tk.100,000 (as equity) |
| Present salary/drawings from business                        | •• | Taka 11,000 (Eleven thousand)                                                        |
| Proposed Salary (estimates)                                  | :  | Taka 11,500 (Eleven thousand and five hundred)                                       |
| Proposed Business<br>Implementation Plan                     |    |                                                                                      |
| (i) % of present gross profit margin                         | :  | On products 10%, on servicing 50%                                                    |
| (ii) Estimated % of proposed gross profit margin             | :  | On products 10%, on servicing 50%                                                    |
| (iii) In future risk mgt. plan<br>(from fire, disaster etc.) | :  |                                                                                      |

# Pictures