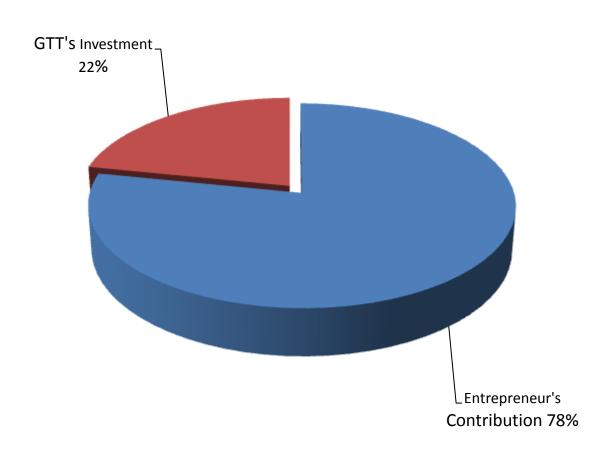

# SOURCE OF FINANCE

- Entrepreneur's Contribution BDT 358,000
- GTT's Investment BDT 100,000
- Total Capital BDT 458,000

| FINANCIAL . | PROJECTION OF | NU BUSINESS  | PLAN                       |
|-------------|---------------|--------------|----------------------------|
| Particulare | Year 1 (BDT)  | Year 2 (BDT) | Year 3 (for 3 month) (BDT) |
| Particulars |               |              |                            |