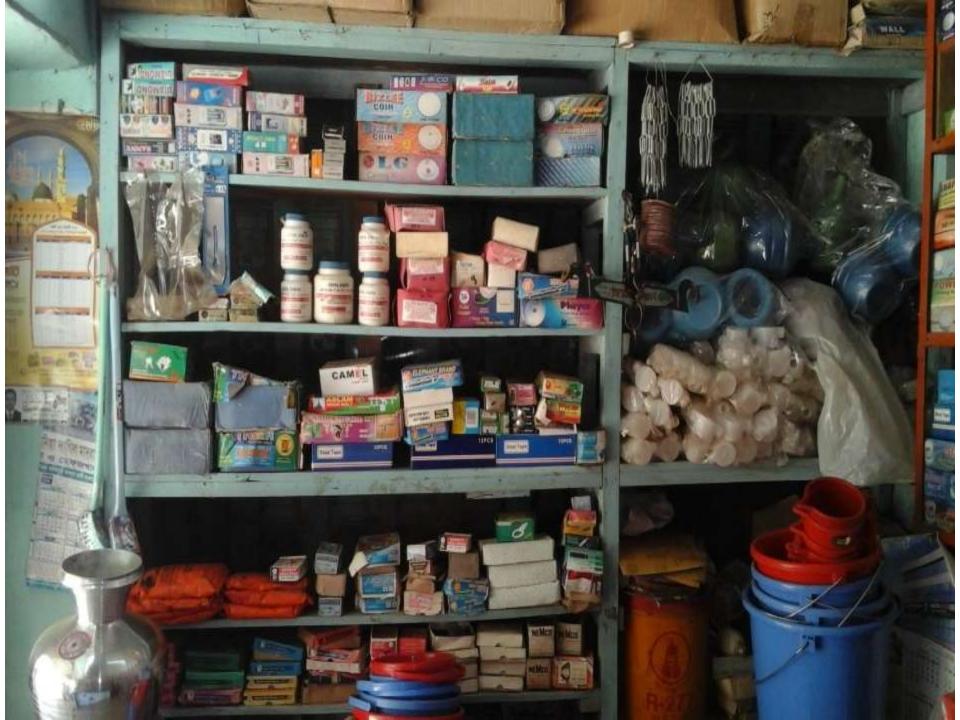

### PROPOSED NOBIN UDYOKTA BUSINESS INFO

| Business Name                                                | : | Shah Amanot Electronic & Hardware                                                    |
|--------------------------------------------------------------|---|--------------------------------------------------------------------------------------|
| Address/ Location                                            | : | Shakpura Chowmohoni, Chittagong.                                                     |
| Total Investment in BDT                                      | : | Tk. 427,000                                                                          |
| Financing                                                    | : | Self Tk. 327,000 (from existing business) Required Investment Tk.100,000 (as equity) |
| Present salary/drawings from business                        | : | Taka 9,000 (Nine thousand)                                                           |
| Proposed Salary (estimates)                                  | : | Taka 10,000 (Ten thousand)                                                           |
| Proposed Business<br>Implementation Plan                     |   |                                                                                      |
| (i) % of present gross profit margin                         | : | On products 20%                                                                      |
| (ii) Estimated % of proposed gross profit margin             | : | On products 20%                                                                      |
| (iii) In future risk mgt. plan<br>(from fire, disaster etc.) | : |                                                                                      |
|                                                              |   |                                                                                      |

#### PRESENT & PROPOSED INVESTMENT BREAKDOWN

| Partic                             | Existing<br>Business             |         | Total             |         |
|------------------------------------|----------------------------------|---------|-------------------|---------|
| Existing                           | Proposed                         | (BDT)   | Proposed<br>(BDT) | (BDT)   |
| ,                                  | Types Of Electric Products etc.) | 218,520 | 100,000           | 318,520 |
| Investment in Machineries, Equip   | 2,000                            |         | 2,000             |         |
| Advance For Shop                   | 50,000                           |         | 50,000            |         |
| Cash in hand                       | 5,980                            |         | 5,980             |         |
| Debtors (Since July, 2016 to at pr | 26,500                           |         | 26,500            |         |
| Decoration (fixture and fittings)  | 24,000                           |         | 24,000            |         |
| Total (                            | Capital                          | 327,000 | 100,000           | 427,000 |