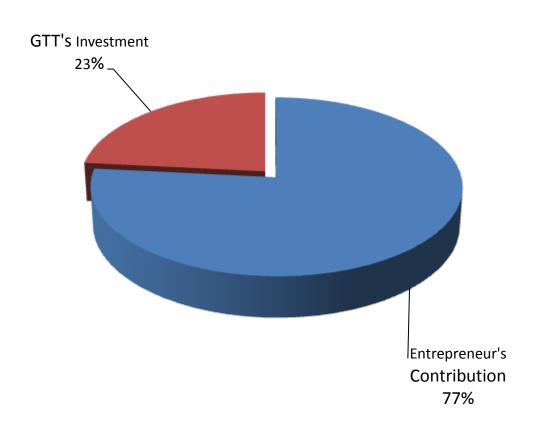

#### SOURCE OF FINANCE

- Entrepreneur's Contribution BDT 327,000
- GTT's Investment BDT 100,000
- Total Capital BDT 4270,000