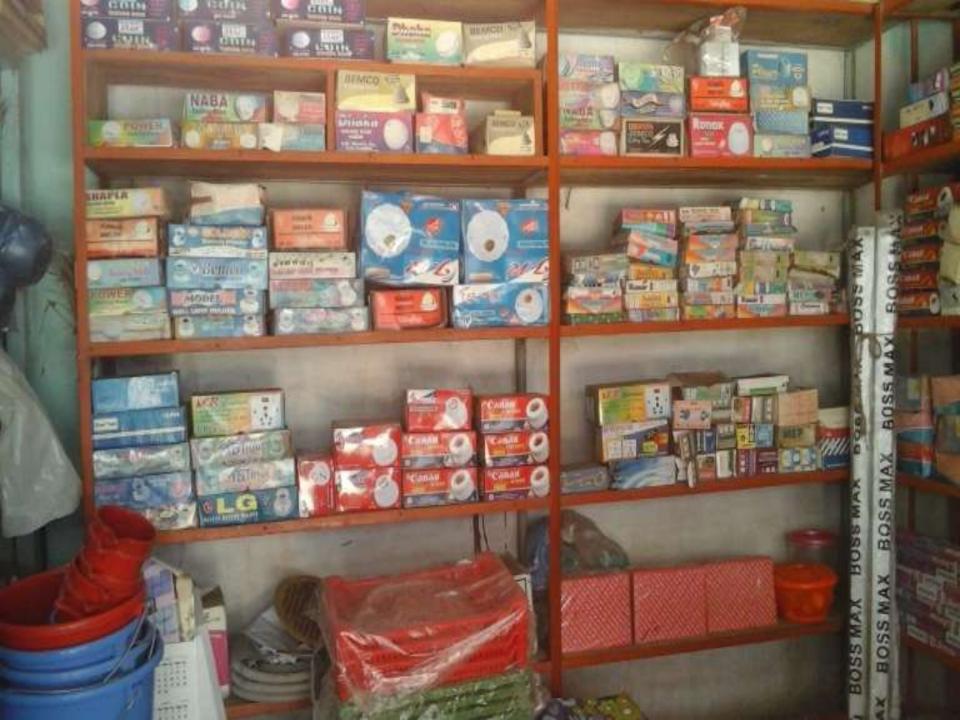

### PROPOSED NOBIN UDYOKTA BUSINESS INFO

| Business Name                                                | : | Shah Amanot Electronic & Hardware                                                    |
|--------------------------------------------------------------|---|--------------------------------------------------------------------------------------|
| Address/ Location                                            | : | Shakpura Chowmohoni, Chittagong.                                                     |
| Total Investment in BDT                                      | : | Tk. 427,000                                                                          |
| Financing                                                    | : | Self Tk. 327,000 (from existing business) Required Investment Tk.100,000 (as equity) |
| Present salary/drawings from business                        | : | Taka 9,000 (Nine thousand)                                                           |
| Proposed Salary (estimates)                                  | : | Taka 10,000 (Ten thousand)                                                           |
| Proposed Business<br>Implementation Plan                     |   |                                                                                      |
| (i) % of present gross profit margin                         | : | On products 20%                                                                      |
| (ii) Estimated % of proposed gross profit margin             | : | On products 20%                                                                      |
| (iii) In future risk mgt. plan<br>(from fire, disaster etc.) | : |                                                                                      |
|                                                              |   |                                                                                      |

#### PRESENT & PROPOSED INVESTMENT BREAKDOWN

| Partic                             | Existing<br>Business             |         | Total             |         |
|------------------------------------|----------------------------------|---------|-------------------|---------|
| Existing                           | Proposed                         | (BDT)   | Proposed<br>(BDT) | (BDT)   |
| ,                                  | Types Of Electric Products etc.) | 218,520 | 100,000           | 318,520 |
| Investment in Machineries, Equip   | 2,000                            |         | 2,000             |         |
| Advance For Shop                   | 50,000                           |         | 50,000            |         |
| Cash in hand                       | 5,980                            |         | 5,980             |         |
| Debtors (Since July, 2016 to at pr | 26,500                           |         | 26,500            |         |
| Decoration (fixture and fittings)  | 24,000                           |         | 24,000            |         |
| Total (                            | Capital                          | 327,000 | 100,000           | 427,000 |