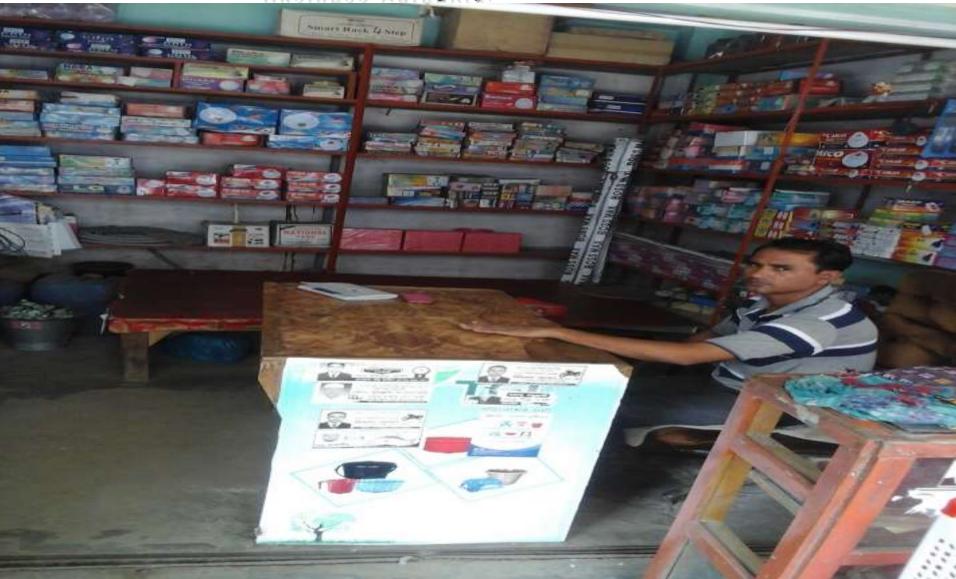

### PROPOSED NOBIN UDYOKTA BUSINESS INFO

| Business Name                                                | : | Shah Amanot Electronic & Hardware                                                    |
|--------------------------------------------------------------|---|--------------------------------------------------------------------------------------|
| Address/ Location                                            | : | Shakpura Chowmohoni, Chittagong.                                                     |
| Total Investment in BDT                                      | : | Tk. 427,000                                                                          |
| Financing                                                    | : | Self Tk. 327,000 (from existing business) Required Investment Tk.100,000 (as equity) |
| Present salary/drawings from business                        | : | Taka 9,000 (Nine thousand)                                                           |
| Proposed Salary (estimates)                                  | : | Taka 10,000 (Ten thousand)                                                           |
| Proposed Business<br>Implementation Plan                     |   |                                                                                      |
| (i) % of present gross profit margin                         | : | On products 20%                                                                      |
| (ii) Estimated % of proposed gross profit margin             | : | On products 20%                                                                      |
| (iii) In future risk mgt. plan<br>(from fire, disaster etc.) | : |                                                                                      |
|                                                              |   |                                                                                      |

Proposed NU Business Name: Shah Amanot Electronic & Hardware

Business Category: Retail & Wholesales

Business Proposal Collected by: Md. Jahangir Alam, Assist. Officer, Patia, Chittagong.

Business Proposal Verified by: Md.Shafikul Islam