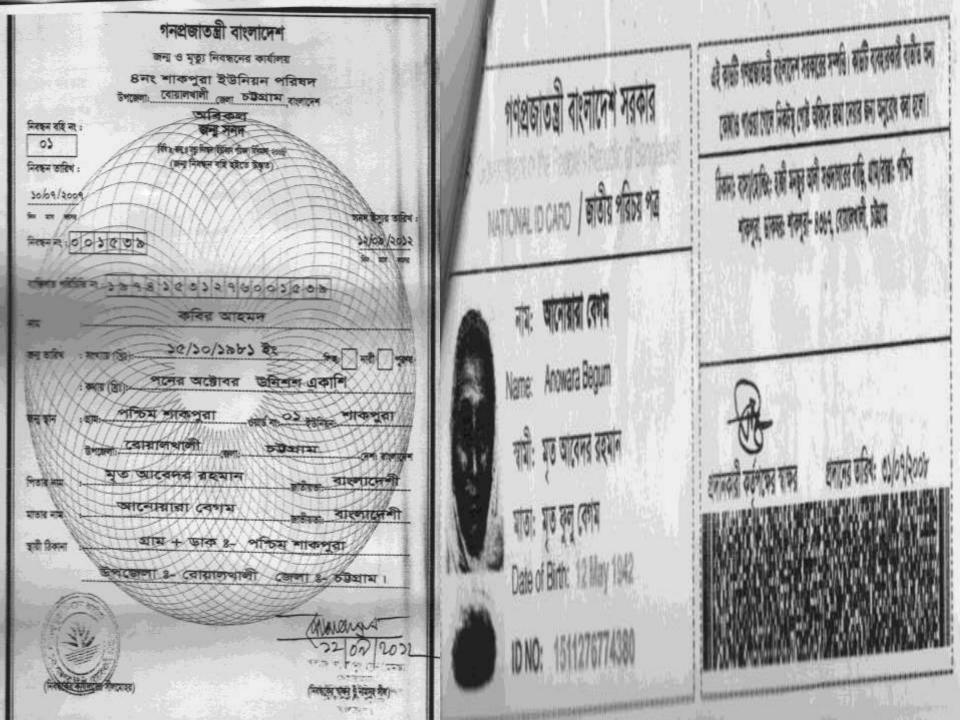

# BRIEF BIO OF THE PROPOSED NOBIN UDYOKTA

| Name and address                 | : | Nobit Anmed                                                                                          |  |  |
|----------------------------------|---|------------------------------------------------------------------------------------------------------|--|--|
|                                  |   | Vill: West Shakpura, Union: 1No Shakpura, Post: Shakpura, Upazila: Bohalkhali, District: Chittagong. |  |  |
| Age                              | : | 35 Years                                                                                             |  |  |
| Marital status                   | : | Married                                                                                              |  |  |
| Children                         | : | 02 (Two) Daughters.                                                                                  |  |  |
| No. of siblings:                 | : | 06 (Six) Brothers and 01 (One) Sister.                                                               |  |  |
| Parent's and GB related Info:    |   |                                                                                                      |  |  |
| (i) Who is GB member             | : | Mother   ✓ Father   —                                                                                |  |  |
| (ii) Mother's name               | : | Anowara Begum                                                                                        |  |  |
| (iii) Father's name              | : | Late Abedor Rahman                                                                                   |  |  |
| (iv) GB member's info            | : | Branch: Shakpura, Bohalkhali, Chittagong, Centre # 68/mo,Loan no.: 4691, Member since 2001 to 2008   |  |  |
|                                  |   | First loan: Tk. 3,000                                                                                |  |  |
|                                  |   | Existing loan: Nil; Last loan: Tk. 10,000                                                            |  |  |
| Further Information:             |   |                                                                                                      |  |  |
| (v) Who pays GB loan installment | : | N/A                                                                                                  |  |  |
| (vi) Mobile lady                 | : | No                                                                                                   |  |  |
| (vii) Grameen Education Loan     | : | Nil                                                                                                  |  |  |
| (viii) Any other loan            | : | Nil                                                                                                  |  |  |

#### BRIEF BIO OF THE PROPOSED NOBIN UDYOKTA

| Education, till to date                                                                                                                                      | : | Class Eight                                                                                                                                                                     |
|--------------------------------------------------------------------------------------------------------------------------------------------------------------|---|---------------------------------------------------------------------------------------------------------------------------------------------------------------------------------|
| Present Occupation (Besides own business, i.e., pursuing further studies, other business etc.)                                                               | : | N/A                                                                                                                                                                             |
| Business Experiences and Training Info (years of experience, if s/he received any on- hand training, formal training, work experience as an apprentice etc.) | : | 16 (Sixteen) years experience is running his own business. He started the business only with Tk. 50,000 (Fifty Thousand).  He has 05 (Two) years experiences in his local shop. |
| Other Own/Family Sources of Income                                                                                                                           | : | N/A                                                                                                                                                                             |
| Other Own/Family Sources of Liabilities                                                                                                                      | : | Nil                                                                                                                                                                             |
| NU's Contract No.                                                                                                                                            | : | 01812109190                                                                                                                                                                     |
| NU's National ID No.                                                                                                                                         | : | 19741531276001539                                                                                                                                                               |
| NU Project<br>Source/Reference                                                                                                                               | : | Grameen Telecom Trust                                                                                                                                                           |

#### BRIEF HISTORY OF GB LOAN UTILIZATION BY FAMILY

- Anowara Begum was a GB member since 2001 at first she took GB loan BDT 3,000 (Three Thousand).
- Gradually she took GB loan several times and utilized it for repairing house, assisting her son business.
- Finally GB loan helped her to improve economic condition and livelihood.