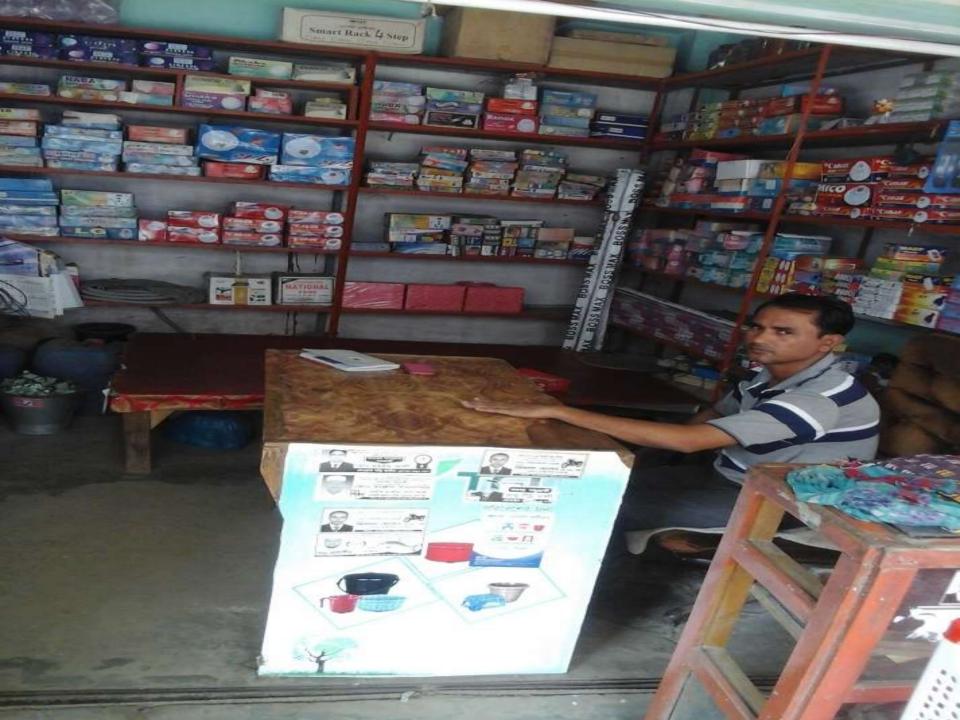

### PROPOSED NOBIN UDYOKTA BUSINESS INFO

| Business Name                                                | : | Shah Amanot Electronic & Hardware                                                    |
|--------------------------------------------------------------|---|--------------------------------------------------------------------------------------|
| Address/ Location                                            | : | Shakpura Chowmohoni, Chittagong.                                                     |
| Total Investment in BDT                                      | : | Tk. 427,000                                                                          |
| Financing                                                    | : | Self Tk. 327,000 (from existing business) Required Investment Tk.100,000 (as equity) |
| Present salary/drawings from business                        | : | Taka 9,000 (Nine thousand)                                                           |
| Proposed Salary (estimates)                                  | : | Taka 10,000 (Ten thousand)                                                           |
| Proposed Business<br>Implementation Plan                     |   |                                                                                      |
| (i) % of present gross profit margin                         | : | On products 20%                                                                      |
| (ii) Estimated % of proposed gross profit margin             | : | On products 20%                                                                      |
| (iii) In future risk mgt. plan<br>(from fire, disaster etc.) | : |                                                                                      |
|                                                              |   |                                                                                      |

Proposed NU Business Name: Shah Amanot Electronic & Hardware

Business Category: Retail & Wholesales

Business Proposal Collected by: Md. Jahangir Alam, Assist. Officer, Patia, Chittagong.

Business Proposal Verified by: Md.Shafikul Islam