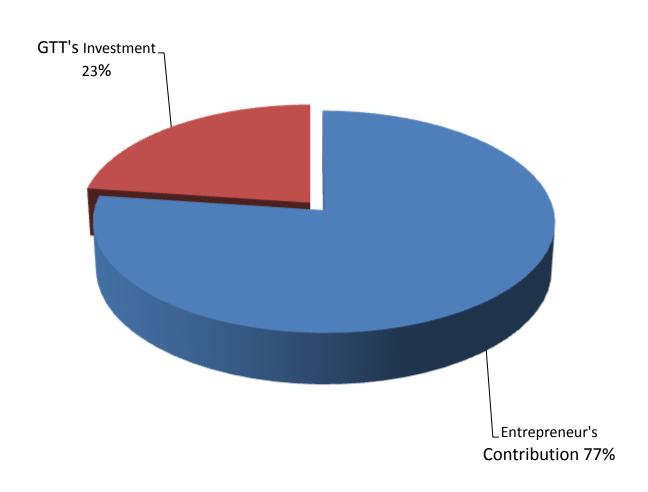

### SOURCE OF FINANCE

- Entrepreneur's Contribution BDT 675,000
- GTT's Investment BDT 200,000
- Total Capital BDT 875,000