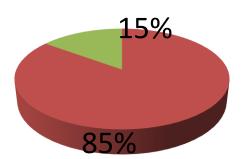

|                                                      | 1 |                                                                                                                                                                                                                                                                                                                                                                                        |  |  |
|------------------------------------------------------|---|----------------------------------------------------------------------------------------------------------------------------------------------------------------------------------------------------------------------------------------------------------------------------------------------------------------------------------------------------------------------------------------|--|--|
| Business Name                                        | : | M/S COMPUTER TRAINING CENTRE                                                                                                                                                                                                                                                                                                                                                           |  |  |
| Location                                             | : | Shofipur Bazaar, Kaliakoir, Gazipur                                                                                                                                                                                                                                                                                                                                                    |  |  |
| Total Investment in BDT                              | : | BDT 670,000/-                                                                                                                                                                                                                                                                                                                                                                          |  |  |
| Financing                                            | : | Self BDT 570,000/-(from existing business) 85%                                                                                                                                                                                                                                                                                                                                         |  |  |
|                                                      |   | Required Investment BDT 100,000/-(as equity) 15%                                                                                                                                                                                                                                                                                                                                       |  |  |
| Present salary/drawings<br>from business (estimates) | : | BDT 5,000/-                                                                                                                                                                                                                                                                                                                                                                            |  |  |
| Proposed Salary                                      | : | BDT 5,000/-                                                                                                                                                                                                                                                                                                                                                                            |  |  |
| Implementation                                       | : | <ul> <li>The business is planned to be scaled up by investment in existing goods like; Paper etc.</li> <li>Average 25% gain on sales.</li> <li>The business is operating by entrepreneur. Existing 1 employee.</li> <li>The shop is rented.</li> <li>One employee will be appointed.</li> <li>Collects goods from Dhaka, Gazipur.</li> <li>Agreed grace period is 3 months.</li> </ul> |  |  |