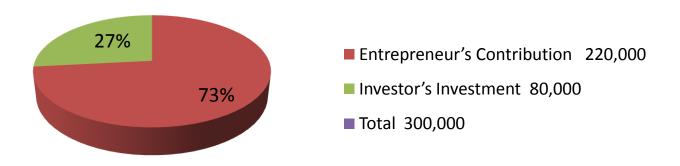

| Investment Breakdown |     |            |         |     |          |        |          |  |
|----------------------|-----|------------|---------|-----|----------|--------|----------|--|
| Existing             |     |            |         |     | Proposed |        |          |  |
| Particulars          | Qty | Unit Price | Amount  | Qty | Unit     | Amount | Proposed |  |
|                      |     |            | (BDT)   | 1   | Price    | (BDT)  | Total    |  |
| Com puter            | 3   | 25000      | 75,000  | 0   | 0        | 0      | 75,000   |  |
| Photocopy            | 1   | 40000      | 40,000  | 0   | 0        | 0      | 40,000   |  |
| Printer              | 2   | 5000       | 10,000  | 0   | 0        | 0      | 10,000   |  |
| Camera               | 1   | 12000      | 12,000  | 0   | 0        | 0      | 12,000   |  |
| Scanner              | 1   | 5000       | 5,000   | 0   | 0        | 0      | 5,000    |  |
| Leminiting           | 1   | 3000       | 3,000   | 0   | 0        | 0      | 3,000    |  |
| Digital photocopy    | 0   | 0          | 0       | 0   | 0        | 80,000 | 80,000   |  |
| machine              |     |            |         |     |          |        |          |  |
| Others               | 0   | 0          | 5,000   | 0   | 0        | 0      | 5,000    |  |
| Security             | 0   | 0          | 70,000  | 0   | 0        | 0      | 70,000   |  |
| Total                |     | 90000      | 220,000 | 0   | 0        | 80,000 | 300,000  |  |