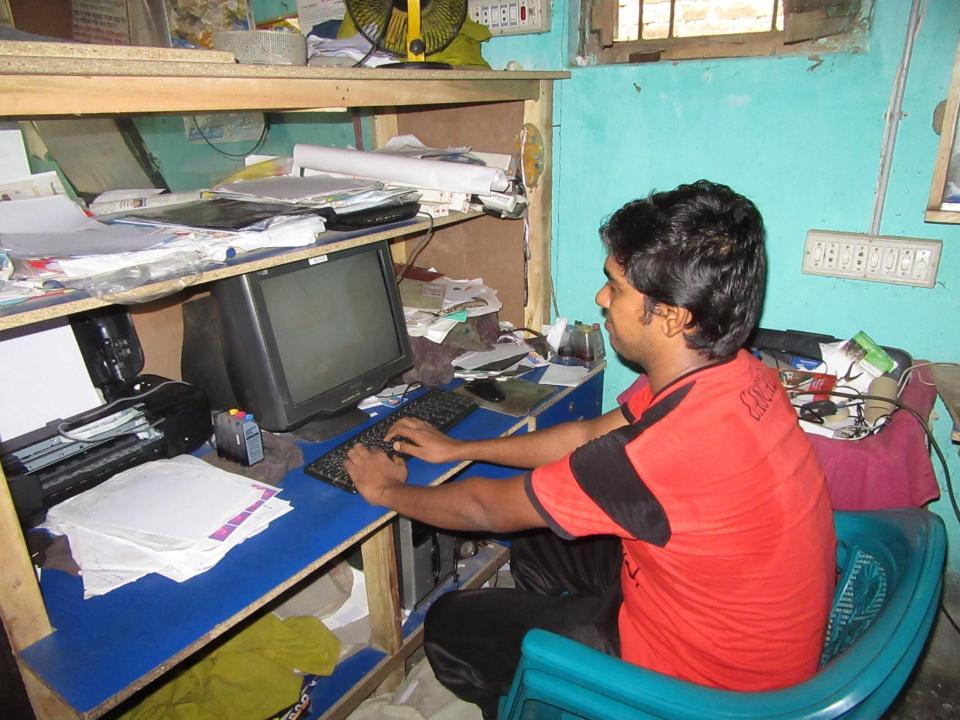

| Business Name                                     | : | PHOTOSTAT & COMPUTER CORNER                                                                                                                                                                                                                                                                                                                                |  |  |  |
|---------------------------------------------------|---|------------------------------------------------------------------------------------------------------------------------------------------------------------------------------------------------------------------------------------------------------------------------------------------------------------------------------------------------------------|--|--|--|
| Location                                          | : |                                                                                                                                                                                                                                                                                                                                                            |  |  |  |
| Total Investment in BDT                           | : | BDT 300,000/-                                                                                                                                                                                                                                                                                                                                              |  |  |  |
| Financing                                         | : | Self BDT 220,000/-(from existing business) 73% Required Investment BDT 80,000/-(as equity) 27%                                                                                                                                                                                                                                                             |  |  |  |
| Present salary/drawings from business (estimates) | : | BDT 5,000/-                                                                                                                                                                                                                                                                                                                                                |  |  |  |
| Proposed Salary                                   | : | BDT 5,000/-                                                                                                                                                                                                                                                                                                                                                |  |  |  |
| Size of shop                                      | : | 14 ft x 14 ft = 196 square ft                                                                                                                                                                                                                                                                                                                              |  |  |  |
| Implementation                                    | • | <ul> <li>The business is planned to be scaled up by investment in existing goods like; Photocopy, printing ,laminating service</li> <li>Average 60% gain on sale.</li> <li>The business is operating by entrepreneur. Existing 01 employee.</li> <li>The shop is rented.</li> <li>Collects goods from</li> <li>Agreed grace period is 3 months.</li> </ul> |  |  |  |