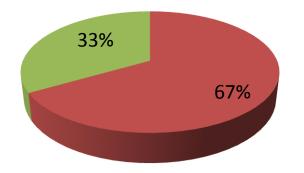

| Proposed Nobin Udyokta Business Info                 |   |                                                                                                                                                                                                                                                                                                                                                                                                                          |  |  |  |
|------------------------------------------------------|---|--------------------------------------------------------------------------------------------------------------------------------------------------------------------------------------------------------------------------------------------------------------------------------------------------------------------------------------------------------------------------------------------------------------------------|--|--|--|
| Business Name                                        | : | SEYAM TELECOM                                                                                                                                                                                                                                                                                                                                                                                                            |  |  |  |
| Location                                             | : | Along with Puthiya Bus Stand                                                                                                                                                                                                                                                                                                                                                                                             |  |  |  |
| Total Investment in BDT                              | : | BDT 150,000/-                                                                                                                                                                                                                                                                                                                                                                                                            |  |  |  |
| Financing                                            | : | Self BDT 100,000/-(from existing business) 67%                                                                                                                                                                                                                                                                                                                                                                           |  |  |  |
|                                                      |   | Required Investment BDT 50,000/-(as equity) 33%                                                                                                                                                                                                                                                                                                                                                                          |  |  |  |
| Present salary/drawings<br>from business (estimates) | : | BDT 5,000/-                                                                                                                                                                                                                                                                                                                                                                                                              |  |  |  |
| Proposed Salary                                      | : | BDT 5,000/-                                                                                                                                                                                                                                                                                                                                                                                                              |  |  |  |
| Size of shop                                         | : | 10 ft x 10 ft = 100 square ft                                                                                                                                                                                                                                                                                                                                                                                            |  |  |  |
| Security of the shop                                 | : | BDT 20,000                                                                                                                                                                                                                                                                                                                                                                                                               |  |  |  |
| Implementation                                       | : | <ul> <li>The business is planned to be scaled up by investment in existing goods like; Mobile set, Mobile Accessories, etc</li> <li>Average 10% gain on sale.</li> <li>The business is operating by entrepreneur. Existing no employee.</li> <li>One will be appointed after getting equity money.</li> <li>The shop is own.</li> <li>Collects goods from Rajshashi</li> <li>Agreed grace period is 3 months.</li> </ul> |  |  |  |