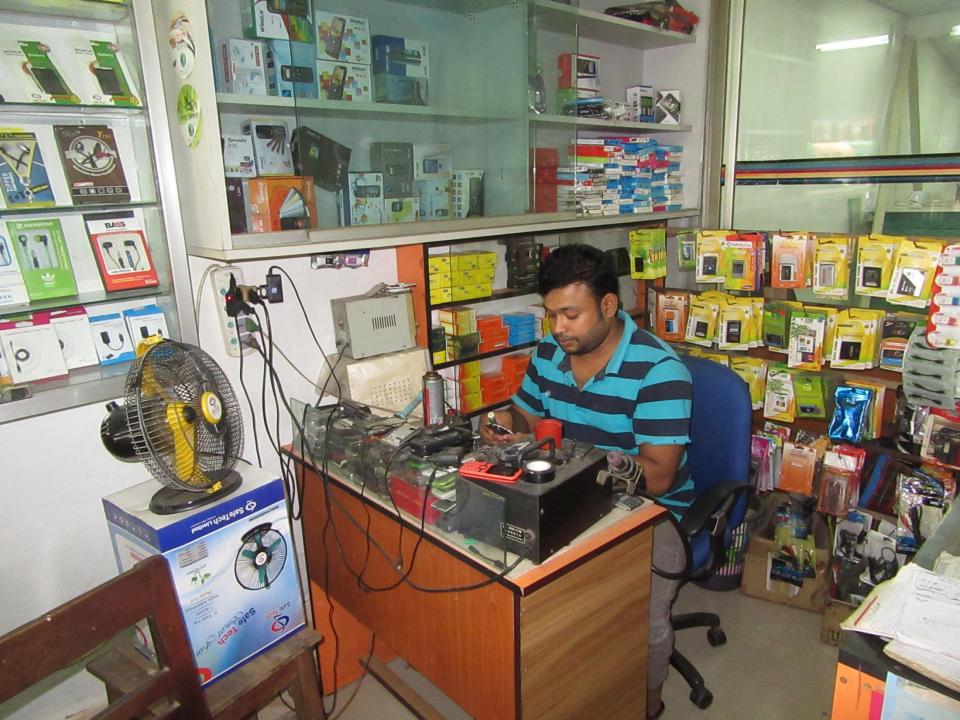

| Proposed Nobin Udyokta Business Info                 |   |                                                                                                                                                                                                                                                                                                                                                                                                                          |  |  |  |
|------------------------------------------------------|---|--------------------------------------------------------------------------------------------------------------------------------------------------------------------------------------------------------------------------------------------------------------------------------------------------------------------------------------------------------------------------------------------------------------------------|--|--|--|
| Business Name                                        | : | SEYAM TELECOM                                                                                                                                                                                                                                                                                                                                                                                                            |  |  |  |
| Location                                             | : | Along with Puthiya Bus Stand                                                                                                                                                                                                                                                                                                                                                                                             |  |  |  |
| Total Investment in BDT                              | : | BDT 150,000/-                                                                                                                                                                                                                                                                                                                                                                                                            |  |  |  |
| Financing                                            | : | Self BDT 100,000/-(from existing business) 67%                                                                                                                                                                                                                                                                                                                                                                           |  |  |  |
|                                                      |   | Required Investment BDT 50,000/-(as equity) 33%                                                                                                                                                                                                                                                                                                                                                                          |  |  |  |
| Present salary/drawings<br>from business (estimates) | : | BDT 5,000/-                                                                                                                                                                                                                                                                                                                                                                                                              |  |  |  |
| Proposed Salary                                      | : | BDT 5,000/-                                                                                                                                                                                                                                                                                                                                                                                                              |  |  |  |
| Size of shop                                         | : | 10 ft x 10 ft = 100 square ft                                                                                                                                                                                                                                                                                                                                                                                            |  |  |  |
| Security of the shop                                 | : | BDT 20,000                                                                                                                                                                                                                                                                                                                                                                                                               |  |  |  |
| Implementation                                       | : | <ul> <li>The business is planned to be scaled up by investment in existing goods like; Mobile set, Mobile Accessories, etc</li> <li>Average 10% gain on sale.</li> <li>The business is operating by entrepreneur. Existing no employee.</li> <li>One will be appointed after getting equity money.</li> <li>The shop is own.</li> <li>Collects goods from Rajshashi</li> <li>Agreed grace period is 3 months.</li> </ul> |  |  |  |