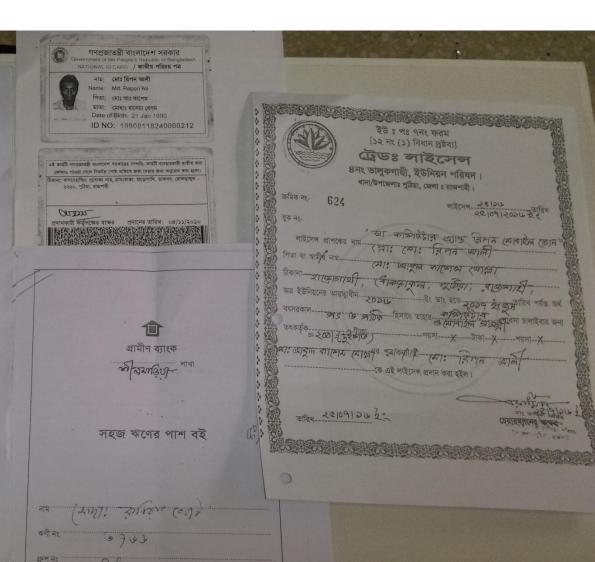

# Pictures

२५ स्थः । त्याः विश्वाद कार्या निवरकारः व्यवस्य कार्यस व्यवस्था अन्य वाड्यारी (पारा- द्वार, कार्ज मुलनामान

र र ११६६ हमा क्या व्याम जिल्हा नारहत वानी भड़ यहती-शामाः मिर्गा, खुमा-राष्ट्रमारी (मार्थ कामास्यापु (अमर शिक्ष करती अमन भाग