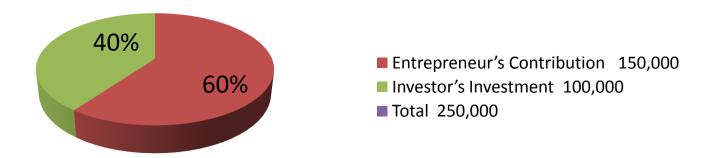

| Proposed | Nobin Udyokta Business Ir | ıfo |
|----------|---------------------------|-----|
|          |                           | •   |

| 1 Toposca Nobili Gayokta Basiliess Illio          |   |                                                                                                                                                                                                                                                                                                                                                                                                                                      |  |  |
|---------------------------------------------------|---|--------------------------------------------------------------------------------------------------------------------------------------------------------------------------------------------------------------------------------------------------------------------------------------------------------------------------------------------------------------------------------------------------------------------------------------|--|--|
| Business Name                                     | : | MA COMPUTER & RIPON MOBILE ZONE                                                                                                                                                                                                                                                                                                                                                                                                      |  |  |
| Location                                          | : | Harogathi Baazar, Puthiya, Rajshahi                                                                                                                                                                                                                                                                                                                                                                                                  |  |  |
| Total Investment in BDT                           | : | BDT 250,000/-                                                                                                                                                                                                                                                                                                                                                                                                                        |  |  |
| Financing                                         | : | Self BDT 150,000/-(from existing business) 60% Required Investment BDT 50,000/-(as equity) 40%                                                                                                                                                                                                                                                                                                                                       |  |  |
| Present salary/drawings from business (estimates) | : | BDT 5,000/-                                                                                                                                                                                                                                                                                                                                                                                                                          |  |  |
| Proposed Salary                                   | • | BDT 5,000/-                                                                                                                                                                                                                                                                                                                                                                                                                          |  |  |
| Size of shop                                      | : | 10 ft x 08 ft = 216 square ft                                                                                                                                                                                                                                                                                                                                                                                                        |  |  |
| Implementation                                    | : | <ul> <li>The business is planned to be scaled up by investment in existing goods like; Mobile accessories &amp; Servicing</li> <li>Average 20% gain on sale.</li> <li>The business is operating by entrepreneur. Existing n employee.</li> <li>One will be appointed after getting equity money.</li> <li>The shop is rented.</li> <li>Collects goods from Dhaka &amp; Rajshahi</li> <li>Agreed grace period is 3 months.</li> </ul> |  |  |

### **Investment Breakdown**

| Existing       |     |            |         |      | Proposed          |        |          |  |  |
|----------------|-----|------------|---------|------|-------------------|--------|----------|--|--|
| Particulars    | Qty | Unit Price | Amount  | Qty  | <b>Unit Price</b> | Amount | Proposed |  |  |
|                |     |            | (BDT)   |      |                   | (BDT)  | Total    |  |  |
| Mobile         | 16  | 1500       | 24,000  | 2000 | 10                | 20,000 | 44,000   |  |  |
| Battery        | 15  | 220        | 3,300   | 230  | 65                | 14,950 | 18,250   |  |  |
| Charger        | 30  | 70         | 2,100   | 0    | 0                 | 0      | 2,100    |  |  |
| Headphone      | 30  | 80         | 2,400   | 0    | 0                 | 0      | 2,400    |  |  |
| Energy bulb    | 35  | 120        | 4,200   | 0    | 0                 | 0      | 4,200    |  |  |
| Electric board | 180 | 21         | 3,780   | 0    | 0                 | 0      | 3,780    |  |  |
| Others         | 0   | 0          | 10,000  | 0    | 0                 | 0      | 10,000   |  |  |
| Casing         | 50  | 25         | 1,250   | 0    | 0                 | 0      | 1,250    |  |  |
| Cable          | 15  | 2000       | 30,000  | 0    | 0                 | 0      | 30,000   |  |  |
| Hardware       |     |            | 3,970   | 0    | 0                 | 0      | 3,970    |  |  |
| Security       |     |            | 15,000  |      |                   | 0      | 15,000   |  |  |
| Fan            |     |            | 0       | 100  | 100               | 10,000 | 10,000   |  |  |
| Rice cooker    | 0   | 0          | 0       | 1000 | 5                 | 5,000  | 5,000    |  |  |
| Total          |     | 4036       | 100,000 | 3330 | 0                 | 50,000 | 150,000  |  |  |