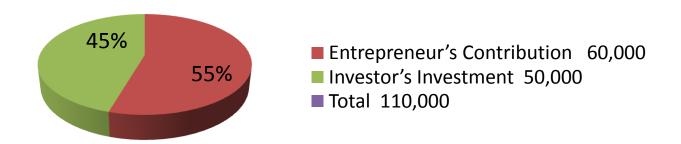

| Proposed Nobin Udyokta Business Info              |   |                                                                                                                                                                                                                                                                                                                                                                  |  |  |
|---------------------------------------------------|---|------------------------------------------------------------------------------------------------------------------------------------------------------------------------------------------------------------------------------------------------------------------------------------------------------------------------------------------------------------------|--|--|
| Business Name                                     | : | MAYER DOA TELECOM                                                                                                                                                                                                                                                                                                                                                |  |  |
| Location                                          | : | Poddar Bari, Sipahipara, Munsiganj Sadar                                                                                                                                                                                                                                                                                                                         |  |  |
| Total Investment in BDT                           | : | BDT 110,000/-                                                                                                                                                                                                                                                                                                                                                    |  |  |
| Financing                                         | : | Self BDT 60,000/-(from existing business) 55% Required Investment BDT 50,000/-(as equity) 45%                                                                                                                                                                                                                                                                    |  |  |
| Present salary/drawings from business (estimates) | : | BDT 5,000/-                                                                                                                                                                                                                                                                                                                                                      |  |  |
| Proposed Salary                                   | : | BDT 5,000/-                                                                                                                                                                                                                                                                                                                                                      |  |  |
| Size of shop                                      | : | 12 ft x 08 ft= 96 square ft                                                                                                                                                                                                                                                                                                                                      |  |  |
| Security of the shop                              | : | BDT 300000                                                                                                                                                                                                                                                                                                                                                       |  |  |
| Implementation                                    | : | <ul> <li>The business is planned to be scaled up by investment in existing goods like; Mobile accessories &amp; bikash</li> <li>Average 20% gain on sale.</li> <li>The business is operating by entrepreneur. Existing 01 employee.</li> <li>The shop is rented</li> <li>Collects goods from Gulistan Dhaka</li> <li>Agreed grace period is 3 months.</li> </ul> |  |  |