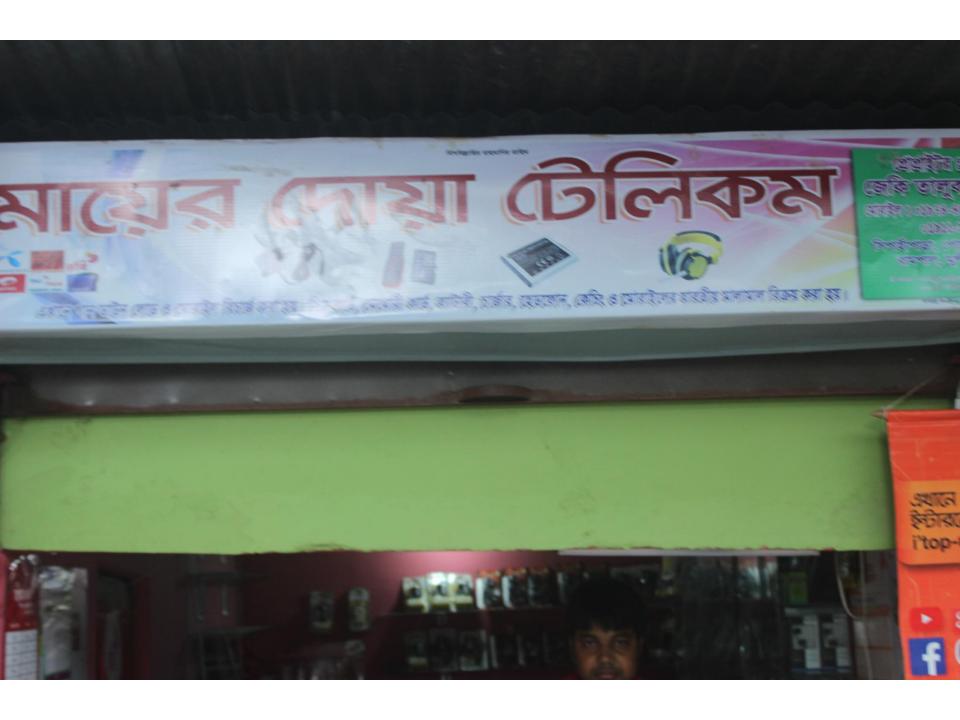

| Proposed Nobin Udyokta Business Info              |   |                                                                                                                                                                                                                                                                                                                                                                  |  |  |
|---------------------------------------------------|---|------------------------------------------------------------------------------------------------------------------------------------------------------------------------------------------------------------------------------------------------------------------------------------------------------------------------------------------------------------------|--|--|
| Business Name                                     | : | MAYER DOA TELECOM                                                                                                                                                                                                                                                                                                                                                |  |  |
| Location                                          | : | Poddar Bari, Sipahipara, Munsiganj Sadar                                                                                                                                                                                                                                                                                                                         |  |  |
| Total Investment in BDT                           | : | BDT 110,000/-                                                                                                                                                                                                                                                                                                                                                    |  |  |
| Financing                                         | : | Self BDT 60,000/-(from existing business) 55% Required Investment BDT 50,000/-(as equity) 45%                                                                                                                                                                                                                                                                    |  |  |
| Present salary/drawings from business (estimates) | : | BDT 5,000/-                                                                                                                                                                                                                                                                                                                                                      |  |  |
| Proposed Salary                                   | : | BDT 5,000/-                                                                                                                                                                                                                                                                                                                                                      |  |  |
| Size of shop                                      | : | 12 ft x 08 ft= 96 square ft                                                                                                                                                                                                                                                                                                                                      |  |  |
| Security of the shop                              | : | BDT 300000                                                                                                                                                                                                                                                                                                                                                       |  |  |
| Implementation                                    | : | <ul> <li>The business is planned to be scaled up by investment in existing goods like; Mobile accessories &amp; bikash</li> <li>Average 20% gain on sale.</li> <li>The business is operating by entrepreneur. Existing 01 employee.</li> <li>The shop is rented</li> <li>Collects goods from Gulistan Dhaka</li> <li>Agreed grace period is 3 months.</li> </ul> |  |  |