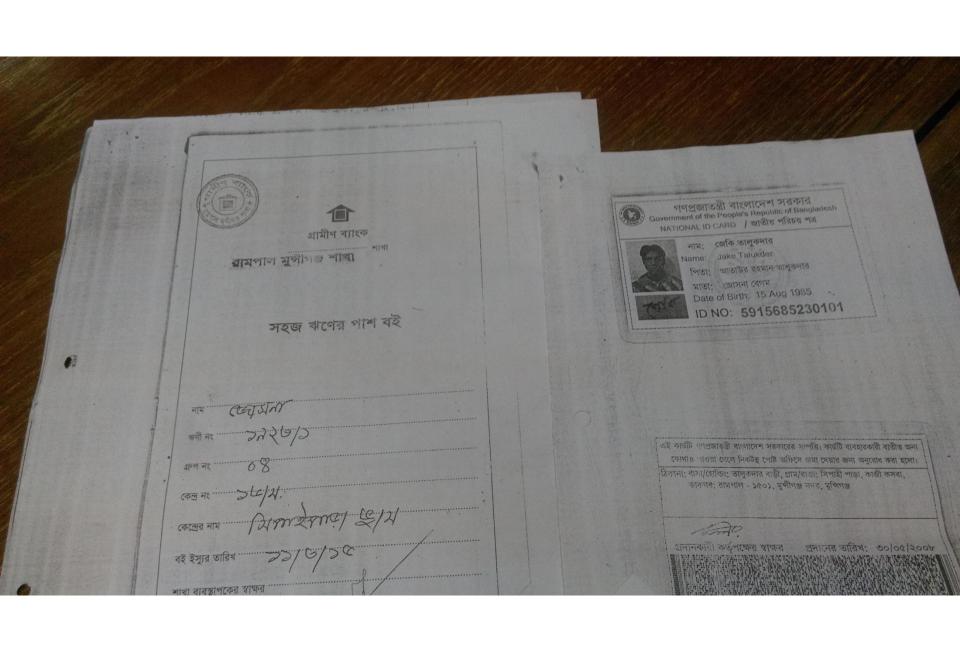

#### **Proposed NU Business Name: MAYER DOA TELECOM**

Project identification and prepared by: Md Golam Rosul, Munsiganj Unit, Munsiganj

Project verified by: Susanta Kumar Bishwash

| Brief Bio of The Proposed Nobin Udyokta                                                                                                         |         |                                                                                                                                                                                      |  |  |
|-------------------------------------------------------------------------------------------------------------------------------------------------|---------|--------------------------------------------------------------------------------------------------------------------------------------------------------------------------------------|--|--|
| Name                                                                                                                                            | :       | JAKE TALUKDAR                                                                                                                                                                        |  |  |
| Age                                                                                                                                             | :       | 15-08-1985 (30 Years)                                                                                                                                                                |  |  |
| Education, till to date                                                                                                                         | :       | HSC                                                                                                                                                                                  |  |  |
| Marital status                                                                                                                                  | :       | Married                                                                                                                                                                              |  |  |
| Children                                                                                                                                        | :       | 1 Daughter                                                                                                                                                                           |  |  |
| No. of siblings:                                                                                                                                | :       | 3 Brother 2 Sisters                                                                                                                                                                  |  |  |
| Address                                                                                                                                         | :       | Vill: Talukdar Bari P.O: Rampal,P.S: Munsiganj Sadar Dist: Munsiganj                                                                                                                 |  |  |
| Parent's and GB related Info (i) Who is GB member (ii) Mother's name (iii) Father's name (iv) GB member's info                                  | : : : : | Mother Father  JOSTNA BEGUM  ATAUR RAHMAN TALUKDAR  Branch: Rampal, Centre # 16(Female),  Member ID: 1923/1, Group No: 04  Member since: 10-03-1987 (28 Years)  First loan: BDT 3000 |  |  |
| Further Information: (v) Who pays GB loan installment (vi) Mobile lady (vii) Grameen Education Loan (viii) Any other loan like GB, BRAC ASA etc | : : :   | Existing Loan: BDT 70000, Outstanding loan: BDT 39160 Father No No No                                                                                                                |  |  |

### BRIEF HISTORY OF GB LOAN UTILIZATION BY HIS FAMILY

**JOSTNA BEGUM** joined Grameen Bank since 28 years ago. At first she took 3000 taka loan from Grameen Bank. She gradually took loan from GB. Utilize loan in business.