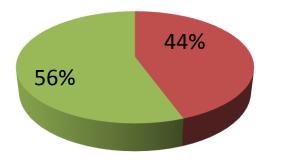

| Proposed Nobin Udyokta Business Info                 |   |                                                                                                                                                                                                                                                                                                                                                                |  |  |  |
|------------------------------------------------------|---|----------------------------------------------------------------------------------------------------------------------------------------------------------------------------------------------------------------------------------------------------------------------------------------------------------------------------------------------------------------|--|--|--|
| Business Name                                        | : | SOHEL TELECOM                                                                                                                                                                                                                                                                                                                                                  |  |  |  |
| Location                                             | : |                                                                                                                                                                                                                                                                                                                                                                |  |  |  |
| Total Investment in BDT                              | : | BDT 90,000/-                                                                                                                                                                                                                                                                                                                                                   |  |  |  |
| Financing                                            | : | Self BDT 40,000/-(from existing business) 44%<br>Required Investment BDT 50,000/-(as equity) 56%                                                                                                                                                                                                                                                               |  |  |  |
| Present salary/drawings<br>from business (estimates) | : | BDT 5,000/-                                                                                                                                                                                                                                                                                                                                                    |  |  |  |
| Proposed Salary                                      | : | BDT 5,000/-                                                                                                                                                                                                                                                                                                                                                    |  |  |  |
| Size of shop                                         | : | 12 ft x 06 ft= 72 square ft                                                                                                                                                                                                                                                                                                                                    |  |  |  |
| Security of the shop                                 | : | BDT 100000                                                                                                                                                                                                                                                                                                                                                     |  |  |  |
| Implementation                                       | : | <ul> <li>The business is planned to be scaled up by investment in existing goods like; Charger, Mobile Battery, Remote, Cover, etc</li> <li>Average 25% gain on sale.</li> <li>The business is operating by entrepreneur. Existing no employee.</li> <li>The shop is rented.</li> <li>Collects goods from</li> <li>Agreed grace period is 3 months.</li> </ul> |  |  |  |