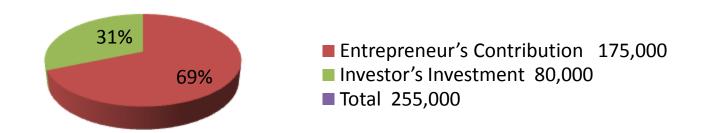

| Proposed Nobin Udyokta Business Info              |   |                                                                                                                                                                                                                                                                                                                                              |  |  |
|---------------------------------------------------|---|----------------------------------------------------------------------------------------------------------------------------------------------------------------------------------------------------------------------------------------------------------------------------------------------------------------------------------------------|--|--|
| Business Name                                     | : | MD.NURUL ISLAM                                                                                                                                                                                                                                                                                                                               |  |  |
| Location                                          | : | Boshontokedar, Boshontokedar, Mohonpur, Rajshahi.                                                                                                                                                                                                                                                                                            |  |  |
| Total Investment in BDT                           | : | BDT 2,55,000/-                                                                                                                                                                                                                                                                                                                               |  |  |
| Financing                                         | : | Self BDT 1,75,000(from existing business) 69% Required Investment BDT 80,000(as equity) 31%                                                                                                                                                                                                                                                  |  |  |
| Present salary/drawings from business (estimates) | : | BDT 2,000                                                                                                                                                                                                                                                                                                                                    |  |  |
| Proposed Salary                                   | : | BDT 2,000                                                                                                                                                                                                                                                                                                                                    |  |  |
| Size of shop                                      | : | 35 ft x 10 ft= 350 square ft                                                                                                                                                                                                                                                                                                                 |  |  |
| Security of the shop                              | : | Nill                                                                                                                                                                                                                                                                                                                                         |  |  |
| Implementation                                    | : | <ul> <li>The business is planned to be scaled up by investment in existing goods like; Milk.</li> <li>Average % gain on sale.</li> <li>The business is operating by entrepreneur. Existing No employee.</li> <li>He is doing his business in renting place.</li> <li>Collects foods from</li> <li>Agreed grace period is 3 months</li> </ul> |  |  |

| Investment Breakdown                         |        |        |          |  |  |  |  |  |
|----------------------------------------------|--------|--------|----------|--|--|--|--|--|
| Particulars Existing Proposed Proposed Total |        |        |          |  |  |  |  |  |
| Austrolian cow 2-(50,000+45,000)             | 95,000 | 0      | 95,000   |  |  |  |  |  |
| Austrolian Cow                               | 20,000 | 80,000 | 1,00,000 |  |  |  |  |  |
| OX                                           | 60,000 | 0      | 60,000   |  |  |  |  |  |
| Purchase food                                |        |        |          |  |  |  |  |  |
|                                              |        |        |          |  |  |  |  |  |
| Total 1,75,000 80,000 2,55,000               |        |        |          |  |  |  |  |  |