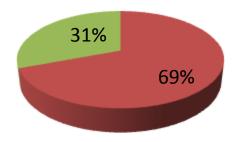

| Proposed Nobin Udyokta Business Info                 |   |                                                                                                                                                                                                                                                                                                                                              |  |  |
|------------------------------------------------------|---|----------------------------------------------------------------------------------------------------------------------------------------------------------------------------------------------------------------------------------------------------------------------------------------------------------------------------------------------|--|--|
| Business Name                                        | : | MD.SHOHEL RANA KHONDOKAR                                                                                                                                                                                                                                                                                                                     |  |  |
| Location                                             | : | Boshontokedar, Boshontokedar, Mohonpur, Rajshahi.                                                                                                                                                                                                                                                                                            |  |  |
| Total Investment in BDT                              | : | BDT 2,60,000/-                                                                                                                                                                                                                                                                                                                               |  |  |
| Financing                                            | : | Self BDT 1,80,000(from existing business) 69%<br>Required Investment BDT 80,000(as equity) 31%                                                                                                                                                                                                                                               |  |  |
| Present salary/drawings<br>from business (estimates) | : | BDT 2,000                                                                                                                                                                                                                                                                                                                                    |  |  |
| Proposed Salary                                      | : | BDT 2,000                                                                                                                                                                                                                                                                                                                                    |  |  |
| Size of shop                                         | : | 20 ft x 10 ft= 200 square ft                                                                                                                                                                                                                                                                                                                 |  |  |
| Security of the shop                                 | : | Nill                                                                                                                                                                                                                                                                                                                                         |  |  |
| Implementation                                       | : | <ul> <li>The business is planned to be scaled up by investment in existing goods like; Milk.</li> <li>Average % gain on sale.</li> <li>The business is operating by entrepreneur. Existing No employee.</li> <li>He is doing his business in renting place.</li> <li>Collects foods from</li> <li>Agreed grace period is 3 months</li> </ul> |  |  |