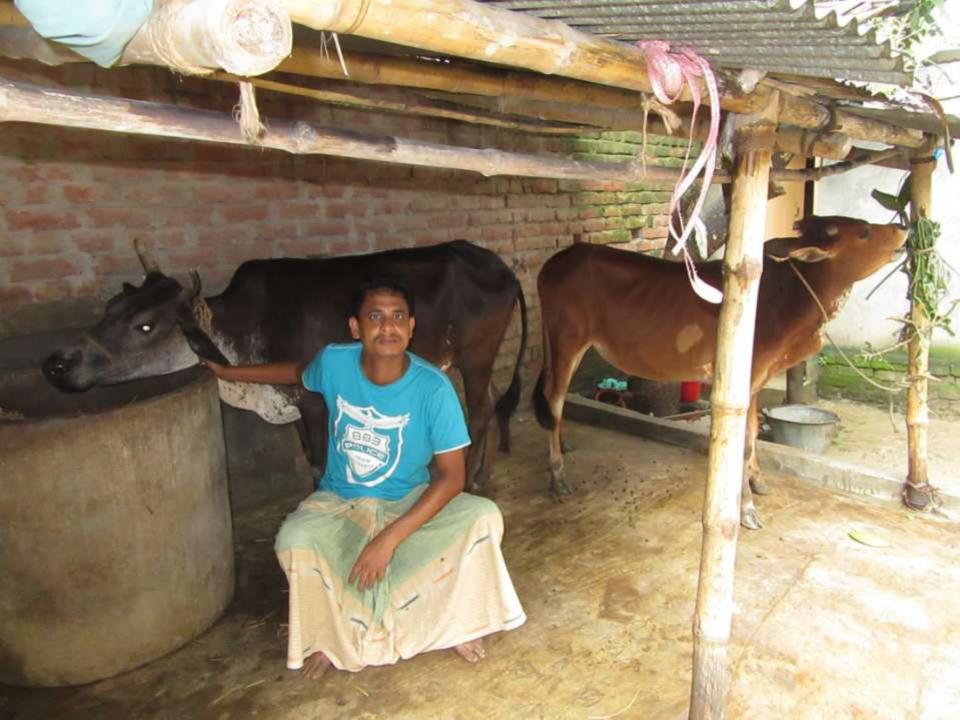

| Proposed Nobin Udyokta Business Info                 |   |                                                                                                                                                                                                                                                                                                                                              |  |  |
|------------------------------------------------------|---|----------------------------------------------------------------------------------------------------------------------------------------------------------------------------------------------------------------------------------------------------------------------------------------------------------------------------------------------|--|--|
| Business Name                                        | : | MD.SHOHEL RANA KHONDOKAR                                                                                                                                                                                                                                                                                                                     |  |  |
| Location                                             | : | Boshontokedar, Boshontokedar, Mohonpur, Rajshahi.                                                                                                                                                                                                                                                                                            |  |  |
| Total Investment in BDT                              | : | BDT 2,60,000/-                                                                                                                                                                                                                                                                                                                               |  |  |
| Financing                                            | : | Self BDT 1,80,000(from existing business) 69%<br>Required Investment BDT 80,000(as equity) 31%                                                                                                                                                                                                                                               |  |  |
| Present salary/drawings<br>from business (estimates) | : | BDT 2,000                                                                                                                                                                                                                                                                                                                                    |  |  |
| Proposed Salary                                      | : | BDT 2,000                                                                                                                                                                                                                                                                                                                                    |  |  |
| Size of shop                                         | : | 20 ft x 10 ft= 200 square ft                                                                                                                                                                                                                                                                                                                 |  |  |
| Security of the shop                                 | : | Nill                                                                                                                                                                                                                                                                                                                                         |  |  |
| Implementation                                       | : | <ul> <li>The business is planned to be scaled up by investment in existing goods like; Milk.</li> <li>Average % gain on sale.</li> <li>The business is operating by entrepreneur. Existing No employee.</li> <li>He is doing his business in renting place.</li> <li>Collects foods from</li> <li>Agreed grace period is 3 months</li> </ul> |  |  |

| Existing Business (BDT)           |       |         |          |  |
|-----------------------------------|-------|---------|----------|--|
| Particular                        | Daily | Monthly | Yearly   |  |
| Revenue (sales)                   |       |         |          |  |
| Milk                              | 600   | 18,000  | 2,16,000 |  |
| Total Sales (A)                   | 600   | 18,000  | 2,16,000 |  |
| Less. Variable Expense            |       |         |          |  |
| Total variable Expense (B)        | 0     | 0       | 0        |  |
| Contribution Margin (CM) [C=(A-B) | 600   | 18,000  | 2,16,000 |  |
| Less. Fixed Expense               |       |         |          |  |
| Shop Rent                         |       | 0       | 0        |  |
| Electricity Bill                  |       | 300     | 3,600    |  |
| Mobile Bill                       |       | 200     | 2,400    |  |
| Transportation                    |       | 200     | 2,400    |  |
| Salary (self)                     |       | 2,000   | 24,000   |  |
| Vacsin                            |       | 50      | 600      |  |
| Food                              |       | 10,000  | 1,20,000 |  |
| Total fixed Cost (D)              |       | 12,750  | 1,53,000 |  |
| Net Profit (E) [C-D)              |       | 5,250   | 63,000   |  |