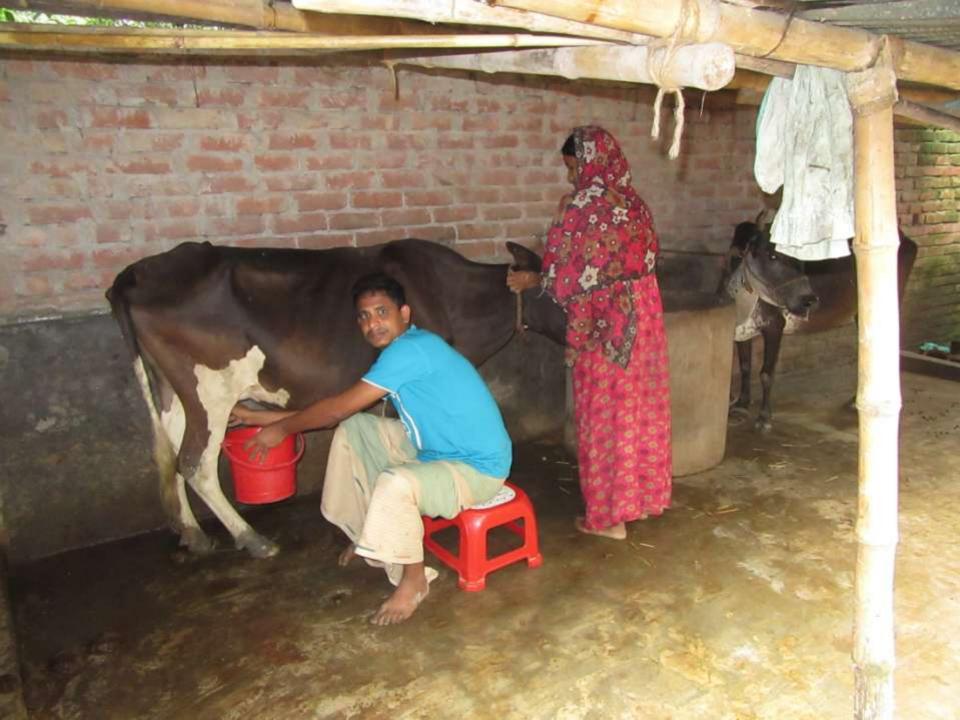

| Proposed Nobin Udyokta Business Info                 |   |                                                                                                                                                                                                                                                                                                                                              |  |  |
|------------------------------------------------------|---|----------------------------------------------------------------------------------------------------------------------------------------------------------------------------------------------------------------------------------------------------------------------------------------------------------------------------------------------|--|--|
| Business Name                                        | : | MD.SHOHEL RANA KHONDOKAR                                                                                                                                                                                                                                                                                                                     |  |  |
| Location                                             | : | Boshontokedar, Boshontokedar, Mohonpur, Rajshahi.                                                                                                                                                                                                                                                                                            |  |  |
| Total Investment in BDT                              | : | BDT 2,60,000/-                                                                                                                                                                                                                                                                                                                               |  |  |
| Financing                                            | : | Self BDT 1,80,000(from existing business) 69%<br>Required Investment BDT 80,000(as equity) 31%                                                                                                                                                                                                                                               |  |  |
| Present salary/drawings<br>from business (estimates) | : | BDT 2,000                                                                                                                                                                                                                                                                                                                                    |  |  |
| Proposed Salary                                      | : | BDT 2,000                                                                                                                                                                                                                                                                                                                                    |  |  |
| Size of shop                                         | : | 20 ft x 10 ft= 200 square ft                                                                                                                                                                                                                                                                                                                 |  |  |
| Security of the shop                                 | : | Nill                                                                                                                                                                                                                                                                                                                                         |  |  |
| Implementation                                       | : | <ul> <li>The business is planned to be scaled up by investment in existing goods like; Milk.</li> <li>Average % gain on sale.</li> <li>The business is operating by entrepreneur. Existing No employee.</li> <li>He is doing his business in renting place.</li> <li>Collects foods from</li> <li>Agreed grace period is 3 months</li> </ul> |  |  |

| Existing Business (BDT)           |       |         |          |  |
|-----------------------------------|-------|---------|----------|--|
| Particular                        | Daily | Monthly | Yearly   |  |
| Revenue (sales)                   |       |         |          |  |
| Milk                              | 600   | 18,000  | 2,16,000 |  |
| Total Sales (A)                   | 600   | 18,000  | 2,16,000 |  |
| Less. Variable Expense            |       |         |          |  |
| Total variable Expense (B)        | 0     | 0       | 0        |  |
| Contribution Margin (CM) [C=(A-B) | 600   | 18,000  | 2,16,000 |  |
| Less. Fixed Expense               |       |         |          |  |
| Shop Rent                         |       | 0       | 0        |  |
| Electricity Bill                  |       | 300     | 3,600    |  |
| Mobile Bill                       |       | 200     | 2,400    |  |
| Transportation                    |       | 200     | 2,400    |  |
| Salary (self)                     |       | 2,000   | 24,000   |  |
| Vacsin                            |       | 50      | 600      |  |
| Food                              |       | 10,000  | 1,20,000 |  |
| Total fixed Cost (D)              |       | 12,750  | 1,53,000 |  |
| Net Profit (E) [C-D)              |       | 5,250   | 63,000   |  |