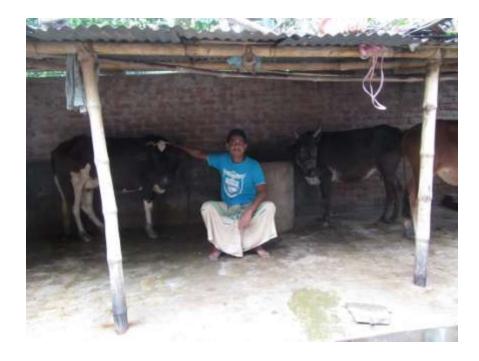

#### Proposed NU Business Name: SNEHA DAIRY FARM



Project identification and prepared by: Md. Sahabuddin, Mohonpur Unit, Rajshahi

Project verified by: Md. Abdul mannan Talukdar



Grameen Shakti Samajik Byabosha Ltd.

| Brief Bio of The Proposed Nobin Udyokta                                                                                                                        |     |                                                                                                                                                                                                                      |  |  |  |
|----------------------------------------------------------------------------------------------------------------------------------------------------------------|-----|--------------------------------------------------------------------