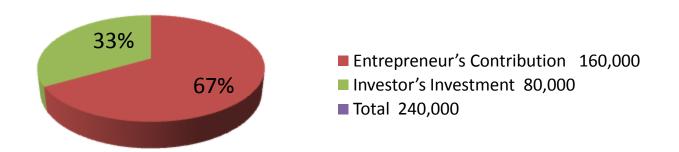

| Proposed Nobin Udyokta Business Info                 |   |                                                                                                                                                                                                                                                                                                                                              |  |  |
|------------------------------------------------------|---|----------------------------------------------------------------------------------------------------------------------------------------------------------------------------------------------------------------------------------------------------------------------------------------------------------------------------------------------|--|--|
| Business Name                                        | : | MD.ROSHIQUL ISLAM                                                                                                                                                                                                                                                                                                                            |  |  |
| Location                                             | : | Boshontokedar, Boshontokedar, Mohonpur, Rajshahi.                                                                                                                                                                                                                                                                                            |  |  |
| Total Investment in BDT                              | : | BDT 2,40,000/-                                                                                                                                                                                                                                                                                                                               |  |  |
| Financing                                            | : | Self BDT 1,60,000(from existing business) 67%<br>Required Investment BDT 80,000(as equity) 33%                                                                                                                                                                                                                                               |  |  |
| Present salary/drawings<br>from business (estimates) | : | BDT 2,000                                                                                                                                                                                                                                                                                                                                    |  |  |
| Proposed Salary                                      | : | BDT 2,000                                                                                                                                                                                                                                                                                                                                    |  |  |
| Size of shop                                         | : | 30 ft x 10 ft= 300 square ft                                                                                                                                                                                                                                                                                                                 |  |  |
| Security of the shop                                 | : | Nill                                                                                                                                                                                                                                                                                                                                         |  |  |
| Implementation                                       | : | <ul> <li>The business is planned to be scaled up by investment in existing goods like; Milk.</li> <li>Average % gain on sale.</li> <li>The business is operating by entrepreneur. Existing No employee.</li> <li>He is doing his business in renting place.</li> <li>Collects foods from</li> <li>Agreed grace period is 3 months</li> </ul> |  |  |