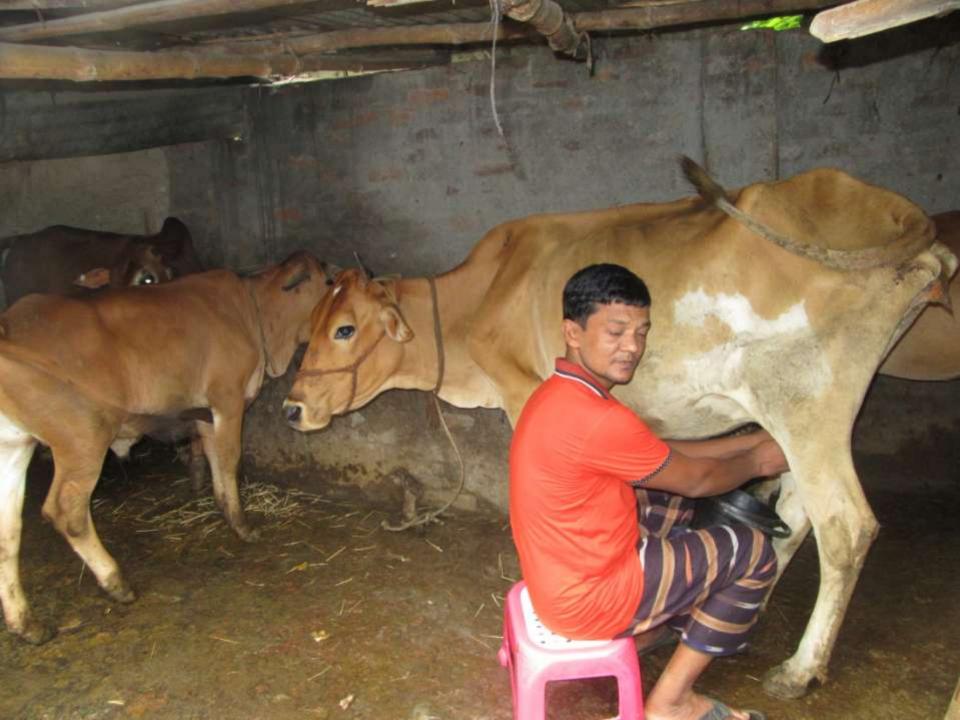

| Proposed Nobin Udyokta Business Info                 |   |                                                                                                                                                                                                                                                                                                                                              |  |  |
|------------------------------------------------------|---|----------------------------------------------------------------------------------------------------------------------------------------------------------------------------------------------------------------------------------------------------------------------------------------------------------------------------------------------|--|--|
| Business Name                                        | : | MD.ROSHIQUL ISLAM                                                                                                                                                                                                                                                                                                                            |  |  |
| Location                                             | : | Boshontokedar, Boshontokedar, Mohonpur, Rajshahi.                                                                                                                                                                                                                                                                                            |  |  |
| Total Investment in BDT                              | : | BDT 2,40,000/-                                                                                                                                                                                                                                                                                                                               |  |  |
| Financing                                            | : | Self BDT 1,60,000(from existing business) 67%<br>Required Investment BDT 80,000(as equity) 33%                                                                                                                                                                                                                                               |  |  |
| Present salary/drawings<br>from business (estimates) | : | BDT 2,000                                                                                                                                                                                                                                                                                                                                    |  |  |
| Proposed Salary                                      | : | BDT 2,000                                                                                                                                                                                                                                                                                                                                    |  |  |
| Size of shop                                         | : | 30 ft x 10 ft= 300 square ft                                                                                                                                                                                                                                                                                                                 |  |  |
| Security of the shop                                 | : | Nill                                                                                                                                                                                                                                                                                                                                         |  |  |
| Implementation                                       | : | <ul> <li>The business is planned to be scaled up by investment in existing goods like; Milk.</li> <li>Average % gain on sale.</li> <li>The business is operating by entrepreneur. Existing No employee.</li> <li>He is doing his business in renting place.</li> <li>Collects foods from</li> <li>Agreed grace period is 3 months</li> </ul> |  |  |

| Investment Breakdown |          |          |                |  |
|----------------------|----------|----------|----------------|--|
| Particulars          | Existing | Proposed | Proposed Total |  |
| Pakisthani Cros cow  | 70,000   | 0        | 70,000         |  |
| Austrolian Cow       | 30,000   | 80,000   | 1,10,000       |  |
| Ox                   | 60,000   | 0        | 60,000         |  |
| Total                | 1,60,000 | 80,000   | 2,40,000       |  |