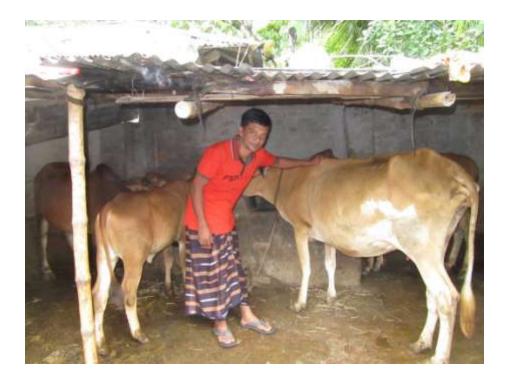

| Proposed Nobin Udyokta Business Info                 |   |                                                                                                                                                                                                                                                                                                                                              |  |  |
|------------------------------------------------------|---|----------------------------------------------------------------------------------------------------------------------------------------------------------------------------------------------------------------------------------------------------------------------------------------------------------------------------------------------|--|--|
| Business Name                                        | : | MD.ROSHIQUL ISLAM                                                                                                                                                                                                                                                                                                                            |  |  |
| Location                                             | : | Boshontokedar, Boshontokedar, Mohonpur, Rajshahi.                                                                                                                                                                                                                                                                                            |  |  |
| Total Investment in BDT                              | : | BDT 2,40,000/-                                                                                                                                                                                                                                                                                                                               |  |  |
| Financing                                            | : | Self BDT 1,60,000(from existing business) 67%<br>Required Investment BDT 80,000(as equity) 33%                                                                                                                                                                                                                                               |  |  |
| Present salary/drawings<br>from business (estimates) | : | BDT 2,000                                                                                                                                                                                                                                                                                                                                    |  |  |
| Proposed Salary                                      | : | BDT 2,000                                                                                                                                                                                                                                                                                                                                    |  |  |
| Size of shop                                         | : | 30 ft x 10 ft= 300 square ft                                                                                                                                                                                                                                                                                                                 |  |  |
| Security of the shop                                 | : | Nill                                                                                                                                                                                                                                                                                                                                         |  |  |
| Implementation                                       | : | <ul> <li>The business is planned to be scaled up by investment in existing goods like; Milk.</li> <li>Average % gain on sale.</li> <li>The business is operating by entrepreneur. Existing No employee.</li> <li>He is doing his business in renting place.</li> <li>Collects foods from</li> <li>Agreed grace period is 3 months</li> </ul> |  |  |

| Investment Breakdown |          |          |                |  |
|----------------------|----------|----------|----------------|--|
| Particulars          | Existing | Proposed | Proposed Total |  |
| Pakisthani Cros cow  | 70,000   | 0        | 70,000         |  |
| Austrolian Cow       | 30,000   | 80,000   | 1,10,000       |  |
| Ox                   | 60,000   | 0        | 60,000         |  |
| Total                | 1,60,000 | 80,000   | 2,40,000       |  |