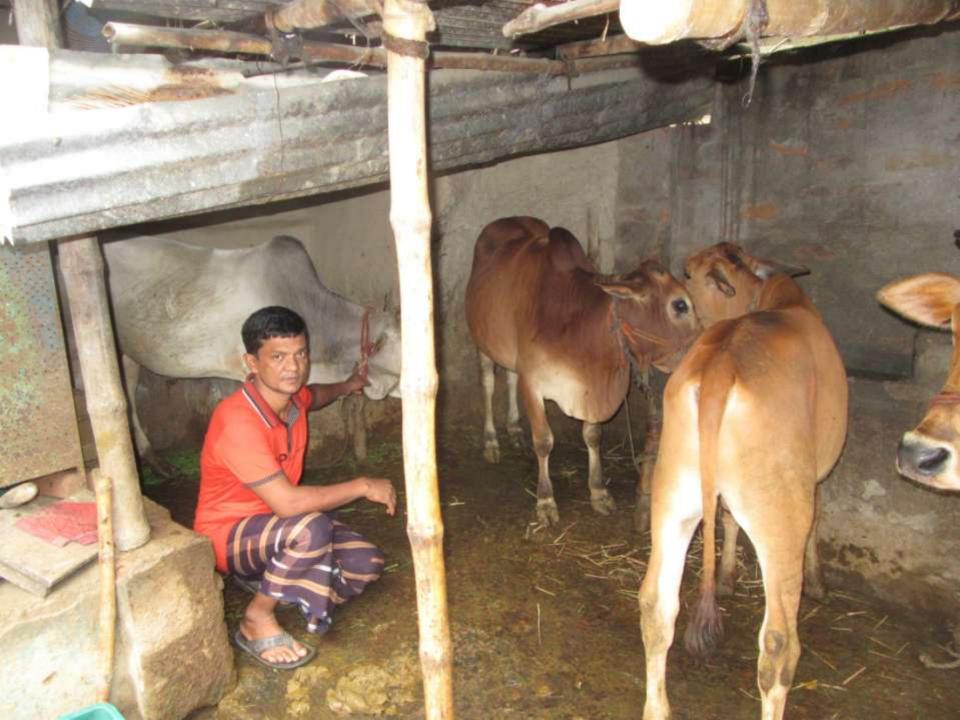

| Proposed Nobin Udyokta Business Info                 |   |                                                                                                                                                                                                                                                                                                                                              |  |  |
|------------------------------------------------------|---|----------------------------------------------------------------------------------------------------------------------------------------------------------------------------------------------------------------------------------------------------------------------------------------------------------------------------------------------|--|--|
| Business Name                                        | : | MD.ROSHIQUL ISLAM                                                                                                                                                                                                                                                                                                                            |  |  |
| Location                                             | : | Boshontokedar, Boshontokedar, Mohonpur, Rajshahi.                                                                                                                                                                                                                                                                                            |  |  |
| Total Investment in BDT                              | : | BDT 2,40,000/-                                                                                                                                                                                                                                                                                                                               |  |  |
| Financing                                            | : | Self BDT 1,60,000(from existing business) 67%<br>Required Investment BDT 80,000(as equity) 33%                                                                                                                                                                                                                                               |  |  |
| Present salary/drawings<br>from business (estimates) | : | BDT 2,000                                                                                                                                                                                                                                                                                                                                    |  |  |
| Proposed Salary                                      | : | BDT 2,000                                                                                                                                                                                                                                                                                                                                    |  |  |
| Size of shop                                         | : | 30 ft x 10 ft= 300 square ft                                                                                                                                                                                                                                                                                                                 |  |  |
| Security of the shop                                 | : | Nill                                                                                                                                                                                                                                                                                                                                         |  |  |
| Implementation                                       | : | <ul> <li>The business is planned to be scaled up by investment in existing goods like; Milk.</li> <li>Average % gain on sale.</li> <li>The business is operating by entrepreneur. Existing No employee.</li> <li>He is doing his business in renting place.</li> <li>Collects foods from</li> <li>Agreed grace period is 3 months</li> </ul> |  |  |

| Investment Breakdown |          |          |                |  |
|----------------------|----------|----------|----------------|--|
| Particulars          | Existing | Proposed | Proposed Total |  |
| Pakisthani Cros cow  | 70,000   | 0        | 70,000         |  |
| Austrolian Cow       | 30,000   | 80,000   | 1,10,000       |  |
| Ox                   | 60,000   | 0        | 60,000         |  |
| Total                | 1,60,000 | 80,000   | 2,40,000       |  |