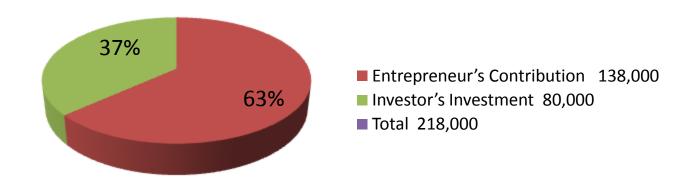

| Proposed Nobin Udyokta Business Info              |   |                                                                                                                                                                                                                                                                                                                                                                                         |  |
|---------------------------------------------------|---|-----------------------------------------------------------------------------------------------------------------------------------------------------------------------------------------------------------------------------------------------------------------------------------------------------------------------------------------------------------------------------------------|--|
| Business Name                                     | : | ASHIK ELECTRONICS                                                                                                                                                                                                                                                                                                                                                                       |  |
| Location                                          | : | Mosmoil Bazar, Bagmara , Rajshahi.                                                                                                                                                                                                                                                                                                                                                      |  |
| Total Investment in BDT                           | : | BDT 2,18,000/-                                                                                                                                                                                                                                                                                                                                                                          |  |
| Financing                                         | : | Self BDT 1,38,000(from existing business) 63%<br>Required Investment BDT 80,000(as equity) 37%                                                                                                                                                                                                                                                                                          |  |
| Present salary/drawings from business (estimates) | : | BDT 5,000                                                                                                                                                                                                                                                                                                                                                                               |  |
| Proposed Salary                                   | : | BDT 5,000                                                                                                                                                                                                                                                                                                                                                                               |  |
| Size of shop                                      | : | 25 ft x 09 ft= 225 square ft                                                                                                                                                                                                                                                                                                                                                            |  |
| Security of the shop                              | : | 1,00,000/-                                                                                                                                                                                                                                                                                                                                                                              |  |
| Implementation                                    | : | <ul> <li>The business is planned to be scaled up by investment in existing goods like; Tv,Water Filter,Belender,Enarge Balp,Mobile Exsosoris etc.</li> <li>Average 20% gain on sale.</li> <li>The business is operating by entrepreneur.</li> <li>He is doing his business in renting place.</li> <li>Collects goods from Rajshahi.</li> <li>Agreed grace period is 3 months</li> </ul> |  |

| Investment Breakdown                         |          |        |           |  |  |  |  |  |
|----------------------------------------------|----------|--------|-----------|--|--|--|--|--|
| Particulars Existing Proposed Proposed Total |          |        |           |  |  |  |  |  |
| T.v(9 x 8,000)                               | 72,000   | 40,000 | 1,12,000  |  |  |  |  |  |
| Water Filter (4 x 600)                       | 2,400    | -      | 2,400     |  |  |  |  |  |
| Belender 1                                   | 1,400    | -      | 1,400     |  |  |  |  |  |
| Enargi Balp(10 x 200)                        | 2,000    | -      | 2,000     |  |  |  |  |  |
| Electric Item                                | 50,000   | 25,000 | 75,000    |  |  |  |  |  |
| Mobile exosoris                              | 10,000   | 15,000 | 25,000    |  |  |  |  |  |
| Total                                        | 1,38,000 | 80,000 | 2 ,18,000 |  |  |  |  |  |