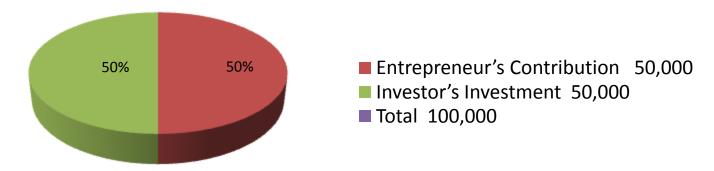

| Proposed Nobin Udyokta Business Info                 |     |                                                                                                                                                                                                                                                                                                                                                                            |  |  |  |
|------------------------------------------------------|-----|----------------------------------------------------------------------------------------------------------------------------------------------------------------------------------------------------------------------------------------------------------------------------------------------------------------------------------------------------------------------------|--|--|--|
| Business Name                                        | :   | BAPPY TELECOM                                                                                                                                                                                                                                                                                                                                                              |  |  |  |
| Location                                             | :   | Char Ghat Baazar                                                                                                                                                                                                                                                                                                                                                           |  |  |  |
| Total Investment in BDT                              | :   | BDT 100,000/-                                                                                                                                                                                                                                                                                                                                                              |  |  |  |
| Financing                                            | :   | Self BDT 50000/-(from existing business) 50%                                                                                                                                                                                                                                                                                                                               |  |  |  |
|                                                      |     | Required Investment BDT 50000/-(as equity) 50%                                                                                                                                                                                                                                                                                                                             |  |  |  |
| Present salary/drawings<br>from business (estimates) | ••  | BDT 5,000/-                                                                                                                                                                                                                                                                                                                                                                |  |  |  |
| Proposed Salary                                      | • • | BDT 5,000/-                                                                                                                                                                                                                                                                                                                                                                |  |  |  |
| Size of shop                                         | • • | 10 ft x 15 ft= 150 square ft                                                                                                                                                                                                                                                                                                                                               |  |  |  |
| Security of the shop                                 | •   | BDT 4000                                                                                                                                                                                                                                                                                                                                                                   |  |  |  |
| Implementation                                       | :   | <ul> <li>The business is planned to be scaled up by investment in existing goods like; Automobile accessories, Bikash, Flexi service</li> <li>Average 10% gain on sale.</li> <li>The business is operating by entrepreneur. Existing no employee.</li> <li>The shop is rented.</li> <li>Collects goods from Rajshaahi</li> <li>Agreed grace period is 3 months.</li> </ul> |  |  |  |