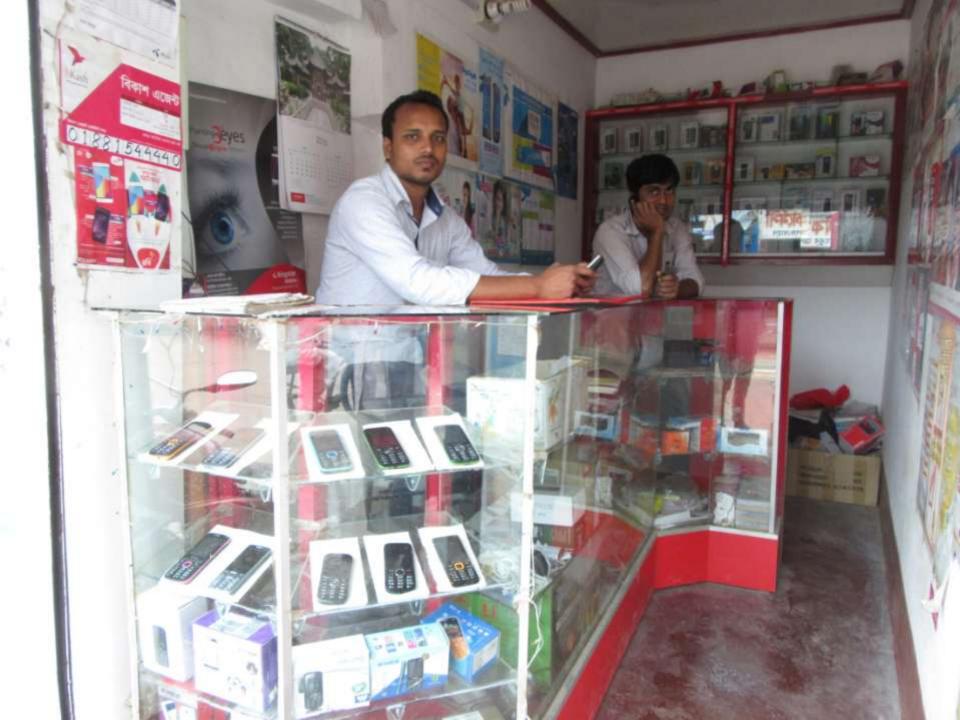

| Proposed Nobin Udyokta Business Info                 |     |                                                                                                                                                                                                                                                                                                                                                                            |  |  |  |
|------------------------------------------------------|-----|----------------------------------------------------------------------------------------------------------------------------------------------------------------------------------------------------------------------------------------------------------------------------------------------------------------------------------------------------------------------------|--|--|--|
| Business Name                                        | :   | BAPPY TELECOM                                                                                                                                                                                                                                                                                                                                                              |  |  |  |
| Location                                             | :   | Char Ghat Baazar                                                                                                                                                                                                                                                                                                                                                           |  |  |  |
| Total Investment in BDT                              | :   | BDT 100,000/-                                                                                                                                                                                                                                                                                                                                                              |  |  |  |
| Financing                                            | :   | Self BDT 50000/-(from existing business) 50%                                                                                                                                                                                                                                                                                                                               |  |  |  |
|                                                      |     | Required Investment BDT 50000/-(as equity) 50%                                                                                                                                                                                                                                                                                                                             |  |  |  |
| Present salary/drawings<br>from business (estimates) | ••  | BDT 5,000/-                                                                                                                                                                                                                                                                                                                                                                |  |  |  |
| Proposed Salary                                      | • • | BDT 5,000/-                                                                                                                                                                                                                                                                                                                                                                |  |  |  |
| Size of shop                                         | • • | 10 ft x 15 ft= 150 square ft                                                                                                                                                                                                                                                                                                                                               |  |  |  |
| Security of the shop                                 | •   | BDT 4000                                                                                                                                                                                                                                                                                                                                                                   |  |  |  |
| Implementation                                       | :   | <ul> <li>The business is planned to be scaled up by investment in existing goods like; Automobile accessories, Bikash, Flexi service</li> <li>Average 10% gain on sale.</li> <li>The business is operating by entrepreneur. Existing no employee.</li> <li>The shop is rented.</li> <li>Collects goods from Rajshaahi</li> <li>Agreed grace period is 3 months.</li> </ul> |  |  |  |