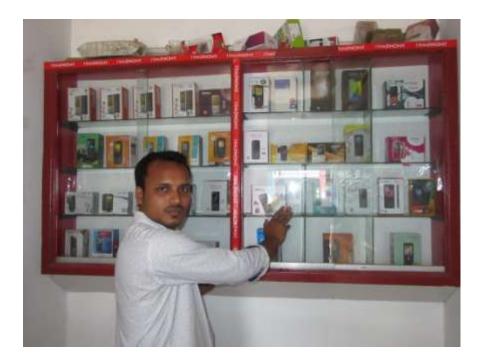

| Proposed Nobin Udyokta Business Info                 |     |                                                                                                                                                                                                                                                                                                                                                                            |  |  |  |
|------------------------------------------------------|-----|----------------------------------------------------------------------------------------------------------------------------------------------------------------------------------------------------------------------------------------------------------------------------------------------------------------------------------------------------------------------------|--|--|--|
| Business Name                                        | :   | BAPPY TELECOM                                                                                                                                                                                                                                                                                                                                                              |  |  |  |
| Location                                             | :   | Char Ghat Baazar                                                                                                                                                                                                                                                                                                                                                           |  |  |  |
| Total Investment in BDT                              | :   | BDT 100,000/-                                                                                                                                                                                                                                                                                                                                                              |  |  |  |
| Financing                                            | :   | Self BDT 50000/-(from existing business) 50%                                                                                                                                                                                                                                                                                                                               |  |  |  |
|                                                      |     | Required Investment BDT 50000/-(as equity) 50%                                                                                                                                                                                                                                                                                                                             |  |  |  |
| Present salary/drawings<br>from business (estimates) | ••  | BDT 5,000/-                                                                                                                                                                                                                                                                                                                                                                |  |  |  |
| Proposed Salary                                      | • • | BDT 5,000/-                                                                                                                                                                                                                                                                                                                                                                |  |  |  |
| Size of shop                                         | • • | 10 ft x 15 ft= 150 square ft                                                                                                                                                                                                                                                                                                                                               |  |  |  |
| Security of the shop                                 | •   | BDT 4000                                                                                                                                                                                                                                                                                                                                                                   |  |  |  |
| Implementation                                       | :   | <ul> <li>The business is planned to be scaled up by investment in existing goods like; Automobile accessories, Bikash, Flexi service</li> <li>Average 10% gain on sale.</li> <li>The business is operating by entrepreneur. Existing no employee.</li> <li>The shop is rented.</li> <li>Collects goods from Rajshaahi</li> <li>Agreed grace period is 3 months.</li> </ul> |  |  |  |