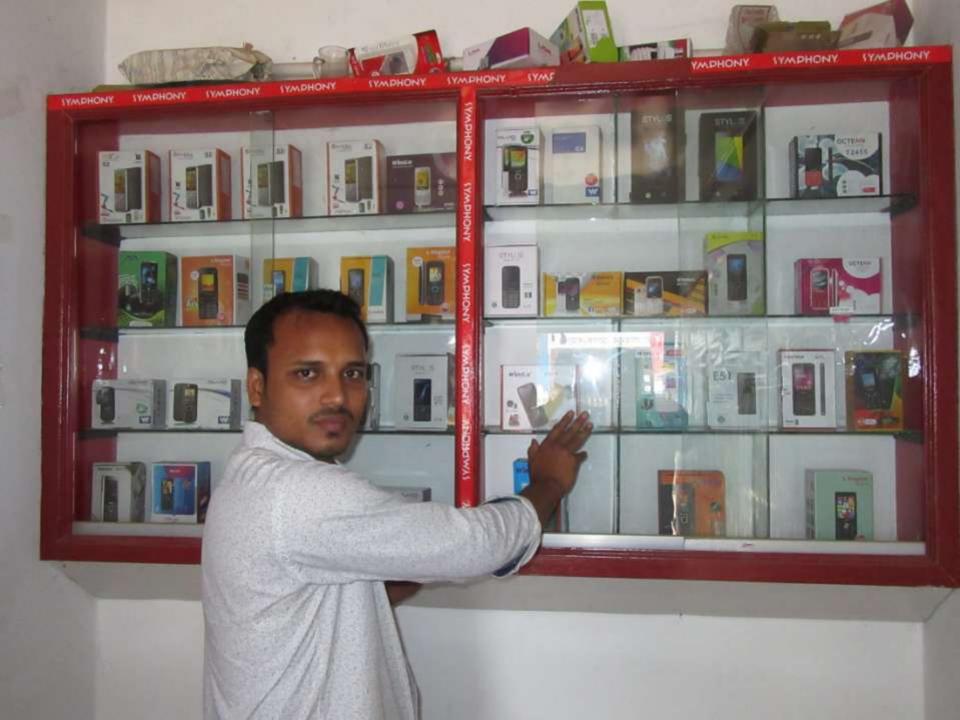

| Proposed Nobin Udyokta Business Info                 |     |                                                                                                                                                                                                                                                                                                                                                                            |  |  |  |
|------------------------------------------------------|-----|----------------------------------------------------------------------------------------------------------------------------------------------------------------------------------------------------------------------------------------------------------------------------------------------------------------------------------------------------------------------------|--|--|--|
| Business Name                                        | :   | BAPPY TELECOM                                                                                                                                                                                                                                                                                                                                                              |  |  |  |
| Location                                             | :   | Char Ghat Baazar                                                                                                                                                                                                                                                                                                                                                           |  |  |  |
| Total Investment in BDT                              | :   | BDT 100,000/-                                                                                                                                                                                                                                                                                                                                                              |  |  |  |
| Financing                                            | :   | Self BDT 50000/-(from existing business) 50%                                                                                                                                                                                                                                                                                                                               |  |  |  |
|                                                      |     | Required Investment BDT 50000/-(as equity) 50%                                                                                                                                                                                                                                                                                                                             |  |  |  |
| Present salary/drawings<br>from business (estimates) | ••  | BDT 5,000/-                                                                                                                                                                                                                                                                                                                                                                |  |  |  |
| Proposed Salary                                      | • • | BDT 5,000/-                                                                                                                                                                                                                                                                                                                                                                |  |  |  |
| Size of shop                                         | • • | 10 ft x 15 ft= 150 square ft                                                                                                                                                                                                                                                                                                                                               |  |  |  |
| Security of the shop                                 | •   | BDT 4000                                                                                                                                                                                                                                                                                                                                                                   |  |  |  |
| Implementation                                       | :   | <ul> <li>The business is planned to be scaled up by investment in existing goods like; Automobile accessories, Bikash, Flexi service</li> <li>Average 10% gain on sale.</li> <li>The business is operating by entrepreneur. Existing no employee.</li> <li>The shop is rented.</li> <li>Collects goods from Rajshaahi</li> <li>Agreed grace period is 3 months.</li> </ul> |  |  |  |