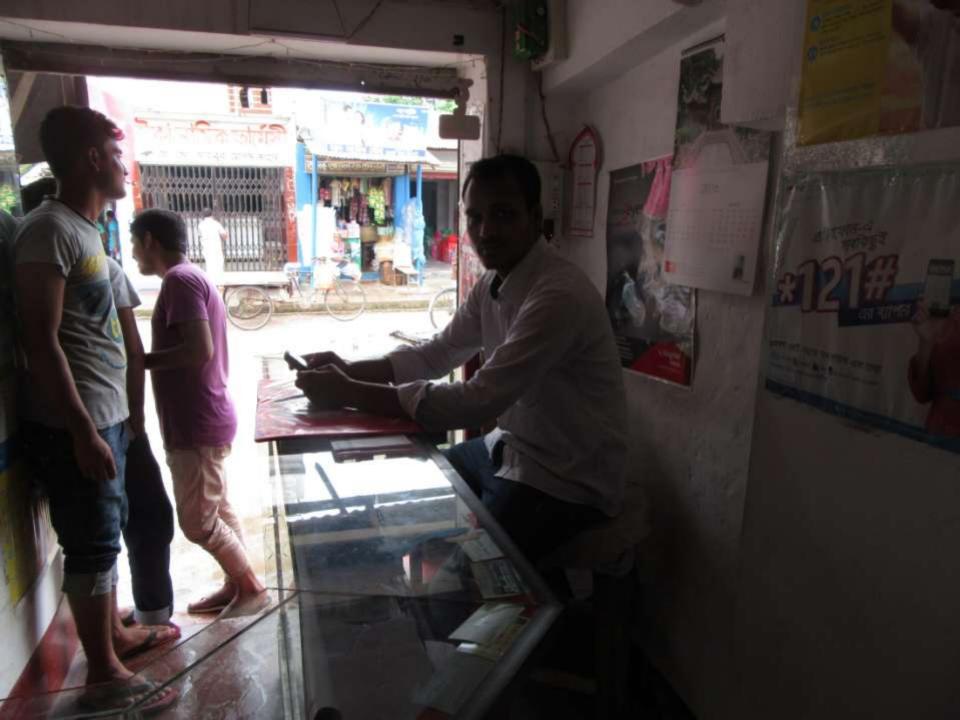

| Proposed Nobin Udyokta Business Info                 |     |                                                                                                                                                                                                                                                                                                                                                                            |  |  |  |
|------------------------------------------------------|-----|----------------------------------------------------------------------------------------------------------------------------------------------------------------------------------------------------------------------------------------------------------------------------------------------------------------------------------------------------------------------------|--|--|--|
| Business Name                                        | :   | BAPPY TELECOM                                                                                                                                                                                                                                                                                                                                                              |  |  |  |
| Location                                             | :   | Char Ghat Baazar                                                                                                                                                                                                                                                                                                                                                           |  |  |  |
| Total Investment in BDT                              | :   | BDT 100,000/-                                                                                                                                                                                                                                                                                                                                                              |  |  |  |
| Financing                                            | :   | Self BDT 50000/-(from existing business) 50%                                                                                                                                                                                                                                                                                                                               |  |  |  |
|                                                      |     | Required Investment BDT 50000/-(as equity) 50%                                                                                                                                                                                                                                                                                                                             |  |  |  |
| Present salary/drawings<br>from business (estimates) | ••  | BDT 5,000/-                                                                                                                                                                                                                                                                                                                                                                |  |  |  |
| Proposed Salary                                      | • • | BDT 5,000/-                                                                                                                                                                                                                                                                                                                                                                |  |  |  |
| Size of shop                                         | • • | 10 ft x 15 ft= 150 square ft                                                                                                                                                                                                                                                                                                                                               |  |  |  |
| Security of the shop                                 | •   | BDT 4000                                                                                                                                                                                                                                                                                                                                                                   |  |  |  |
| Implementation                                       | :   | <ul> <li>The business is planned to be scaled up by investment in existing goods like; Automobile accessories, Bikash, Flexi service</li> <li>Average 10% gain on sale.</li> <li>The business is operating by entrepreneur. Existing no employee.</li> <li>The shop is rented.</li> <li>Collects goods from Rajshaahi</li> <li>Agreed grace period is 3 months.</li> </ul> |  |  |  |