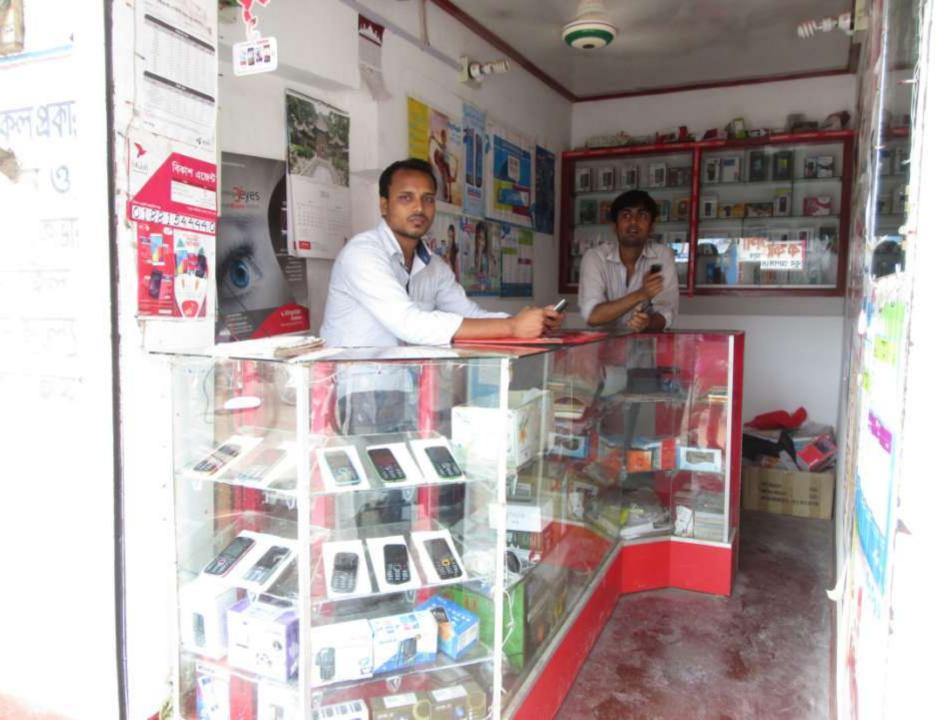

| Proposed Nobin Udyokta Business Info                 |     |                                                                                                                                                                                                                                                                                                                                                                            |  |  |  |
|------------------------------------------------------|-----|----------------------------------------------------------------------------------------------------------------------------------------------------------------------------------------------------------------------------------------------------------------------------------------------------------------------------------------------------------------------------|--|--|--|
| Business Name                                        | :   | BAPPY TELECOM                                                                                                                                                                                                                                                                                                                                                              |  |  |  |
| Location                                             | :   | Char Ghat Baazar                                                                                                                                                                                                                                                                                                                                                           |  |  |  |
| Total Investment in BDT                              | :   | BDT 100,000/-                                                                                                                                                                                                                                                                                                                                                              |  |  |  |
| Financing                                            | :   | Self BDT 50000/-(from existing business) 50%                                                                                                                                                                                                                                                                                                                               |  |  |  |
|                                                      |     | Required Investment BDT 50000/-(as equity) 50%                                                                                                                                                                                                                                                                                                                             |  |  |  |
| Present salary/drawings<br>from business (estimates) | ••  | BDT 5,000/-                                                                                                                                                                                                                                                                                                                                                                |  |  |  |
| Proposed Salary                                      | • • | BDT 5,000/-                                                                                                                                                                                                                                                                                                                                                                |  |  |  |
| Size of shop                                         | • • | 10 ft x 15 ft= 150 square ft                                                                                                                                                                                                                                                                                                                                               |  |  |  |
| Security of the shop                                 | •   | BDT 4000                                                                                                                                                                                                                                                                                                                                                                   |  |  |  |
| Implementation                                       | :   | <ul> <li>The business is planned to be scaled up by investment in existing goods like; Automobile accessories, Bikash, Flexi service</li> <li>Average 10% gain on sale.</li> <li>The business is operating by entrepreneur. Existing no employee.</li> <li>The shop is rented.</li> <li>Collects goods from Rajshaahi</li> <li>Agreed grace period is 3 months.</li> </ul> |  |  |  |