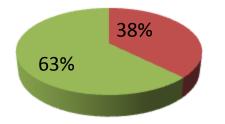

| Proposed Nobin Udyokta Business Info                 |   |                                                                                                                                                                                                                                                                                                                                                    |  |  |  |  |
|------------------------------------------------------|---|----------------------------------------------------------------------------------------------------------------------------------------------------------------------------------------------------------------------------------------------------------------------------------------------------------------------------------------------------|--|--|--|--|
| Business Name                                        | : | UNIQUE TELECOM                                                                                                                                                                                                                                                                                                                                     |  |  |  |  |
| Location                                             | : | Charghat baazar                                                                                                                                                                                                                                                                                                                                    |  |  |  |  |
| Total Investment in BDT                              | : | BDT 80,000/-                                                                                                                                                                                                                                                                                                                                       |  |  |  |  |
| Financing                                            | : | Self BDT 30000/-(from existing business) 63%                                                                                                                                                                                                                                                                                                       |  |  |  |  |
|                                                      |   | Required Investment BDT 50000/-(as equity) 38%                                                                                                                                                                                                                                                                                                     |  |  |  |  |
| Present salary/drawings<br>from business (estimates) | : | BDT 5,000/-                                                                                                                                                                                                                                                                                                                                        |  |  |  |  |
| Proposed Salary                                      | : | BDT 5,000/-                                                                                                                                                                                                                                                                                                                                        |  |  |  |  |
| Size of shop                                         | : | 10 ft x 10 ft= 100 square ft                                                                                                                                                                                                                                                                                                                       |  |  |  |  |
| Security of the shop                                 | : | BDT 15000                                                                                                                                                                                                                                                                                                                                          |  |  |  |  |
| Implementation                                       | : | <ul> <li>The business is planned to be scaled up by investment in existing goods like; Mobile accessories</li> <li>Average 25% gain on sale.</li> <li>The business is operating by entrepreneur. Existing 2 employee.</li> <li>The shop is rented.</li> <li>Collects goods from Local Company</li> <li>Agreed grace period is 3 months.</li> </ul> |  |  |  |  |