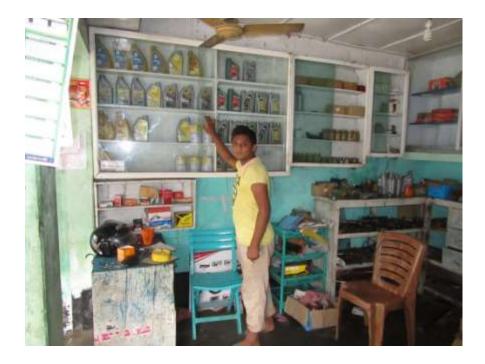

| Proposed Nobin Udyokta Business Info                 |     |                                                                                                                                                                                                                                                                                                                                                                     |  |  |  |
|------------------------------------------------------|-----|---------------------------------------------------------------------------------------------------------------------------------------------------------------------------------------------------------------------------------------------------------------------------------------------------------------------------------------------------------------------|--|--|--|
| Business Name                                        | :   | PARVEZ STORE                                                                                                                                                                                                                                                                                                                                                        |  |  |  |
| Location                                             | :   | Arani Baazar                                                                                                                                                                                                                                                                                                                                                        |  |  |  |
| Total Investment in BDT                              | :   | BDT 200,000/-                                                                                                                                                                                                                                                                                                                                                       |  |  |  |
| Financing                                            | ••  | Self BDT 120,000/-(from existing business) 60%<br>Required Investment BDT 80,000/-(as equity) 40%                                                                                                                                                                                                                                                                   |  |  |  |
| Present salary/drawings<br>from business (estimates) | ••  | BDT 5,000/-                                                                                                                                                                                                                                                                                                                                                         |  |  |  |
| Proposed Salary                                      | • • | BDT 5,000/-                                                                                                                                                                                                                                                                                                                                                         |  |  |  |
| Size of shop                                         | • • | 15 ft x 20 ft= 300 square ft                                                                                                                                                                                                                                                                                                                                        |  |  |  |
| Security of the shop                                 | • • | BDT 1500000                                                                                                                                                                                                                                                                                                                                                         |  |  |  |
| Implementation                                       | :   | <ul> <li>The business is planned to be scaled up by investment in existing goods like; Automobile accessories &amp; Mobil etc</li> <li>Average 10% gain on sale.</li> <li>The business is operating by entrepreneur. Existing no employee.</li> <li>The shop is rented.</li> <li>Collects goods from Locality.</li> <li>Agreed grace period is 3 months.</li> </ul> |  |  |  |

### THREATS

Theft Fire Political unrest Pictures