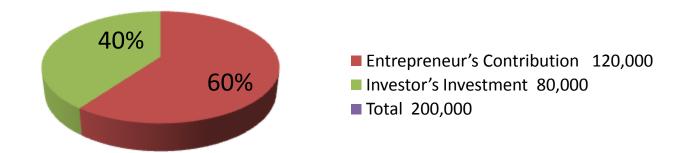

| Proposed Nobin Udyokta Business Info                 |     |                                                                                                                                                                                                                                                                                                                                                                     |  |  |  |
|------------------------------------------------------|-----|---------------------------------------------------------------------------------------------------------------------------------------------------------------------------------------------------------------------------------------------------------------------------------------------------------------------------------------------------------------------|--|--|--|
| Business Name                                        | :   | PARVEZ STORE                                                                                                                                                                                                                                                                                                                                                        |  |  |  |
| Location                                             | :   | Arani Baazar                                                                                                                                                                                                                                                                                                                                                        |  |  |  |
| Total Investment in BDT                              | :   | BDT 200,000/-                                                                                                                                                                                                                                                                                                                                                       |  |  |  |
| Financing                                            | ••  | Self BDT 120,000/-(from existing business) 60%<br>Required Investment BDT 80,000/-(as equity) 40%                                                                                                                                                                                                                                                                   |  |  |  |
| Present salary/drawings<br>from business (estimates) | ••  | BDT 5,000/-                                                                                                                                                                                                                                                                                                                                                         |  |  |  |
| Proposed Salary                                      | • • | BDT 5,000/-                                                                                                                                                                                                                                                                                                                                                         |  |  |  |
| Size of shop                                         | • • | 15 ft x 20 ft= 300 square ft                                                                                                                                                                                                                                                                                                                                        |  |  |  |
| Security of the shop                                 | • • | BDT 1500000                                                                                                                                                                                                                                                                                                                                                         |  |  |  |
| Implementation                                       | :   | <ul> <li>The business is planned to be scaled up by investment in existing goods like; Automobile accessories &amp; Mobil etc</li> <li>Average 10% gain on sale.</li> <li>The business is operating by entrepreneur. Existing no employee.</li> <li>The shop is rented.</li> <li>Collects goods from Locality.</li> <li>Agreed grace period is 3 months.</li> </ul> |  |  |  |

| Investment Breakdown |      |       |         |          |       |        |          |
|----------------------|------|-------|---------|----------|-------|--------|----------|
| Existing             |      |       |         | Proposed |       |        |          |
| Particulars          | Qty. | Unit  | Amount  | Qty      | Unit  | Amoun  | Proposed |
|                      |      | Price |         |          | Price | t      |          |
|                      |      |       | (BDT)   |          |       | (BDT)  | Total    |
| Mobil super          | 10   | 370   | 3,700   | 0        | 0     | 0      | 0        |
| Break shoe           | 16   | 150   | 2,400   | 0        | 0     | 0      | 0        |
| Chain set            | 3    | 1000  | 3,000   | 0        | 0     | 0      | 0        |
| Indicator            | 15   | 120   | 1,800   | 0        | 0     | 0      | 0        |
| Battery              | 10   | 900   | 9,000   |          |       | 0      | 0        |
| Motor cycle parts    | 0    | 0     | 100,000 | 0        | 0     | 80,000 | 80,000   |
| Total                |      | 2540  | 120000  | 0        | 0     | 80,000 | 80,000   |