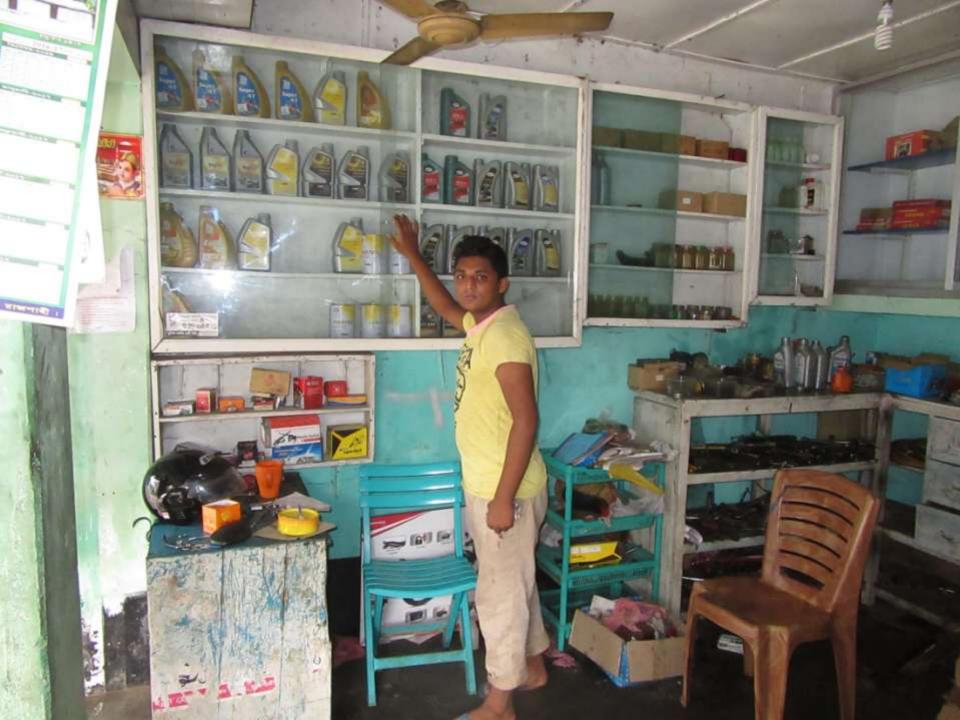

| Proposed Nobin Udyokta Business Info                 |     |                                                                                                                                                                                                                                                                                                                                                                     |  |  |  |
|------------------------------------------------------|-----|---------------------------------------------------------------------------------------------------------------------------------------------------------------------------------------------------------------------------------------------------------------------------------------------------------------------------------------------------------------------|--|--|--|
| Business Name                                        | :   | PARVEZ STORE                                                                                                                                                                                                                                                                                                                                                        |  |  |  |
| Location                                             | :   | Arani Baazar                                                                                                                                                                                                                                                                                                                                                        |  |  |  |
| Total Investment in BDT                              | :   | BDT 200,000/-                                                                                                                                                                                                                                                                                                                                                       |  |  |  |
| Financing                                            | ••  | Self BDT 120,000/-(from existing business) 60%<br>Required Investment BDT 80,000/-(as equity) 40%                                                                                                                                                                                                                                                                   |  |  |  |
| Present salary/drawings<br>from business (estimates) | ••  | BDT 5,000/-                                                                                                                                                                                                                                                                                                                                                         |  |  |  |
| Proposed Salary                                      | • • | BDT 5,000/-                                                                                                                                                                                                                                                                                                                                                         |  |  |  |
| Size of shop                                         | • • | 15 ft x 20 ft= 300 square ft                                                                                                                                                                                                                                                                                                                                        |  |  |  |
| Security of the shop                                 | • • | BDT 1500000                                                                                                                                                                                                                                                                                                                                                         |  |  |  |
| Implementation                                       | :   | <ul> <li>The business is planned to be scaled up by investment in existing goods like; Automobile accessories &amp; Mobil etc</li> <li>Average 10% gain on sale.</li> <li>The business is operating by entrepreneur. Existing no employee.</li> <li>The shop is rented.</li> <li>Collects goods from Locality.</li> <li>Agreed grace period is 3 months.</li> </ul> |  |  |  |

### THREATS

Theft Fire Political unrest Pictures