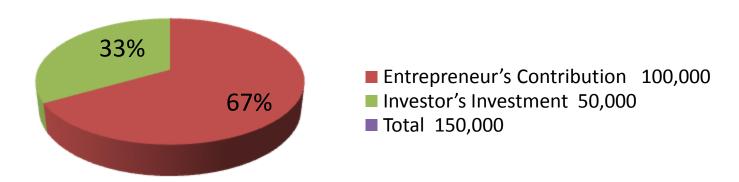

| Proposed Nobin Udyokta Business Info              |   |                                                                                                                                                                                                                                                                                                                                                          |  |  |  |
|---------------------------------------------------|---|----------------------------------------------------------------------------------------------------------------------------------------------------------------------------------------------------------------------------------------------------------------------------------------------------------------------------------------------------------|--|--|--|
| Business Name                                     | : | NUPUR ENTERPRISE                                                                                                                                                                                                                                                                                                                                         |  |  |  |
| Location                                          | : | Arani                                                                                                                                                                                                                                                                                                                                                    |  |  |  |
| Total Investment in BDT                           | : | BDT 150,000/-                                                                                                                                                                                                                                                                                                                                            |  |  |  |
| Financing                                         | : | Self BDT 100,000/-(from existing business) 67% Required Investment BDT 50,000/-(as equity) 33%                                                                                                                                                                                                                                                           |  |  |  |
| Present salary/drawings from business (estimates) | : | BDT 5,000/-                                                                                                                                                                                                                                                                                                                                              |  |  |  |
| Proposed Salary                                   | : | BDT 5,000/-                                                                                                                                                                                                                                                                                                                                              |  |  |  |
| Size of shop                                      | : | 10t x 25 ft= 250 square ft                                                                                                                                                                                                                                                                                                                               |  |  |  |
| Security of the shop                              | : | Nil                                                                                                                                                                                                                                                                                                                                                      |  |  |  |
| Implementation                                    | : | <ul> <li>The business is planned to be scaled up by investment in existing goods like; Plank,Small plank,Cot, etc.</li> <li>Average 30% gain on sale.</li> <li>The business is operating by entrepreneur. Existing no employee.</li> <li>The shop is rented.</li> <li>Collects goods from Lacality.</li> <li>Agreed grace period is 3 months.</li> </ul> |  |  |  |

| Investment Breakdown |    |                   |         |     |                   |        |          |  |
|----------------------|----|-------------------|---------|-----|-------------------|--------|----------|--|
| Existing             |    |                   |         |     | Proposed          |        |          |  |
| Particulars Qty.     |    | Unit Price Amount |         | Qty | <b>Unit Price</b> | Amount | Proposed |  |
|                      |    |                   | (BDT)   |     |                   | (BDT)  | Total    |  |
| Plank                | 12 | 600               | 7,200   | 0   | 0                 | 0      | 7,200    |  |
| Small plank          | 8  | 1500              | 12,000  | 0   | 0                 | 0      | 12,000   |  |
| Cot                  | 2  | 30000             | 60,000  | 0   | 0                 | 0      | 60,000   |  |
| Mehogoni wood        | 10 | 1500              | 15,000  | 0   | 0                 | 0      | 15,000   |  |
| Shishu wood          | 5  | 1000              | 5,000   |     |                   | 0      | 5,000    |  |
| Router               | 0  | 0                 | 0       |     | 15000             | 15,000 | 15,000   |  |
| Planner              | 0  | 0                 | 0       |     | 5000              | 5,000  | 5,000    |  |
| Wood                 | 0  | 0                 | 0       |     | 0                 | 30,000 | 30,000   |  |
| Others               | 0  | 0                 | 800     |     |                   | 0      | 800      |  |
| Total                |    | 0                 | 100,000 |     | 0                 | 50,000 | 150,000  |  |