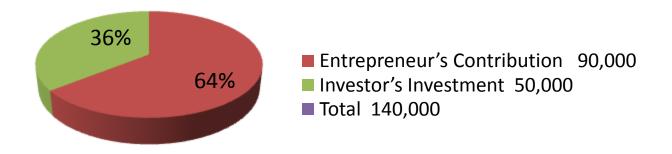

| Proposed Nobin Udyokta Business Info              |   |                                                                                                                                                                                                                                                                                                                                                      |  |  |
|---------------------------------------------------|---|------------------------------------------------------------------------------------------------------------------------------------------------------------------------------------------------------------------------------------------------------------------------------------------------------------------------------------------------------|--|--|
| Business Name                                     | : | MAYER DOA VARIETIES STORE                                                                                                                                                                                                                                                                                                                            |  |  |
| Location                                          | : | Arani Baazar                                                                                                                                                                                                                                                                                                                                         |  |  |
| Total Investment in BDT                           | : | BDT 140,000/-                                                                                                                                                                                                                                                                                                                                        |  |  |
| Financing                                         | : | Self BDT 90000/-(from existing business) 64% Required Investment BDT 50,000/-(as equity) 36%                                                                                                                                                                                                                                                         |  |  |
| Present salary/drawings from business (estimates) | : | BDT 5,000/-                                                                                                                                                                                                                                                                                                                                          |  |  |
| Proposed Salary                                   | : | BDT 5,000/-                                                                                                                                                                                                                                                                                                                                          |  |  |
| Size of shop                                      | : | 10 ft x 15 ft= 150 square ft                                                                                                                                                                                                                                                                                                                         |  |  |
| Security of the shop                              | : | Nil                                                                                                                                                                                                                                                                                                                                                  |  |  |
| Implementation                                    | : | <ul> <li>The business is planned to be scaled up by investment in existing goods like; Button, Yarn, Chain etc</li> <li>Average 25% gain on sale.</li> <li>The business is operating by entrepreneur. Existing no employee.</li> <li>The shop is rented.</li> <li>Collects goods from Locality.</li> <li>Agreed grace period is 3 months.</li> </ul> |  |  |

| Investment Breakdown |      |            |                 |     |               |        |          |
|----------------------|------|------------|-----------------|-----|---------------|--------|----------|
|                      |      | Proposed   |                 |     |               |        |          |
| Particulars          | Qty. | Unit Price | Amount<br>(BDT) | Qty | Unit<br>Price | Amount | Proposed |
|                      |      |            |                 | 1   |               | (BDT)  | Total    |
| Tota yarn            | 0    | 0          | 20,000          | 0   | 0             | 10,000 | 30,000   |
| Gram bangla          | 80   | 65         | 5,200           | 0   | 0             | 10,000 | 15,200   |
| Yarn                 |      |            |                 |     |               |        |          |
| Big yarn             | 26   | 120        | 3,120           | 0   | 0             | 10,000 | 13,120   |
| Bokrom               | 100  | 120        | 12,000          | 0   | 0             | 10,000 | 22,000   |
| Fusing               | 75   | 20         | 1,500           |     |               | 0      | 1,500    |
| Button               | 50   | 30         | 1,500           | 0   | 0             | 10,000 | 11,500   |
| Chain                | 400  | 20         | 8,000           | 0   | 0             | 0      | 8,000    |
| Blouse button        | 100  | 14         | 1,400           |     | 0             | 0      | 1,400    |
| Others               | 0    | 0          | 37,280          |     |               | 0      | 37,280   |
| Total                |      | 389        | 90,000          | 0   | 0             | 50,000 | 140,000  |