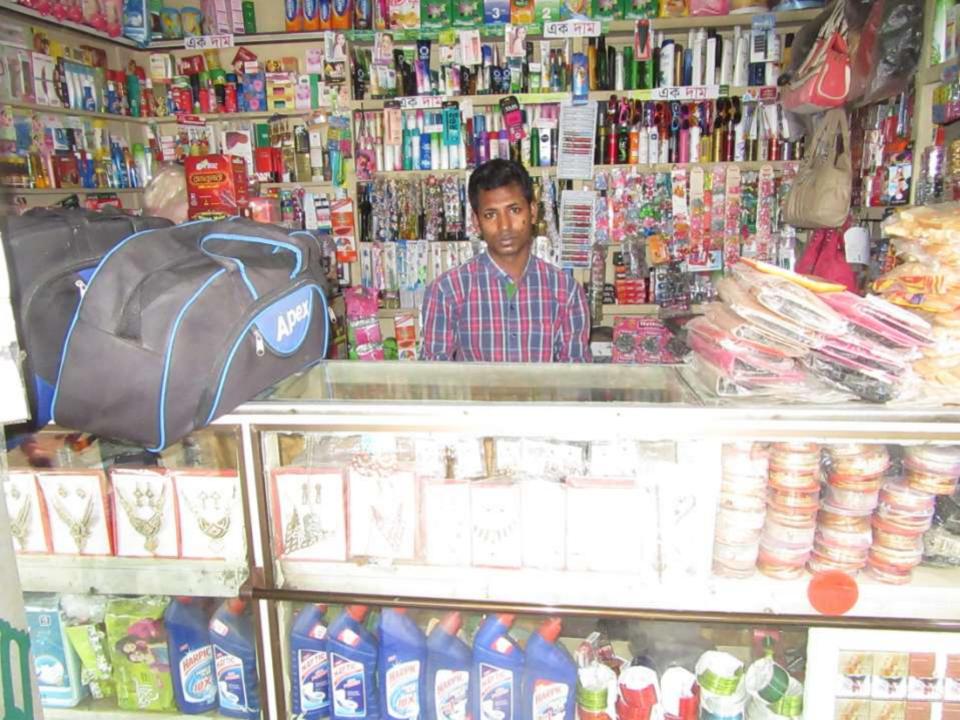

# Pictures

| Proposed Nobin Udyokta Business Info              |   |                                                                                                                                                                                                                                                                                                                                                                 |  |  |  |  |
|---------------------------------------------------|---|-----------------------------------------------------------------------------------------------------------------------------------------------------------------------------------------------------------------------------------------------------------------------------------------------------------------------------------------------------------------|--|--|--|--|
| Business Name                                     | : | MA GIFT & COSMETCS                                                                                                                                                                                                                                                                                                                                              |  |  |  |  |
| Location                                          | : | Charmat Baazar Rajshahi                                                                                                                                                                                                                                                                                                                                         |  |  |  |  |
| Total Investment in BDT                           | : | BDT 200,000/-                                                                                                                                                                                                                                                                                                                                                   |  |  |  |  |
| Financing                                         | : | Self BDT 150,000/-(from existing business) 75%<br>Required Investment BDT 50,000/-(as equity) 25%                                                                                                                                                                                                                                                               |  |  |  |  |
| Present salary/drawings from business (estimates) | : | BDT 5,000/-                                                                                                                                                                                                                                                                                                                                                     |  |  |  |  |
| Proposed Salary                                   | : | BDT 5,000/-                                                                                                                                                                                                                                                                                                                                                     |  |  |  |  |
| Size of shop                                      | : | 10 ft x 12 ft= 120 square ft                                                                                                                                                                                                                                                                                                                                    |  |  |  |  |
| Security of the shop                              | : | BDT 40,000/-                                                                                                                                                                                                                                                                                                                                                    |  |  |  |  |
| Implementation                                    | : | <ul> <li>The business is planned to be scaled up by investment in existing goods like; Cosmetics, Horlics, Mastered oil etc.</li> <li>Average 20% gain on sale.</li> <li>The business is operating by entrepreneur. Existing no employee.</li> <li>The shop is rented.</li> <li>Collects goods from Dhaka.</li> <li>Agreed grace period is 3 months.</li> </ul> |  |  |  |  |