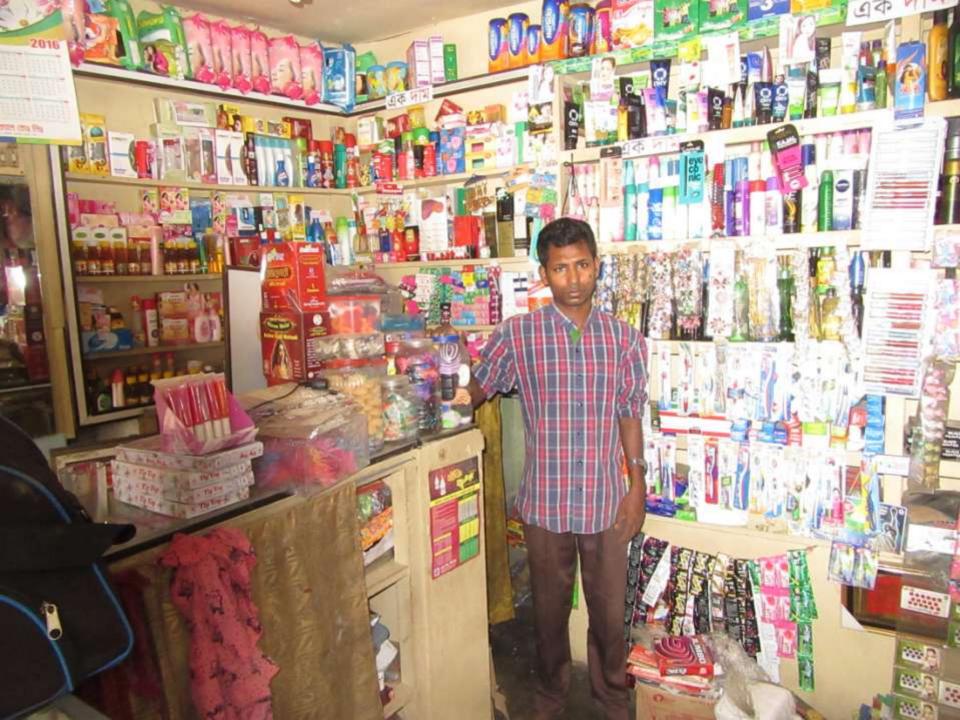

# Pictures

| Proposed Nobin Udyokta Business Info              |   |                                                                                                                                                                                                                                                                                                                                                                 |  |  |  |  |
|---------------------------------------------------|---|-----------------------------------------------------------------------------------------------------------------------------------------------------------------------------------------------------------------------------------------------------------------------------------------------------------------------------------------------------------------|--|--|--|--|
| Business Name                                     | : | MA GIFT & COSMETCS                                                                                                                                                                                                                                                                                                                                              |  |  |  |  |
| Location                                          | : | Charmat Baazar Rajshahi                                                                                                                                                                                                                                                                                                                                         |  |  |  |  |
| Total Investment in BDT                           | : | BDT 200,000/-                                                                                                                                                                                                                                                                                                                                                   |  |  |  |  |
| Financing                                         | : | Self BDT 150,000/-(from existing business) 75%<br>Required Investment BDT 50,000/-(as equity) 25%                                                                                                                                                                                                                                                               |  |  |  |  |
| Present salary/drawings from business (estimates) | : | BDT 5,000/-                                                                                                                                                                                                                                                                                                                                                     |  |  |  |  |
| Proposed Salary                                   | : | BDT 5,000/-                                                                                                                                                                                                                                                                                                                                                     |  |  |  |  |
| Size of shop                                      | : | 10 ft x 12 ft= 120 square ft                                                                                                                                                                                                                                                                                                                                    |  |  |  |  |
| Security of the shop                              | : | BDT 40,000/-                                                                                                                                                                                                                                                                                                                                                    |  |  |  |  |
| Implementation                                    | : | <ul> <li>The business is planned to be scaled up by investment in existing goods like; Cosmetics, Horlics, Mastered oil etc.</li> <li>Average 20% gain on sale.</li> <li>The business is operating by entrepreneur. Existing no employee.</li> <li>The shop is rented.</li> <li>Collects goods from Dhaka.</li> <li>Agreed grace period is 3 months.</li> </ul> |  |  |  |  |