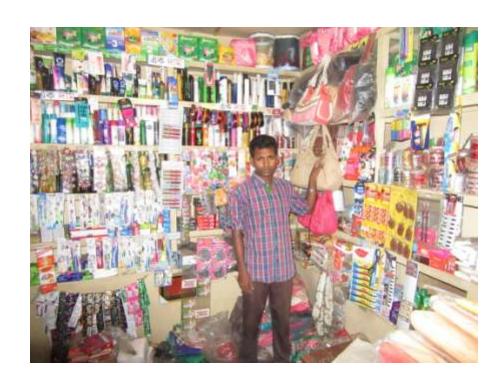

#### **Proposed NU Business Name: MA GIFT & COSMETCS**



Project identification and prepared by: Md. Abdul Auwal, Bagha Unit, Rajshahi

Project verified by: MD. Abdul Mannan Talukdar



| Brief Bio of The Proposed Nobin Udyokta                                                                                                         |       |                                                                                                                                                                          |  |  |  |
|-------------------------------------------------------------------------------------------------------------------------------------------------|-------|--------------------------------------------------------------------------------------------------------------------------------------------------------------------------|--|--|-