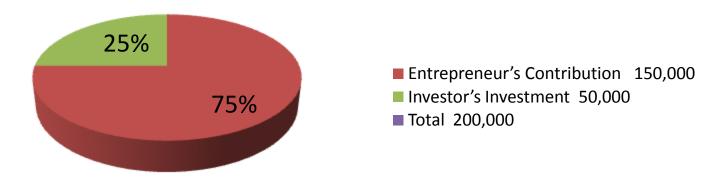

| Proposed Nobin Udyokta Business Info              |   |                                                                                                                                                                                                                                                                                                                                                                 |  |  |  |  |
|---------------------------------------------------|---|-----------------------------------------------------------------------------------------------------------------------------------------------------------------------------------------------------------------------------------------------------------------------------------------------------------------------------------------------------------------|--|--|--|--|
| Business Name                                     | : | MA GIFT & COSMETCS                                                                                                                                                                                                                                                                                                                                              |  |  |  |  |
| Location                                          | : | Charmat Baazar Rajshahi                                                                                                                                                                                                                                                                                                                                         |  |  |  |  |
| Total Investment in BDT                           | : | BDT 200,000/-                                                                                                                                                                                                                                                                                                                                                   |  |  |  |  |
| Financing                                         | : | Self BDT 150,000/-(from existing business) 75%<br>Required Investment BDT 50,000/-(as equity) 25%                                                                                                                                                                                                                                                               |  |  |  |  |
| Present salary/drawings from business (estimates) | : | BDT 5,000/-                                                                                                                                                                                                                                                                                                                                                     |  |  |  |  |
| Proposed Salary                                   | : | BDT 5,000/-                                                                                                                                                                                                                                                                                                                                                     |  |  |  |  |
| Size of shop                                      | : | 10 ft x 12 ft= 120 square ft                                                                                                                                                                                                                                                                                                                                    |  |  |  |  |
| Security of the shop                              | : | BDT 40,000/-                                                                                                                                                                                                                                                                                                                                                    |  |  |  |  |
| Implementation                                    | : | <ul> <li>The business is planned to be scaled up by investment in existing goods like; Cosmetics, Horlics, Mastered oil etc.</li> <li>Average 20% gain on sale.</li> <li>The business is operating by entrepreneur. Existing no employee.</li> <li>The shop is rented.</li> <li>Collects goods from Dhaka.</li> <li>Agreed grace period is 3 months.</li> </ul> |  |  |  |  |

|                     | Inves | stment B   | reakdown |     |               |        |          |  |
|---------------------|-------|------------|----------|-----|---------------|--------|----------|--|
| Existing            |       |            |          |     | Proposed      |        |          |  |
| Particulars         | Qty.  | Unit Price | Amount   | Qty | Unit<br>Price | Amount | Proposed |  |
|                     |       |            | (BDT)    |     |               | (BDT)  | Total    |  |
| Cosmetics           | 0     | 0          | 79,000   | 0   | 0             | 30,000 | 109,000  |  |
| Horlics             | 3     | 500        | 1,500    | 0   | 0             | 1,500  | 1,500    |  |
| Mastered oil        | 4     | 50         | 200      | 0   | 0             | 200    | 200      |  |
| Soyabin             | 0     | 0          | 0        | 0   | 0             | 0      | 0        |  |
| Soft drinks         |       |            | 10,000   |     |               | 10,000 | 10,000   |  |
| Biscuit             |       |            | 40,000   |     |               | 40,000 | 40,000   |  |
| Milk                | 4     | 200        | 800      |     |               | 800    | 800      |  |
| Horlics             | 2     | 100        | 200      |     |               | 200    | 200      |  |
| Vanity bag          | 2     | 150        | 300      |     |               | 300    | 300      |  |
| Soap                |       |            | 7,000    |     |               | 7,000  | 7,000    |  |
| Others              |       |            | 8,000    |     |               | 8,000  | 8,000    |  |
| Bag & Chips         |       |            | 2,000    |     |               | 2,000  | 2,000    |  |
| Football & Umbrella | 0     | 0          | 0        | 0   | 0             | 20,000 | 20,000   |  |
| Total               | 15    | 0          | 150,000  | 0   | 0             | 50000  | 200,000  |  |