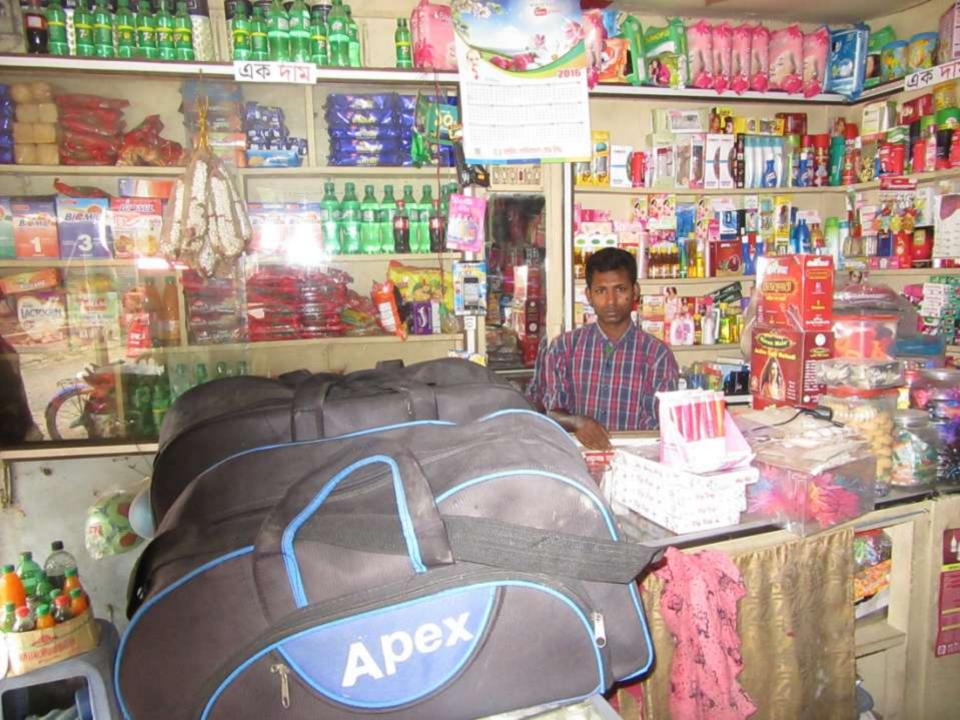

# Pictures

| Proposed Nobin Udyokta Business Info              |   |                                                                                                                                                                                                                                                                                                                                                                 |  |  |  |  |
|---------------------------------------------------|---|-----------------------------------------------------------------------------------------------------------------------------------------------------------------------------------------------------------------------------------------------------------------------------------------------------------------------------------------------------------------|--|--|--|--|
| Business Name                                     | : | MA GIFT & COSMETCS                                                                                                                                                                                                                                                                                                                                              |  |  |  |  |
| Location                                          | : | Charmat Baazar Rajshahi                                                                                                                                                                                                                                                                                                                                         |  |  |  |  |
| Total Investment in BDT                           | : | BDT 200,000/-                                                                                                                                                                                                                                                                                                                                                   |  |  |  |  |
| Financing                                         | : | Self BDT 150,000/-(from existing business) 75%<br>Required Investment BDT 50,000/-(as equity) 25%                                                                                                                                                                                                                                                               |  |  |  |  |
| Present salary/drawings from business (estimates) | : | BDT 5,000/-                                                                                                                                                                                                                                                                                                                                                     |  |  |  |  |
| Proposed Salary                                   | : | BDT 5,000/-                                                                                                                                                                                                                                                                                                                                                     |  |  |  |  |
| Size of shop                                      | : | 10 ft x 12 ft= 120 square ft                                                                                                                                                                                                                                                                                                                                    |  |  |  |  |
| Security of the shop                              | : | BDT 40,000/-                                                                                                                                                                                                                                                                                                                                                    |  |  |  |  |
| Implementation                                    | : | <ul> <li>The business is planned to be scaled up by investment in existing goods like; Cosmetics, Horlics, Mastered oil etc.</li> <li>Average 20% gain on sale.</li> <li>The business is operating by entrepreneur. Existing no employee.</li> <li>The shop is rented.</li> <li>Collects goods from Dhaka.</li> <li>Agreed grace period is 3 months.</li> </ul> |  |  |  |  |