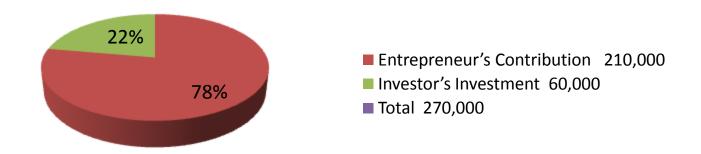

| Proposed Nobin Udyokta Business Info              |   |                                                                                                                                                                                                                                                                                                                                                                                                                                    |  |  |
|---------------------------------------------------|---|------------------------------------------------------------------------------------------------------------------------------------------------------------------------------------------------------------------------------------------------------------------------------------------------------------------------------------------------------------------------------------------------------------------------------------|--|--|
| Business Name                                     | : | NAHIDA VARIETIES STORE                                                                                                                                                                                                                                                                                                                                                                                                             |  |  |
| Location                                          | : | Shibpur Baazar                                                                                                                                                                                                                                                                                                                                                                                                                     |  |  |
| Total Investment in BDT                           | : | BDT 270,000/-                                                                                                                                                                                                                                                                                                                                                                                                                      |  |  |
| Financing                                         | : | Self BDT 210000/-(from existing business) 78% Required Investment BDT 60,000/-(as equity) 22%                                                                                                                                                                                                                                                                                                                                      |  |  |
| Present salary/drawings from business (estimates) | : | BDT 5,000/-                                                                                                                                                                                                                                                                                                                                                                                                                        |  |  |
| Proposed Salary                                   | : | BDT 5,000/-                                                                                                                                                                                                                                                                                                                                                                                                                        |  |  |
| Size of shop                                      | : | 15ft x 10 ft= 150 square ft                                                                                                                                                                                                                                                                                                                                                                                                        |  |  |
| Security of the shop                              | : | Nil                                                                                                                                                                                                                                                                                                                                                                                                                                |  |  |
| Implementation                                    | : | <ul> <li>The business is planned to be scaled up by investment in existing goods like; Plane cloth,T shirt, Loom sharee,RFL items,others</li> <li>Average 15% gain on sale.</li> <li>The business is operating by entrepreneur. Existing no employee.</li> <li>01 will be appointed after getting equity fund.</li> <li>The shop is rented</li> <li>Collects goods from Dhaka</li> <li>Agreed grace period is 3 months.</li> </ul> |  |  |

| Les vocture out | Ducale | 101110 |
|-----------------|--------|--------|
| Investment      | Break  | aown   |

|             | Existing | Proposed   |         |     |       |        |          |
|-------------|----------|------------|---------|-----|-------|--------|----------|
| Particulars | Qty.     | Unit Price | Amount  | Qty | Unit  | Amount | Proposed |
|             |          |            | (BDT)   |     | Price | (BDT)  | Total    |
| Plane cloth | 290      | 60         | 17,400  | 0   | 0     | 30,000 | 47,400   |
| T shirt     | 45       | 80         | 3,600   | 0   | 0     |        | 3,600    |
| Loom sharee | 25       | 500        | 12,500  | 0   | 0     | 10,000 | 22,500   |
| Lungi       | 20       | 450        | 9,000   | 0   | 0     | 0      | 9,000    |
| RFL items   | 0        | 0          | 50,000  |     |       | 10,000 | 60,000   |
| Shoe        | 100      | 75         | 7,500   | 0   | 0     | 0      | 7,500    |
| Others      | 0        | 0          | 50,000  | 0   | 0     | 10,000 | 60,000   |
| Total       |          | 1165       | 150,000 | 0   | 0     | 60,000 | 210,000  |