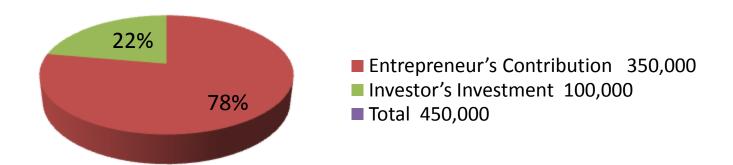

| Proposed Nobin Udyokta Business Info              |          |                                                                                                                                                                                                                                                                                                                                                                                                 |  |  |  |
|---------------------------------------------------|----------|-------------------------------------------------------------------------------------------------------------------------------------------------------------------------------------------------------------------------------------------------------------------------------------------------------------------------------------------------------------------------------------------------|--|--|--|
| Business Name                                     | :        | MA STORE                                                                                                                                                                                                                                                                                                                                                                                        |  |  |  |
| Location                                          | :        | Boroshila, Shibpur                                                                                                                                                                                                                                                                                                                                                                              |  |  |  |
| Total Investment in BDT                           | :        | BDT 80,000/-                                                                                                                                                                                                                                                                                                                                                                                    |  |  |  |
| Financing                                         | :        | Self BDT 30000/-(from existing business) 38% Required Investment BDT 50,000/-(as equity) 63%                                                                                                                                                                                                                                                                                                    |  |  |  |
| Present salary/drawings from business (estimates) | :        | BDT 5,000/-                                                                                                                                                                                                                                                                                                                                                                                     |  |  |  |
| Proposed Salary                                   | <b>:</b> | BDT 5,000/-                                                                                                                                                                                                                                                                                                                                                                                     |  |  |  |
| Size of shop                                      | :        | 7ft x 5ft= 35 square ft                                                                                                                                                                                                                                                                                                                                                                         |  |  |  |
| Security of the shop                              | :        | Nil                                                                                                                                                                                                                                                                                                                                                                                             |  |  |  |
| Implementation                                    | :        | <ul> <li>The business is planned to be scaled up by investment in existing goods like; Groceries items</li> <li>Average 15% gain on sale.</li> <li>The business is operating by entrepreneur. Existing noemployee.</li> <li>01 will be appointed after getting equity fund.</li> <li>The shop is rented</li> <li>Collects goods from Dhaka</li> <li>Agreed grace period is 3 months.</li> </ul> |  |  |  |