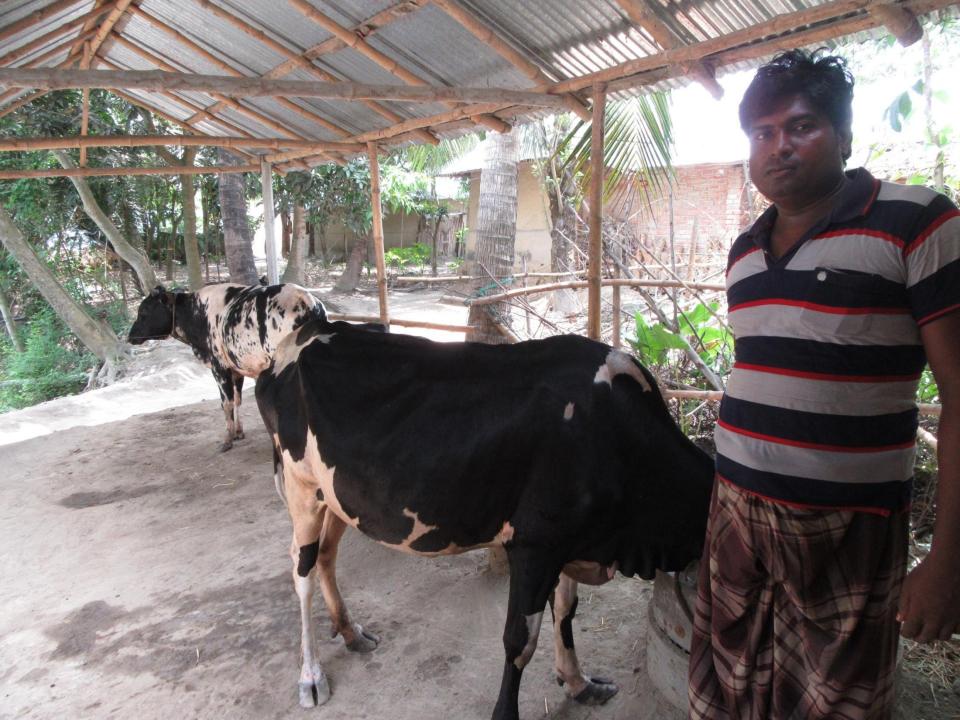

# Pictures

काम्य किंगः उत्तरम् त्याम-अभिक मार्थे (माम् राष्ट्र) में वृह कार्या- अभवावर अबल्याही हरे से हों। व्यक्ति व व्यक्ति वात्र 33 CER GO: क लागमा स्थित (क mans रिक्रिक Britans) अंकेच राजाक छक्ष बेठसा क्ये वार्ष्य हिंगाना कि 308% दुस्ता दुस्ता अवल अवल अवल अवल । तुन्त MM क्षिय काम्माह गार्ड । एक: एक क्यों किय कर्छ था क्षेत्रा मिए श्व भा

### **FAMILY PICTURE**