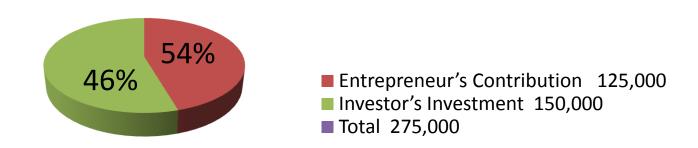

| Investment Breakdown |          |          |        |  |  |
|----------------------|----------|----------|--------|--|--|
| Particulars          | Existing | Proposed | Total  |  |  |
| Australian cow       | 60,000   | 50,000   | 110000 |  |  |
| Ox                   | 50,000   |          | 50000  |  |  |
|                      | 110,000  | 50,000   | 160000 |  |  |