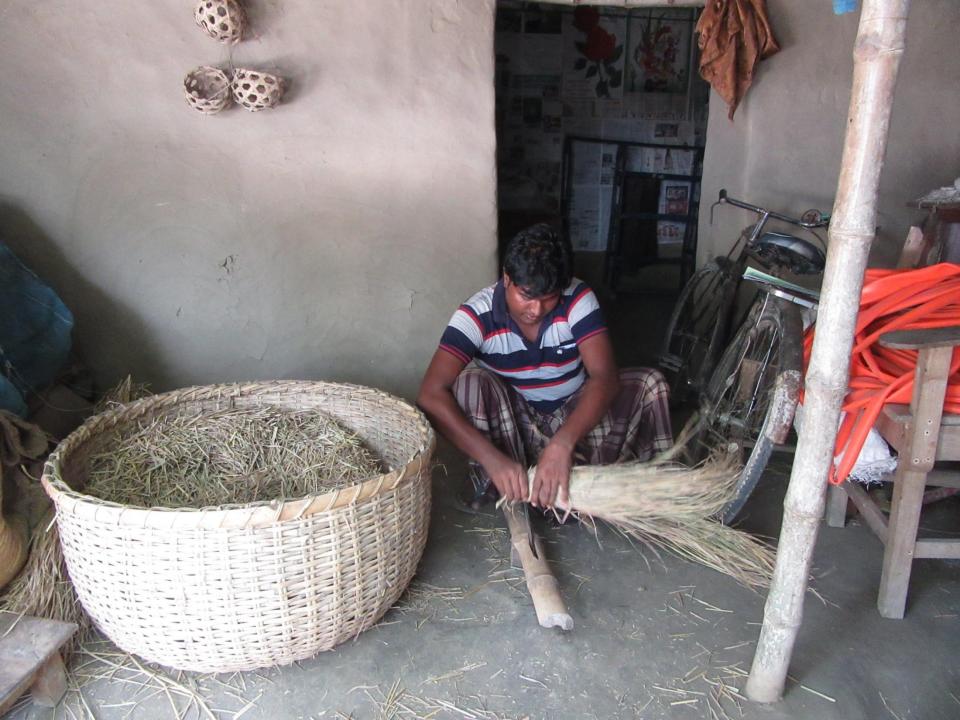

# Pictures

काम्य किंगः उत्तरम् त्याम-अभिक मार्थे (माम् राष्ट्र) में वृह कार्या- अभवावर अबल्याही हरे से हों। व्यक्ति व व्यक्ति वात्र 33 CER GO: क लागमा स्थित (क mans रिक्रिक Britans) अंकेच राजाक छक्ष बेठसा क्ये वार्ष्य हिंगाना कि 308% दुस्ता दुस्ता अवल अवल अवल अवल । तुन्त MM क्षिय काम्माह गार्ड । एक: एक क्यों किय कर्छ था क्षेत्रा मिए श्व भा

### **FAMILY PICTURE**