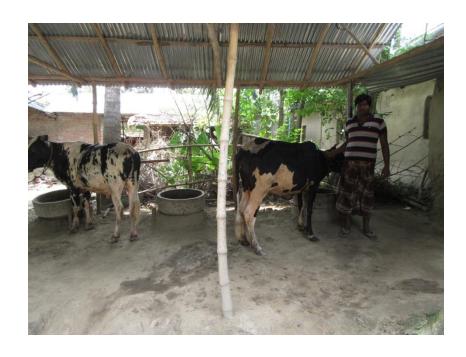

# Pictures

काम्य किंगः उत्तरम् त्याम-अभिक मार्थे (माम् राष्ट्र) में वृह कार्या- अभवावर अबल्याही हरे से हों। व्यक्ति व व्यक्ति वात्र 33 CER GO: क लागमा स्थित (क mans रिक्रिक Britans) अंकेच राजाक छक्ष बेठसा क्ये वार्ष्य हिंगाना कि 308% दुस्ता दुस्ता अवल अवल अवल अवल । तुन्त MM क्षिय काम्माह गार्ड । एक: एक क्यों किय कर्छ था क्षेत्रा मिए श्व भा

### **FAMILY PICTURE**