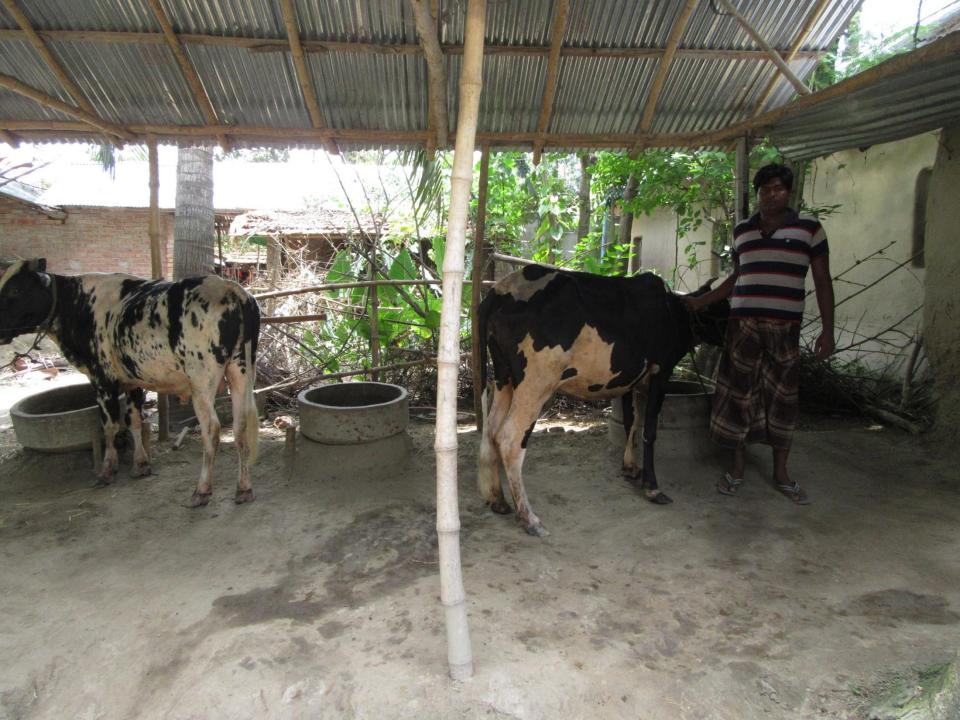

# Pictures

काम्य किंगः उत्तरम् त्याम-अभिक मार्थे (माम् राष्ट्र) में वृह कार्या- अभवावर अबल्याही हरे से हों। व्यक्ति व व्यक्ति वात्र 33 CER GO: क लागमा स्थित (क mans रिक्रिक Britans) अंकेच राजाक छक्ष बेठसा क्ये वार्ष्य हिंगाना कि 308% दुस्ता दुस्ता अवल अवल अवल अवल । तुन्त MM क्षिय काम्माह गार्ड । एक: एक क्यों किय कर्छ था क्षेत्रा मिए श्व भा

### **FAMILY PICTURE**