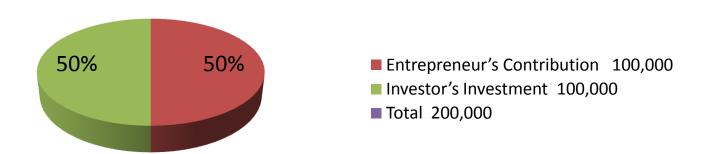

| Investment Breakdown                   |          |          |          |  |
|----------------------------------------|----------|----------|----------|--|
| Particulars Existing Proposed Proposed |          |          |          |  |
| Australian cow                         | 60,000   | 80,000   | 1,40,000 |  |
| Ох                                     | 40,000   | 0        | 40,000   |  |
|                                        | 0        | 0        | 0        |  |
| Purchase food                          | 0        | 20,000   | 20,000   |  |
|                                        |          |          |          |  |
| Total                                  | 1,00,000 | 1,00,000 | 2,00,000 |  |