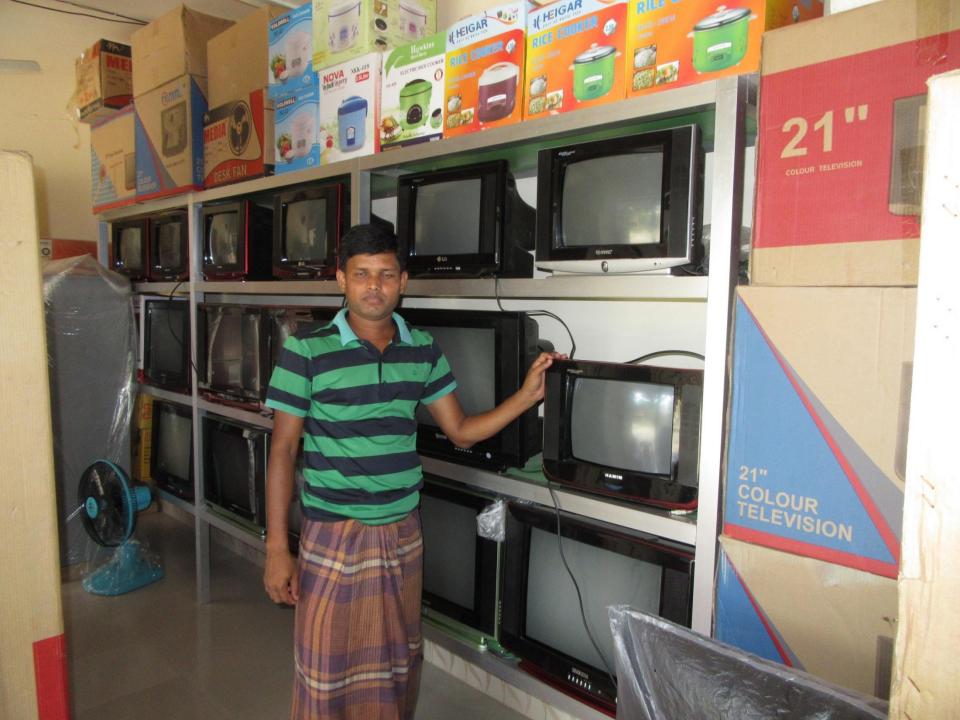

| Proposed Nobin Udyokta Business Info              |   |                                                                                                                                                                                                                                                                                                                                                                                                                |  |  |
|---------------------------------------------------|---|----------------------------------------------------------------------------------------------------------------------------------------------------------------------------------------------------------------------------------------------------------------------------------------------------------------------------------------------------------------------------------------------------------------|--|--|
| Business Name                                     | : | MASHUD ELECTRONICS AND TELICOM                                                                                                                                                                                                                                                                                                                                                                                 |  |  |
| Location                                          | : | Bidirpur Bazar, Mohanpur , Rajshahi.                                                                                                                                                                                                                                                                                                                                                                           |  |  |
| Total Investment in BDT                           | : | BDT 6,50,000/-                                                                                                                                                                                                                                                                                                                                                                                                 |  |  |
| Financing                                         | : | Self BDT 5,50,000(from existing business) 84% Required Investment BDT 1,00,000(as equity) 16%                                                                                                                                                                                                                                                                                                                  |  |  |
| Present salary/drawings from business (estimates) | : | BDT 5,000                                                                                                                                                                                                                                                                                                                                                                                                      |  |  |
| Proposed Salary                                   | : | BDT 5,000                                                                                                                                                                                                                                                                                                                                                                                                      |  |  |
| Size of shop                                      | : | 22 ft x 12 ft= 264 square ft                                                                                                                                                                                                                                                                                                                                                                                   |  |  |
| Security of the shop                              | : | 1,00,000/-                                                                                                                                                                                                                                                                                                                                                                                                     |  |  |
| Implementation                                    | : | <ul> <li>The business is planned to be scaled up by investment in existing goods like; Friz,Tv,Table Fan,Siling Fan,Rice Cookar,Computer Box etc.</li> <li>Average 12% gain on sale.</li> <li>The business is operating by entrepreneur. Existing one employee.</li> <li>He is doing his business in renting place.</li> <li>Collects goods from Rajshahi.</li> <li>Agreed grace period is 3 months</li> </ul> |  |  |

| Investment Breakdown     |          |          |                |  |
|--------------------------|----------|----------|----------------|--|
| Particulars              | Existing | Proposed | Proposed Total |  |
| Friz(9 x 26,000)         | 2,34,000 | -        | 2,34,000       |  |
| Tv (20 x 9,500)          | 1,90,000 | 95,000   | 2,85,000       |  |
| Table Fan (10 x 1,450)   | 14,500   | -        | 14,500         |  |
| Siling Fan(10 x 1700)    | 17,000   | -        | 17,000         |  |
| Rice Cooker (10 x 1600)  | 16,000   | -        | 16,000         |  |
| Computer Box (6 x 7,000) | 42,000   | -        | 42,000         |  |
| Exsosoris                | 36,500   | 5,000    | 41,500         |  |
| Total                    | 5,50,000 | 1,00,000 | 6,50,000       |  |