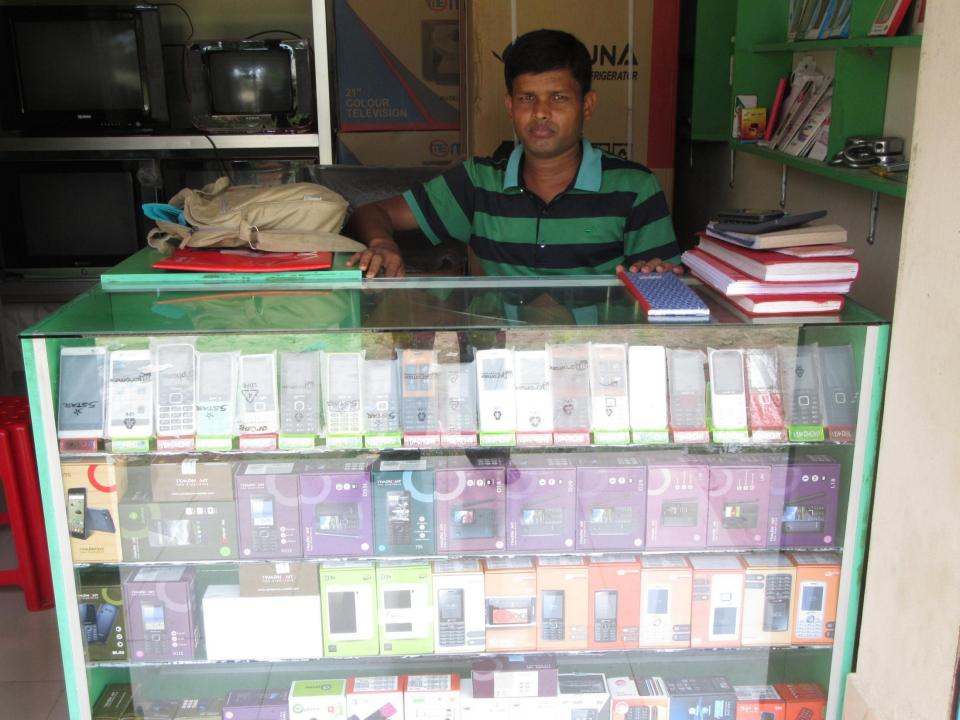

| Proposed Nobin Udyokta Business Info              |   |                                                                                                                                                                                                                                                                                                                                                                                                                |  |  |
|---------------------------------------------------|---|----------------------------------------------------------------------------------------------------------------------------------------------------------------------------------------------------------------------------------------------------------------------------------------------------------------------------------------------------------------------------------------------------------------|--|--|
| Business Name                                     | : | MASHUD ELECTRONICS AND TELICOM                                                                                                                                                                                                                                                                                                                                                                                 |  |  |
| Location                                          | : | Bidirpur Bazar, Mohanpur , Rajshahi.                                                                                                                                                                                                                                                                                                                                                                           |  |  |
| Total Investment in BDT                           | : | BDT 6,50,000/-                                                                                                                                                                                                                                                                                                                                                                                                 |  |  |
| Financing                                         | : | Self BDT 5,50,000(from existing business) 84% Required Investment BDT 1,00,000(as equity) 16%                                                                                                                                                                                                                                                                                                                  |  |  |
| Present salary/drawings from business (estimates) | : | BDT 5,000                                                                                                                                                                                                                                                                                                                                                                                                      |  |  |
| Proposed Salary                                   | : | BDT 5,000                                                                                                                                                                                                                                                                                                                                                                                                      |  |  |
| Size of shop                                      | : | 22 ft x 12 ft= 264 square ft                                                                                                                                                                                                                                                                                                                                                                                   |  |  |
| Security of the shop                              | : | 1,00,000/-                                                                                                                                                                                                                                                                                                                                                                                                     |  |  |
| Implementation                                    | : | <ul> <li>The business is planned to be scaled up by investment in existing goods like; Friz,Tv,Table Fan,Siling Fan,Rice Cookar,Computer Box etc.</li> <li>Average 12% gain on sale.</li> <li>The business is operating by entrepreneur. Existing one employee.</li> <li>He is doing his business in renting place.</li> <li>Collects goods from Rajshahi.</li> <li>Agreed grace period is 3 months</li> </ul> |  |  |

# Pictures