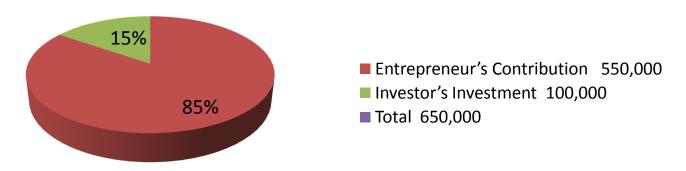

| Proposed Nobin Udyokta Business Info              |   |                                                                                                                                                                                                                                                                                                                                                                                                                |  |  |
|---------------------------------------------------|---|----------------------------------------------------------------------------------------------------------------------------------------------------------------------------------------------------------------------------------------------------------------------------------------------------------------------------------------------------------------------------------------------------------------|--|--|
| Business Name                                     | : | MASHUD ELECTRONICS AND TELICOM                                                                                                                                                                                                                                                                                                                                                                                 |  |  |
| Location                                          | : | Bidirpur Bazar, Mohanpur , Rajshahi.                                                                                                                                                                                                                                                                                                                                                                           |  |  |
| Total Investment in BDT                           | : | BDT 6,50,000/-                                                                                                                                                                                                                                                                                                                                                                                                 |  |  |
| Financing                                         | : | Self BDT 5,50,000(from existing business) 84% Required Investment BDT 1,00,000(as equity) 16%                                                                                                                                                                                                                                                                                                                  |  |  |
| Present salary/drawings from business (estimates) | : | BDT 5,000                                                                                                                                                                                                                                                                                                                                                                                                      |  |  |
| Proposed Salary                                   | : | BDT 5,000                                                                                                                                                                                                                                                                                                                                                                                                      |  |  |
| Size of shop                                      | : | 22 ft x 12 ft= 264 square ft                                                                                                                                                                                                                                                                                                                                                                                   |  |  |
| Security of the shop                              | : | 1,00,000/-                                                                                                                                                                                                                                                                                                                                                                                                     |  |  |
| Implementation                                    | : | <ul> <li>The business is planned to be scaled up by investment in existing goods like; Friz,Tv,Table Fan,Siling Fan,Rice Cookar,Computer Box etc.</li> <li>Average 12% gain on sale.</li> <li>The business is operating by entrepreneur. Existing one employee.</li> <li>He is doing his business in renting place.</li> <li>Collects goods from Rajshahi.</li> <li>Agreed grace period is 3 months</li> </ul> |  |  |

| Investment Breakdown     |          |          |                |  |
|--------------------------|----------|----------|----------------|--|
| Particulars              | Existing | Proposed | Proposed Total |  |
| Friz(9 x 26,000)         | 2,34,000 | -        | 2,34,000       |  |
| Tv (20 x 9,500)          | 1,90,000 | 95,000   | 2,85,000       |  |
| Table Fan (10 x 1,450)   | 14,500   | -        | 14,500         |  |
| Siling Fan(10 x 1700)    | 17,000   | -        | 17,000         |  |
| Rice Cooker (10 x 1600)  | 16,000   | -        | 16,000         |  |
| Computer Box (6 x 7,000) | 42,000   | -        | 42,000         |  |
| Exsosoris                | 36,500   | 5,000    | 41,500         |  |
| Total                    | 5,50,000 | 1,00,000 | 6,50,000       |  |