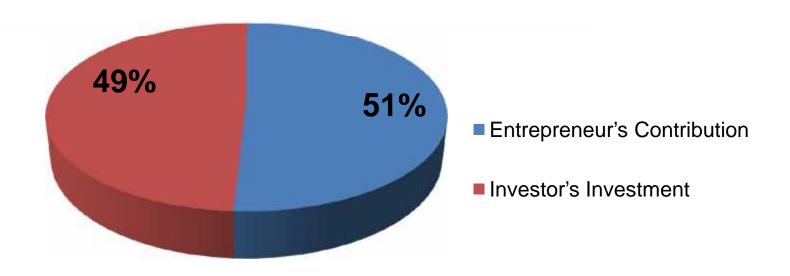

## **Source of Finance**

| Particulars                 | Amount in BDT | In % |
|-----------------------------|---------------|------|
| Entrepreneur's Contribution | 103,500       | 51   |
| Investor's Investment       | 100,000       | 49   |
| Total Investment            | 203,500       | 100  |