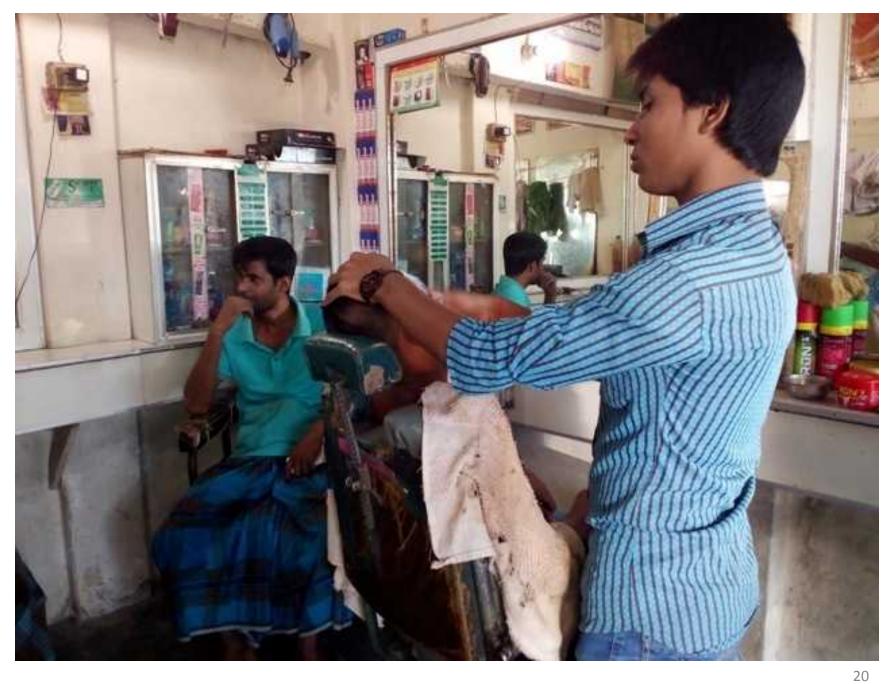

#### Proposed NU Business Name: Tien Bhai Hair Saloon

## PROPOSED NOBIN UDYOKTA BUSINESS INFO

| Business Name                          | : | Tien Bhai Hair Saloon.                                                                                                                                                                                                                                                                                                                                                   |  |  |
|----------------------------------------|---|--------------------------------------------------------------------------------------------------------------------------------------------------------------------------------------------------------------------------------------------------------------------------------------------------------------------------------------------------------------------------|--|--|
| Address/ Location                      | : | Bakshimul School road, Kodaldar Bazaar Tarakanda, Mymensingh.                                                                                                                                                                                                                                                                                                            |  |  |
| Total Investment in BDT                | : | BDT: 2,03,500                                                                                                                                                                                                                                                                                                                                                            |  |  |
| Financing                              | : | Self financing: BDT: 1,03,500 Required Investment: BDT: 1,00,000 (as equity)                                                                                                                                                                                                                                                                                             |  |  |
| Present salary                         | : | BDT 3,000/- (Three thousand only)                                                                                                                                                                                                                                                                                                                                        |  |  |
| Proposed Salary                        | : | BDT <b>5,000</b> (Five thousand only)                                                                                                                                                                                                                                                                                                                                    |  |  |
| Proposed Business Implementation Plan: | : | <ul> <li>This is an on going project so the fund needs to redecorate the existing saloon;</li> <li>Expected Service is assumed 2,000 Tk. Per day.</li> <li>Two employee salary BDT 10,000/- Per months</li> <li>Estimated profit is @ 60 %.</li> <li>Pay back period is estimated 2 years.</li> <li>Expected date to start the project is as soon as possible</li> </ul> |  |  |