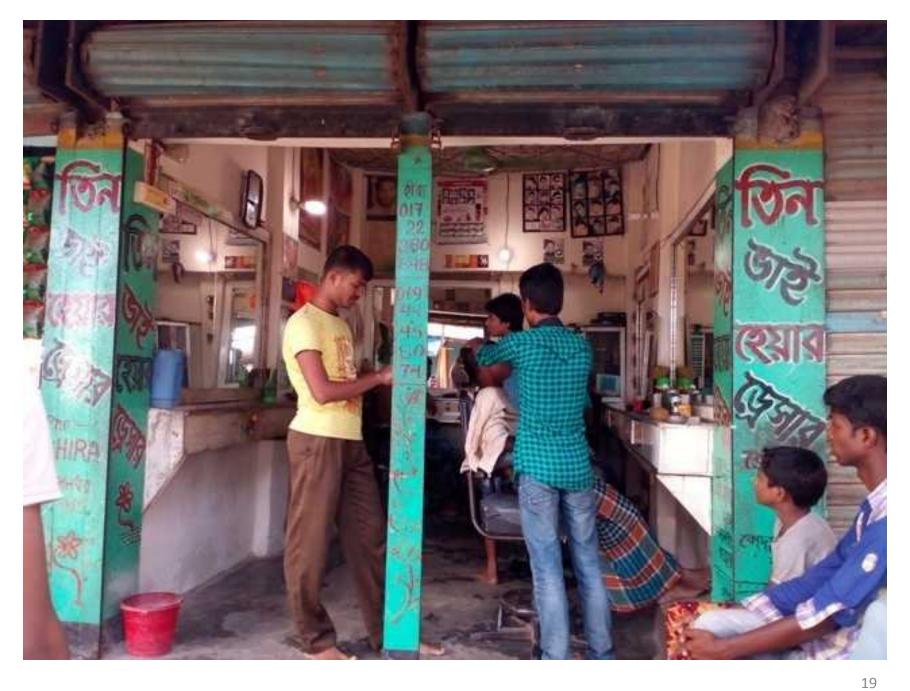

#### Proposed NU Business Name: Tien Bhai Hair Saloon

## PROPOSED NOBIN UDYOKTA BUSINESS INFO

| Business Name                          | : | Tien Bhai Hair Saloon.                                                                                                                                                                                                                                                                                                                                                   |  |  |
|----------------------------------------|---|--------------------------------------------------------------------------------------------------------------------------------------------------------------------------------------------------------------------------------------------------------------------------------------------------------------------------------------------------------------------------|--|--|
| Address/ Location                      | : | Bakshimul School road, Kodaldar Bazaar Tarakanda, Mymensingh.                                                                                                                                                                                                                                                                                                            |  |  |
| Total Investment in BDT                | : | BDT: 2,03,500                                                                                                                                                                                                                                                                                                                                                            |  |  |
| Financing                              | : | Self financing: BDT: 1,03,500 Required Investment: BDT: 1,00,000 (as equity)                                                                                                                                                                                                                                                                                             |  |  |
| Present salary                         | : | BDT 3,000/- (Three thousand only)                                                                                                                                                                                                                                                                                                                                        |  |  |
| Proposed Salary                        | : | BDT <b>5,000</b> (Five thousand only)                                                                                                                                                                                                                                                                                                                                    |  |  |
| Proposed Business Implementation Plan: | : | <ul> <li>This is an on going project so the fund needs to redecorate the existing saloon;</li> <li>Expected Service is assumed 2,000 Tk. Per day.</li> <li>Two employee salary BDT 10,000/- Per months</li> <li>Estimated profit is @ 60 %.</li> <li>Pay back period is estimated 2 years.</li> <li>Expected date to start the project is as soon as possible</li> </ul> |  |  |