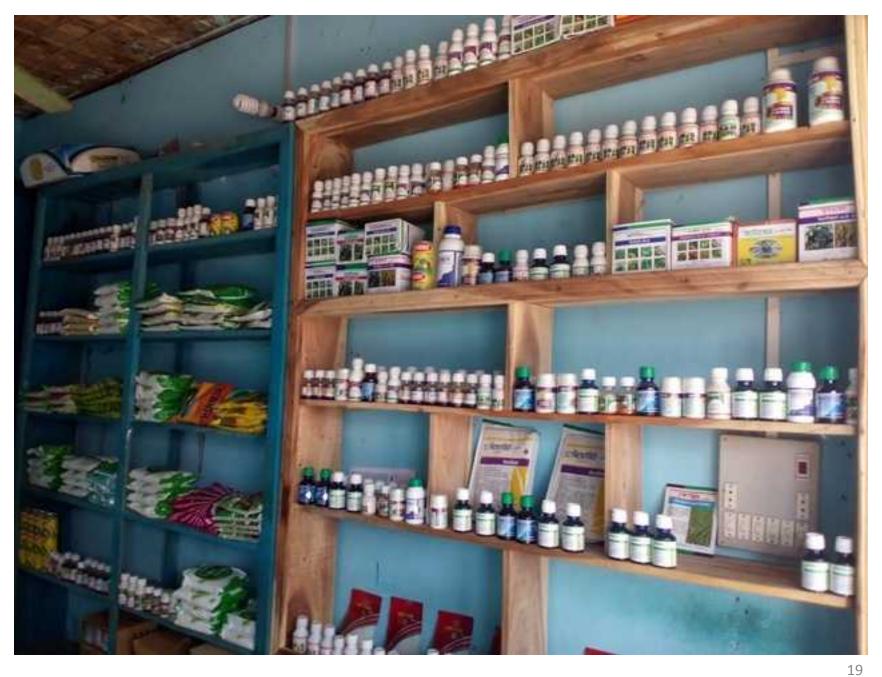

#### PROPOSED NOBIN UDYOKTA BUSINESS INFO

| Business Name                          | : | Tanvir Varity Store.                                                                                                                                                                                                                                                                                                                                                                                                         |  |  |
|----------------------------------------|---|------------------------------------------------------------------------------------------------------------------------------------------------------------------------------------------------------------------------------------------------------------------------------------------------------------------------------------------------------------------------------------------------------------------------------|--|--|
| Address/ Location                      | : | Joy Bangla Bazaar, Mymensingh sadar, Mymensingh.                                                                                                                                                                                                                                                                                                                                                                             |  |  |
| Total Investment in BDT                | : | BDT: 2,70,500/-                                                                                                                                                                                                                                                                                                                                                                                                              |  |  |
| Financing                              | : | Self financing: BDT: 1,70,500 Required Investment: BDT: 1,00,000 (as equity)                                                                                                                                                                                                                                                                                                                                                 |  |  |
| Present salary                         | : | BDT <b>5,000</b> (five thousand only)                                                                                                                                                                                                                                                                                                                                                                                        |  |  |
| Proposed Salary                        | : | BDT 6,000 (Six thousand only)                                                                                                                                                                                                                                                                                                                                                                                                |  |  |
| Proposed Business Implementation Plan: | : | <ul> <li>This is an on going business so the fund need to increase the volume of existing product.</li> <li>Different Kinds of Agricultural medicine products will be buy &amp; Sold.</li> <li>Estimated sales is @ Tk. 6,500 per day.</li> <li>Profit margin on average sale 14 % on sales.</li> <li>Payback period is estimated to be 3 years.</li> <li>Expected date to start the project as soon as possible.</li> </ul> |  |  |

#### PROPOSED PROJECT INVESTMENT BREAKDOWN

| Particulars                                                       | Existing<br>Business<br>(BDT) (1) | Proposed<br>(BDT)(2) | Total Cost<br>(BDT) (1+2) |
|-------------------------------------------------------------------|-----------------------------------|----------------------|---------------------------|
| Shop Advance                                                      | 20,000                            |                      | 20,000                    |
| Machineries                                                       | 6,500                             |                      | 6,500                     |
| Furniture (Decoration)                                            | 14,000                            |                      | 14,000                    |
| ACI Agricultural medicine;<br>Flora, supper hit, fitter & etc.    | 45,000                            | 25,000               | 70,000                    |
| Syngenta Agricultural medicine;<br>Rifit, Thiovit, furadan & etc. | 15,000                            | 10,000               | 25,000                    |
| Kohinur Agricultural medicine;<br>Bajan, borderplus, & etc.       | 40,000                            | 15,000               | 55,000                    |
| Green Bangla Agricultural medicine;                               | 5,000                             | 5,000                | 10,000                    |
| Various DM group Agricultural medicine                            | 5,000                             | 10,000               | 15,000                    |
| Various fertilizer                                                | 15,000                            | 35,000               | 50,000                    |
| Cash in Hand                                                      | 5,000                             | _                    | 5,000                     |
| Total                                                             | 170,500                           | 100,000              | 270,500                   |