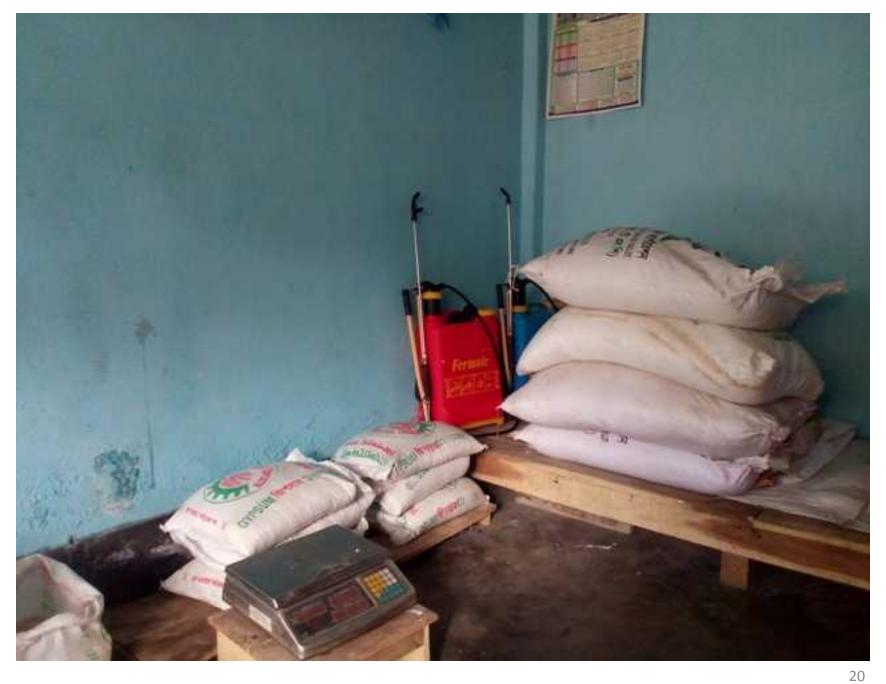

#### PROPOSED PROJECT INVESTMENT BREAKDOWN

| Particulars                                                       | Existing<br>Business<br>(BDT) (1) | Proposed<br>(BDT)(2) | Total Cost<br>(BDT) (1+2) |
|-------------------------------------------------------------------|-----------------------------------|----------------------|---------------------------|
| Shop Advance                                                      | 20,000                            |                      | 20,000                    |
| Machineries                                                       | 6,500                             |                      | 6,500                     |
| Furniture (Decoration)                                            | 14,000                            |                      | 14,000                    |
| ACI Agricultural medicine;<br>Flora, supper hit, fitter & etc.    | 45,000                            | 25,000               | 70,000                    |
| Syngenta Agricultural medicine;<br>Rifit, Thiovit, furadan & etc. | 15,000                            | 10,000               | 25,000                    |
| Kohinur Agricultural medicine;<br>Bajan, borderplus, & etc.       | 40,000                            | 15,000               | 55,000                    |
| Green Bangla Agricultural medicine;                               | 5,000                             | 5,000                | 10,000                    |
| Various DM group Agricultural medicine                            | 5,000                             | 10,000               | 15,000                    |
| Various fertilizer                                                | 15,000                            | 35,000               | 50,000                    |
| Cash in Hand                                                      | 5,000                             | _                    | 5,000                     |
| Total                                                             | 170,500                           | 100,000              | 270,500                   |