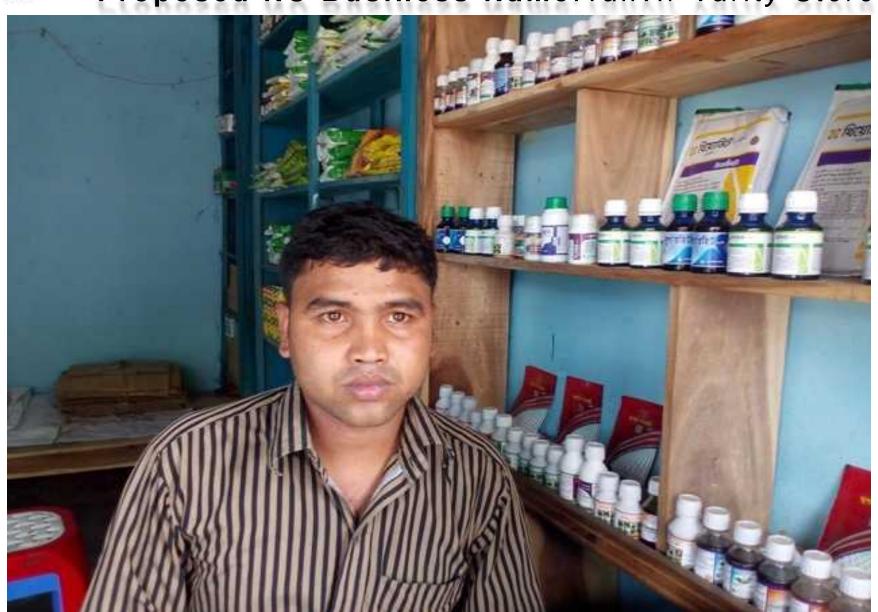

#### Grameen Kalyan Proposed NU Business Name: Tanvir Varity Store.

#### PROPOSED NOBIN UDYOKTA BUSINESS INFO

| Business Name                          | : | Tanvir Varity Store.                                                                                                                                                                                                                                                                                                                                                                                                         |  |  |
|----------------------------------------|---|------------------------------------------------------------------------------------------------------------------------------------------------------------------------------------------------------------------------------------------------------------------------------------------------------------------------------------------------------------------------------------------------------------------------------|--|--|
| Address/ Location                      | : | Joy Bangla Bazaar, Mymensingh sadar, Mymensingh.                                                                                                                                                                                                                                                                                                                                                                             |  |  |
| Total Investment in BDT                | : | BDT: 2,70,500/-                                                                                                                                                                                                                                                                                                                                                                                                              |  |  |
| Financing                              | : | Self financing: BDT: 1,70,500 Required Investment: BDT: 1,00,000 (as equity)                                                                                                                                                                                                                                                                                                                                                 |  |  |
| Present salary                         | : | BDT <b>5,000</b> (five thousand only)                                                                                                                                                                                                                                                                                                                                                                                        |  |  |
| Proposed Salary                        | : | BDT 6,000 (Six thousand only)                                                                                                                                                                                                                                                                                                                                                                                                |  |  |
| Proposed Business Implementation Plan: | : | <ul> <li>This is an on going business so the fund need to increase the volume of existing product.</li> <li>Different Kinds of Agricultural medicine products will be buy &amp; Sold.</li> <li>Estimated sales is @ Tk. 6,500 per day.</li> <li>Profit margin on average sale 14 % on sales.</li> <li>Payback period is estimated to be 3 years.</li> <li>Expected date to start the project as soon as possible.</li> </ul> |  |  |

## NU With his Mother