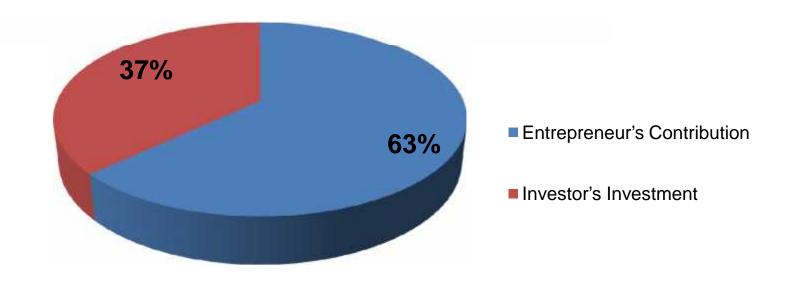

## Source of Finance

| Particulars                 | Amount in BDT | In % |
|-----------------------------|---------------|------|
| Entrepreneur's Contribution | 170,500       | 63   |
| Investor's Investment       | 100,000       | 37   |
| Total Investment            | 270,500       | 100  |