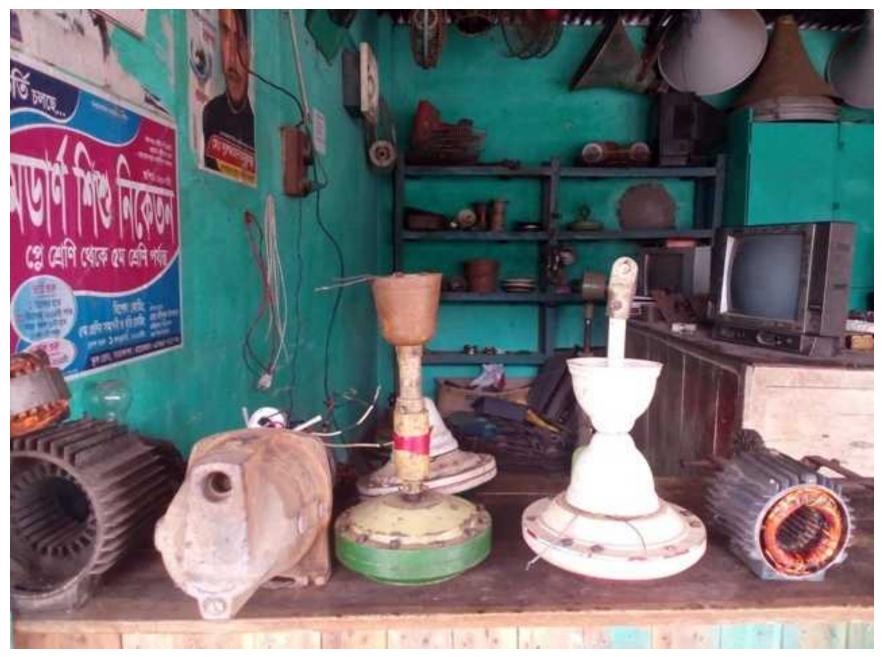

## **PROPOSED NOBIN UDYOKTA BUSINESS INFO**

| Business Name                             | : | Faria Electric.                                                                                                                                                                                                                                                                                                                                                                                                                                                                         |  |  |  |
|-------------------------------------------|---|-----------------------------------------------------------------------------------------------------------------------------------------------------------------------------------------------------------------------------------------------------------------------------------------------------------------------------------------------------------------------------------------------------------------------------------------------------------------------------------------|--|--|--|
| Address/ Location                         | : | Tarakhanda bazaar, Tarakhanda, Mymensingh.                                                                                                                                                                                                                                                                                                                                                                                                                                              |  |  |  |
| Total Investment in BDT                   | : | BDT: 2,75,000/-                                                                                                                                                                                                                                                                                                                                                                                                                                                                         |  |  |  |
| Financing                                 | : | Self financing:BDT: 1,75,000Required Investment:BDT: 1,00,000 (as equity)                                                                                                                                                                                                                                                                                                                                                                                                               |  |  |  |
| Present salary                            | : | BDT 3,000 (three thousand only)                                                                                                                                                                                                                                                                                                                                                                                                                                                         |  |  |  |
| Proposed Salary                           | : | BDT <b>3,000</b> (three thousand only)                                                                                                                                                                                                                                                                                                                                                                                                                                                  |  |  |  |
| Proposed Business<br>Implementation Plan: | : | <ul> <li>This is an on going business so the fund need to increase the volume of existing product.</li> <li>Different Kinds of Products will be buy &amp; Sale.</li> <li>Estimated sales is @ Tk. 6,000 per weekly.</li> <li>Estimated income from service is Tk. 7,000 per weekly</li> <li>Gross profit margin on average 50 % on sales &amp; service.</li> <li>Payback period is estimated to be 3 years.</li> <li>Expected date to start the project as soon as possible.</li> </ul> |  |  |  |

#### **PROPOSED PROJECT INVESTMENT BREAKDOWN**

| Particulars                                           | Existing<br>Business<br>(BDT)(1) | Proposed<br>Business<br>(BDT)(2) | Total (BDT)<br>(1+2) |
|-------------------------------------------------------|----------------------------------|----------------------------------|----------------------|
| Investment in different categories:                   |                                  |                                  |                      |
| Shop Advance                                          | 30,000                           |                                  | 30,000               |
| Furniture                                             | 15,000                           | 25,000                           | 40,000               |
| Various Parts                                         | 30,000                           | 10,000                           | 40,000               |
| Purchase Mike set (for rent)                          | 30,000                           |                                  | 30,000               |
| Purchase electric products (For fitting motors & fan) | 35,000                           | 35,000                           | 70,000               |
| Purchase Various old motors (After repairs for sale)  | 15,000                           | 30,000                           | 45,000               |
| Sound System Box                                      | 10,000                           |                                  | 10,000               |
| Cash in Hand                                          | 10,000                           |                                  | 10,000               |
| Total Capital                                         | 175,000                          | 100,000                          | 275,000              |