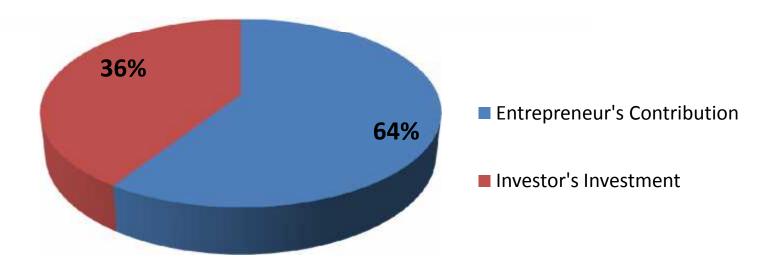

# Source of Finance

| Particulars                 | Amount in BDT | In % |
|-----------------------------|---------------|------|
| Entrepreneur's Contribution | 175,000       | 64   |
| Investor's Investment       | 100,000       | 36   |
| Total Investment            | 275,000       | 100  |