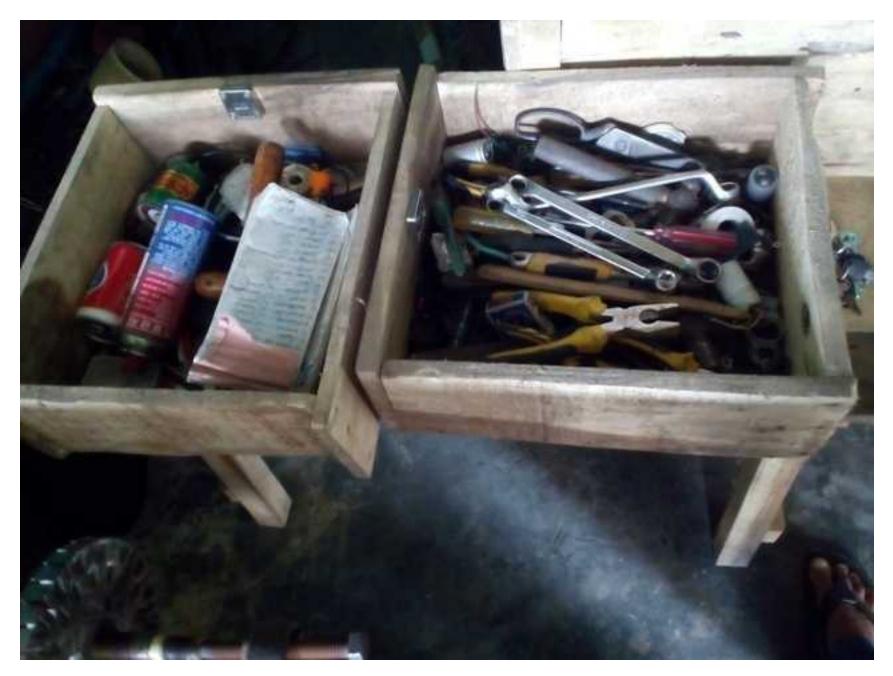

## **PROPOSED NOBIN UDYOKTA BUSINESS INFO**

| Business Name                             | : | Faria Electric.                                                                                                                                                                                                                                                                                                                                                                                                                                                                         |  |  |  |
|-------------------------------------------|---|-----------------------------------------------------------------------------------------------------------------------------------------------------------------------------------------------------------------------------------------------------------------------------------------------------------------------------------------------------------------------------------------------------------------------------------------------------------------------------------------|--|--|--|
| Address/ Location                         | : | Tarakhanda bazaar, Tarakhanda, Mymensingh.                                                                                                                                                                                                                                                                                                                                                                                                                                              |  |  |  |
| Total Investment in BDT                   | : | BDT: 2,75,000/-                                                                                                                                                                                                                                                                                                                                                                                                                                                                         |  |  |  |
| Financing                                 | : | Self financing:BDT: 1,75,000Required Investment:BDT: 1,00,000 (as equity)                                                                                                                                                                                                                                                                                                                                                                                                               |  |  |  |
| Present salary                            | : | BDT 3,000 (three thousand only)                                                                                                                                                                                                                                                                                                                                                                                                                                                         |  |  |  |
| Proposed Salary                           | : | BDT <b>3,000</b> (three thousand only)                                                                                                                                                                                                                                                                                                                                                                                                                                                  |  |  |  |
| Proposed Business<br>Implementation Plan: | : | <ul> <li>This is an on going business so the fund need to increase the volume of existing product.</li> <li>Different Kinds of Products will be buy &amp; Sale.</li> <li>Estimated sales is @ Tk. 6,000 per weekly.</li> <li>Estimated income from service is Tk. 7,000 per weekly</li> <li>Gross profit margin on average 50 % on sales &amp; service.</li> <li>Payback period is estimated to be 3 years.</li> <li>Expected date to start the project as soon as possible.</li> </ul> |  |  |  |