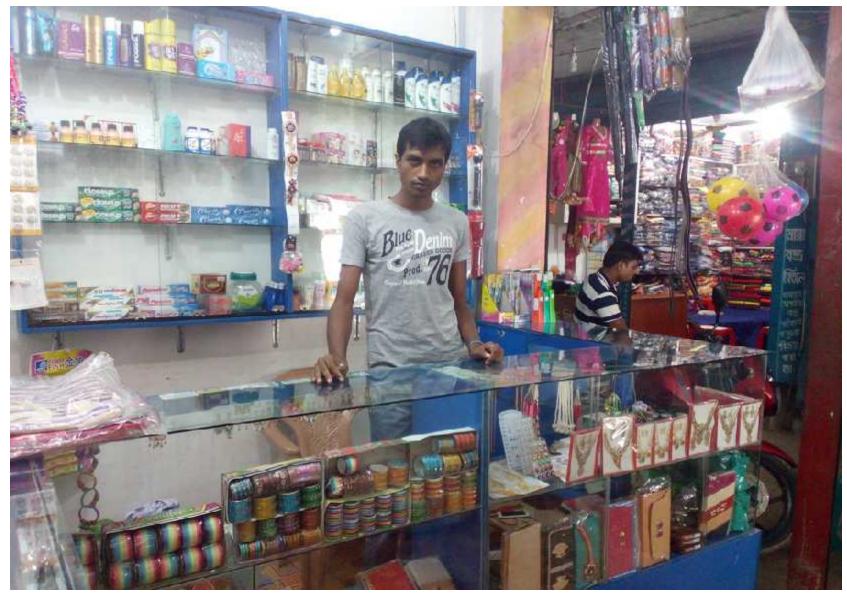

## **BRIEF BIO OF THE PROPOSED NOBIN UDYOKTA**

| Name and address                                                                                                                                                         | : | Md. Nayan Ali.<br>Vill : Alauddinnagor, Post: Choraikol.<br>Upazilla : Kumarkhali, District: Kushtia.                                                                                        |
|--------------------------------------------------------------------------------------------------------------------------------------------------------------------------|---|----------------------------------------------------------------------------------------------------------------------------------------------------------------------------------------------|
| Age