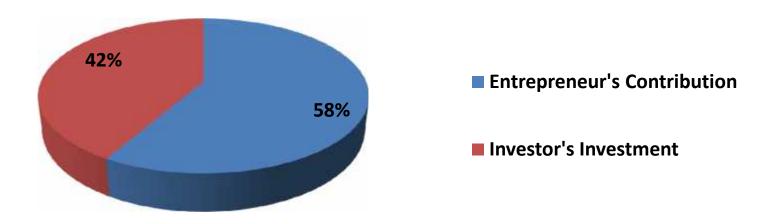

# **Source of Finance**

| Source                      | Amount in BDT | In % |
|-----------------------------|---------------|------|
| Particulars                 |               |      |
| Entrepreneur's Contribution | 140,000       | 58   |
| Investor's Investment       | 100,000       | 42   |
| Total Investment            | 240,000       | 100  |