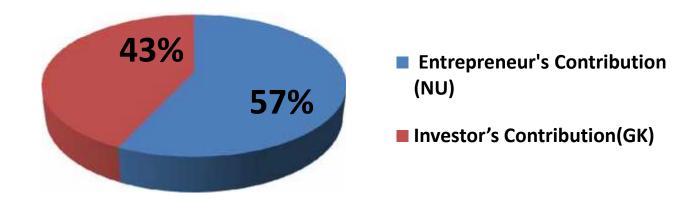

#### **Source of Finance**

| Source                           | <b>Amount in BDT</b> | In % |
|----------------------------------|----------------------|------|
| Entrepreneur's Contribution (NU) | 198,000              | 57   |
| Investor's Contribution(GK)      | 150,000              | 43   |
| Total Investment                 | 348,000              | 100  |