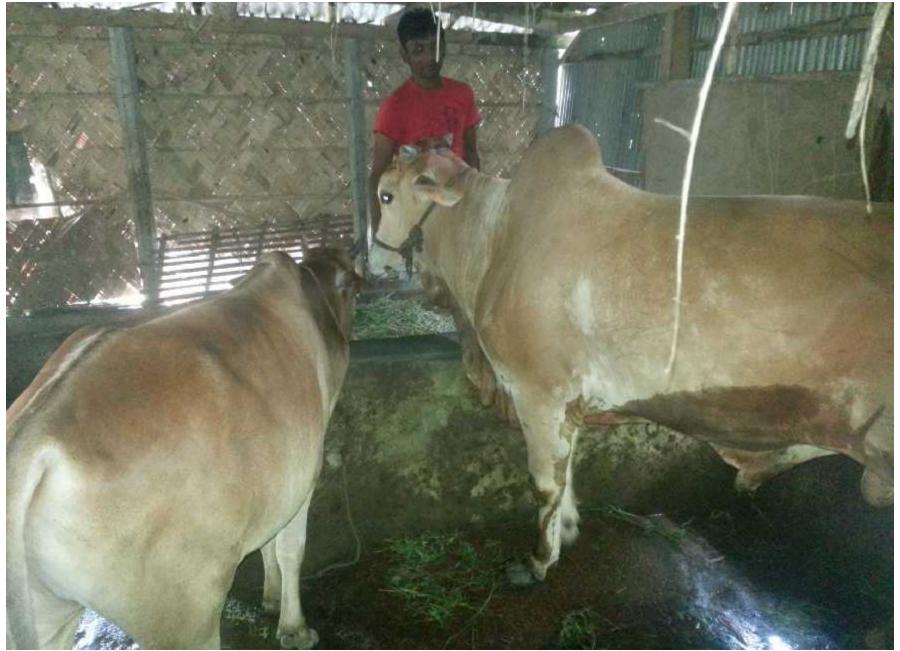

es               | 378,000   | 523,200   | 730,830   |

### **SWOT ANALYSIS**

| STRENGTH  Employment: Self: 1 Others (beyond family): 0 Future employment: 0 Ownership in his own name.                               | <b>W</b> EAKNESS  □Shortage of foods in rainy season. |
|---------------------------------------------------------------------------------------------------------------------------------------|-------------------------------------------------------|
| Opportunities  Local Veterinary Doctors;  This area is famous for cattle fattening;  Investor's money will be payback in three years. | THREATS  Theft; Disease.                              |

# Presented at 32<sup>nd</sup> SB Ex. Design Lab on 21<sup>st</sup> August, 2016 at Grameen Kalyan

Thank you

## **Existing Shade**











### NU with his father & mother



### NU With his Mother



# Thank You