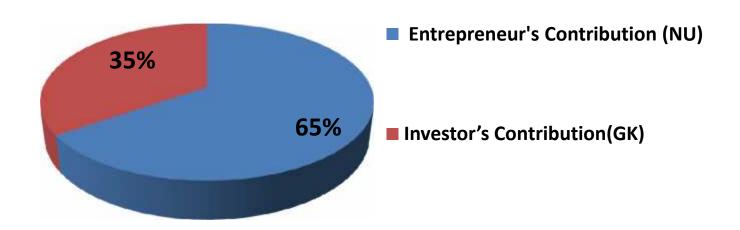

### **Source of Finance**

| Source                           | Amount in BDT | In % |
|----------------------------------|---------------|------|
| Entrepreneur's Contribution (NU) | 283,000       | 65   |
| Investor's Contribution(GK)      | 150,000       | 35   |
| Total Investment                 | 433,000       | 100  |