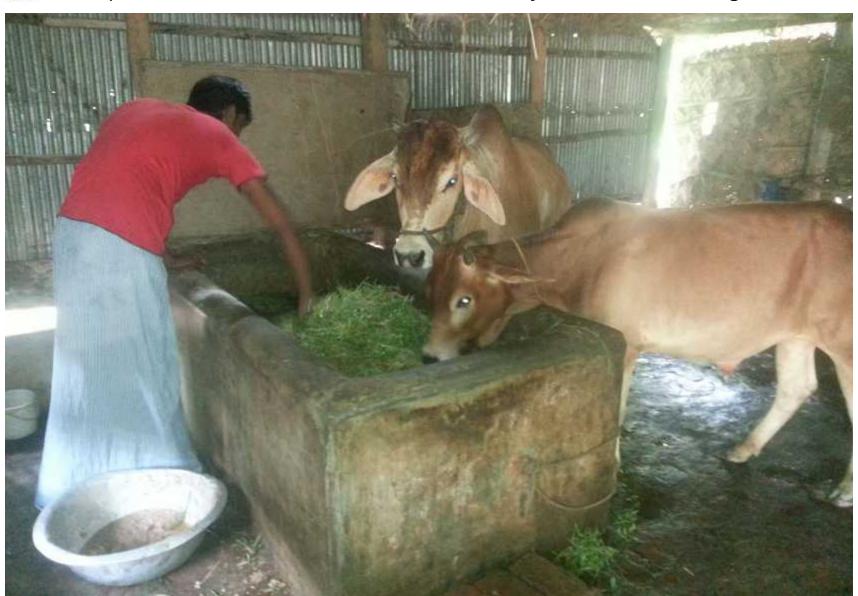

### PROPOSED NOBIN UDYOKTA BUSINESS INFO

| Business Name                          | : | Monaly Cow Fattening Farm.                                                                                                                                                                                                                                                                                                                                                                                                                                                                                                               |  |  |
|----------------------------------------|---|------------------------------------------------------------------------------------------------------------------------------------------------------------------------------------------------------------------------------------------------------------------------------------------------------------------------------------------------------------------------------------------------------------------------------------------------------------------------------------------------------------------------------------------|--|--|
| Address/ Location                      | : | Vill: Osmanpur, Post: Osmanpur<br>Thana : Khokhsha, District: Kushtia.                                                                                                                                                                                                                                                                                                                                                                                                                                                                   |  |  |
| Total Investment in BDT                | : | BDT: 4,33,000                                                                                                                                                                                                                                                                                                                                                                                                                                                                                                                            |  |  |
| Financing                              | : | Self financing: BDT: 2,83,000 Required Investment: BDT: 1,50,000 (as equity)                                                                                                                                                                                                                                                                                                                                                                                                                                                             |  |  |
| Present salary                         | : | Nil                                                                                                                                                                                                                                                                                                                                                                                                                                                                                                                                      |  |  |
| Proposed Salary                        | : | BDT <b>5000</b> (Five thousand only)                                                                                                                                                                                                                                                                                                                                                                                                                                                                                                     |  |  |
| Proposed Business Implementation Plan: | : | <ul> <li>Start with having 5 cows @ TK. 50,000/- each;</li> <li>In every six months the cows will be sold and new cow will purchase; i.e. each cycle of cow fattening will be for six months;</li> <li>Feeding cost of each cow/cycle = BDT 18,000/-;</li> <li>Selling price of each cow after every cycle BDT 90,000/-;</li> <li>Expected doctor and medicine cost for each cow per cycle = 1,000/-;</li> <li>Payback period to the investor is 3 years;</li> <li>Expected date to start the project is as soon as possible.</li> </ul> |  |  |