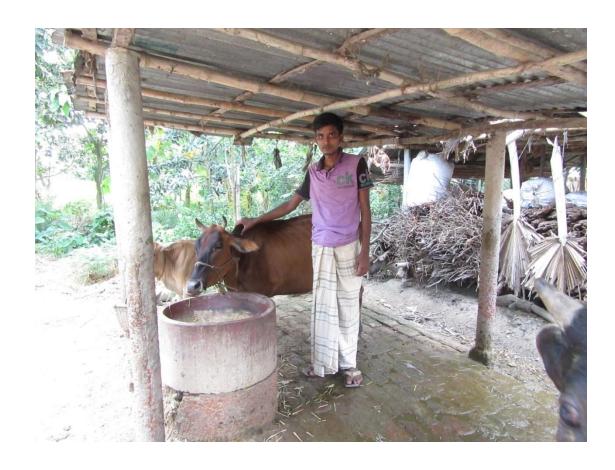

#### Proposed NU Business Name: ATIK DAIRY FARM



Project identification and prepared by: Md. Lokman Hakim, Mohonpur Unit, Rajshahi

Project verified by: Md. Abdul mannan Talukdar



| Brief Bio of The Proposed Nobin Udyokta                                                                                                         |       |                                                                                                                                                                                      |  |
|-------------------------------------------------------------------------------------------------------------------------------------------------|-------|------------------------------------------------------------------------------------------------------------------------------------------------------------------------