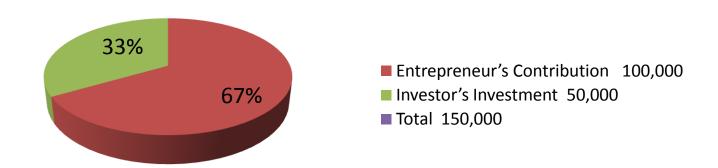

| Proposed Nobin Udyokta Business Info              |   |                                                                                                                                                                                                                                                                                                     |  |  |
|---------------------------------------------------|---|-----------------------------------------------------------------------------------------------------------------------------------------------------------------------------------------------------------------------------------------------------------------------------------------------------|--|--|
| Business Name                                     | : | MD.ATIKUR RAHAMAN                                                                                                                                                                                                                                                                                   |  |  |
| Location                                          | : | Tilahari,Keshorhat ,Mohonpur , Rajshahi.                                                                                                                                                                                                                                                            |  |  |
| Total Investment in BDT                           | : | BDT 1,50,000/-                                                                                                                                                                                                                                                                                      |  |  |
| Financing                                         | : | Self BDT 1,00,000(from existing business) 66% Required Investment BDT 50,000(as equity) 33%                                                                                                                                                                                                         |  |  |
| Present salary/drawings from business (estimates) | : | BDT 3,000                                                                                                                                                                                                                                                                                           |  |  |
| Proposed Salary                                   | : | BDT 3,000                                                                                                                                                                                                                                                                                           |  |  |
| Size of shop                                      | : | 20 ft x 08 ft= 160 square ft                                                                                                                                                                                                                                                                        |  |  |
| Security of the shop                              | : | Nill                                                                                                                                                                                                                                                                                                |  |  |
| Implementation                                    | : | <ul> <li>The business is planned to be scaled up by investment in existing goods like; Milk.</li> <li>Average % gain on sale.</li> <li>The business is operating by entrepreneur. Existing No employee.</li> <li>He is doing his business in renting place.</li> <li>Collects goods from</li> </ul> |  |  |

| Investment Breakdown |          |          |                |  |
|----------------------|----------|----------|----------------|--|
| Particulars          | Existing | Proposed | Proposed Total |  |
| Australian cow       | 60,000   | 50,000   | 1,10,000       |  |
| Ох                   | 40,000   | 0        | 40,000         |  |
| Purchase food        |          |          |                |  |
| Total                | 1,00,000 | 50,000   | 1,50,000       |  |