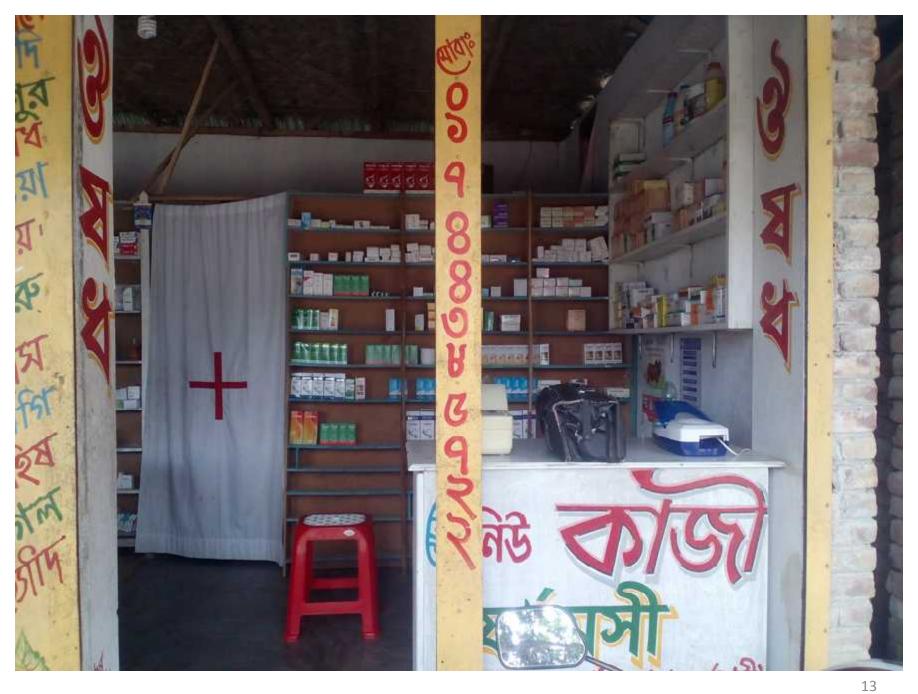

#### PROPOSED NOBIN UDYOKTA BUSINESS INFO

| Business Name                                                                                           | : | New Kazi pharmacy.                                                                                     |  |
|---------------------------------------------------------------------------------------------------------|---|--------------------------------------------------------------------------------------------------------|--|
| Address/ Location                                                                                       | : | Nauthi Bhobanipur, Notun Bazar, Kumarkhali, Kushtia.                                                   |  |
| Total Investment in BDT                                                                                 | : | BDT 3,92,000                                                                                           |  |
| Financing                                                                                               | : | Self BDT: <b>2,42,000</b> (from existing business) Required Investment BDT <b>1,50,000</b> (as equity) |  |
| Present salary/drawings from business (estimates)                                                       | : | BDT 8,000 ( Eight thousand taka only)                                                                  |  |
| Proposed Salary                                                                                         | : | BDT 10,000 (Ten thousand taka only)                                                                    |  |
| Proposed Business Implementation Plan (i) % of present gross profit margin (ii) Estimated % of proposed | : | (i) On average 20%  (ii) On average 20%                                                                |  |
| gross profit margin (iii) In future risk mgt. plan (from fire, disaster etc.)                           |   | (iii) Keeping adequate sand and ensure source of water with precaution.                                |  |