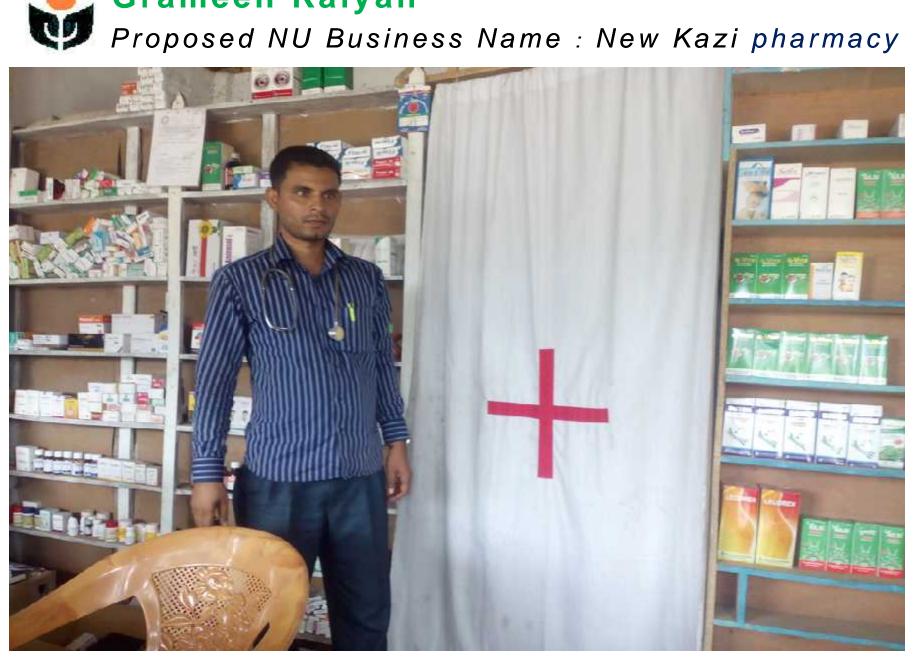

#### PROPOSED NOBIN UDYOKTA BUSINESS INFO

| Business Name                                                                                           | : | New Kazi pharmacy.                                                                                     |  |
|---------------------------------------------------------------------------------------------------------|---|--------------------------------------------------------------------------------------------------------|--|
| Address/ Location                                                                                       | : | Nauthi Bhobanipur, Notun Bazar, Kumarkhali, Kushtia.                                                   |  |
| Total Investment in BDT                                                                                 | : | BDT 3,92,000                                                                                           |  |
| Financing                                                                                               | : | Self BDT: <b>2,42,000</b> (from existing business) Required Investment BDT <b>1,50,000</b> (as equity) |  |
| Present salary/drawings from business (estimates)                                                       | : | BDT 8,000 ( Eight thousand taka only)                                                                  |  |
| Proposed Salary                                                                                         | : | BDT 10,000 (Ten thousand taka only)                                                                    |  |
| Proposed Business Implementation Plan (i) % of present gross profit margin (ii) Estimated % of proposed | : | (i) On average 20%  (ii) On average 20%                                                                |  |
| gross profit margin (iii) In future risk mgt. plan (from fire, disaster etc.)                           |   | (iii) Keeping adequate sand and ensure source of water with precaution.                                |  |