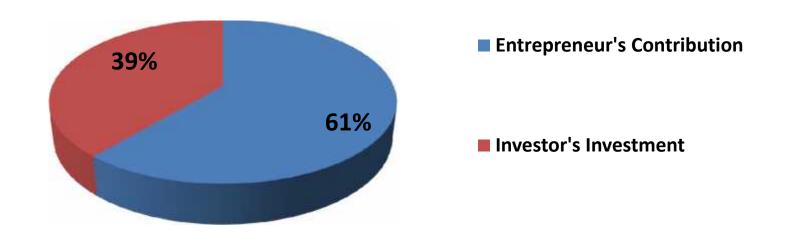

### **Source of Finance**

| Source                      | Amount in BDT | In % |
|-----------------------------|---------------|------|
| Particulars                 |               |      |
| Entrepreneur's Contribution | 242,000       | 62   |
| Investor's Investment       | 150,000       | 38   |
| Total Investment            | 392,000       | 100  |