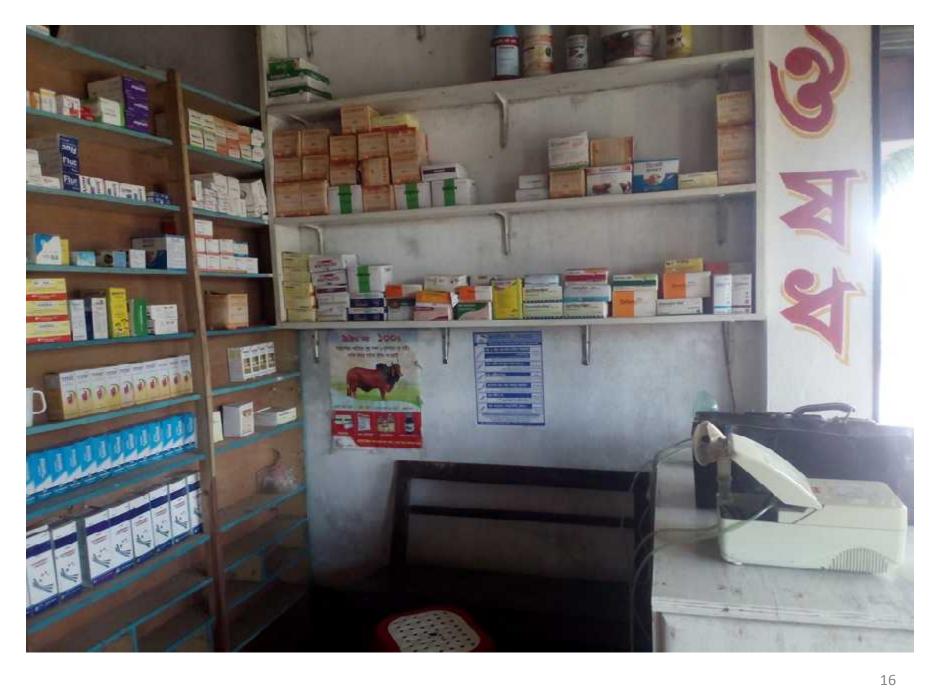

#### PROPOSED NOBIN UDYOKTA BUSINESS INFO

| Business Name                                                                                           | : | New Kazi pharmacy.                                                                                     |  |
|---------------------------------------------------------------------------------------------------------|---|--------------------------------------------------------------------------------------------------------|--|
| Address/ Location                                                                                       | : | Nauthi Bhobanipur, Notun Bazar, Kumarkhali, Kushtia.                                                   |  |
| Total Investment in BDT                                                                                 | : | BDT 3,92,000                                                                                           |  |
| Financing                                                                                               | : | Self BDT: <b>2,42,000</b> (from existing business) Required Investment BDT <b>1,50,000</b> (as equity) |  |
| Present salary/drawings from business (estimates)                                                       | : | BDT 8,000 ( Eight thousand taka only)                                                                  |  |
| Proposed Salary                                                                                         | : | BDT 10,000 (Ten thousand taka only)                                                                    |  |
| Proposed Business Implementation Plan (i) % of present gross profit margin (ii) Estimated % of proposed | : | (i) On average 20%  (ii) On average 20%                                                                |  |
| gross profit margin (iii) In future risk mgt. plan (from fire, disaster etc.)                           |   | (iii) Keeping adequate sand and ensure source of water with precaution.                                |  |