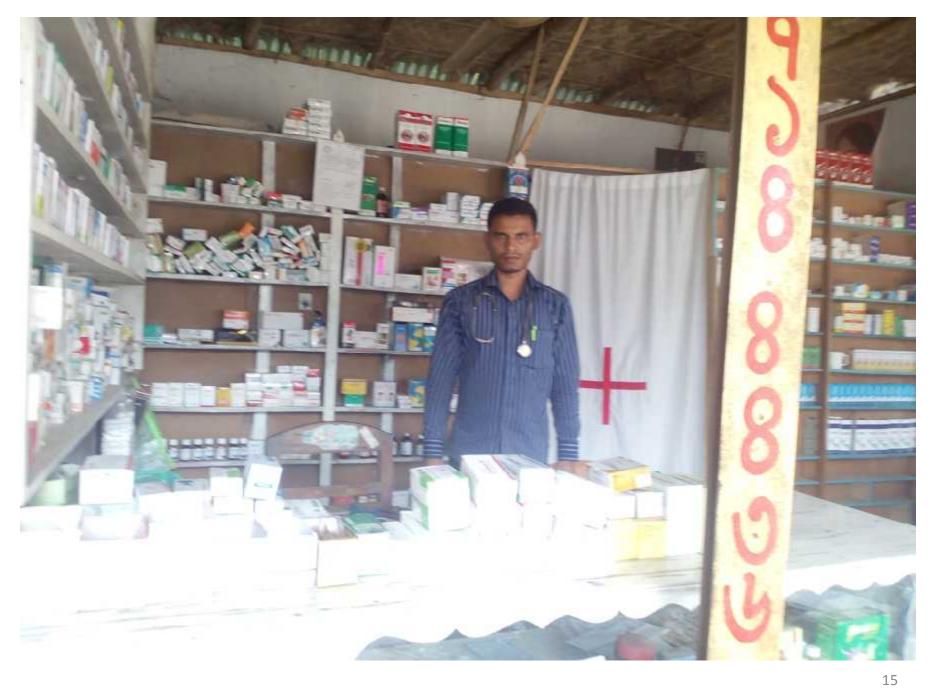

#### PROPOSED NOBIN UDYOKTA BUSINESS INFO

| Business Name                                                                                           | : | New Kazi pharmacy.                                                                                     |  |
|---------------------------------------------------------------------------------------------------------|---|--------------------------------------------------------------------------------------------------------|--|
| Address/ Location                                                                                       | : | Nauthi Bhobanipur, Notun Bazar, Kumarkhali, Kushtia.                                                   |  |
| Total Investment in BDT                                                                                 | : | BDT 3,92,000                                                                                           |  |
| Financing                                                                                               | : | Self BDT: <b>2,42,000</b> (from existing business) Required Investment BDT <b>1,50,000</b> (as equity) |  |
| Present salary/drawings from business (estimates)                                                       | : | BDT 8,000 ( Eight thousand taka only)                                                                  |  |
| Proposed Salary                                                                                         | : | BDT 10,000 (Ten thousand taka only)                                                                    |  |
| Proposed Business Implementation Plan (i) % of present gross profit margin (ii) Estimated % of proposed | : | (i) On average 20%  (ii) On average 20%                                                                |  |
| gross profit margin (iii) In future risk mgt. plan (from fire, disaster etc.)                           |   | (iii) Keeping adequate sand and ensure source of water with precaution.                                |  |