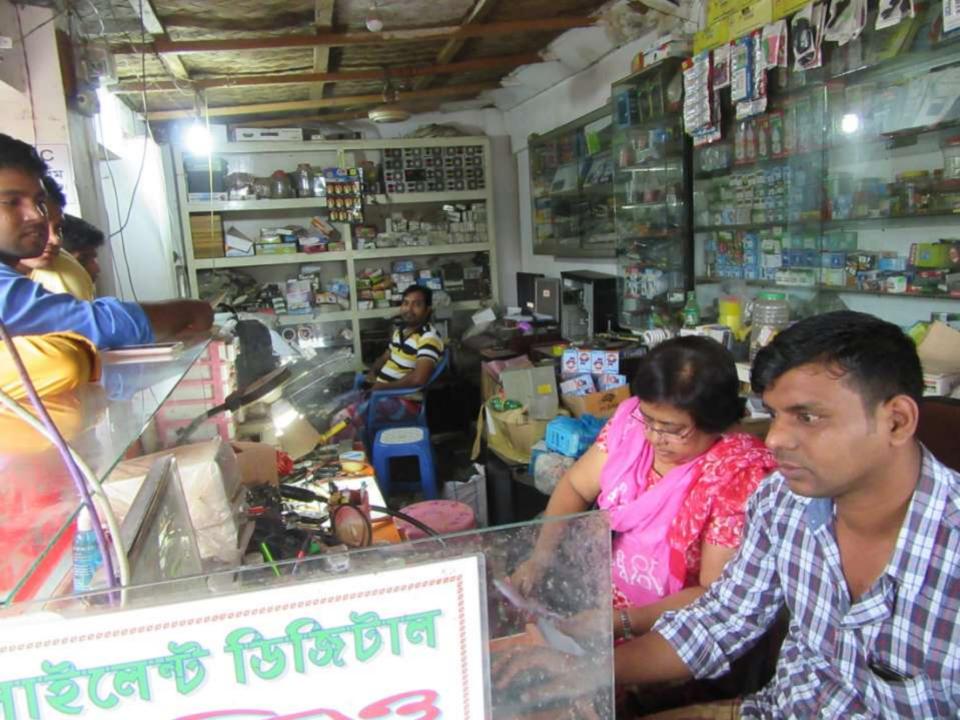

#### Proposed NU Business Name: **SILENT TECHNOLOGY AND COMPUTER**

Project identification and prepared by: Shahin Mia, Ashulia Unit, Dhaka

Project verified by: Md. Rofiqul Islam

| Brief Bio of The Proposed Nobin Udyokta                                                                                                         |       |                                                                                                                                                                                |  |
|-------------------------------------------------------------------------------------------------------------------------------------------------|-------|--------------------------------------------------------------------------------------------------------------------------------------------------------------------------------|--|
| Name                                                                                                                                            | :     | MD MONIR HOSSAIN                                                                                                                                                               |  |
| Age                                                                                                                                             | :     | 23-07-1983 ( 32 Years)                                                                                                                                                         |  |
| Education, till to date                                                                                                                         | :     | Diploma in Electrical                                                                                                                                                          |  |
| Marital status                                                                                                                                  | :     | Married                                                                                                                                                                        |  |
| Children                                                                                                                                        | :     | 01 Son                                                                                                                                                                         |  |
| No. of siblings:                                                                                                                                | :     | 03 Brothers                                                                                                                                                                    |  |
| Address                                                                                                                                         | :     | Vill: Tetuljora, P.O: Rajfulbaria, P.S: Savar, Dist: Dhaka                                                                                                                     |  |
| Parent's and GB related Info (i) Who is GB member (ii) Mother's name (iii) Father's name (iv) GB member's info                                  |       | Mother Father  PARI VANU  RAHMAT ALI  Branch: Shovapur Savar, Centre # 1 (Female),  Member ID:1028, Group No: 03  Member since: 22-10-2003 (13 Years)  First loan: BDT 5,000/- |  |
| Further Information: (v) Who pays GB loan installment (vi) Mobile lady (vii) Grameen Education Loan (viii) Any other loan like GB, BRAC ASA etc | : : : | Existing loan: BDT 20,000/- Outstanding loan: BDT 0/- Mother No No No                                                                                                          |  |

| Proposed Nobin Udyokta Business Info              |          |                                                                                                                                                                                                                                                                                                                                                                                                         |  |
|---------------------------------------------------|----------|---------------------------------------------------------------------------------------------------------------------------------------------------------------------------------------------------------------------------------------------------------------------------------------------------------------------------------------------------------------------------------------------------------|--|
| Business Name                                     | :        | SILENT TECHNOLOGY AND COMPUTER                                                                                                                                                                                                                                                                                                                                                                          |  |
| Location                                          | :        | Tetuljora, Rajfulbaria, Savar, Dhaka.                                                                                                                                                                                                                                                                                                                                                                   |  |
| Total Investment in BDT                           | :        | BDT 4,50,000/-                                                                                                                                                                                                                                                                                                                                                                                          |  |
| Financing                                         | :        | Self BDT 3,50,00(from existing business) 78% Required Investment BDT 1,00,000(as equity) 22%                                                                                                                                                                                                                                                                                                            |  |
| Present salary/drawings from business (estimates) | :        | BDT 5,000                                                                                                                                                                                                                                                                                                                                                                                               |  |
| Proposed Salary                                   | <b>:</b> | BDT 5,000                                                                                                                                                                                                                                                                                                                                                                                               |  |
| Size of shop                                      | :        | 10 ft x 18 ft. = 180 square ft                                                                                                                                                                                                                                                                                                                                                                          |  |
| Security of the shop                              | :        | 0/-                                                                                                                                                                                                                                                                                                                                                                                                     |  |
| Implementation                                    | :        | <ul> <li>The business is planned to be scaled up by investment in existing goods like; Computer Purse, Charger, Battery, skin paper,Load etc.</li> <li>Average 35% gain on sale.</li> <li>The business is operating by entrepreneur. Existing 02 employee.</li> <li>He is doing his business in Own place.</li> <li>Collects goods from Gulisthan.</li> <li>Agreed grace period is 3 months.</li> </ul> |  |