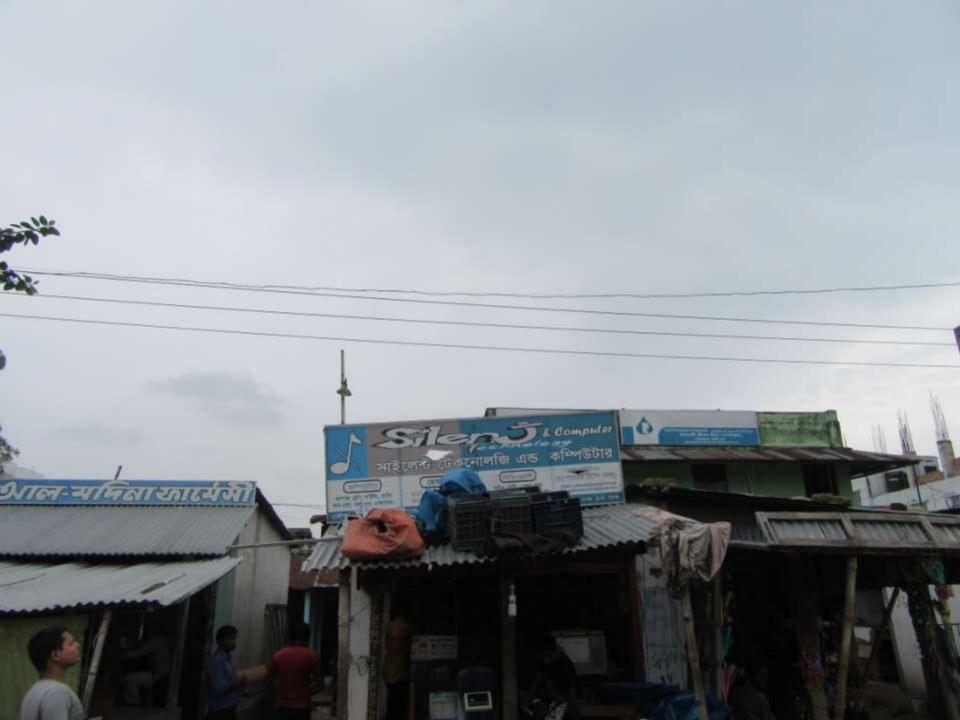

#### Proposed NU Business Name: **SILENT TECHNOLOGY AND COMPUTER**

Project identification and prepared by: Shahin Mia, Ashulia Unit, Dhaka

Project verified by: Md. Rofiqul Islam

| Brief Bio of The Proposed Nobin Udyokta                                                                                                         |       |                                                                                                                                                                                |  |
|-------------------------------------------------------------------------------------------------------------------------------------------------|-------|--------------------------------------------------------------------------------------------------------------------------------------------------------------------------------|--|
| Name                                                                                                                                            | :     | MD MONIR HOSSAIN                                                                                                                                                               |  |
| Age                                                                                                                                             | :     | 23-07-1983 ( 32 Years)                                                                                                                                                         |  |
| Education, till to date                                                                                                                         | :     | Diploma in Electrical                                                                                                                                                          |  |
| Marital status                                                                                                                                  | :     | Married                                                                                                                                                                        |  |
| Children                                                                                                                                        | :     | 01 Son                                                                                                                                                                         |  |
| No. of siblings:                                                                                                                                | :     | 03 Brothers                                                                                                                                                                    |  |
| Address                                                                                                                                         | :     | Vill: Tetuljora, P.O: Rajfulbaria, P.S: Savar, Dist: Dhaka                                                                                                                     |  |
| Parent's and GB related Info (i) Who is GB member (ii) Mother's name (iii) Father's name (iv) GB member's info                                  |       | Mother Father  PARI VANU  RAHMAT ALI  Branch: Shovapur Savar, Centre # 1 (Female),  Member ID:1028, Group No: 03  Member since: 22-10-2003 (13 Years)  First loan: BDT 5,000/- |  |
| Further Information: (v) Who pays GB loan installment (vi) Mobile lady (vii) Grameen Education Loan (viii) Any other loan like GB, BRAC ASA etc | : : : | Existing loan: BDT 20,000/- Outstanding loan: BDT 0/- Mother No No No                                                                                                          |  |

| Proposed Nobin Udyokta Business Info              |          |                                                                                                                                                                                                                                                                                                                                                                                                         |  |
|---------------------------------------------------|----------|---------------------------------------------------------------------------------------------------------------------------------------------------------------------------------------------------------------------------------------------------------------------------------------------------------------------------------------------------------------------------------------------------------|--|
| Business Name                                     | :        | SILENT TECHNOLOGY AND COMPUTER                                                                                                                                                                                                                                                                                                                                                                          |  |
| Location                                          | :        | Tetuljora, Rajfulbaria, Savar, Dhaka.                                                                                                                                                                                                                                                                                                                                                                   |  |
| Total Investment in BDT                           | :        | BDT 4,50,000/-                                                                                                                                                                                                                                                                                                                                                                                          |  |
| Financing                                         | :        | Self BDT 3,50,00(from existing business) 78% Required Investment BDT 1,00,000(as equity) 22%                                                                                                                                                                                                                                                                                                            |  |
| Present salary/drawings from business (estimates) | :        | BDT 5,000                                                                                                                                                                                                                                                                                                                                                                                               |  |
| Proposed Salary                                   | <b>:</b> | BDT 5,000                                                                                                                                                                                                                                                                                                                                                                                               |  |
| Size of shop                                      | :        | 10 ft x 18 ft. = 180 square ft                                                                                                                                                                                                                                                                                                                                                                          |  |
| Security of the shop                              | :        | 0/-                                                                                                                                                                                                                                                                                                                                                                                                     |  |
| Implementation                                    | :        | <ul> <li>The business is planned to be scaled up by investment in existing goods like; Computer Purse, Charger, Battery, skin paper,Load etc.</li> <li>Average 35% gain on sale.</li> <li>The business is operating by entrepreneur. Existing 02 employee.</li> <li>He is doing his business in Own place.</li> <li>Collects goods from Gulisthan.</li> <li>Agreed grace period is 3 months.</li> </ul> |  |