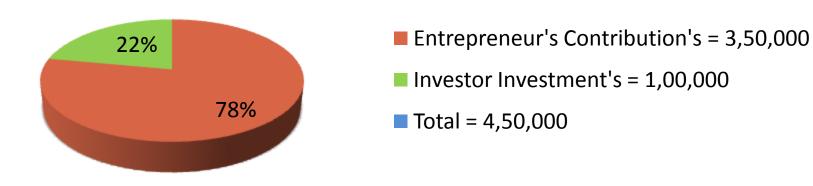

| Proposed Nobin Udyokta Business Info              |          |                                                                                                                                                                                                                                                                                                                                                                                                         |  |
|---------------------------------------------------|----------|---------------------------------------------------------------------------------------------------------------------------------------------------------------------------------------------------------------------------------------------------------------------------------------------------------------------------------------------------------------------------------------------------------|--|
| Business Name                                     | :        | SILENT TECHNOLOGY AND COMPUTER                                                                                                                                                                                                                                                                                                                                                                          |  |
| Location                                          | :        | Tetuljora, Rajfulbaria, Savar, Dhaka.                                                                                                                                                                                                                                                                                                                                                                   |  |
| Total Investment in BDT                           | :        | BDT 4,50,000/-                                                                                                                                                                                                                                                                                                                                                                                          |  |
| Financing                                         | :        | Self BDT 3,50,00(from existing business) 78% Required Investment BDT 1,00,000(as equity) 22%                                                                                                                                                                                                                                                                                                            |  |
| Present salary/drawings from business (estimates) | :        | BDT 5,000                                                                                                                                                                                                                                                                                                                                                                                               |  |
| Proposed Salary                                   | <b>:</b> | BDT 5,000                                                                                                                                                                                                                                                                                                                                                                                               |  |
| Size of shop                                      | :        | 10 ft x 18 ft. = 180 square ft                                                                                                                                                                                                                                                                                                                                                                          |  |
| Security of the shop                              | :        | 0/-                                                                                                                                                                                                                                                                                                                                                                                                     |  |
| Implementation                                    | :        | <ul> <li>The business is planned to be scaled up by investment in existing goods like; Computer Purse, Charger, Battery, skin paper,Load etc.</li> <li>Average 35% gain on sale.</li> <li>The business is operating by entrepreneur. Existing 02 employee.</li> <li>He is doing his business in Own place.</li> <li>Collects goods from Gulisthan.</li> <li>Agreed grace period is 3 months.</li> </ul> |  |

| Investment Breakdown                                    |          |          |                |  |
|---------------------------------------------------------|----------|----------|----------------|--|
| Particulars                                             | Existing | Proposed | Proposed Total |  |
| Computer (3x30,000)                                     | 90,000   | -        | 90,000         |  |
| Printer (2x25,000)                                      | 50,000   | -        | 50,000         |  |
| Photocopy (1x60,000)                                    | 60,000   | -        | 60,000         |  |
| Power box                                               | 10,000   | -        | 10,000         |  |
| Battery, Charger, Skin, Mouse,<br>Servicing Puirse, etc | 1,00,000 | 1,00,000 | 2,00,000       |  |
| Load                                                    | 40,000   | 50,000   | 90,000         |  |
| Total                                                   | 3,50,000 | 1,00,000 | 4,50,000       |  |