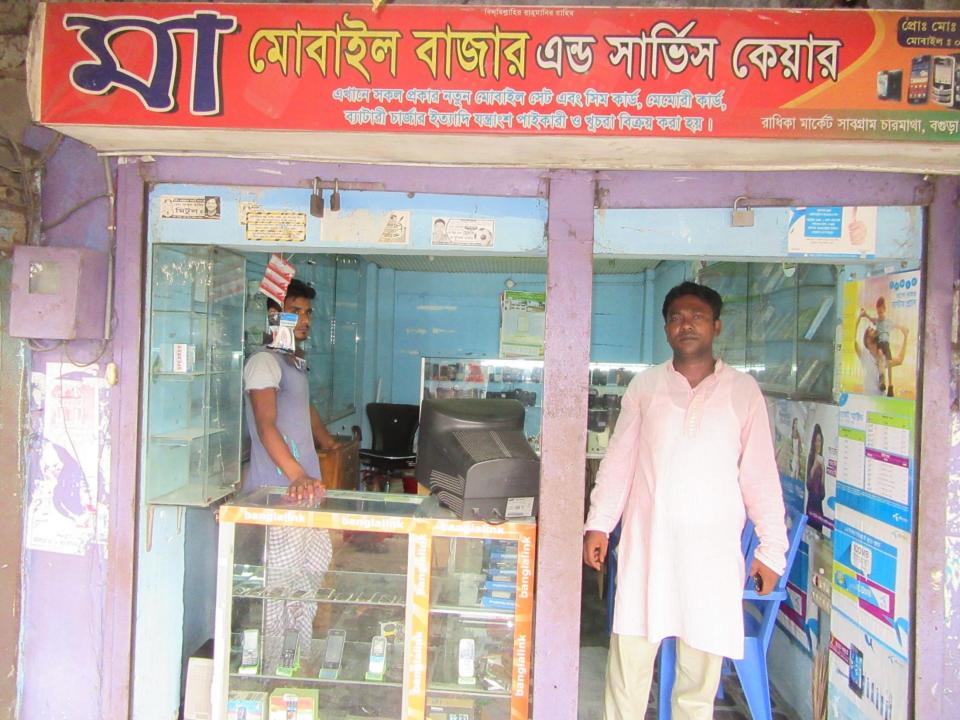

#### **Proposed NU Business Name: MAA MOBILE BAZAAR AND SERVICING**

Project identification and prepared by: MD. Mozaharul Islam, Bogra Unit, Bogra

Project verified by: MD. Muzaharul Islam

| Brief Bio of The Proposed Nobin Udyokta                                                                                                         |       |                                                                                                                                                                                |  |  |  |
|-------------------------------------------------------------------------------------------------------------------------------------------------|-------|--------------------------------------------------------------------------------------------------------------------------------------------------------------------------------|--|--|--|
| Name                                                                                                                                            | :     | MD ZILLUR RAHMAN                                                                                                                                                               |  |  |  |
| Age                                                                                                                                             | :     | 07-03-1984 (32 Years)                                                                                                                                                          |  |  |  |
| Education, till to date                                                                                                                         | :     | SSC                                                                                                                                                                            |  |  |  |
| Marital status                                                                                                                                  | :     | Married                                                                                                                                                                        |  |  |  |
| Children                                                                                                                                        | :     | 1 Daughter                                                                                                                                                                     |  |  |  |
| No. of siblings:                                                                                                                                | :     | 4 Brothers 4 Sisters                                                                                                                                                           |  |  |  |
| Address                                                                                                                                         | :     | Vill: Khamar Kandi, P.O: Jorgacha hat, P.S: Bogra Sadar, Dist: Bogra                                                                                                           |  |  |  |
| Parent's and GB related Info (i) Who is GB member (ii) Mother's name (iii) Father's name (iv) GB member's info                                  |       | Mother Father  MOST MERINA BEGUM  LATE IDRIS ALI  Branch: Gabtoli, Centre # 62 (Female),  Member ID: 5891; No:07  Member since: 05-05-1998 (19 Years)  First loan: 3,000 taka. |  |  |  |
| Further Information: (v) Who pays GB loan installment (vi) Mobile lady (vii) Grameen Education Loan (viii) Any other loan like GB, BRAC ASA etc | : : : | Existing Loan: BDT 11,000, Outstanding loan: Nil N/A No No No                                                                                                                  |  |  |  |

| Proposed Nobin Udyokta Business Info              |   |                                                                                                                                                                                                                                                                                                                                                                                                                           |  |  |
|---------------------------------------------------|---|---------------------------------------------------------------------------------------------------------------------------------------------------------------------------------------------------------------------------------------------------------------------------------------------------------------------------------------------------------------------------------------------------------------------------|--|--|
| Business Name                                     | : | MAA MOBILE BAZAAR AND SERVICING                                                                                                                                                                                                                                                                                                                                                                                           |  |  |
| Location                                          | : | Sabgram, Charmatha, Bogra                                                                                                                                                                                                                                                                                                                                                                                                 |  |  |
| Total Investment in BDT                           | : | BDT 200,000/-                                                                                                                                                                                                                                                                                                                                                                                                             |  |  |
| Financing                                         | : | Self BDT 100,000/-(from existing business) 50% Required Investment BDT 100,000/-(as equity) 50%                                                                                                                                                                                                                                                                                                                           |  |  |
| Present salary/drawings from business (estimates) | : | BDT 5,000/-                                                                                                                                                                                                                                                                                                                                                                                                               |  |  |
| Proposed Salary                                   | : | BDT 5,000/-                                                                                                                                                                                                                                                                                                                                                                                                               |  |  |
| Size of shop                                      | : | 14 ft x 8 ft= 112 square ft                                                                                                                                                                                                                                                                                                                                                                                               |  |  |
| Security of the shop                              | : | BDT 19,000/-                                                                                                                                                                                                                                                                                                                                                                                                              |  |  |
| Implementation                                    | : | <ul> <li>The business is planned to be scaled up by investment in existing goods like; construction Item etc.</li> <li>Average 15% gain on sale.</li> <li>The business is operating by entrepreneur. Existing no employee.</li> <li>After getting equity fund one employee will be appointed.</li> <li>The shop is rented.</li> <li>Collects goods from Bogra Sadar.</li> <li>Agreed grace period is 3 months.</li> </ul> |  |  |

# Pictures